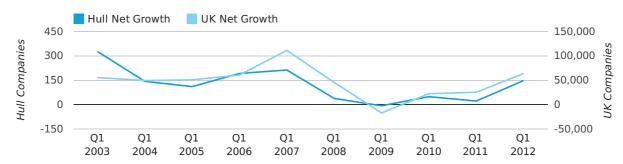

Net company growth for Hull during the first quarter of 2012 (Jan 2012 - Mar 2012) was 148 companies.

This represents an increase of 572.7% on the same period last year.

| FIRST QUARTER (JAN 2012 - MAR 2012) | HULL       | UK             |
|-------------------------------------|------------|----------------|
| 2012                                | 148        | 63,915         |
| 2011                                | 22         | 25,405         |
| % CHANGE                            | 572.7%     | 151.6%         |
| RECORD YEAR                         | 2003 (327) | 2007 (111,282) |

#### net growth by quarter