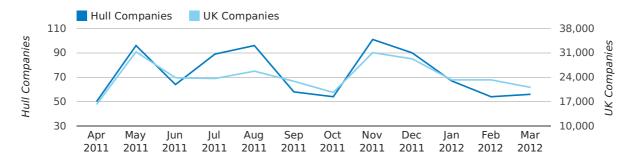

### Monthly Data (Jan, Feb & Mar 2012)

#### net growth by month

|                    | JANUARY   | FEBRUARY  | MARCH      |
|--------------------|-----------|-----------|------------|
| NET GROWTH IN 2012 | 49        | 30        | 69         |
| NET GROWTH IN 2011 | -16       | 18        | 20         |
| % CHANGE           | -406.3%   | 66.7%     | 245.0%     |
| RECORD YEAR        | 2003 (64) | 2003 (83) | 2003 (180) |