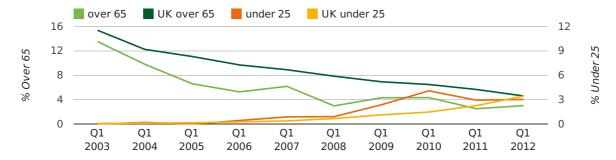

The average age of a director in the first quarter of 2012 was 43.2.

The percentage of directors under the age of 25 was 3.0% compared to the UK figure of 4.6%.

The percentage of directors over the age of 65 was 3.0% compared to the UK figure of 3.5%.