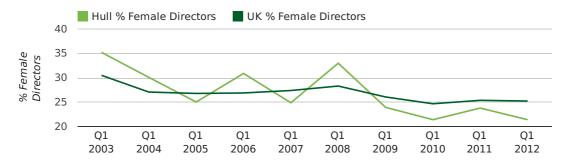

#### director age by quarter

The record first quarter for female directors in Hull was in 1861 when 40.0% of all directors were female.

21.4% of all director appointments in Hull in the first quarter of 2012 were female. This compares to a UK average of 25.3% for the same period.