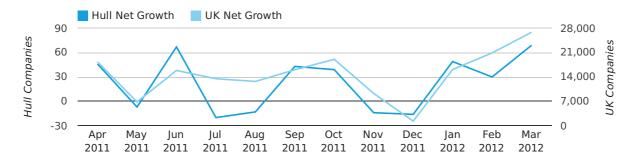

Net company growth for Hull during the first quarter of 2012 (Jan 2012 - Mar 2012) was 148 companies.

This represents an increase of 572.7% on the same period last year.

| FIRST QUARTER (JAN 2012 - MAR 2012) | HULL       | UK             |
|-------------------------------------|------------|----------------|
| 2012                                | 148        | 63,915         |
| 2011                                | 22         | 25,405         |
| % CHANGE                            | 572.7%     | 151.6%         |
| RECORD YEAR                         | 2003 (327) | 2007 (111,282) |

### Monthly Data (Jan, Feb & Mar 2012)

#### net growth by month

|                    | JANUARY   | FEBRUARY  | MARCH      |
|--------------------|-----------|-----------|------------|
| NET GROWTH IN 2012 | 49        | 30        | 69         |
| NET GROWTH IN 2011 | -16       | 18        | 20         |
| % CHANGE           | -406.3%   | 66.7%     | 245.0%     |
| RECORD YEAR        | 2003 (64) | 2003 (83) | 2003 (180) |