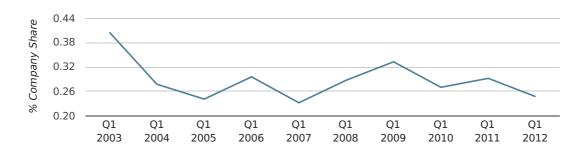

In the first quarter of 2012, Hull formed 0.2% of all UK companies.

| FIRST QUARTER (JAN 2012 - MAR 2012) | HULL        |
|-------------------------------------|-------------|
| 2012                                | 0.2%        |
| 2011                                | 0.3%        |
| 2010                                | 0.3%        |
| 2009                                | 0.3%        |
| 2008                                | 0.3%        |
| RECORD YEAR (SINCE 1960)            | 1975 (0.6%) |

#### company share by quarter