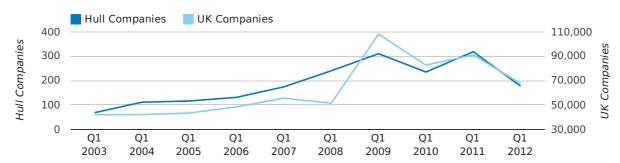

Net company growth for Hull during the first quarter of 2012 (Jan 2012 - Mar 2012) was 148 companies.

This represents an increase of 572.7% on the same period last year.

| FIRST QUARTER (JAN 2012 - MAR 2012) | HULL       | UK             |
|-------------------------------------|------------|----------------|
| 2012                                | 148        | 63,915         |
| 2011                                | 22         | 25,405         |
| % CHANGE                            | 572.7%     | 151.6%         |
| RECORD YEAR                         | 2003 (327) | 2007 (111,282) |

#### net growth by quarter