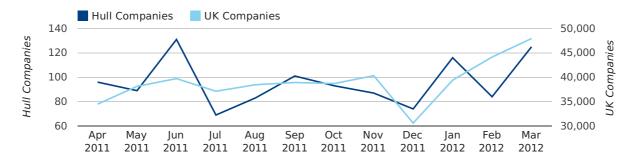

#### Monthly Data (Jan, Feb & Mar 2012)

#### new companies by month

|                       | JANUARY    | FEBRUARY   | MARCH      |
|-----------------------|------------|------------|------------|
| NEW COMPANIES IN 2012 | 116        | 84         | 125        |
| NEW COMPANIES IN 2011 | 119        | 103        | 118        |
| % CHANGE              | -2.5%      | -18.4%     | 5.9%       |
| RECORD YEAR           | 2011 (119) | 2007 (124) | 2003 (197) |