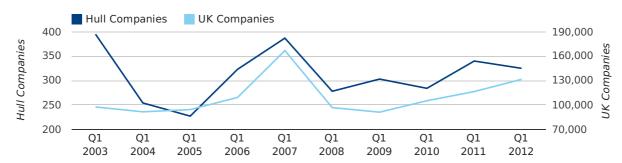

A total of 325 companies were registered in Hull during the first quarter of 2012 (Jan 2012 - Mar 2012).

This figure is a decrease of 4.4% versus the same period last year (Q1 2011). This figure compares badly to the UK as a whole, which saw an increase of 13.0% against the same period last year.

| FIRST QUARTER (JAN 2012 - MAR 2012) | HULL       | UK             |
|-------------------------------------|------------|----------------|
| 2012                                | 325        | 131,491        |
| 2011                                | 340        | 116,391        |
| % CHANGE                            | -4.4%      | 13.0%          |
| RECORD YEAR                         | 2003 (395) | 2007 (166,814) |

#### new companies by quarter