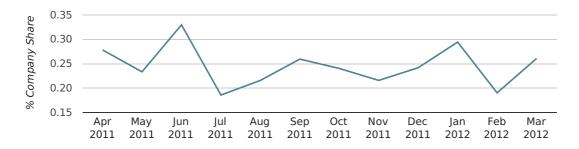

In the first quarter of 2012, Hull formed 0.2% of all UK companies.

| FIRST QUARTER (JAN 2012 - MAR 2012) | HULL        |
|-------------------------------------|-------------|
| 2012                                | 0.2%        |
| 2011                                | 0.3%        |
| 2010                                | 0.3%        |
| 2009                                | 0.3%        |
| 2008                                | 0.3%        |
| RECORD YEAR (SINCE 1960)            | 1975 (0.6%) |

## Monthly Data (Jan, Feb & Mar 2012)

## company share by month

|                            | JANUARY     | FEBRUARY    | MARCH       |
|----------------------------|-------------|-------------|-------------|
| UK FORMATION SHARE IN 2012 | 0.3%        | 0.2%        | 0.3%        |
| UK FORMATION SHARE IN 2011 | 0.4%        | 0.3%        | 0.3%        |
| % CHANGE                   | -16.4%      | -30.2%      | -0.9%       |
| RECORD YEAR                | 1976 (0.8%) | 1975 (1.0%) | 1974 (0.8%) |