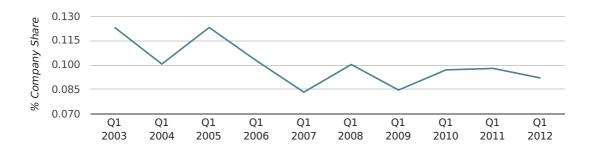

In the first quarter of 2012, Huntingdon formed 0.1% of all UK companies.

| FIRST QUARTER (JAN 2012 - MAR 2012) | HUNTINGDON  |
|-------------------------------------|-------------|
| 2012                                | 0.1%        |
| 2011                                | 0.1%        |
| 2010                                | 0.1%        |
| 2009                                | 0.1%        |
| 2008                                | 0.1%        |
| RECORD YEAR (SINCE 1960)            | 1967 (0.3%) |

#### company share by quarter