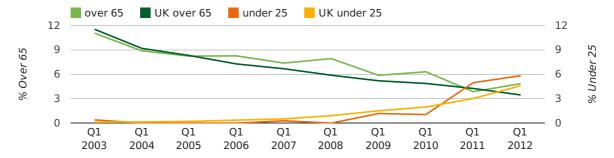

The average age of a director in the first quarter of 2012 was 45.3.

The percentage of directors under the age of 25 was 5.8% compared to the UK figure of 4.6%.

The percentage of directors over the age of 65 was 4.9% compared to the UK figure of 3.5%.

#### director age by quarter

The record first quarter for female directors in Huntingdon was in 1861 when 40.0% of all directors were female.

31.4% of all director appointments in Huntingdon in the first quarter of 2012 were female. This compares to a UK average of 25.3% for the same period.