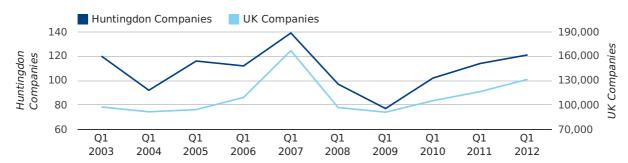

A total of 121 companies were registered in Huntingdon during the first quarter of 2012 (Jan 2012 - Mar 2012).

This figure is an increase of 6.1% versus the same period last year (Q1 2011). This figure compares equally to the UK as a whole, which saw an increase of 13.0% against the same period last year.

| FIRST QUARTER (JAN 2012 - MAR 2012) | HUNTINGDON | UK             |
|-------------------------------------|------------|----------------|
| 2012                                | 121        | 131,491        |
| 2011                                | 114        | 116,391        |
| % CHANGE                            | 6.1%       | 13.0%          |
| RECORD YEAR                         | 2007 (139) | 2007 (166,814) |

#### new companies by quarter