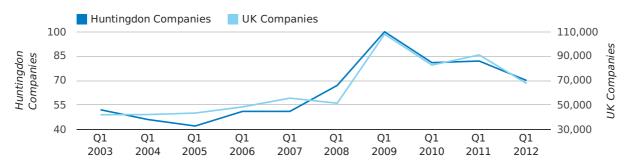

A total of 70 companies were dissolved in Huntingdon during the first quarter of 2012 (Jan 2012 - Mar 2012).

This figure is a decrease of 14.6% versus the same period last year (Q1 2011). This figure compares poorly to the UK as a whole, which saw a decrease of 25.7% against the same period last year.

| FIRST QUARTER (JAN 2012 - MAR 2012) | HUNTINGDON | UK             |
|-------------------------------------|------------|----------------|
| 2012                                | 70         | 67,576         |
| 2011                                | 82         | 90,986         |
| % CHANGE                            | -14.6%     | -25.7%         |
| RECORD YEAR                         | 2009 (100) | 2009 (108,060) |

#### dissolved companies by quarter