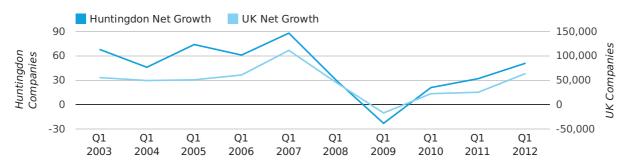

Net company growth for Huntingdon during the first quarter of 2012 (Jan 2012 - Mar 2012) was 51 companies.

This represents an increase of 59.4% on the same period last year.

| FIRST QUARTER (JAN 2012 - MAR 2012) | HUNTINGDON | UK             |
|-------------------------------------|------------|----------------|
| 2012                                | 51         | 63,915         |
| 2011                                | 32         | 25,405         |
| % CHANGE                            | 59.4%      | 151.6%         |
| RECORD YEAR                         | 1997 (99)  | 2007 (111,282) |

#### net growth by quarter