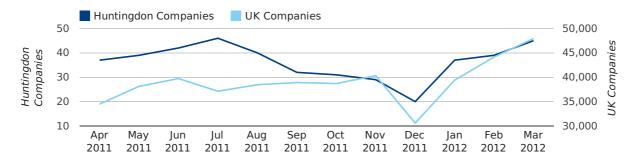

A total of 121 companies were registered in Huntingdon during the first quarter of 2012 (Jan 2012 - Mar 2012).

This figure is an increase of 6.1% versus the same period last year (Q1 2011). This figure compares equally to the UK as a whole, which saw an increase of 13.0% against the same period last year.

#### Monthly Data (Jan, Feb & Mar 2012)

#### new companies by month

|                       | JANUARY   | FEBRUARY  | MARCH     |
|-----------------------|-----------|-----------|-----------|
| NEW COMPANIES IN 2012 | 37        | 39        | 45        |
| NEW COMPANIES IN 2011 | 37        | 35        | 42        |
| % CHANGE              | 0.0%      | 11.4%     | 7.1%      |
| RECORD YEAR           | 2007 (49) | 1997 (52) | 2007 (54) |