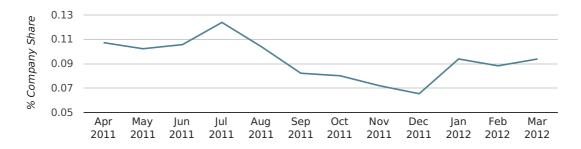

In the first quarter of 2012, Huntingdon formed 0.1% of all UK companies.

| FIRST QUARTER (JAN 2012 - MAR 2012) | HUNTINGDON  |
|-------------------------------------|-------------|
| 2012                                | 0.1%        |
| 2011                                | 0.1%        |
| 2010                                | 0.1%        |
| 2009                                | 0.1%        |
| 2008                                | 0.1%        |
| RECORD YEAR (SINCE 1960)            | 1967 (0.3%) |

## Monthly Data (Jan, Feb & Mar 2012)

#### company share by month

|                            | JANUARY     | FEBRUARY    | MARCH       |
|----------------------------|-------------|-------------|-------------|
| UK FORMATION SHARE IN 2012 | 0.1%        | 0.1%        | 0.1%        |
| UK FORMATION SHARE IN 2011 | 0.1%        | 0.1%        | 0.1%        |
| % CHANGE                   | -14.2%      | -4.7%       | 0.2%        |
| RECORD YEAR                | 1960 (0.8%) | 1961 (0.4%) | 1964 (0.3%) |