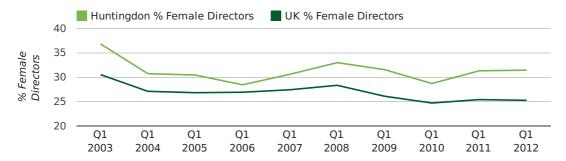

#### director age by quarter

The record first quarter for female directors in Huntingdon was in 1861 when 40.0% of all directors were female.

31.4% of all director appointments in Huntingdon in the first quarter of 2012 were female. This compares to a UK average of 25.3% for the same period.