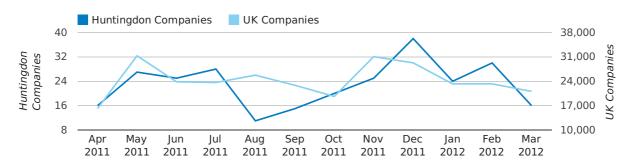

A total of 70 companies were dissolved in Huntingdon during the first quarter of 2012 (Jan 2012 - Mar 2012).

This figure is a decrease of 14.6% versus the same period last year (Q1 2011). This figure compares poorly to the UK as a whole, which saw a decrease of 25.7% against the same period last year.

#### Monthly Data (Jan, Feb & Mar 2012)

dissolved companies by month

|                          | JANUARY   | FEBRUARY  | MARCH     |
|--------------------------|-----------|-----------|-----------|
| CLOSED COMPANIES IN 2012 | 24        | 30        | 16        |
| CLOSED COMPANIES IN 2011 | 33        | 24        | 25        |
| % CHANGE                 | -27.3%    | 25.0%     | -36%      |
| RECORD YEAR              | 2011 (33) | 2008 (39) | 2009 (59) |