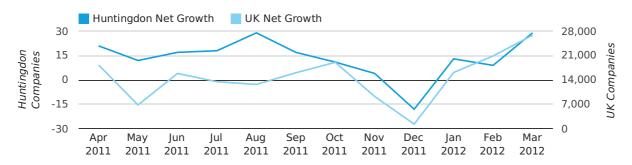

Net company growth for Huntingdon during the first quarter of 2012 (Jan 2012 - Mar 2012) was 51 companies.

This represents an increase of 59.4% on the same period last year.

| FIRST QUARTER (JAN 2012 - MAR 2012) | HUNTINGDON | UK             |
|-------------------------------------|------------|----------------|
| 2012                                | 51         | 63,915         |
| 2011                                | 32         | 25,405         |
| % CHANGE                            | 59.4%      | 151.6%         |
| RECORD YEAR                         | 1997 (99)  | 2007 (111,282) |

### Monthly Data (Jan, Feb & Mar 2012)

#### net growth by month

|                    | JANUARY   | FEBRUARY  | MARCH     |
|--------------------|-----------|-----------|-----------|
| NET GROWTH IN 2012 | 13        | 9         | 29        |
| NET GROWTH IN 2011 | 4         | 11        | 17        |
| % CHANGE           | 225.0%    | -18.2%    | 70.6%     |
| RECORD YEAR        | 1997 (33) | 1997 (47) | 2007 (41) |