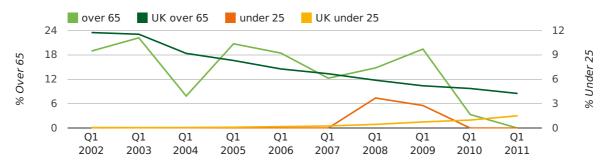

The average age of a director in the first quarter of 2011 was 47.8.

The percentage of directors under the age of 25 was 0.0% compared to the UK figure of 3.0%.

The percentage of directors over the age of 65 was 0.0% compared to the UK figure of 4.3%.