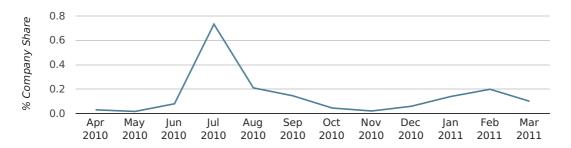

company share by quarter

Monthly Data (Jan, Feb & Mar 2011)

company share by month

|                            | JANUARY     | FEBRUARY    | MARCH       |
|----------------------------|-------------|-------------|-------------|
| UK FORMATION SHARE IN 2011 | 0.1%        | 0.2%        | 0.1%        |
| UK FORMATION SHARE IN 2010 | 0.4%        | 0.0%        | 0.0%        |
| % CHANGE                   | -63.5%      | 1,215.2%    | 511.6%      |
| RECORD YEAR                | 2008 (0.5%) | 1967 (0.2%) | 1974 (0.3%) |