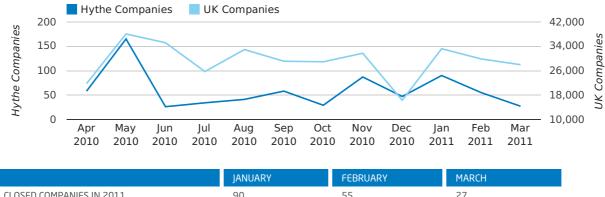

#### Monthly Data (Jan, Feb & Mar 2011)

February 2011 saw a new record in company closures in Hythe when compared to any previous February.

January 2011 saw a new record in company closures in Hythe when compared to any previous January.

#### dissolved companies by month

|                          | JANUARY   | FEBRUARY  | MARCH      |
|--------------------------|-----------|-----------|------------|
| CLOSED COMPANIES IN 2011 | 90        | 55        | 27         |
| CLOSED COMPANIES IN 2010 | 14        | 35        | 91         |
| % CHANGE                 | 542.9%    | 57.1%     | -70%       |
| RECORD YEAR              | 2011 (90) | 2011 (55) | 2009 (100) |