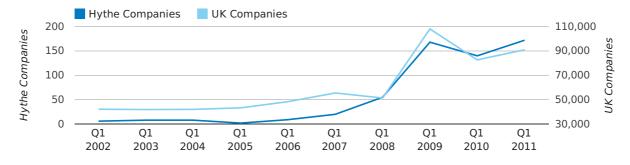

Q1 2011 saw a new record in company closures in Hythe when compared to any previous Q1.

A total of 172 companies were dissolved in Hythe during the first quarter of 2011 (Jan 2011 - Mar 2011).

This figure is an increase of 22.9% versus the same period last year (Q1 2010). This figure compares poorly to the UK as a whole, which saw an increase of 10.0% against the same period last year.

| FIRST QUARTER (JAN 2011 - MAR 2011) | НҮТНЕ      | UK             |
|-------------------------------------|------------|----------------|
| 2011                                | 172        | 90,986         |
| 2010                                | 140        | 82,677         |
| % CHANGE                            | 22.9%      | 10.0%          |
| RECORD YEAR                         | 2011 (172) | 2009 (108,060) |

#### dissolved companies by quarter