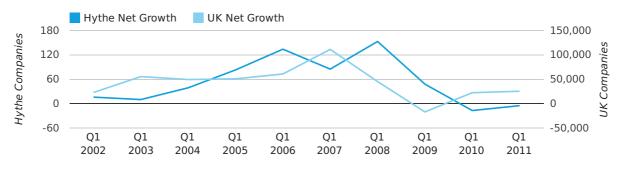

Net company growth for Hythe during the first quarter of 2011 (Jan 2011 - Mar 2011) was -5 companies.

This represents an increase of 70.6% on the same period last year.

| FIRST QUARTER (JAN 2011 - MAR 2011) | НҮТНЕ      | UK             |
|-------------------------------------|------------|----------------|
| 2011                                | -5         | 25,405         |
| 2010                                | -17        | 22,460         |
| % CHANGE                            | -70.6%     | 13.1%          |
| RECORD YEAR                         | 2008 (153) | 2007 (111,282) |

net growth by quarter

RECORD YEAR