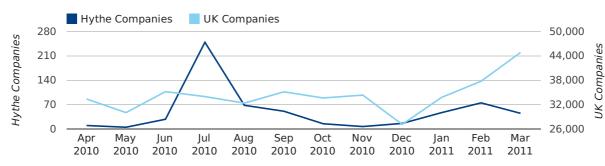

#### Monthly Data (Jan, Feb & Mar 2011)

| new companies by | / month |
|------------------|---------|
|------------------|---------|

|                       | JANUARY    | FEBRUARY  | MARCH      |
|-----------------------|------------|-----------|------------|
| NEW COMPANIES IN 2011 | 47         | 75        | 45         |
| NEW COMPANIES IN 2010 | 111        | 5         | 7          |
| % CHANGE              | -57.7%     | 1,400.0%  | 542.9%     |
| RECORD YEAR           | 2008 (160) | 2007 (80) | 2009 (104) |