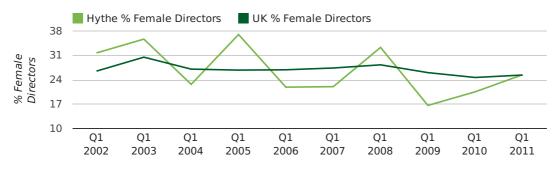

#### director age by quarter

The record first quarter for female directors in Hythe was in 1861 when 40.0% of all directors were female.

25.5% of all director appointments in Hythe in the first quarter of 2011 were female. This compares to a UK average of 25.4% for the same period.