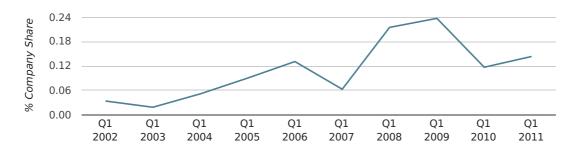

#### Monthly Data (Jan, Feb & Mar 2011)

2007 (68)

2006 (67)

2008 (143)

In the first quarter of 2011, Hythe formed 0.1% of all UK companies.

| FIRST QUARTER (JAN 2011 - MAR 2011) | НҮТНЕ       |
|-------------------------------------|-------------|
| 2011                                | 0.1%        |
| 2010                                | 0.1%        |
| 2009                                | 0.2%        |
| 2008                                | 0.2%        |
| 2007                                | 0.1%        |
| RECORD YEAR (SINCE 1960)            | 2009 (0.2%) |

company share by quarter

Monthly Data (Jan, Feb & Mar 2011)

company share by month

|                            | JANUARY     | FEBRUARY    | MARCH       |
|----------------------------|-------------|-------------|-------------|
| UK FORMATION SHARE IN 2011 | 0.1%        | 0.2%        | 0.1%        |
| UK FORMATION SHARE IN 2010 | 0.4%        | 0.0%        | 0.0%        |
| % CHANGE                   | -63.5%      | 1,215.2%    | 511.6%      |
| RECORD YEAR                | 2008 (0.5%) | 1967 (0.2%) | 1974 (0.3%) |