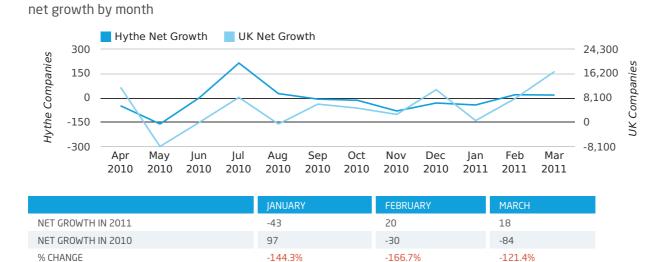

net growth by quarter

RECORD YEAR

#### Monthly Data (Jan, Feb & Mar 2011)

2007 (68)

2006 (67)

2008 (143)

In the first quarter of 2011, Hythe formed 0.1% of all UK companies.

| FIRST QUARTER (JAN 2011 - MAR 2011) | НҮТНЕ       |
|-------------------------------------|-------------|
| 2011                                | 0.1%        |
| 2010                                | 0.1%        |
| 2009                                | 0.2%        |
| 2008                                | 0.2%        |
| 2007                                | 0.1%        |
| RECORD YEAR (SINCE 1960)            | 2009 (0.2%) |