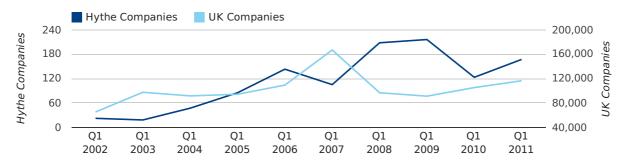

A total of 167 companies were registered in Hythe during the first quarter of 2011 (Jan 2011 - Mar 2011).

This figure is an increase of 35.8% versus the same period last year (Q1 2010). This figure compares well to the UK as a whole, which saw an increase of 10.7% against the same period last year.

| FIRST QUARTER (JAN 2011 - MAR 2011) | НҮТНЕ      | UK             |
|-------------------------------------|------------|----------------|
| 2011                                | 167        | 116,391        |
| 2010                                | 123        | 105,137        |
| % CHANGE                            | 35.8%      | 10.7%          |
| RECORD YEAR                         | 2009 (216) | 2007 (166,814) |

new companies by quarter