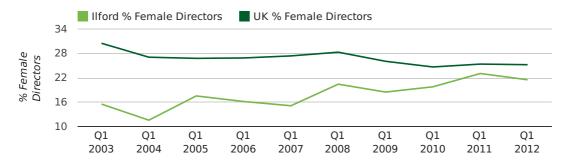

#### director age by quarter

The record first quarter for female directors in llford was in 1861 when 40.0% of all directors were female.

21.5% of all director appointments in Ilford in the first quarter of 2012 were female. This compares to a UK average of 25.3% for the same period.