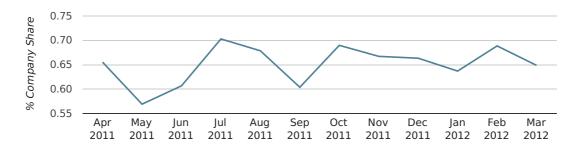

# Monthly Data (Jan, Feb & Mar 2012)

## company share by month

|                            | JANUARY     | FEBRUARY    | MARCH       |
|----------------------------|-------------|-------------|-------------|
| UK FORMATION SHARE IN 2012 | 0.6%        | 0.7%        | 0.6%        |
| UK FORMATION SHARE IN 2011 | 0.7%        | 0.7%        | 0.6%        |
| % CHANGE                   | -3.9%       | -6.5%       | 13.2%       |
| RECORD YEAR                | 2010 (0.7%) | 2011 (0.7%) | 1997 (0.8%) |