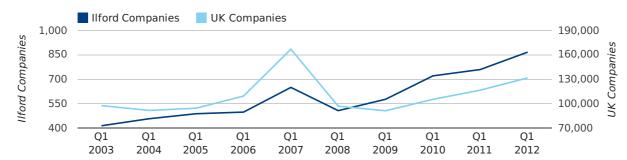

Q1 2012 saw a new record in company registrations in Ilford when compared to any previous Q1.

Q1 2012 was a record quarter for company registrations in Ilford when compared to any quarter in history.

A total of 866 companies were registered in Ilford during the first quarter of 2012 (Jan 2012 - Mar 2012).

This figure is an increase of 14.1% versus the same period last year (Q1 2011). This figure compares equally to the UK as a whole, which saw an increase of 13.0% against the same period last year.

| FIRST QUARTER (JAN 2012 - MAR 2012) | ILFORD     | UK             |
|-------------------------------------|------------|----------------|
| 2012                                | 866        | 131,491        |
| 2011                                | 759        | 116,391        |
| % CHANGE                            | 14.1%      | 13.0%          |
| RECORD YEAR                         | 2012 (866) | 2007 (166,814) |

#### new companies by quarter