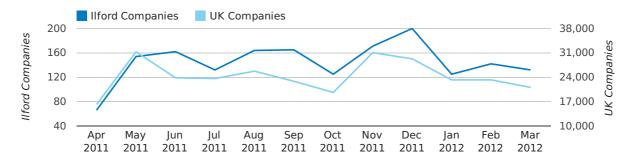

# Monthly Data (Jan, Feb & Mar 2012)

March 2012 saw a new record in net growth in Ilford when compared to any previous March.

#### net growth by month

|                    | JANUARY    | FEBRUARY   | MARCH      |
|--------------------|------------|------------|------------|
| NET GROWTH IN 2012 | 126        | 162        | 179        |
| NET GROWTH IN 2011 | 28         | 135        | 86         |
| % CHANGE           | 350.0%     | 20.0%      | 108.1%     |
| RECORD YEAR        | 2009 (141) | 2007 (186) | 2012 (179) |