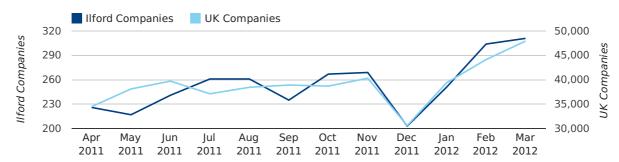

# Monthly Data (Jan, Feb & Mar 2012)

- March 2012 saw a new record in company registrations in Ilford when compared to any previous March.
- March 2012 was a record month for company registrations in llford when compared to any month in history.
- February 2012 saw a new record in company registrations in Ilford when compared to any previous February.
- February 2012 was a record month for company registrations in Ilford when compared to any month in history.
  - January 2012 saw a new record in company registrations in Ilford when compared to any previous January.

#### new companies by month

|                       | JANUARY    | FEBRUARY   | MARCH      |
|-----------------------|------------|------------|------------|
| NEW COMPANIES IN 2012 | 251        | 304        | 311        |
| NEW COMPANIES IN 2011 | 224        | 278        | 257        |
| % CHANGE              | 12.1%      | 9.4%       | 21.0%      |
| RECORD YEAR           | 2012 (251) | 2012 (304) | 2012 (311) |