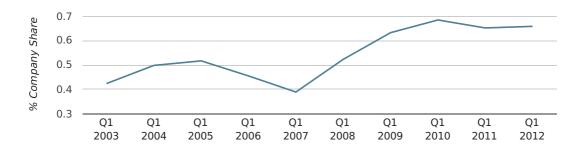

In the first quarter of 2012, Ilford formed 0.7% of all UK companies.

| FIRST QUARTER (JAN 2012 - MAR 2012) | ILFORD      |
|-------------------------------------|-------------|
| 2012                                | 0.7%        |
| 2011                                | 0.7%        |
| 2010                                | 0.7%        |
| 2009                                | 0.6%        |
| 2008                                | 0.5%        |
| RECORD YEAR (SINCE 1960)            | 2010 (0.7%) |

## company share by quarter