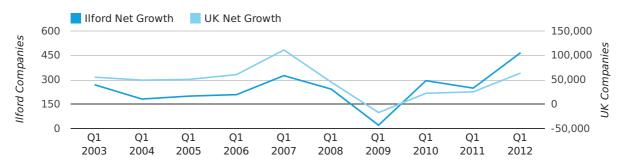

Q1 2012 saw a new record in net growth in Ilford when compared to any previous Q1.

Q1 2012 was a record quarter for net growth in Ilford when compared to any quarter in history.

Net company growth for Ilford during the first quarter of 2012 (Jan 2012 - Mar 2012) was 467 companies.

This represents an increase of 87.6% on the same period last year.

| FIRST QUARTER (JAN 2012 - MAR 2012) | ILFORD     | UK             |
|-------------------------------------|------------|----------------|
| 2012                                | 467        | 63,915         |
| 2011                                | 249        | 25,405         |
| % CHANGE                            | 87.6%      | 151.6%         |
| RECORD YEAR                         | 2012 (467) | 2007 (111,282) |

#### net growth by quarter