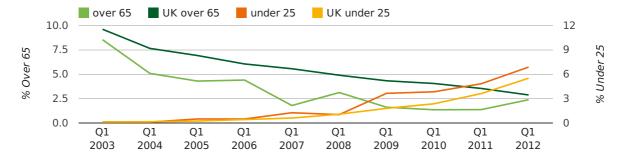

The average age of a director in the first quarter of 2012 was 38.0.

The percentage of directors under the age of 25 was 6.9% compared to the UK figure of 4.6%.

The percentage of directors over the age of 65 was 2.4% compared to the UK figure of 3.5%.