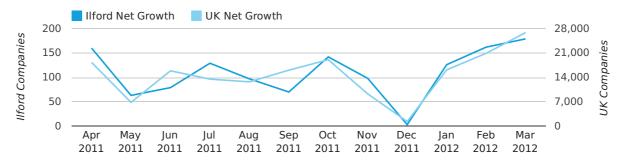

# Monthly Data (Jan, Feb & Mar 2012)

March 2012 saw a new record in net growth in Ilford when compared to any previous March.

#### net growth by month

|                    | JANUARY    | FEBRUARY   | MARCH      |
|--------------------|------------|------------|------------|
| NET GROWTH IN 2012 | 126        | 162        | 179        |
| NET GROWTH IN 2011 | 28         | 135        | 86         |
| % CHANGE           | 350.0%     | 20.0%      | 108.1%     |
| RECORD YEAR        | 2009 (141) | 2007 (186) | 2012 (179) |