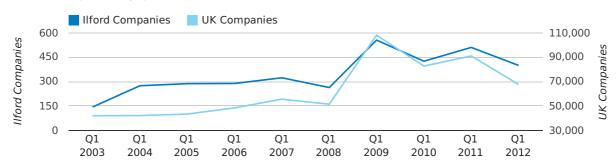

Q1 2012 saw a new record in net growth in Ilford when compared to any previous Q1.

Q1 2012 was a record quarter for net growth in Ilford when compared to any quarter in history.

Net company growth for Ilford during the first quarter of 2012 (Jan 2012 - Mar 2012) was 467 companies.

This represents an increase of 87.6% on the same period last year.

| FIRST QUARTER (JAN 2012 - MAR 2012) | ILFORD     | UK             |
|-------------------------------------|------------|----------------|
| 2012                                | 467        | 63,915         |
| 2011                                | 249        | 25,405         |
| % CHANGE                            | 87.6%      | 151.6%         |
| RECORD YEAR                         | 2012 (467) | 2007 (111,282) |

#### net growth by quarter