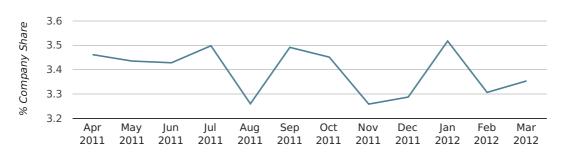

company share by quarter

Monthly Data (Jan, Feb & Mar 2012)

company share by month

|                            | JANUARY     | FEBRUARY    | MARCH       |
|----------------------------|-------------|-------------|-------------|
| UK FORMATION SHARE IN 2012 | 3.5%        | 3.3%        | 3.4%        |
| UK FORMATION SHARE IN 2011 | 3.4%        | 3.5%        | 3.5%        |
| % CHANGE                   | 4.2%        | -4.3%       | -5.2%       |
| RECORD YEAR                | 1971 (4.3%) | 1976 (4.6%) | 1997 (4.5%) |