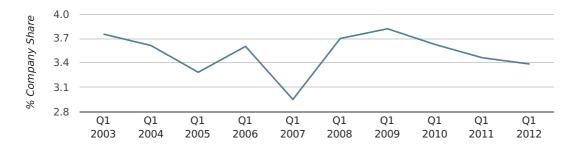

In the first quarter of 2012, Kent formed 3.4% of all UK companies.

| FIRST QUARTER (JAN 2012 - MAR 2012) | KENT        |
|-------------------------------------|-------------|
| 2012                                | 3.4%        |
| 2011                                | 3.5%        |
| 2010                                | 3.6%        |
| 2009                                | 3.8%        |
| 2008                                | 3.7%        |
| RECORD YEAR (SINCE 1960)            | 1976 (4.2%) |