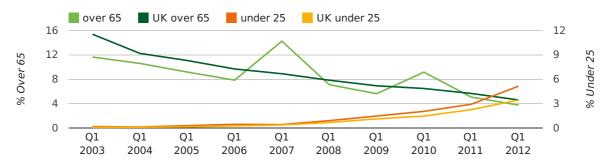

The average age of a director in the first quarter of 2012 was 43.2.

The percentage of directors under the age of 25 was 5.2% compared to the UK figure of 4.6%.

The percentage of directors over the age of 65 was 3.8% compared to the UK figure of 3.5%.