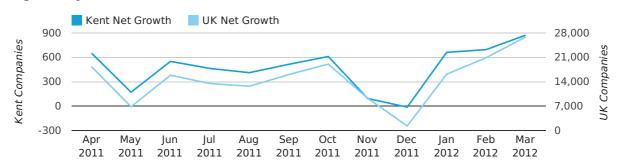

Net company growth for Kent during the first quarter of 2012 (Jan 2012 - Mar 2012) was 2,231 companies.

This represents an increase of 172.1% on the same period last year.

| FIRST QUARTER (JAN 2012 - MAR 2012) | KENT         | UK             |
|-------------------------------------|--------------|----------------|
| 2012                                | 2,231        | 63,915         |
| 2011                                | 820          | 25,405         |
| % CHANGE                            | 172.1%       | 151.6%         |
| RECORD YEAR                         | 2007 (2,917) | 2007 (111,282) |

net growth by quarter

#### Monthly Data (Jan, Feb & Mar 2012)

January 2012 saw a new record in net growth in Kent when compared to any previous January.

#### net growth by month

|                    | JANUARY    | FEBRUARY   | MARCH        |
|--------------------|------------|------------|--------------|
| NET GROWTH IN 2012 | 662        | 696        | 873          |
| NET GROWTH IN 2011 | -133       | 371        | 582          |
| % CHANGE           | -597.7%    | 87.6%      | 50.0%        |
| RECORD YEAR        | 2012 (662) | 2007 (772) | 2007 (1,721) |