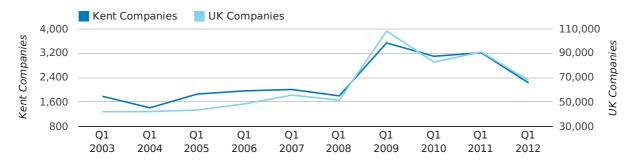

## new companies by month

A total of 2,223 companies were dissolved in Kent during the first quarter of 2012 (Jan 2012 - Mar 2012).

This figure is a decrease of 30.8% versus the same period last year (Q1 2011). This figure compares well to the UK as a whole, which saw a decrease of 25.7% against the same period last year.

| FIRST QUARTER (JAN 2012 - MAR 2012) | KENT         | UK             |
|-------------------------------------|--------------|----------------|
| 2012                                | 2,223        | 67,576         |
| 2011                                | 3,213        | 90,986         |
| % CHANGE                            | -30.8%       | -25.7%         |
| RECORD YEAR                         | 2009 (3,535) | 2009 (108,060) |

dissolved companies by quarter

Monthly Data (Jan, Feb & Mar 2012)