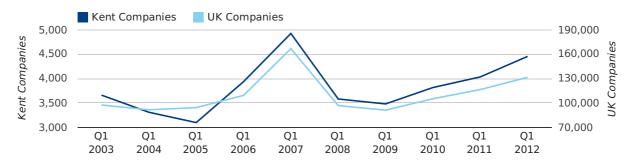

A total of 4,454 companies were registered in Kent during the first quarter of 2012 (Jan 2012 - Mar 2012).

This figure is an increase of 10.4% versus the same period last year (Q1 2011). This figure compares equally to the UK as a whole, which saw an increase of 13.0% against the same period last year.

| FIRST QUARTER (JAN 2012 - MAR 2012) | KENT         | UK             |
|-------------------------------------|--------------|----------------|
| 2012                                | 4,454        | 131,491        |
| 2011                                | 4,033        | 116,391        |
| % CHANGE                            | 10.4%        | 13.0%          |
| RECORD YEAR                         | 2007 (4,924) | 2007 (166,814) |

new companies by quarter