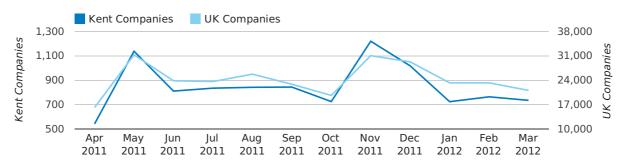

#### Monthly Data (Jan, Feb & Mar 2012)

February 2012 saw a new record in company registrations in Kent when compared to any previous February.

January 2012 saw a new record in company registrations in Kent when compared to any previous January.

#### **Kent Companies** UK Companies 1,800 50,000 Kent Companies Companies 45,000 1,600 1,400 40,000 1,200 35,000 X 1,000 30,000 Apr May Jun Jul Aug Sep Oct Nov Dec Jan Feb Mar 2012 2011 2011 2011 2011 2011 2011 2011 2011 2011 2012 2012 JANUARY FEBRUARY MARCH NEW COMPANIES IN 2012 1,386 1,460 1,608 NEW COMPANIES IN 2011 1,141 1,305 1,587 % CHANGE 21.5% 11.9% 1.3% RECORD YEAR 2012 (1,386) 2012 (1,460) 2007 (2,387)