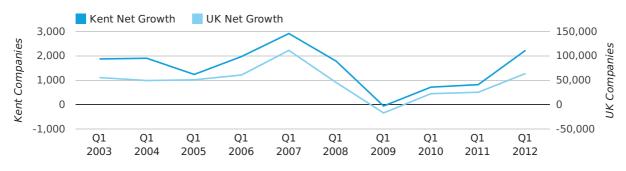

Net company growth for Kent during the first quarter of 2012 (Jan 2012 - Mar 2012) was 2,231 companies.

This represents an increase of 172.1% on the same period last year.

| FIRST QUARTER (JAN 2012 - MAR 2012) | KENT         | UK             |
|-------------------------------------|--------------|----------------|
| 2012                                | 2,231        | 63,915         |
| 2011                                | 820          | 25,405         |
| % CHANGE                            | 172.1%       | 151.6%         |
| RECORD YEAR                         | 2007 (2,917) | 2007 (111,282) |

net growth by quarter