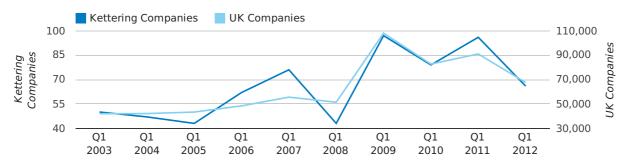

Q1 2012 saw a new record in net growth in Kettering when compared to any previous Q1.

Q1 2012 was a record quarter for net growth in Kettering when compared to any quarter in history.

Net company growth for Kettering during the first quarter of 2012 (Jan 2012 - Mar 2012) was 107 companies.

This represents an increase of 143.2% on the same period last year.

| FIRST QUARTER (JAN 2012 - MAR 2012) | KETTERING  | UK             |
|-------------------------------------|------------|----------------|
| 2012                                | 107        | 63,915         |
| 2011                                | 44         | 25,405         |
| % CHANGE                            | 143.2%     | 151.6%         |
| RECORD YEAR                         | 2012 (107) | 2007 (111,282) |

#### net growth by quarter