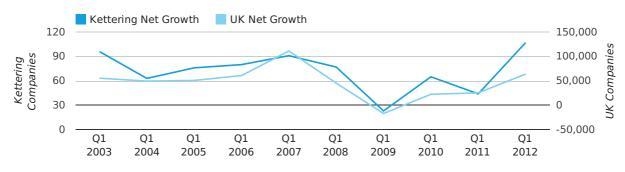

Q1 2012 saw a new record in net growth in Kettering when compared to any previous Q1.

Q1 2012 was a record quarter for net growth in Kettering when compared to any quarter in history.

Net company growth for Kettering during the first quarter of 2012 (Jan 2012 - Mar 2012) was 107 companies.

This represents an increase of 143.2% on the same period last year.

| FIRST QUARTER (JAN 2012 - MAR 2012) | KETTERING  | UK             |
|-------------------------------------|------------|----------------|
| 2012                                | 107        | 63,915         |
| 2011                                | 44         | 25,405         |
| % CHANGE                            | 143.2%     | 151.6%         |
| RECORD YEAR                         | 2012 (107) | 2007 (111,282) |

#### net growth by quarter