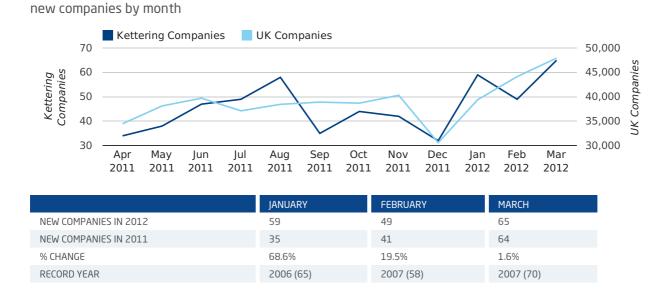

#### Monthly Data (Jan, Feb & Mar 2012)

A total of 66 companies were dissolved in Kettering during the first quarter of 2012 (Jan 2012 - Mar 2012).

This figure is a decrease of 31.3% versus the same period last year (Q1 2011). This figure compares well to the UK as a whole, which saw a decrease of 25.7% against the same period last year.

## Monthly Data (Jan, Feb & Mar 2012)

dissolved companies by month

|                          | JANUARY   | FEBRUARY  | MARCH     |
|--------------------------|-----------|-----------|-----------|
| CLOSED COMPANIES IN 2012 | 27        | 23        | 16        |
| CLOSED COMPANIES IN 2011 | 36        | 26        | 34        |
| % CHANGE                 | -25.0%    | -11.5%    | -53%      |
| RECORD YEAR              | 2011 (36) | 2008 (29) | 2009 (65) |