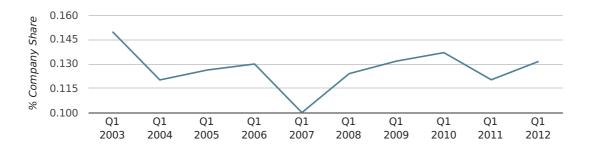

#### net growth by month

In the first quarter of 2012, Kettering formed 0.1% of all UK companies.

| FIRST QUARTER (JAN 2012 - MAR 2012) | KETTERING   |
|-------------------------------------|-------------|
| 2012                                | 0.1%        |
| 2011                                | 0.1%        |
| 2010                                | 0.1%        |
| 2009                                | 0.1%        |
| 2008                                | 0.1%        |
| RECORD YEAR (SINCE 1960)            | 1975 (0.6%) |

company share by quarter

Monthly Data (Jan, Feb & Mar 2012)

company share by month

|                            | JANUARY     | FEBRUARY    | MARCH       |
|----------------------------|-------------|-------------|-------------|
| UK FORMATION SHARE IN 2012 | 0.1%        | 0.1%        | 0.1%        |
| UK FORMATION SHARE IN 2011 | 0.1%        | 0.1%        | 0.1%        |
| % CHANGE                   | 44.5%       | 2.2%        | -5.0%       |
| RECORD YEAR                | 1975 (1.6%) | 1966 (0.4%) | 1960 (0.4%) |