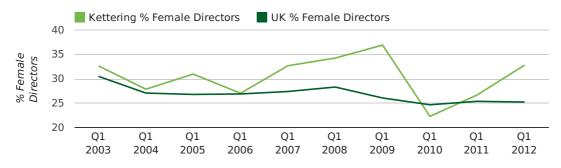

# director gender

# Quarterly Data (Q1 Jan-Mar 2012)

The record first quarter for female directors in Kettering was in 1861 when 40.0% of all directors were female.

32.8% of all director appointments in Kettering in the first quarter of 2012 were female. This compares to a UK average of 25.3% for the same period.

#### director gender by quarter