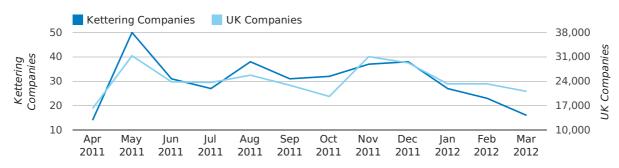

#### Monthly Data (Jan, Feb & Mar 2012)

|                    | JANUARY   | FEBRUARY  | MARCH     |
|--------------------|-----------|-----------|-----------|
| NET GROWTH IN 2012 | 32        | 26        | 49        |
| NET GROWTH IN 2011 | -1        | 15        | 30        |
| % CHANGE           | -3,300.0% | 73.3%     | 63.3%     |
| RECORD YEAR        | 2003 (36) | 2007 (30) | 2007 (49) |

#### net growth by month

In the first quarter of 2012, Kettering formed 0.1% of all UK companies.

| FIRST QUARTER (JAN 2012 - MAR 2012) | KETTERING   |
|-------------------------------------|-------------|
| 2012                                | 0.1%        |
| 2011                                | 0.1%        |
| 2010                                | 0.1%        |
| 2009                                | 0.1%        |
| 2008                                | 0.1%        |
| RECORD YEAR (SINCE 1960)            | 1975 (0.6%) |