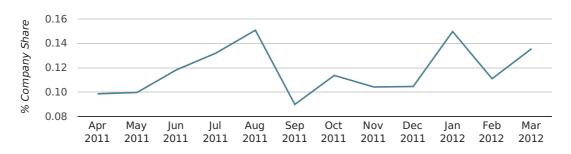

company share by quarter

Monthly Data (Jan, Feb & Mar 2012)

company share by month

|                            | JANUARY     | FEBRUARY    | MARCH       |
|----------------------------|-------------|-------------|-------------|
| UK FORMATION SHARE IN 2012 | 0.1%        | 0.1%        | 0.1%        |
| UK FORMATION SHARE IN 2011 | 0.1%        | 0.1%        | 0.1%        |
| % CHANGE                   | 44.5%       | 2.2%        | -5.0%       |
| RECORD YEAR                | 1975 (1.6%) | 1966 (0.4%) | 1960 (0.4%) |