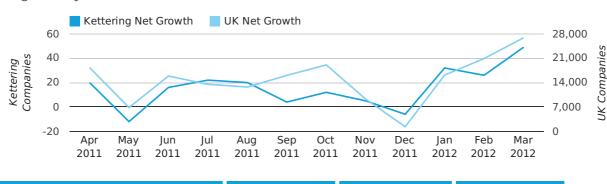

#### Monthly Data (Jan, Feb & Mar 2012)

|                    | JANUARY   | FEBRUARY  | MARCH     |
|--------------------|-----------|-----------|-----------|
| NET GROWTH IN 2012 | 32        | 26        | 49        |
| NET GROWTH IN 2011 | -1        | 15        | 30        |
| % CHANGE           | -3,300.0% | 73.3%     | 63.3%     |
| RECORD YEAR        | 2003 (36) | 2007 (30) | 2007 (49) |

#### net growth by month

In the first quarter of 2012, Kettering formed 0.1% of all UK companies.

| FIRST QUARTER (JAN 2012 - MAR 2012) | KETTERING   |
|-------------------------------------|-------------|
| 2012                                | 0.1%        |
| 2011                                | 0.1%        |
| 2010                                | 0.1%        |
| 2009                                | 0.1%        |
| 2008                                | 0.1%        |
| RECORD YEAR (SINCE 1960)            | 1975 (0.6%) |