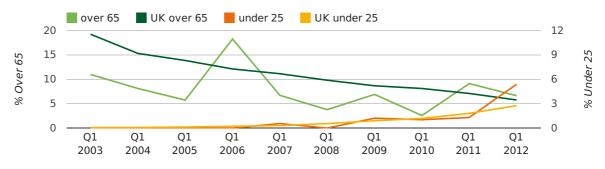

The average age of a director in the first quarter of 2012 was 44.0.

The percentage of directors under the age of 25 was 5.4% compared to the UK figure of 4.6%.

The percentage of directors over the age of 65 was 6.6% compared to the UK figure of 3.5%.

#### director age by quarter