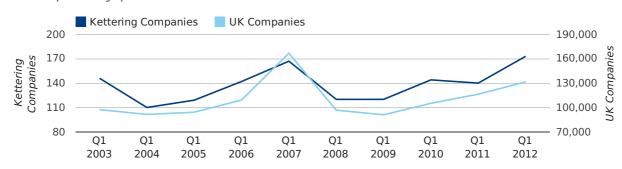

Q1 2012 saw a new record in company registrations in Kettering when compared to any previous Q1.

Q1 2012 was a record quarter for company registrations in Kettering when compared to any quarter in history.

A total of 173 companies were registered in Kettering during the first quarter of 2012 (Jan 2012 - Mar 2012).

This figure is an increase of 23.6% versus the same period last year (Q1 2011). This figure compares well to the UK as a whole, which saw an increase of 13.0% against the same period last year.

| FIRST QUARTER (JAN 2012 - MAR 2012) | KETTERING  | UK             |
|-------------------------------------|------------|----------------|
| 2012                                | 173        | 131,491        |
| 2011                                | 140        | 116,391        |
| % CHANGE                            | 23.6%      | 13.0%          |
| RECORD YEAR                         | 2012 (173) | 2007 (166,814) |

#### new companies by quarter