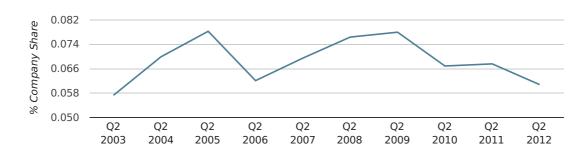

company share by half year

# Quarterly Data (Q2 Apr-Jun 2012)

In the second quarter of 2012, Kidderminster formed 0.1% of all UK companies.

| SECOND QUARTER (APR 2012 - JUN 2012) | KIDDERMINSTER |
|--------------------------------------|---------------|
| 2012                                 | 0.1%          |
| 2011                                 | 0.1%          |
| 2010                                 | 0.1%          |
| 2009                                 | 0.1%          |
| 2008                                 | 0.1%          |
| RECORD YEAR (SINCE 1960)             | 1966 (0.2%)   |