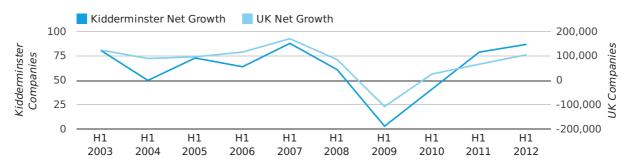

#### UK Net Growth Kidderminster Net Growth 60 100,000 Kidderminster Companies UK Companies 50,000 40 20 0 -50,000 0 -100,000 -20 Q2 2003 2004 2005 2006 2007 2008 2009 2010 2011 2012

In the first half of 2012 the company register for Kidderminster increased by 87 companies. This figure is 10.1% higher than last year, which compares badly to a UK increase of 58.6%.

| HALF YEAR (JAN-JUN) | KIDDERMINSTER | UK             |
|---------------------|---------------|----------------|
| 2012                | 87            | 105,357        |
| 2011                | 79            | 66,425         |
| % CHANGE            | 10.1%         | 58.6%          |
| RECORD YEAR         | 2007 (88)     | 2007 (171,296) |

# Quarterly Data (Q2 Apr-Jun 2012)

net growth by quarter

Net company growth for Kidderminster during the second quarter of 2012 (Apr 2012 - Jun 2012) was 26 companies.

This represents a decrease of 38.1% on the same period last year.

| SECOND QUARTER (APR 2012 - JUN 2012) | KIDDERMINSTER | UK            |
|--------------------------------------|---------------|---------------|
| 2012                                 | 26            | 41,442        |
| 2011                                 | 42            | 41,020        |
| % CHANGE                             | -38.1%        | 1.0%          |
| RECORD YEAR                          | 2007 (43)     | 2003 (69,274) |