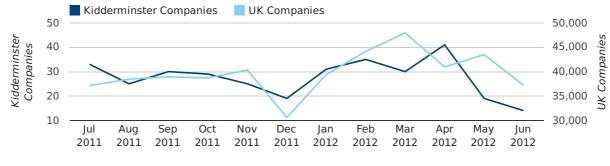

# Monthly Data (Apr, May & Jun 2012)

dissolved companies by month

|                          | APRIL     | MAY       | JUNE      |
|--------------------------|-----------|-----------|-----------|
| CLOSED COMPANIES IN 2012 | 15        | 20        | 13        |
| CLOSED COMPANIES IN 2011 | 2         | 20        | 12        |
| % CHANGE                 | 650.0%    | 0.0%      | 8%        |
| RECORD YEAR              | 2009 (22) | 2009 (40) | 2009 (26) |