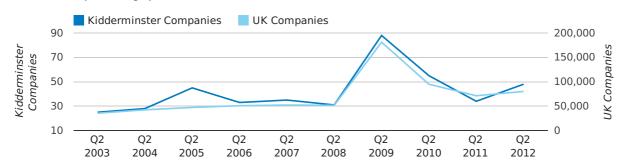

new companies by half year

In the first half of 2012 a total of 170 companies were formed in Kidderminster. This figure is 5.6% lower than last year, which compares badly to the UK wide figure of 10.7%.

The highest total for a first half year in Kidderminster occurred in 2011 when a total of 180 were formed.

| HALF YEAR (JAN-JUN) | KIDDERMINSTER | UK             |
|---------------------|---------------|----------------|
| 2012                | 170           | 253,150        |
| 2011                | 180           | 228,735        |
| % CHANGE            | -5.6%         | 10.7%          |
| RECORD YEAR         | 2011 (180)    | 2007 (279,097) |

# Quarterly Data (Q2 Apr-Jun 2012)

A total of 74 companies were registered in Kidderminster during the second quarter of 2012 (Apr 2012 - Jun 2012).

This figure is a decrease of 2.6% versus the same period last year (Q2 2011). This figure compares badly to the UK as a whole, which saw an increase of 8.3% against the same period last year.

| SECOND QUARTER (APR 2012 - JUN 2012) | KIDDERMINSTER | UK             |
|--------------------------------------|---------------|----------------|
| 2012                                 | 74            | 121,659        |
| 2011                                 | 76            | 112,344        |
| % CHANGE                             | -2.6%         | 8.3%           |
| RECORD YEAR                          | 2007 (78)     | 2012 (121,659) |