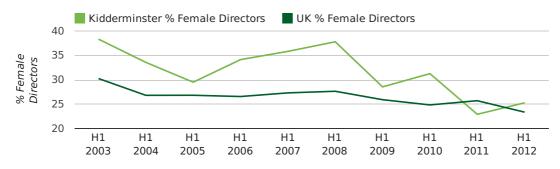

## director age by quarter

The record first half year for female directors in Kidderminster was 1861 when 40.0% of all directors were female.

25.3% of all director appointments in Kidderminster in the first half of 2012 were female. This compares to a UK average of 23.4% for the same period.

#### director gender by half year

# Quarterly Data (Q2 Apr-Jun 2012)

The record second quarter for female directors in Kidderminster was in 1866 when 66.7% of all directors were female.

21.9% of all director appointments in Kidderminster in the second quarter of 2012 were female. This compares to a UK average of 21.3% for the same period.

#### UK % Female Directors Kidderminster % Female Directors 50 40 % Female Directors 30 20 10 Q2 2003 2004 2005 2006 2007 2008 2009 2010 2011 2012

#### director gender by quarter