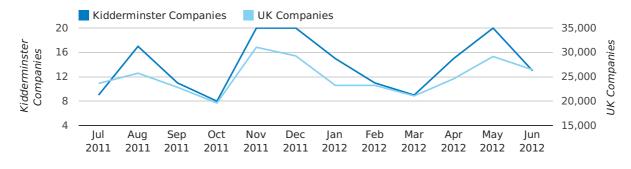

#### new companies by quarter

April 2012 saw a new record in company registrations in Kidderminster when compared to any previous April.

2006 (26)

2011 (37)

|            | 2011       | 2011 |  | 2011   |   | 2012  | 2012 | 2012 | 2012   | 201 |
|------------|------------|------|--|--------|---|-------|------|------|--------|-----|
|            |            |      |  | APRIL  |   | MAY   |      |      | JUNE   |     |
| NEW COMPAN | IES IN 201 | .2   |  | 41     |   | 19    |      |      | 14     |     |
| NEW COMPAN | IES IN 201 | .1   |  | 19     |   | 20    |      |      | 37     |     |
| % CHANGE   |            |      |  | 115.8% | ó | -5.0% |      |      | -62.2% |     |