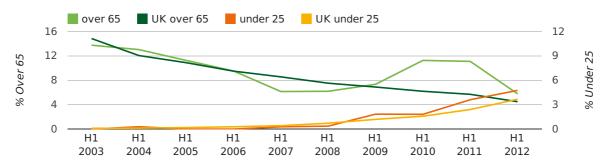

The average age of a director in the first half of 2012 was 46.0.

The percentage of directors under the age of 25 was 4.8% compared to the UK figure of 4.9%.

The percentage of directors over the age of 65 was 5.8% compared to the UK figure of 3.4%.

#### director age by half year