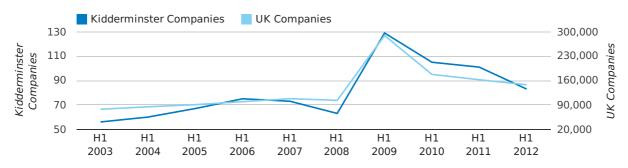

The highest total for a first half year in Kidderminster occurred in 2009 when a total of 129 were closed.

| HALF YEAR (JAN-JUN) | KIDDERMINSTER | UK             |
|---------------------|---------------|----------------|
| 2012                | 83            | 147,793        |
| 2011                | 101           | 162,310        |
| % CHANGE            | -17.8%        | -8.9%          |
| RECORD YEAR         | 2009 (129)    | 2009 (289,236) |

#### dissolved companies by half year