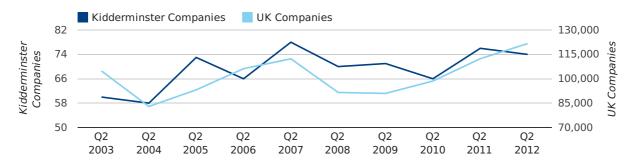

# Quarterly Data (Q2 Apr-Jun 2012)

A total of 74 companies were registered in Kidderminster during the second quarter of 2012 (Apr 2012 - Jun 2012).

This figure is a decrease of 2.6% versus the same period last year (Q2 2011). This figure compares badly to the UK as a whole, which saw an increase of 8.3% against the same period last year.

| SECOND QUARTER (APR 2012 - JUN 2012) | KIDDERMINSTER | UK             |
|--------------------------------------|---------------|----------------|
| 2012                                 | 74            | 121,659        |
| 2011                                 | 76            | 112,344        |
| % CHANGE                             | -2.6%         | 8.3%           |
| RECORD YEAR                          | 2007 (78)     | 2012 (121,659) |