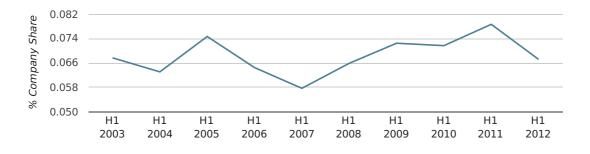

company share by half year

#### net growth by month

In the first half of 2012 Kidderminster formed 0.1% of all UK companies. This is the same as the 2011 figure of 0.1%.

| HALF YEAR (JAN-JUN)      | KIDDERMINSTER |
|--------------------------|---------------|
| 2012                     | 0.1%          |
| 2011                     | 0.1%          |
| 2010                     | 0.1%          |
| 2009                     | 0.1%          |
| 2008                     | 0.1%          |
| RECORD YEAR (SINCE 1960) | 1974 (0.2%)   |