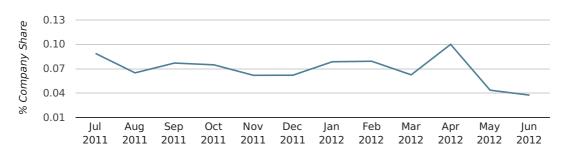

company share by quarter

# Monthly Data (Apr, May & Jun 2012)

company share by month

|                            | APRIL       | ΜΑΥ         | JUNE        |
|----------------------------|-------------|-------------|-------------|
| UK FORMATION SHARE IN 2012 | 0.1%        | 0.0%        | 0.0%        |
| UK FORMATION SHARE IN 2011 | 0.1%        | 0.1%        | 0.1%        |
| % CHANGE                   | 81.7%       | -16.8%      | -59.6%      |
| RECORD YEAR                | 1966 (0.4%) | 1980 (0.3%) | 1968 (0.3%) |