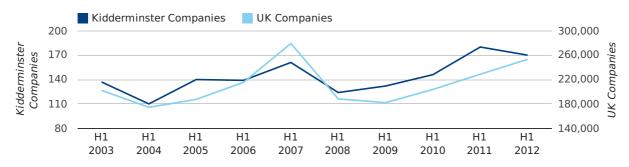

In the first half of 2012 a total of 170 companies were formed in Kidderminster. This figure is 5.6% lower than last year, which compares badly to the UK wide figure of 10.7%.

The highest total for a first half year in Kidderminster occurred in 2011 when a total of 180 were formed.

| HALF YEAR (JAN-JUN) | KIDDERMINSTER | UK             |
|---------------------|---------------|----------------|
| 2012                | 170           | 253,150        |
| 2011                | 180           | 228,735        |
| % CHANGE            | -5.6%         | 10.7%          |
| RECORD YEAR         | 2011 (180)    | 2007 (279,097) |

new companies by half year