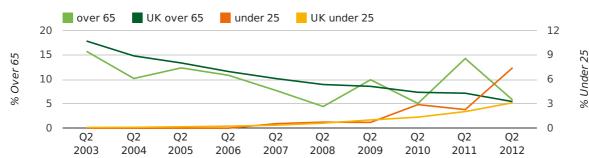

## Quarterly Data (Q2 Apr-Jun 2012)

The average age of a director in the second quarter of 2012 was 45.1.

The percentage of directors under the age of 25 was 7.4% compared to the UK figure of 5.2%.

The percentage of directors over the age of 65 was 5.8% compared to the UK figure of 3.3%.

## director age by quarter

The record first half year for female directors in Kidderminster was 1861 when 40.0% of all directors were female.

25.3% of all director appointments in Kidderminster in the first half of 2012 were female. This compares to a UK average of 23.4% for the same period.