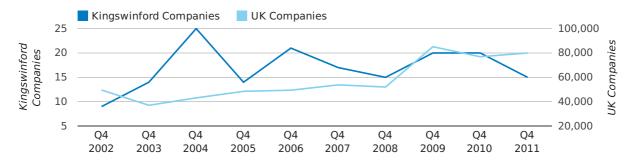

#### new companies by half year

A total of 43 companies were registered in Kingswinford during the fourth quarter of 2011 (Oct 2011 - Dec 2011).

This figure is an increase of 19.4% versus the same period last year (Q4 2010). This figure compares equally to the UK as a whole, which saw an increase of 15.3% against the same period last year.

| FOURTH QUARTER (OCT 2011 - DEC 2011) | KINGSWINFORD | UK             |
|--------------------------------------|--------------|----------------|
| 2011                                 | 43           | 109,623        |
| 2010                                 | 36           | 95,117         |
| % CHANGE                             | 19.4%        | 15.3%          |
| RECORD YEAR                          | 2003 (46)    | 2011 (109,623) |

#### new companies by quarter