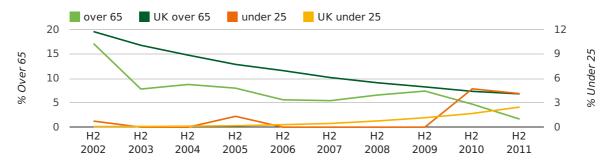

## Half Year Data (Jul-Dec 2011)

The average age of a director in the second half of 2011 was 43.0.

The percentage of directors under the age of 25 was 4.1% compared to the UK figure of 4.1%.

The percentage of directors over the age of 65 was 1.7% compared to the UK figure of 4.1%.

#### director age by half year

The average age of a director in the fourth quarter of 2011 was 44.3.

The percentage of directors under the age of 25 was 4.3% compared to the UK figure of 4.2%.

The percentage of directors over the age of 65 was 0.0% compared to the UK figure of 4.1%.