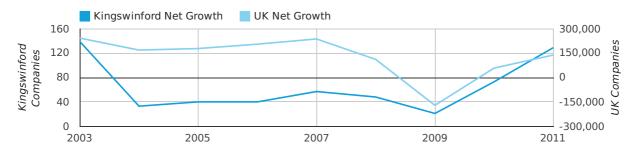

A total of 129 companies were added to the company register for Kingswinford in 2011. This number represents growth of 79.1% which compares favourably to the UK figure of 34.6%.

This number is 56 companies higher than the previous year.

The highest net company growth figure ever seen in one year came in 2003 when the Kingswinford company register grew by 139 companies.

| YEAR        | KINGSWINFORD | UK             |
|-------------|--------------|----------------|
| 2011        | 129          | 138,347        |
| 2010        | 73           | 58,126         |
| 2009        | 21           | -171,098       |
| 2008        | 48           | 111,302        |
| 2007        | 57           | 237,354        |
| RECORD YEAR | 2003 (139)   | 2003 (242,543) |

#### net growth by year