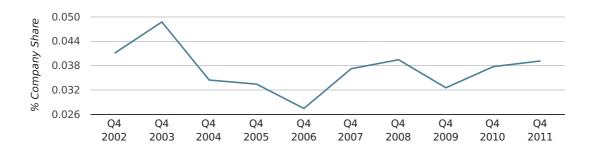

#### company share by half year

In the fourth quarter of 2011, Kingswinford formed 0.0% of all UK companies.

| FOURTH QUARTER (OCT 2011 - DEC 2011) | KINGSWINFORD |
|--------------------------------------|--------------|
| 2011                                 | 0.0%         |
| 2010                                 | 0.0%         |
| 2009                                 | 0.0%         |
| 2008                                 | 0.0%         |
| 2007                                 | 0.0%         |
| RECORD YEAR (SINCE 1960)             | 1965 (0.1%)  |

#### company share by quarter