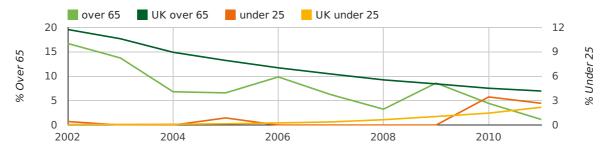

The average age of a director in 2011 was 42.8.

The percentage of directors under the age of 25 was 2.7% compared to the UK figure of 3.7%.

The percentage of directors over the age of 65 was 1.1% compared to the UK figure of 4.2%.

#### director age by year