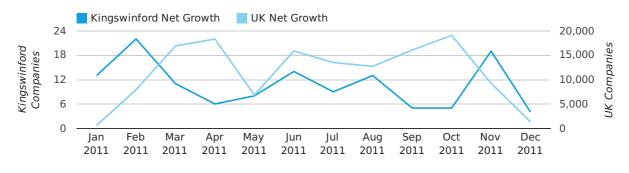

## Monthly Data (Oct, Nov & Dec 2011)

November 2011 saw a new record in net growth in Kingswinford when compared to any previous November.

#### net growth by month

|                    | OCTOBER   | NOVEMBER  | DECEMBER |
|--------------------|-----------|-----------|----------|
| NET GROWTH IN 2011 | 5         | 19        | 4        |
| NET GROWTH IN 2010 | 8         | 9         | -1       |
| % CHANGE           | -37.5%    | 111.1%    | -500.0%  |
| RECORD YEAR        | 2003 (16) | 2011 (19) | 2002 (9) |