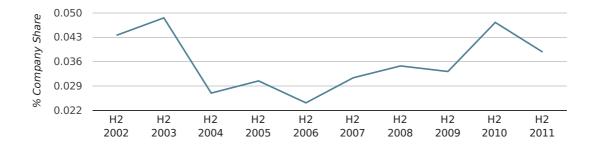

## Half Year Data (Jul-Dec 2011)

In the second half of 2011 Kingswinford formed 0.0% of all UK companies. This is the same as the 2010 figure of 0.0%.

| HALF YEAR (JUL-DEC)      | KINGSWINFORD |
|--------------------------|--------------|
| 2011                     | 0.0%         |
| 2010                     | 0.0%         |
| 2009                     | 0.0%         |
| 2008                     | 0.0%         |
| 2007                     | 0.0%         |
| RECORD YEAR (SINCE 1960) | 1965 (0.1%)  |

#### company share by half year

In the fourth quarter of 2011, Kingswinford formed 0.0% of all UK companies.

| FOURTH QUARTER (OCT 2011 - DEC 2011) | KINGSWINFORD |
|--------------------------------------|--------------|
| 2011                                 | 0.0%         |
| 2010                                 | 0.0%         |
| 2009                                 | 0.0%         |
| 2008                                 | 0.0%         |
| 2007                                 | 0.0%         |
| RECORD YEAR (SINCE 1960)             | 1965 (0.1%)  |