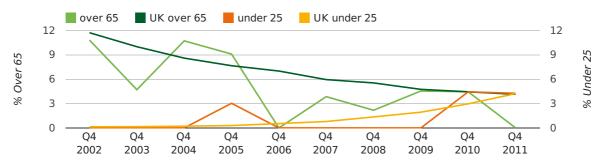

#### director age by half year

The average age of a director in the fourth quarter of 2011 was 44.3.

The percentage of directors under the age of 25 was 4.3% compared to the UK figure of 4.2%.

The percentage of directors over the age of 65 was 0.0% compared to the UK figure of 4.1%.

#### director age by quarter

The record year for female directors in Kingswinford was 1857 when 36.4% of all directors were female.

The percentage of female directors in Kingswinford in 2011 was 32.1%. The average for the UK during this time was 28.6%