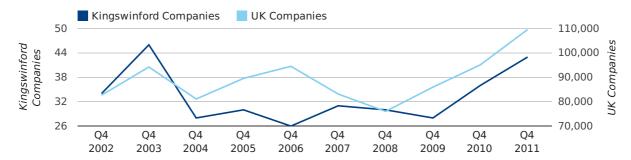

#### new companies by half year

A total of 43 companies were registered in Kingswinford during the fourth quarter of 2011 (Oct 2011 - Dec 2011).

This figure is an increase of 19.4% versus the same period last year (Q4 2010). This figure compares equally to the UK as a whole, which saw an increase of 15.3% against the same period last year.

| FOURTH QUARTER (OCT 2011 - DEC 2011) | KINGSWINFORD | UK             |
|--------------------------------------|--------------|----------------|
| 2011                                 | 43           | 109,623        |
| 2010                                 | 36           | 95,117         |
| % CHANGE                             | 19.4%        | 15.3%          |
| RECORD YEAR                          | 2003 (46)    | 2011 (109,623) |

#### new companies by quarter