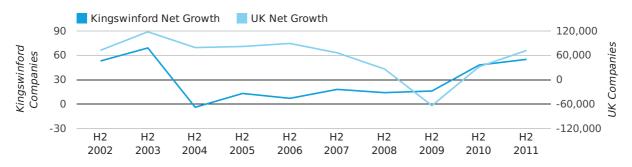

#### Half Year Data (Jul-Dec 2011)

In the second half of 2011 the company register for Kingswinford increased by 55 companies. This figure is 14.6% higher than last year, which compares badly to a UK increase of 124.7%.

| HALF YEAR (JUL-DEC) | KINGSWINFORD | UK             |
|---------------------|--------------|----------------|
| 2011                | 55           | 71,922         |
| 2010                | 48           | 32,008         |
| % CHANGE            | 14.6%        | 124.7%         |
| RECORD YEAR         | 2003 (69)    | 2003 (117,772) |

#### net growth by half year

Net company growth for Kingswinford during the fourth quarter of 2011 (Oct 2011 - Dec 2011) was 28 companies.

This represents an increase of 75.0% on the same period last year.