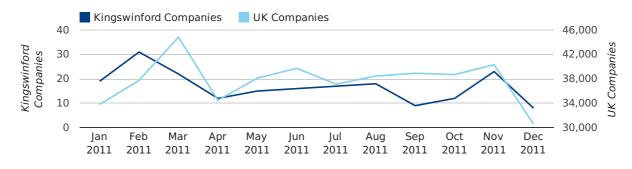

## Monthly Data (Oct, Nov & Dec 2011)

November 2011 saw a new record in company registrations in Kingswinford when compared to any previous November.

#### new companies by month

|                       | OCTOBER   | NOVEMBER  | DECEMBER  |
|-----------------------|-----------|-----------|-----------|
| NEW COMPANIES IN 2011 | 12        | 23        | 8         |
| NEW COMPANIES IN 2010 | 18        | 13        | 5         |
| % CHANGE              | -33.3%    | 76.9%     | 60.0%     |
| RECORD YEAR           | 2003 (20) | 2011 (23) | 2003 (13) |