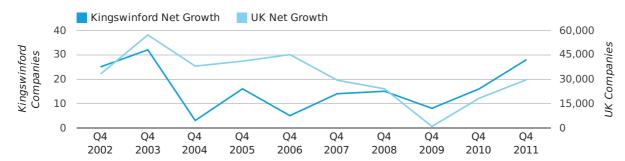

#### net growth by half year

Net company growth for Kingswinford during the fourth quarter of 2011 (Oct 2011 - Dec 2011) was 28 companies.

This represents an increase of 75.0% on the same period last year.

| FOURTH QUARTER (OCT 2011 - DEC 2011) | KINGSWINFORD | UK            |
|--------------------------------------|--------------|---------------|
| 2011                                 | 28           | 29,640        |
| 2010                                 | 16           | 18,221        |
| % CHANGE                             | 75.0%        | 62.7%         |
| RECORD YEAR                          | 2003 (32)    | 2003 (57,175) |

#### net growth by quarter