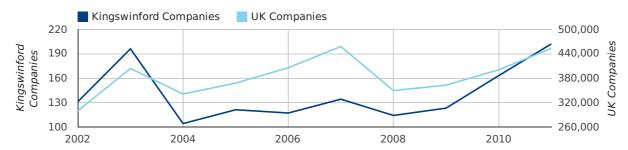

2011 was a record year for company registrations in Kingswinford when compared to any year in history.

A total of 202 companies were formed in Kingswinford in 2011. This total is 23.9% higher than in 2010 and compares poorly to the UK figure of a 13.1% growth compared to 400,358 the previous year.

| YEAR        | KINGSWINFORD | UK             |
|-------------|--------------|----------------|
| 2011        | 202          | 452,870        |
| 2010        | 163          | 400,358        |
| 2009        | 123          | 362,675        |
| 2008        | 114          | 349,203        |
| 2007        | 134          | 457,649        |
| RECORD YEAR | 2011 (202)   | 2007 (457,649) |

#### new companies by year