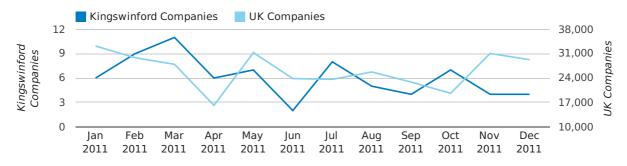

## Monthly Data (Oct, Nov & Dec 2011)

November 2011 saw a new record in company registrations in Kingswinford when compared to any previous November.

#### new companies by month

|                       | OCTOBER   | NOVEMBER  | DECEMBER  |
|-----------------------|-----------|-----------|-----------|
| NEW COMPANIES IN 2011 | 12        | 23        | 8         |
| NEW COMPANIES IN 2010 | 18        | 13        | 5         |
| % CHANGE              | -33.3%    | 76.9%     | 60.0%     |
| RECORD YEAR           | 2003 (20) | 2011 (23) | 2003 (13) |