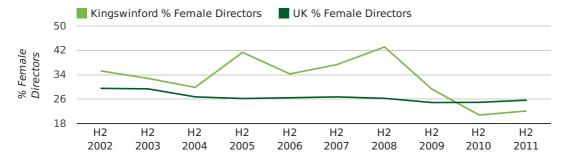

#### director age by quarter

The record year for female directors in Kingswinford was 1857 when 36.4% of all directors were female.

The percentage of female directors in Kingswinford in 2011 was 32.1%. The average for the UK during this time was 28.6%

#### director gender by year