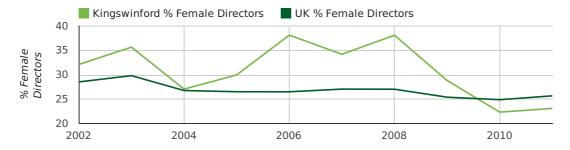

#### director age by quarter

The record year for female directors in Kingswinford was 1857 when 36.4% of all directors were female.

The percentage of female directors in Kingswinford in 2011 was 32.1%. The average for the UK during this time was 28.6%

#### director gender by year

## Half Year Data (Jul-Dec 2011)

The record second half year for female directors in Kingswinford was 1860 when 42.9% of all directors were female.

22.1% of all director appointments in Kingswinford in the second half of 2011 were female. This compares to a UK average of 25.7% for the same period.

#### director gender by half year

Т

The record fourth quarter for female directors in Kingswinford was in 1977 when 31.1% of all directors were female.

28.0% of all director appointments in Kingswinford in the fourth quarter of 2011 were female. This compares to a UK average of 25.3% for the same period.