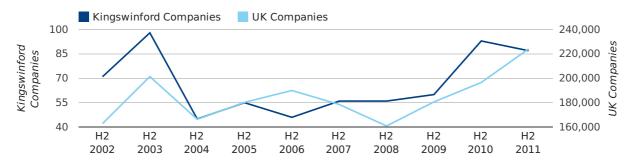

#### Half Year Data (Jul-Dec 2011)

In the second half of 2011 a total of 87 companies were formed in Kingswinford. This figure is 6.5% lower than last year, which compares badly to the UK wide figure of 14.0%.

The highest total for a second half year in Kingswinford occurred in 2003 when a total of 98 were formed.

| HALF YEAR (JUL-DEC) | KINGSWINFORD | UK             |
|---------------------|--------------|----------------|
| 2011                | 87           | 224,135        |
| 2010                | 93           | 196,609        |
| % CHANGE            | -6.5%        | 14.0%          |
| RECORD YEAR         | 2003 (98)    | 2011 (224,135) |

#### new companies by half year

A total of 43 companies were registered in Kingswinford during the fourth quarter of 2011 (Oct 2011 - Dec 2011).

This figure is an increase of 19.4% versus the same period last year (Q4 2010). This figure compares equally to the UK as a whole, which saw an increase of 15.3% against the same period last year.