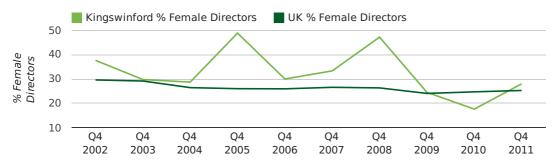

#### director gender by half year

Т

The record fourth quarter for female directors in Kingswinford was in 1977 when 31.1% of all directors were female.

28.0% of all director appointments in Kingswinford in the fourth quarter of 2011 were female. This compares to a UK average of 25.3% for the same period.

#### director gender by quarter