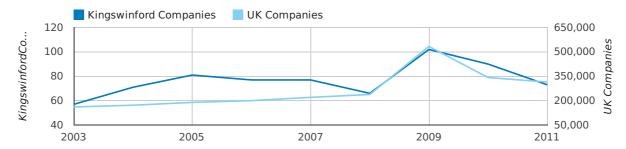

2011 was a record year for company registrations in Kingswinford when compared to any year in history.

A total of 202 companies were formed in Kingswinford in 2011. This total is 23.9% higher than in 2010 and compares poorly to the UK figure of a 13.1% growth compared to 400,358 the previous year.

| YEAR        | KINGSWINFORD | UK             |
|-------------|--------------|----------------|
| 2011        | 202          | 452,870        |
| 2010        | 163          | 400,358        |
| 2009        | 123          | 362,675        |
| 2008        | 114          | 349,203        |
| 2007        | 134          | 457,649        |
| RECORD YEAR | 2011 (202)   | 2007 (457,649) |

#### new companies by year