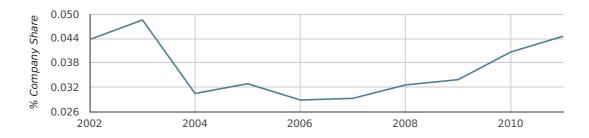

In 2011 Kingswinford formed 0.0% of all UK companies. This is no change on 2010 when Kingswinford was responsible for 0.0% of all UK companies.

| YEAR                     | KINGSWINFORD |
|--------------------------|--------------|
| 2011                     | 0.0%         |
| 2010                     | 0.0%         |
| 2009                     | 0.0%         |
| 2008                     | 0.0%         |
| 2007                     | 0.0%         |
| RECORD YEAR (SINCE 1960) | 1980 (0.1%)  |

#### company share by year