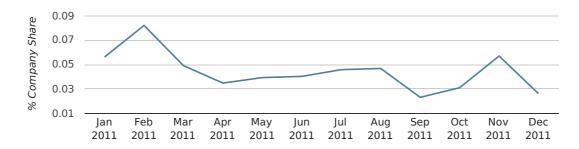

## Monthly Data (Oct, Nov & Dec 2011)

#### company share by month

|                            | OCTOBER     | NOVEMBER    | DECEMBER    |
|----------------------------|-------------|-------------|-------------|
| UK FORMATION SHARE IN 2011 | 0.0%        | 0.1%        | 0.0%        |
| UK FORMATION SHARE IN 2010 | 0.1%        | 0.0%        | 0.0%        |
| % CHANGE                   | -42.1%      | 50.8%       | 41.8%       |
| RECORD YEAR                | 1965 (0.2%) | 1970 (0.2%) | 1967 (0.3%) |