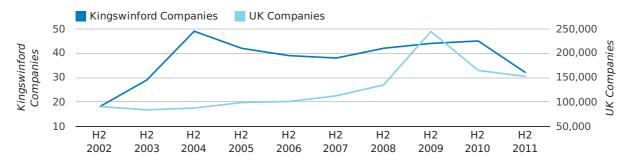

#### Half Year Data (Jul-Dec 2011)

In the second half of 2011 a total of 87 companies were formed in Kingswinford. This figure is 6.5% lower than last year, which compares badly to the UK wide figure of 14.0%.

The highest total for a second half year in Kingswinford occurred in 2003 when a total of 98 were formed.

| HALF YEAR (JUL-DEC) | KINGSWINFORD | UK             |
|---------------------|--------------|----------------|
| 2011                | 87           | 224,135        |
| 2010                | 93           | 196,609        |
| % CHANGE            | -6.5%        | 14.0%          |
| RECORD YEAR         | 2003 (98)    | 2011 (224,135) |

#### new companies by half year

A total of 43 companies were registered in Kingswinford during the fourth quarter of 2011 (Oct 2011 - Dec 2011).

This figure is an increase of 19.4% versus the same period last year (Q4 2010). This figure compares equally to the UK as a whole, which saw an increase of 15.3% against the same period last year.