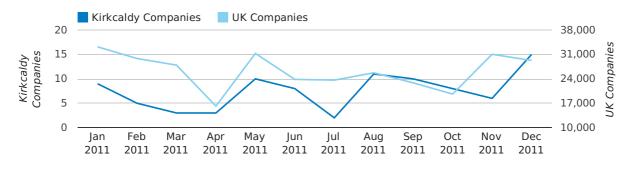

#### Monthly Data (Oct, Nov & Dec 2011)

October 2011 saw a new record in company registrations in Kirkcaldy when compared to any previous October.

#### new companies by month

|                       | OCTOBER   | NOVEMBER  | DECEMBER  |
|-----------------------|-----------|-----------|-----------|
| NEW COMPANIES IN 2011 | 17        | 9         | 7         |
| NEW COMPANIES IN 2010 | 16        | 17        | 12        |
| % CHANGE              | 6.3%      | -47.1%    | -41.7%    |
| RECORD YEAR           | 2011 (17) | 2010 (17) | 2010 (12) |