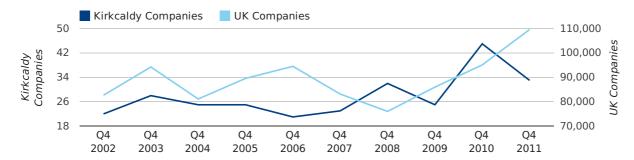

#### new companies by half year

A total of 33 companies were registered in Kirkcaldy during the fourth quarter of 2011 (Oct 2011 - Dec 2011).

This figure is a decrease of 26.7% versus the same period last year (Q4 2010). This figure compares badly to the UK as a whole, which saw an increase of 15.3% against the same period last year.

| FOURTH QUARTER (OCT 2011 - DEC 2011) | KIRKCALDY | UK             |
|--------------------------------------|-----------|----------------|
| 2011                                 | 33        | 109,623        |
| 2010                                 | 45        | 95,117         |
| % CHANGE                             | -26.7%    | 15.3%          |
| RECORD YEAR                          | 2010 (45) | 2011 (109,623) |

#### new companies by quarter