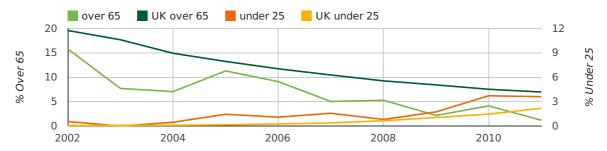

The average age of a director in 2011 was 43.6.

The percentage of directors under the age of 25 was 3.6% compared to the UK figure of 3.7%.

The percentage of directors over the age of 65 was 1.2% compared to the UK figure of 4.2%.

#### director age by year