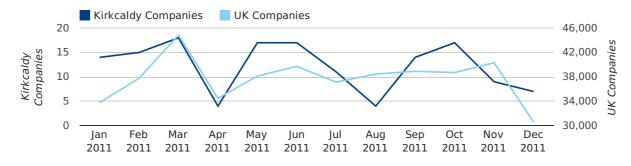

#### Monthly Data (Oct, Nov & Dec 2011)

October 2011 saw a new record in company registrations in Kirkcaldy when compared to any previous October.

#### new companies by month

|                       | OCTOBER   | NOVEMBER  | DECEMBER  |
|-----------------------|-----------|-----------|-----------|
| NEW COMPANIES IN 2011 | 17        | 9         | 7         |
| NEW COMPANIES IN 2010 | 16        | 17        | 12        |
| % CHANGE              | 6.3%      | -47.1%    | -41.7%    |
| RECORD YEAR           | 2011 (17) | 2010 (17) | 2010 (12) |