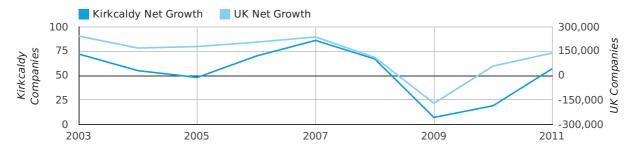

A total of 57 companies were added to the company register for Kirkcaldy in 2011. This number represents growth of 41.0% which compares favourably to the UK figure of 34.6%.

This number is 38 companies higher than the previous year.

The highest net company growth figure ever seen in one year came in 2007 when the Kirkcaldy company register grew by 86 companies.

| YEAR        | KIRKCALDY | UK             |
|-------------|-----------|----------------|
| 2011        | 57        | 138,347        |
| 2010        | 19        | 58,126         |
| 2009        | 7         | -171,098       |
| 2008        | 67        | 111,302        |
| 2007        | 86        | 237,354        |
| RECORD YEAR | 2007 (86) | 2003 (242,543) |

#### net growth by year