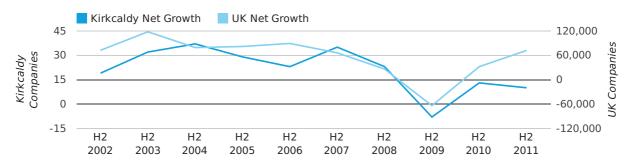

#### Half Year Data (Jul-Dec 2011)

In the second half of 2011 the company register for Kirkcaldy increased by 10 companies. This figure is 23.1% lower than last year, which compares badly to a UK increase of 124.7%.

| HALF YEAR (JUL-DEC) | KIRKCALDY | UK             |
|---------------------|-----------|----------------|
| 2011                | 10        | 71,922         |
| 2010                | 13        | 32,008         |
| % CHANGE            | -23.1%    | 124.7%         |
| RECORD YEAR         | 2004 (37) | 2003 (117,772) |

#### net growth by half year

Net company growth for Kirkcaldy during the fourth quarter of 2011 (Oct 2011 - Dec 2011) was 4 companies.

This represents a decrease of 60.0% on the same period last year.

| FOURTH QUARTER (OCT 2011 - DEC 2011) | KIRKCALDY | UK            |
|--------------------------------------|-----------|---------------|
| 2011                                 | 4         | 29,640        |
| 2010                                 | 10        | 18,221        |
| % CHANGE                             | -60.0%    | 62.7%         |
| RECORD YEAR                          | 2004 (21) | 2003 (57,175) |