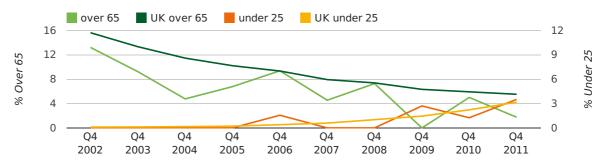

#### director age by half year

The average age of a director in the fourth quarter of 2011 was 43.6.

The percentage of directors under the age of 25 was 3.5% compared to the UK figure of 4.2%.

The percentage of directors over the age of 65 was 1.8% compared to the UK figure of 4.1%.

#### director age by quarter

The record year for female directors in Kirkcaldy was 1857 when 36.4% of all directors were female.

The percentage of female directors in Kirkcaldy in 2011 was 32.5%. The average for the UK during this time was 28.6%