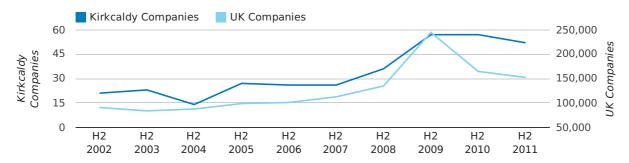

#### Half Year Data (Jul-Dec 2011)

In the second half of 2011 a total of 62 companies were formed in Kirkcaldy. This figure is 11.4% lower than last year, which compares badly to the UK wide figure of 14.0%.

The highest total for a second half year in Kirkcaldy occurred in 2010 when a total of 70 were formed.

| HALF YEAR (JUL-DEC) | KIRKCALDY | UK             |
|---------------------|-----------|----------------|
| 2011                | 62        | 224,135        |
| 2010                | 70        | 196,609        |
| % CHANGE            | -11.4%    | 14.0%          |
| RECORD YEAR         | 2010 (70) | 2011 (224,135) |

#### new companies by half year

A total of 33 companies were registered in Kirkcaldy during the fourth quarter of 2011 (Oct 2011 - Dec 2011).

This figure is a decrease of 26.7% versus the same period last year (Q4 2010). This figure compares badly to the UK as a whole, which saw an increase of 15.3% against the same period last year.