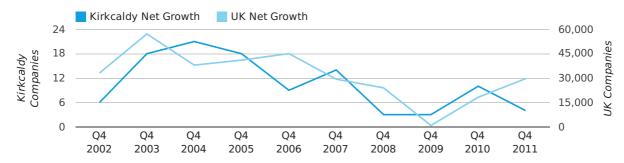

#### net growth by half year

Net company growth for Kirkcaldy during the fourth quarter of 2011 (Oct 2011 - Dec 2011) was 4 companies.

This represents a decrease of 60.0% on the same period last year.

| FOURTH QUARTER (OCT 2011 - DEC 2011) | KIRKCALDY | UK            |
|--------------------------------------|-----------|---------------|
| 2011                                 | 4         | 29,640        |
| 2010                                 | 10        | 18,221        |
| % CHANGE                             | -60.0%    | 62.7%         |
| RECORD YEAR                          | 2004 (21) | 2003 (57,175) |

#### net growth by quarter

## Monthly Data (Oct, Nov & Dec 2011)

#### net growth by month

|                    | OCTOBER   | NOVEMBER  | DECEMBER  |
|--------------------|-----------|-----------|-----------|
| NET GROWTH IN 2011 | 9         | 3         | -8        |
| NET GROWTH IN 2010 | -2        | 13        | -1        |
| % CHANGE           | -550.0%   | -76.9%    | 700.0%    |
| RECORD YEAR        | 2007 (12) | 2010 (13) | 2004 (10) |