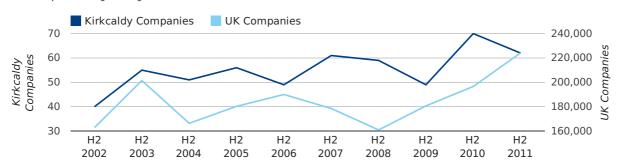

#### Half Year Data (Jul-Dec 2011)

In the second half of 2011 a total of 62 companies were formed in Kirkcaldy. This figure is 11.4% lower than last year, which compares badly to the UK wide figure of 14.0%.

The highest total for a second half year in Kirkcaldy occurred in 2010 when a total of 70 were formed.

| HALF YEAR (JUL-DEC) | KIRKCALDY | UK             |
|---------------------|-----------|----------------|
| 2011                | 62        | 224,135        |
| 2010                | 70        | 196,609        |
| % CHANGE            | -11.4%    | 14.0%          |
| RECORD YEAR         | 2010 (70) | 2011 (224,135) |

#### new companies by half year

A total of 33 companies were registered in Kirkcaldy during the fourth quarter of 2011 (Oct 2011 - Dec 2011).

This figure is a decrease of 26.7% versus the same period last year (Q4 2010). This figure compares badly to the UK as a whole, which saw an increase of 15.3% against the same period last year.