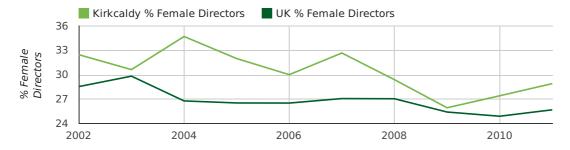

#### director age by quarter

The record year for female directors in Kirkcaldy was 1857 when 36.4% of all directors were female.

The percentage of female directors in Kirkcaldy in 2011 was 32.5%. The average for the UK during this time was 28.6%

#### director gender by year