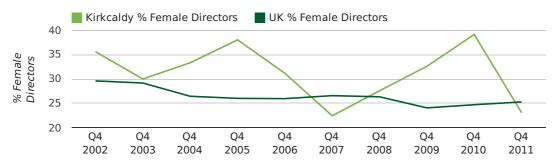

#### director gender by half year

Т

The record fourth quarter for female directors in Kirkcaldy was in 1977 when 31.1% of all directors were female.

23.1% of all director appointments in Kirkcaldy in the fourth quarter of 2011 were female. This compares to a UK average of 25.3% for the same period.

#### director gender by quarter