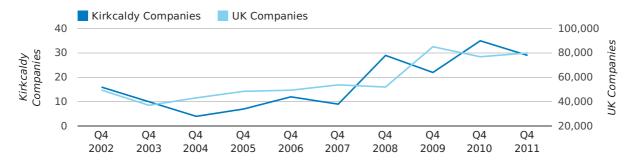

#### new companies by half year

A total of 33 companies were registered in Kirkcaldy during the fourth quarter of 2011 (Oct 2011 - Dec 2011).

This figure is a decrease of 26.7% versus the same period last year (Q4 2010). This figure compares badly to the UK as a whole, which saw an increase of 15.3% against the same period last year.

| FOURTH QUARTER (OCT 2011 - DEC 2011) | KIRKCALDY | UK             |
|--------------------------------------|-----------|----------------|
| 2011                                 | 33        | 109,623        |
| 2010                                 | 45        | 95,117         |
| % CHANGE                             | -26.7%    | 15.3%          |
| RECORD YEAR                          | 2010 (45) | 2011 (109,623) |

#### new companies by quarter