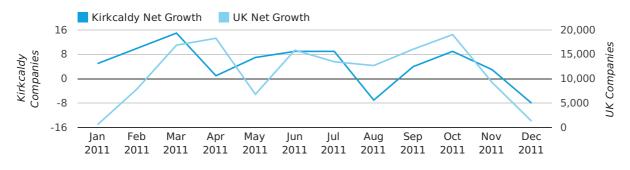

## Monthly Data (Oct, Nov & Dec 2011)

#### net growth by month

|                    | OCTOBER   | NOVEMBER  | DECEMBER  |
|--------------------|-----------|-----------|-----------|
| NET GROWTH IN 2011 | 9         | 3         | -8        |
| NET GROWTH IN 2010 | -2        | 13        | -1        |
| % CHANGE           | -550.0%   | -76.9%    | 700.0%    |
| RECORD YEAR        | 2007 (12) | 2010 (13) | 2004 (10) |