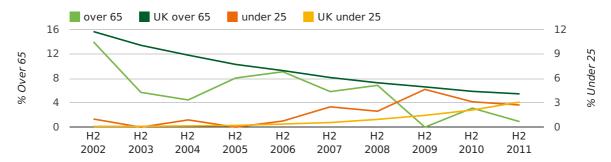

## Half Year Data (Jul-Dec 2011)

The average age of a director in the second half of 2011 was 41.7.

The percentage of directors under the age of 25 was 2.7% compared to the UK figure of 4.1%.

The percentage of directors over the age of 65 was 0.9% compared to the UK figure of 4.1%.

#### director age by half year

The average age of a director in the fourth quarter of 2011 was 43.6.

The percentage of directors under the age of 25 was 3.5% compared to the UK figure of 4.2%.

The percentage of directors over the age of 65 was 1.8% compared to the UK figure of 4.1%.