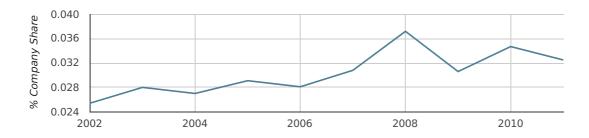

In 2011 Kirkcaldy formed 0.0% of all UK companies. This is no change on 2010 when Kirkcaldy was responsible for 0.0% of all UK companies.

| YEAR                     | KIRKCALDY   |
|--------------------------|-------------|
| 2011                     | 0.0%        |
| 2010                     | 0.0%        |
| 2009                     | 0.0%        |
| 2008                     | 0.0%        |
| 2007                     | 0.0%        |
| RECORD YEAR (SINCE 1960) | 1965 (0.1%) |

#### company share by year