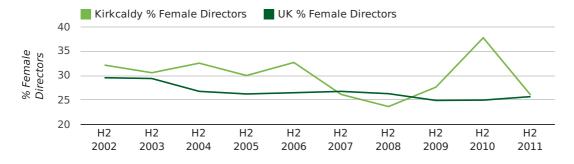

#### director age by quarter

The record year for female directors in Kirkcaldy was 1857 when 36.4% of all directors were female.

The percentage of female directors in Kirkcaldy in 2011 was 32.5%. The average for the UK during this time was 28.6%

#### director gender by year