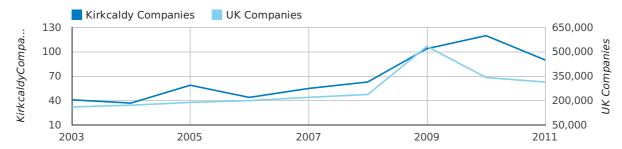

 $2011\ was\ a\ record\ year\ for\ company\ registrations\ in\ Kirk caldy\ when\ compared\ to\ any\ year\ in\ history.$ 

A total of 147 companies were formed in Kirkcaldy in 2011. This total is 5.8% higher than in 2010 and compares equally to the UK figure of a 13.1% growth compared to 400,358 the previous year.

| YEAR        | KIRKCALDY  | UK             |
|-------------|------------|----------------|
| 2011        | 147        | 452,870        |
| 2010        | 139        | 400,358        |
| 2009        | 111        | 362,675        |
| 2008        | 130        | 349,203        |
| 2007        | 141        | 457,649        |
| RECORD YEAR | 2011 (147) | 2007 (457,649) |

#### new companies by year