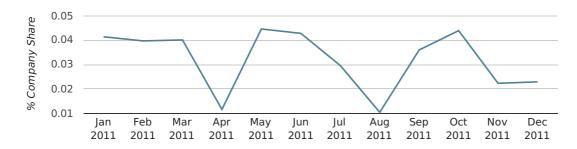

## Monthly Data (Oct, Nov & Dec 2011)

## company share by month

|                            | OCTOBER     | NOVEMBER    | DECEMBER    |
|----------------------------|-------------|-------------|-------------|
| UK FORMATION SHARE IN 2011 | 0.0%        | 0.0%        | 0.0%        |
| UK FORMATION SHARE IN 2010 | 0.0%        | 0.0%        | 0.0%        |
| % CHANGE                   | -7.8%       | -54.9%      | -48.2%      |
| RECORD YEAR                | 1963 (0.1%) | 1974 (0.3%) | 1966 (0.2%) |