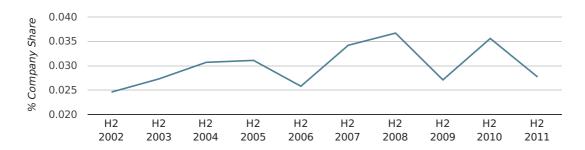

## Half Year Data (Jul-Dec 2011)

In the second half of 2011 Kirkcaldy formed 0.0% of all UK companies. This is the same as the 2010 figure of 0.0%.

| HALF YEAR (JUL-DEC)      | KIRKCALDY   |
|--------------------------|-------------|
| 2011                     | 0.0%        |
| 2010                     | 0.0%        |
| 2009                     | 0.0%        |
| 2008                     | 0.0%        |
| 2007                     | 0.0%        |
| RECORD YEAR (SINCE 1960) | 1965 (0.1%) |

#### company share by half year

In the fourth quarter of 2011, Kirkcaldy formed 0.0% of all UK companies.

| FOURTH QUARTER (OCT 2011 - DEC 2011) | KIRKCALDY   |
|--------------------------------------|-------------|
| 2011                                 | 0.0%        |
| 2010                                 | 0.0%        |
| 2009                                 | 0.0%        |
| 2008                                 | 0.0%        |
| 2007                                 | 0.0%        |
| RECORD YEAR (SINCE 1960)             | 1965 (0.1%) |