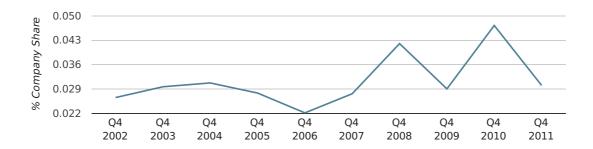

#### company share by half year

In the fourth quarter of 2011, Kirkcaldy formed 0.0% of all UK companies.

| FOURTH QUARTER (OCT 2011 - DEC 2011) | KIRKCALDY   |
|--------------------------------------|-------------|
| 2011                                 | 0.0%        |
| 2010                                 | 0.0%        |
| 2009                                 | 0.0%        |
| 2008                                 | 0.0%        |
| 2007                                 | 0.0%        |
| RECORD YEAR (SINCE 1960)             | 1965 (0.1%) |

#### company share by quarter