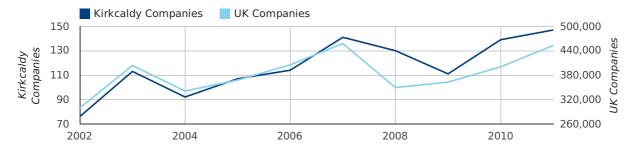

 $2011\ was\ a\ record\ year\ for\ company\ registrations\ in\ Kirk caldy\ when\ compared\ to\ any\ year\ in\ history.$ 

A total of 147 companies were formed in Kirkcaldy in 2011. This total is 5.8% higher than in 2010 and compares equally to the UK figure of a 13.1% growth compared to 400,358 the previous year.

| YEAR        | KIRKCALDY  | UK             |
|-------------|------------|----------------|
| 2011        | 147        | 452,870        |
| 2010        | 139        | 400,358        |
| 2009        | 111        | 362,675        |
| 2008        | 130        | 349,203        |
| 2007        | 141        | 457,649        |
| RECORD YEAR | 2011 (147) | 2007 (457,649) |

#### new companies by year