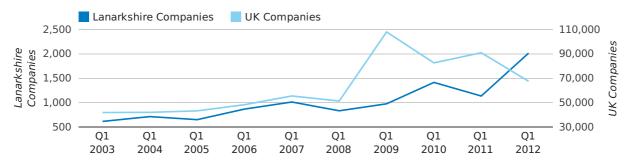

Q1 2012 saw a new record in company closures in Lanarkshire when compared to any previous Q1.

A total of 2,017 companies were dissolved in Lanarkshire during the first quarter of 2012 (Jan 2012 - Mar 2012).

This figure is an increase of 77.4% versus the same period last year (Q1 2011). This figure compares poorly to the UK as a whole, which saw a decrease of 25.7% against the same period last year.

| FIRST QUARTER (JAN 2012 - MAR 2012) | LANARKSHIRE  | UK             |
|-------------------------------------|--------------|----------------|
| 2012                                | 2,017        | 67,576         |
| 2011                                | 1,137        | 90,986         |
| % CHANGE                            | 77.4%        | -25.7%         |
| RECORD YEAR                         | 2012 (2,017) | 2009 (108,060) |