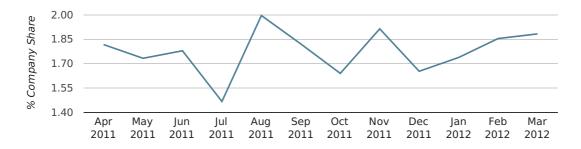

## Monthly Data (Jan, Feb & Mar 2012)

#### company share by month

|                            | JANUARY     | FEBRUARY    | MARCH        |
|----------------------------|-------------|-------------|--------------|
| UK FORMATION SHARE IN 2012 | 1.7%        | 1.9%        | 1.9%         |
| UK FORMATION SHARE IN 2011 | 1.7%        | 1.8%        | 1.7%         |
| % CHANGE                   | 3.2%        | 3.3%        | 13.4%        |
| RECORD YEAR                | 1988 (3.1%) | 1974 (3.7%) | 1979 (17.9%) |