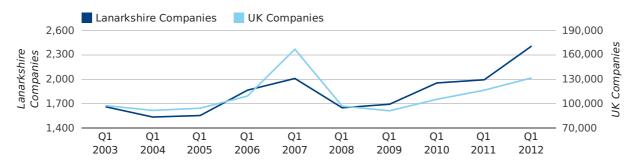

Q1 2012 saw a new record in company registrations in Lanarkshire when compared to any previous Q1.

Q1 2012 was a record quarter for company registrations in Lanarkshire when compared to any quarter in history.

A total of 2,407 companies were registered in Lanarkshire during the first quarter of 2012 (Jan 2012 - Mar 2012).

This figure is an increase of 20.8% versus the same period last year (Q1 2011). This figure compares well to the UK as a whole, which saw an increase of 13.0% against the same period last year.

| FIRST QUARTER (JAN 2012 - MAR 2012) | LANARKSHIRE  | UK             |
|-------------------------------------|--------------|----------------|
| 2012                                | 2,407        | 131,491        |
| 2011                                | 1,992        | 116,391        |
| % CHANGE                            | 20.8%        | 13.0%          |
| RECORD YEAR                         | 2012 (2,407) | 2007 (166,814) |