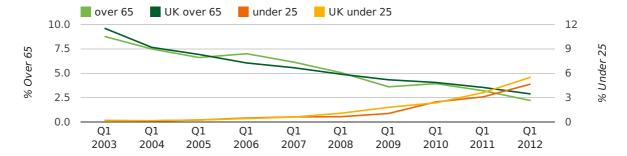

The average age of a director in the first quarter of 2012 was 42.5.

The percentage of directors under the age of 25 was 4.7% compared to the UK figure of 4.6%.

The percentage of directors over the age of 65 was 2.2% compared to the UK figure of 3.5%.

#### director age by quarter