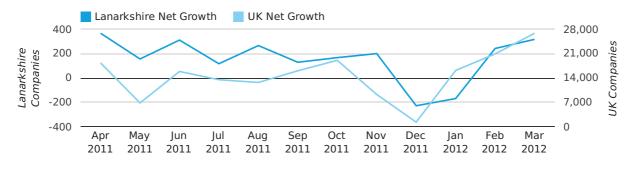

### Monthly Data (Jan, Feb & Mar 2012)

#### net growth by month

|                    | JANUARY    | FEBRUARY   | MARCH      |
|--------------------|------------|------------|------------|
| NET GROWTH IN 2012 | -169       | 242        | 317        |
| NET GROWTH IN 2011 | 145        | 344        | 366        |
| % CHANGE           | -216.6%    | -29.7%     | -13.4%     |
| RECORD YEAR        | 2007 (403) | 2011 (344) | 2009 (500) |