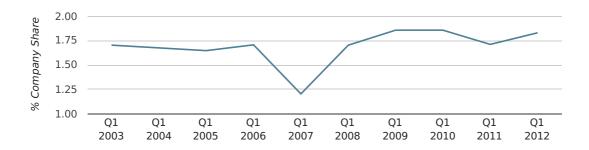

In the first quarter of 2012, Lanarkshire formed 1.8% of all UK companies.

| FIRST QUARTER (JAN 2012 - MAR 2012) | LANARKSHIRE |
|-------------------------------------|-------------|
| 2012                                | 1.8%        |
| 2011                                | 1.7%        |
| 2010                                | 1.9%        |
| 2009                                | 1.9%        |
| 2008                                | 1.7%        |
| RECORD YEAR (SINCE 1960)            | 1984 (2.5%) |

#### company share by quarter