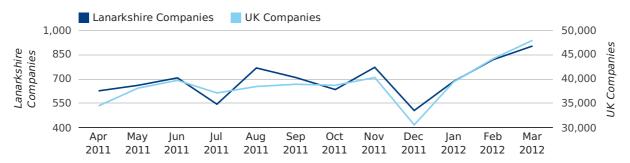

## Monthly Data (Jan, Feb & Mar 2012)

- March 2012 saw a new record in company registrations in Lanarkshire when compared to any previous March.
- March 2012 was a record month for company registrations in Lanarkshire when compared to any month in history.
- February 2012 saw a new record in company registrations in Lanarkshire when compared to any previous February.
- January 2012 saw a new record in company registrations in Lanarkshire when compared to any previous January.

#### new companies by month

|                       | JANUARY    | FEBRUARY   | MARCH      |
|-----------------------|------------|------------|------------|
| NEW COMPANIES IN 2012 | 685        | 819        | 903        |
| NEW COMPANIES IN 2011 | 569        | 678        | 745        |
| % CHANGE              | 20.4%      | 20.8%      | 21.2%      |
| RECORD YEAR           | 2012 (685) | 2012 (819) | 2012 (903) |