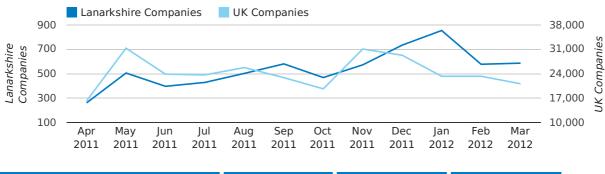

#### Monthly Data (Jan, Feb & Mar 2012)

February 2012 saw a new record in company closures in Lanarkshire when compared to any previous February.

January 2012 saw a new record in company closures in Lanarkshire when compared to any previous January.

#### dissolved companies by month

|                          | JANUARY    | FEBRUARY   | MARCH      |
|--------------------------|------------|------------|------------|
| CLOSED COMPANIES IN 2012 | 854        | 577        | 586        |
| CLOSED COMPANIES IN 2011 | 424        | 334        | 379        |
| % CHANGE                 | 101.4%     | 72.8%      | 55%        |
| RECORD YEAR              | 2012 (854) | 2012 (577) | 2010 (628) |