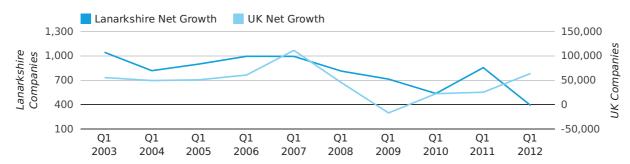

Net company growth for Lanarkshire during the first quarter of 2012 (Jan 2012 - Mar 2012) was 390 companies.

This represents a decrease of 54.4% on the same period last year.

| FIRST QUARTER (JAN 2012 - MAR 2012) | LANARKSHIRE  | UK             |
|-------------------------------------|--------------|----------------|
| 2012                                | 390          | 63,915         |
| 2011                                | 855          | 25,405         |
| % CHANGE                            | -54.4%       | 151.6%         |
| RECORD YEAR                         | 2003 (1,044) | 2007 (111,282) |

#### net growth by quarter