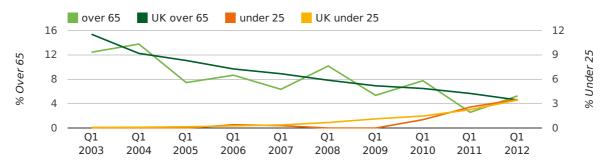

The average age of a director in the first quarter of 2012 was 42.7.

The percentage of directors under the age of 25 was 3.5% compared to the UK figure of 4.6%.

The percentage of directors over the age of 65 was 5.3% compared to the UK figure of 3.5%.