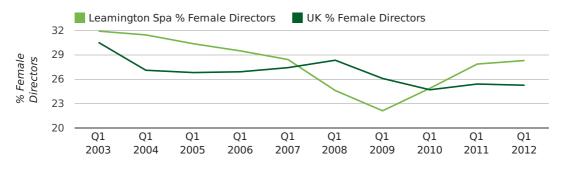

#### director age by quarter

The record first quarter for female directors in Learnington Spa was in 1861 when 40.0% of all directors were female.

28.3% of all director appointments in Learnington Spa in the first quarter of 2012 were female. This compares to a UK average of 25.3% for the same period.