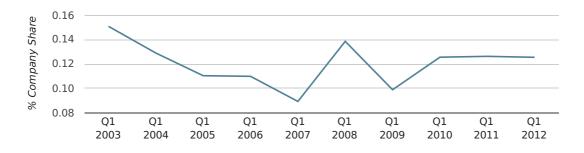

In the first quarter of 2012, Learnington Spa formed 0.1% of all UK companies.

| FIRST QUARTER (JAN 2012 - MAR 2012) | LEAMINGTON SPA |
|-------------------------------------|----------------|
| 2012                                | 0.1%           |
| 2011                                | 0.1%           |
| 2010                                | 0.1%           |
| 2009                                | 0.1%           |
| 2008                                | 0.1%           |
| RECORD YEAR (SINCE 1960)            | 1968 (0.3%)    |

company share by quarter

Monthly Data (Jan, Feb & Mar 2012)

company share by month

|                            | JANUARY     | FEBRUARY    | MARCH       |
|----------------------------|-------------|-------------|-------------|
| UK FORMATION SHARE IN 2012 | 0.1%        | 0.1%        | 0.1%        |
| UK FORMATION SHARE IN 2011 | 0.1%        | 0.1%        | 0.1%        |
| % CHANGE                   | 11.1%       | -24.0%      | 14.5%       |
| RECORD YEAR                | 1962 (0.4%) | 1963 (0.4%) | 1968 (0.7%) |