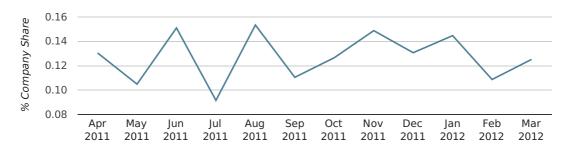

In the first quarter of 2012, Learnington Spa formed 0.1% of all UK companies.

| FIRST QUARTER (JAN 2012 - MAR 2012) | LEAMINGTON SPA |
|-------------------------------------|----------------|
| 2012                                | 0.1%           |
| 2011                                | 0.1%           |
| 2010                                | 0.1%           |
| 2009                                | 0.1%           |
| 2008                                | 0.1%           |
| RECORD YEAR (SINCE 1960)            | 1968 (0.3%)    |

company share by quarter

Monthly Data (Jan, Feb & Mar 2012)

company share by month

|                            | JANUARY     | FEBRUARY    | MARCH       |
|----------------------------|-------------|-------------|-------------|
| UK FORMATION SHARE IN 2012 | 0.1%        | 0.1%        | 0.1%        |
| UK FORMATION SHARE IN 2011 | 0.1%        | 0.1%        | 0.1%        |
| % CHANGE                   | 11.1%       | -24.0%      | 14.5%       |
| RECORD YEAR                | 1962 (0.4%) | 1963 (0.4%) | 1968 (0.7%) |