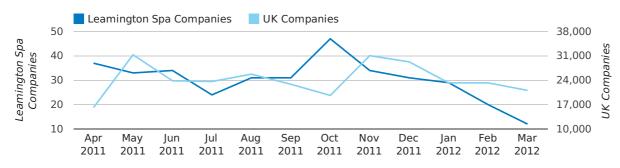

#### Monthly Data (Jan, Feb & Mar 2012)

January 2012 saw a new record in company registrations in Learnington Spa when compared to any previous January.

2012 (57)

#### Leamington Spa Companies UK Companies 70 50,000 Leamington Spa UK Companies 45.000 Companies 60 50 40,000 40 35,000 30 30,000 May Apr Aug Sep Nov Feb Mar Jun Jul Oct Dec Jan 2011 2011 2011 2011 2011 2011 2011 2011 2011 2012 2012 2012 JANUARY FEBRUARY MARCH 48 60 **NEW COMPANIES IN 2012** 57 NEW COMPANIES IN 2011 44 54 49 % CHANGE 29.5% 22.4% -11.1%

2011 (54)

2007 (72)