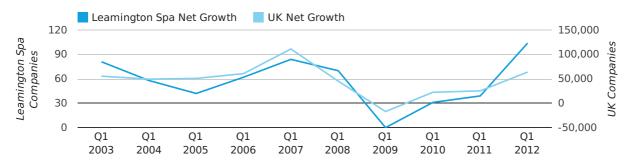

Q1 2012 saw a new record in net growth in Learnington Spa when compared to any previous Q1.

Q1 2012 was a record quarter for net growth in Learnington Spa when compared to any quarter in history.

Net company growth for Learnington Spa during the first quarter of 2012 (Jan 2012 - Mar 2012) was 104 companies.

This represents an increase of 166.7% on the same period last year.

| FIRST QUARTER (JAN 2012 - MAR 2012) | LEAMINGTON SPA | UK             |
|-------------------------------------|----------------|----------------|
| 2012                                | 104            | 63,915         |
| 2011                                | 39             | 25,405         |
| % CHANGE                            | 166.7%         | 151.6%         |
| RECORD YEAR                         | 2012 (104)     | 2007 (111,282) |

#### net growth by quarter