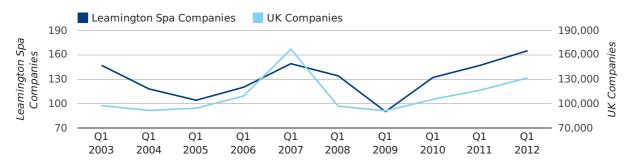

Q1 2012 saw a new record in company registrations in Learnington Spa when compared to any previous Q1.

Q1 2012 was a record quarter for company registrations in Learnington Spa when compared to any quarter in history.

A total of 165 companies were registered in Learnington Spa during the first quarter of 2012 (Jan 2012 - Mar 2012).

This figure is an increase of 12.2% versus the same period last year (Q1 2011). This figure compares equally to the UK as a whole, which saw an increase of 13.0% against the same period last year.

| FIRST QUARTER (JAN 2012 - MAR 2012) | LEAMINGTON SPA | UK             |
|-------------------------------------|----------------|----------------|
| 2012                                | 165            | 131,491        |
| 2011                                | 147            | 116,391        |
| % CHANGE                            | 12.2%          | 13.0%          |
| RECORD YEAR                         | 2012 (165)     | 2007 (166,814) |

#### new companies by quarter