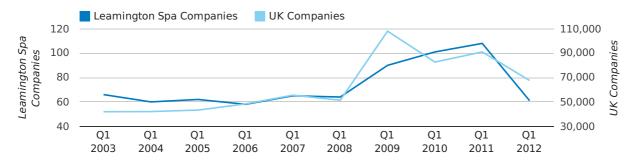

#### new companies by month

RECORD YEAR

A total of 61 companies were dissolved in Learnington Spa during the first quarter of 2012 (Jan 2012 - Mar 2012).

This figure is a decrease of 43.5% versus the same period last year (Q1 2011). This figure compares well to the UK as a whole, which saw a decrease of 25.7% against the same period last year.

| FIRST QUARTER (JAN 2012 - MAR 2012) | LEAMINGTON SPA | UK             |
|-------------------------------------|----------------|----------------|
| 2012                                | 61             | 67,576         |
| 2011                                | 108            | 90,986         |
| % CHANGE                            | -43.5%         | -25.7%         |
| RECORD YEAR                         | 2011 (108)     | 2009 (108,060) |

dissolved companies by quarter