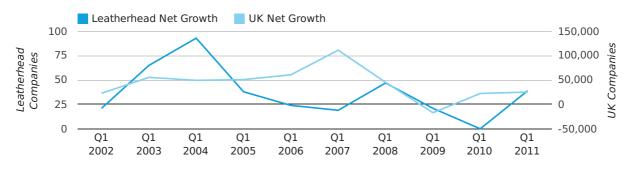

This represents an increase of 0.0% on the same period last year.

| FIRST QUARTER (JAN 2011 - MAR 2011) | LEATHERHEAD | UK             |
|-------------------------------------|-------------|----------------|
| 2011                                | 39          | 25,405         |
| 2010                                | 0           | 22,460         |
| % CHANGE                            | 0.0%        | 13.1%          |
| RECORD YEAR                         | 2004 (93)   | 2007 (111,282) |

#### net growth by quarter