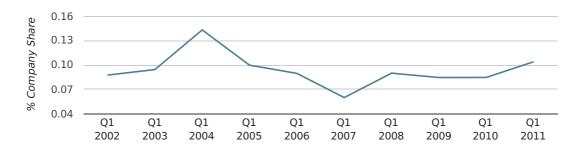

In the first quarter of 2011, Leatherhead formed 0.1% of all UK companies.

| FIRST QUARTER (JAN 2011 - MAR 2011) | LEATHERHEAD |
|-------------------------------------|-------------|
| 2011                                | 0.1%        |
| 2010                                | 0.1%        |
| 2009                                | 0.1%        |
| 2008                                | 0.1%        |
| 2007                                | 0.1%        |
| RECORD YEAR (SINCE 1960)            | 1970 (0.4%) |

company share by quarter

Monthly Data (Jan, Feb & Mar 2011)

company share by month

|                            | JANUARY     | FEBRUARY    | MARCH       |
|----------------------------|-------------|-------------|-------------|
| UK FORMATION SHARE IN 2011 | 0.1%        | 0.1%        | 0.1%        |
| UK FORMATION SHARE IN 2010 | 0.1%        | 0.1%        | 0.1%        |
| % CHANGE                   | 18.3%       | 20.5%       | 28.1%       |
| RECORD YEAR                | 1969 (0.6%) | 1966 (0.4%) | 1970 (0.7%) |