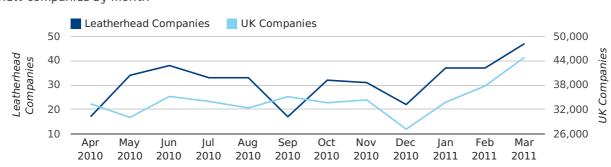

## Monthly Data (Jan, Feb & Mar 2011)

February 2011 saw a new record in company registrations in Leatherhead when compared to any previous February.

#### new companies by month

|                       | JANUARY   | FEBRUARY  | MARCH     |
|-----------------------|-----------|-----------|-----------|
| NEW COMPANIES IN 2011 | 37        | 37        | 47        |
| NEW COMPANIES IN 2010 | 27        | 27        | 35        |
| % CHANGE              | 37.0%     | 37.0%     | 34.3%     |
| RECORD YEAR           | 2004 (48) | 2011 (37) | 2004 (49) |