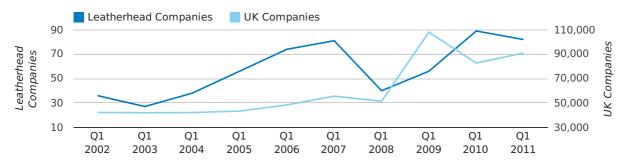

A total of 82 companies were dissolved in Leatherhead during the first quarter of 2011 (Jan 2011 - Mar 2011).

This figure is a decrease of 7.9% versus the same period last year (Q1 2010). This figure compares well to the UK as a whole, which saw an increase of 10.0% against the same period last year.

| FIRST QUARTER (JAN 2011 - MAR 2011) | LEATHERHEAD | UK             |
|-------------------------------------|-------------|----------------|
| 2011                                | 82          | 90,986         |
| 2010                                | 89          | 82,677         |
| % CHANGE                            | -7.9%       | 10.0%          |
| RECORD YEAR                         | 2010 (89)   | 2009 (108,060) |

dissolved companies by quarter