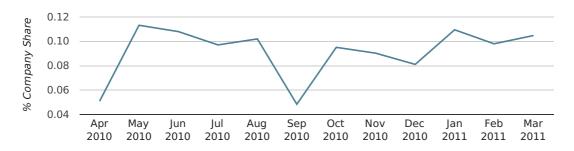

company share by quarter

Monthly Data (Jan, Feb & Mar 2011)

company share by month

|                            | JANUARY     | FEBRUARY    | MARCH       |
|----------------------------|-------------|-------------|-------------|
| UK FORMATION SHARE IN 2011 | 0.1%        | 0.1%        | 0.1%        |
| UK FORMATION SHARE IN 2010 | 0.1%        | 0.1%        | 0.1%        |
| % CHANGE                   | 18.3%       | 20.5%       | 28.1%       |
| RECORD YEAR                | 1969 (0.6%) | 1966 (0.4%) | 1970 (0.7%) |