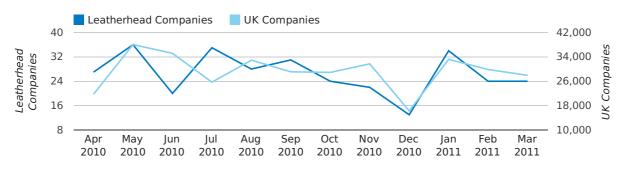

## Monthly Data (Jan, Feb & Mar 2011)

## dissolved companies by month

|                          | JANUARY   | FEBRUARY  | MARCH     |
|--------------------------|-----------|-----------|-----------|
| CLOSED COMPANIES IN 2011 | 34        | 24        | 24        |
| CLOSED COMPANIES IN 2010 | 13        | 28        | 48        |
| % CHANGE                 | 161.5%    | -14.3%    | -50%      |
| RECORD YEAR              | 2007 (39) | 2010 (28) | 2010 (48) |