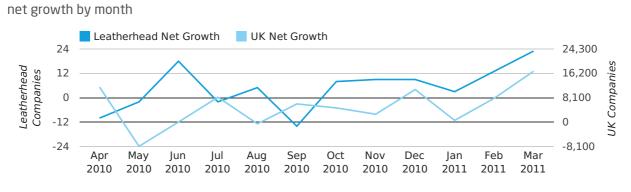

## Monthly Data (Jan, Feb & Mar 2011)

|                    | JANUARY   | FEBRUARY  | MARCH     |
|--------------------|-----------|-----------|-----------|
| NET GROWTH IN 2011 | 3         | 13        | 23        |
| NET GROWTH IN 2010 | 14        | -1        | -13       |
| % CHANGE           | -78.6%    | -1,400.0% | -276.9%   |
| RECORD YEAR        | 2004 (33) | 2003 (28) | 2004 (35) |