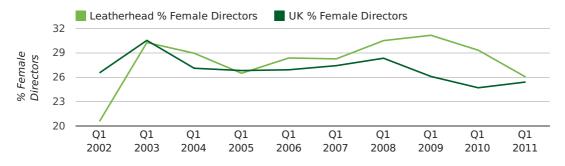

## director age by quarter

The record first quarter for female directors in Leatherhead was in 1861 when 40.0% of all directors were female.

26.0% of all director appointments in Leatherhead in the first quarter of 2011 were female. This compares to a UK average of 25.4% for the same period.