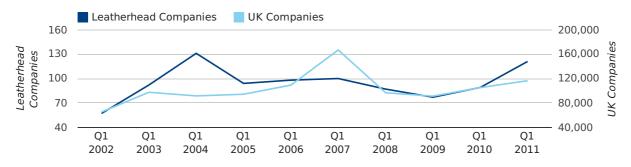

A total of 121 companies were registered in Leatherhead during the first quarter of 2011 (Jan 2011 - Mar 2011).

This figure is an increase of 36.0% versus the same period last year (Q1 2010). This figure compares well to the UK as a whole, which saw an increase of 10.7% against the same period last year.

| FIRST QUARTER (JAN 2011 - MAR 2011) | LEATHERHEAD | UK             |
|-------------------------------------|-------------|----------------|
| 2011                                | 121         | 116,391        |
| 2010                                | 89          | 105,137        |
| % CHANGE                            | 36.0%       | 10.7%          |
| RECORD YEAR                         | 2004 (131)  | 2007 (166,814) |

new companies by quarter