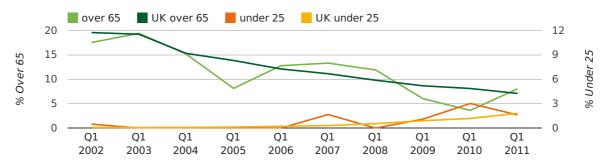

The average age of a director in the first quarter of 2011 was 48.8.

The percentage of directors under the age of 25 was 1.6% compared to the UK figure of 3.0%.

The percentage of directors over the age of 65 was 8.1% compared to the UK figure of 4.3%.