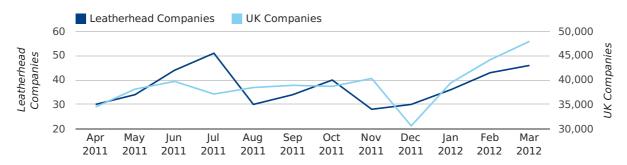

Net company growth for Leatherhead during the first quarter of 2012 (Jan 2012 - Mar 2012) was 66 companies.

This represents an increase of 69.2% on the same period last year.

| FIRST QUARTER (JAN 2012 - MAR 2012) | LEATHERHEAD | UK             |
|-------------------------------------|-------------|----------------|
| 2012                                | 66          | 63,915         |
| 2011                                | 39          | 25,405         |
| % CHANGE                            | 69.2%       | 151.6%         |
| RECORD YEAR                         | 2004 (93)   | 2007 (111,282) |

#### net growth by quarter

#### Monthly Data (Jan, Feb & Mar 2012)

March 2012 saw a new record in net growth in Leatherhead when compared to any previous March.

#### net growth by month

|                    | JANUARY   | FEBRUARY  | MARCH     |
|--------------------|-----------|-----------|-----------|
| NET GROWTH IN 2012 | 11        | 19        | 36        |
| NET GROWTH IN 2011 | 3         | 13        | 23        |
| % CHANGE           | 266.7%    | 46.2%     | 56.5%     |
| RECORD YEAR        | 2004 (33) | 2003 (28) | 2012 (36) |