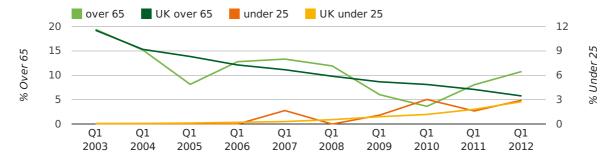

The average age of a director in the first quarter of 2012 was 49.1.

The percentage of directors under the age of 25 was 2.9% compared to the UK figure of 4.6%.

The percentage of directors over the age of 65 was 10.8% compared to the UK figure of 3.5%.

#### director age by quarter

The record first quarter for female directors in Leatherhead was in 1861 when 40.0% of all directors were female.

30.0% of all director appointments in Leatherhead in the first quarter of 2012 were female. This compares to a UK average of 25.3% for the same period.