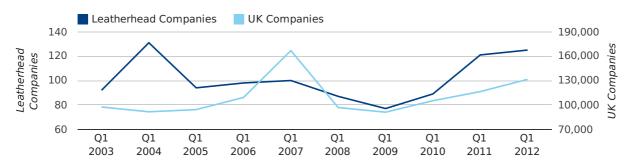

A total of 125 companies were registered in Leatherhead during the first quarter of 2012 (Jan 2012 - Mar 2012).

This figure is an increase of 3.3% versus the same period last year (Q1 2011). This figure compares badly to the UK as a whole, which saw an increase of 13.0% against the same period last year.

| FIRST QUARTER (JAN 2012 - MAR 2012) | LEATHERHEAD | UK             |
|-------------------------------------|-------------|----------------|
| 2012                                | 125         | 131,491        |
| 2011                                | 121         | 116,391        |
| % CHANGE                            | 3.3%        | 13.0%          |
| RECORD YEAR                         | 2004 (131)  | 2007 (166,814) |

#### new companies by quarter

#### Monthly Data (Jan, Feb & Mar 2012)

February 2012 saw a new record in company registrations in Leatherhead when compared to any previous February.