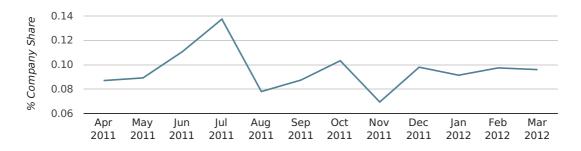

#### company share by quarter

## Monthly Data (Jan, Feb & Mar 2012)

#### company share by month

|                            | JANUARY     | FEBRUARY    | MARCH       |
|----------------------------|-------------|-------------|-------------|
| UK FORMATION SHARE IN 2012 | 0.1%        | 0.1%        | 0.1%        |
| UK FORMATION SHARE IN 2011 | 0.1%        | 0.1%        | 0.1%        |
| % CHANGE                   | -16.5%      | -0.6%       | -8.4%       |
| RECORD YEAR                | 1969 (0.6%) | 1966 (0.4%) | 1970 (0.7%) |