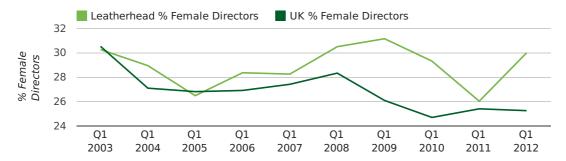

#### director age by quarter

The record first quarter for female directors in Leatherhead was in 1861 when 40.0% of all directors were female.

30.0% of all director appointments in Leatherhead in the first quarter of 2012 were female. This compares to a UK average of 25.3% for the same period.