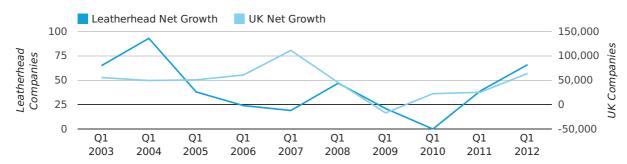

Net company growth for Leatherhead during the first quarter of 2012 (Jan 2012 - Mar 2012) was 66 companies.

This represents an increase of 69.2% on the same period last year.

| FIRST QUARTER (JAN 2012 - MAR 2012) | LEATHERHEAD | UK             |
|-------------------------------------|-------------|----------------|
| 2012                                | 66          | 63,915         |
| 2011                                | 39          | 25,405         |
| % CHANGE                            | 69.2%       | 151.6%         |
| RECORD YEAR                         | 2004 (93)   | 2007 (111,282) |

#### net growth by quarter

#### Monthly Data (Jan, Feb & Mar 2012)

March 2012 saw a new record in net growth in Leatherhead when compared to any previous March.