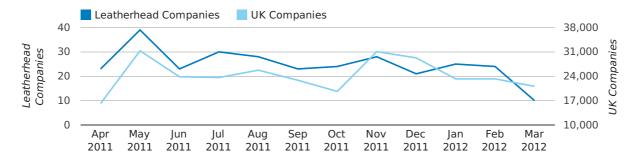

In the first quarter of 2012, Leatherhead formed 0.1% of all UK companies.

| FIRST QUARTER (JAN 2012 - MAR 2012) | LEATHERHEAD |
|-------------------------------------|-------------|
| 2012                                | 0.1%        |
| 2011                                | 0.1%        |
| 2010                                | 0.1%        |
| 2009                                | 0.1%        |
| 2008                                | 0.1%        |
| RECORD YEAR (SINCE 1960)            | 1970 (0.4%) |

#### company share by quarter

## Monthly Data (Jan, Feb & Mar 2012)

#### company share by month

|                            | JANUARY     | FEBRUARY    | MARCH       |
|----------------------------|-------------|-------------|-------------|
| UK FORMATION SHARE IN 2012 | 0.1%        | 0.1%        | 0.1%        |
| UK FORMATION SHARE IN 2011 | 0.1%        | 0.1%        | 0.1%        |
| % CHANGE                   | -16.5%      | -0.6%       | -8.4%       |
| RECORD YEAR                | 1969 (0.6%) | 1966 (0.4%) | 1970 (0.7%) |