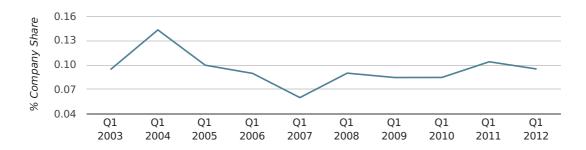

In the first quarter of 2012, Leatherhead formed 0.1% of all UK companies.

| FIRST QUARTER (JAN 2012 - MAR 2012) | LEATHERHEAD |
|-------------------------------------|-------------|
| 2012                                | 0.1%        |
| 2011                                | 0.1%        |
| 2010                                | 0.1%        |
| 2009                                | 0.1%        |
| 2008                                | 0.1%        |
| RECORD YEAR (SINCE 1960)            | 1970 (0.4%) |

#### company share by quarter