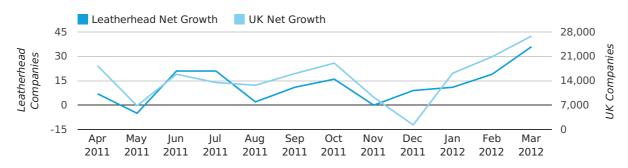

#### net growth by quarter

#### Monthly Data (Jan, Feb & Mar 2012)

March 2012 saw a new record in net growth in Leatherhead when compared to any previous March.

#### net growth by month

|                    | JANUARY   | FEBRUARY  | MARCH     |
|--------------------|-----------|-----------|-----------|
| NET GROWTH IN 2012 | 11        | 19        | 36        |
| NET GROWTH IN 2011 | 3         | 13        | 23        |
| % CHANGE           | 266.7%    | 46.2%     | 56.5%     |
| RECORD YEAR        | 2004 (33) | 2003 (28) | 2012 (36) |