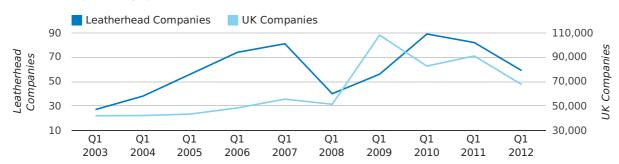

A total of 59 companies were dissolved in Leatherhead during the first quarter of 2012 (Jan 2012 - Mar 2012).

This figure is a decrease of 28.0% versus the same period last year (Q1 2011). This figure compares well to the UK as a whole, which saw a decrease of 25.7% against the same period last year.

| FIRST QUARTER (JAN 2012 - MAR 2012) | LEATHERHEAD | UK             |
|-------------------------------------|-------------|----------------|
| 2012                                | 59          | 67,576         |
| 2011                                | 82          | 90,986         |
| % CHANGE                            | -28.0%      | -25.7%         |
| RECORD YEAR                         | 2010 (89)   | 2009 (108,060) |

#### dissolved companies by quarter

#### Monthly Data (Jan, Feb & Mar 2012)

dissolved companies by month

|                          | JANUARY   | FEBRUARY  | MARCH     |
|--------------------------|-----------|-----------|-----------|
| CLOSED COMPANIES IN 2012 | 25        | 24        | 10        |
| CLOSED COMPANIES IN 2011 | 34        | 24        | 24        |
| % CHANGE                 | -26.5%    | 0.0%      | -58%      |
| RECORD YEAR              | 2007 (39) | 2010 (28) | 2010 (48) |