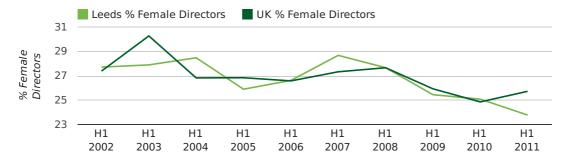

#### director age by quarter

The record first half year for female directors in Leeds was 1861 when 40.0% of all directors were female.

23.8% of all director appointments in Leeds in the first half of 2011 were female. This compares to a UK average of 25.7% for the same period.