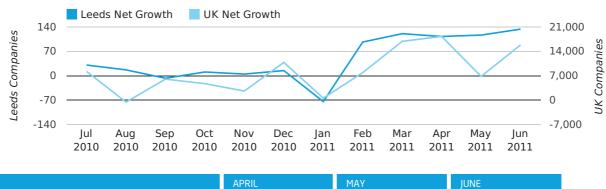

In the first half of 2011 the company register for Leeds increased by 508 companies. This figure is 543.0% higher than last year, which compares well to a UK increase of 154.3%.

| HALF YEAR (JAN-JUN) | LEEDS        | UK             |
|---------------------|--------------|----------------|
| 2011                | 508          | 66,425         |
| 2010                | 79           | 26,118         |
| % CHANGE            | 543.0%       | 154.3%         |
| RECORD YEAR         | 2006 (2,507) | 2007 (171,296) |

#### net growth by half year

## Quarterly Data (Q2 Apr-Jun 2011)

Net company growth for Leeds during the second quarter of 2011 (Apr 2011 - Jun 2011) was 364 companies.

This represents an increase of 18,300.0% on the same period last year.

| SECOND QUARTER (APR 2011 - JUN 2011) | LEEDS        | UK            |
|--------------------------------------|--------------|---------------|
| 2011                                 | 364          | 41,020        |
| 2010                                 | -2           | 3,658         |
| % CHANGE                             | -18,300.0%   | 1,021.4%      |
| RECORD YEAR                          | 2006 (1,323) | 2003 (69,274) |

#### net growth by quarter

## net growth by month

|                    | APRIL      | MAY        | JUNE       |
|--------------------|------------|------------|------------|
| NET GROWTH IN 2011 | 113        | 117        | 134        |
| NET GROWTH IN 2010 | 115        | -76        | -41        |
| % CHANGE           | -1.7%      | -253.9%    | -426.8%    |
| RECORD YEAR        | 2005 (477) | 2006 (584) | 2006 (376) |