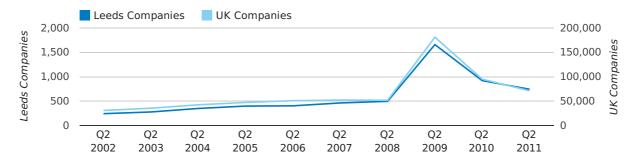

In the first half of 2011 a total of 2,141 companies were formed in Leeds. This figure is 14.4% higher than last year, which compares well to the UK wide figure of 12.3%.

The highest total for a first half year in Leeds occurred in 2006 when a total of 3,285 were formed.

| HALF YEAR (JAN-JUN) | LEEDS        | UK             |
|---------------------|--------------|----------------|
| 2011                | 2,141        | 228,735        |
| 2010                | 1,872        | 203,749        |
| % CHANGE            | 14.4%        | 12.3%          |
| RECORD YEAR         | 2006 (3,285) | 2007 (279,097) |

## new companies by half year