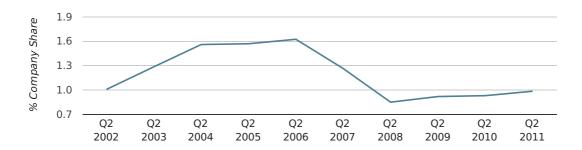

## Quarterly Data (Q2 Apr-Jun 2011)

In the second quarter of 2011, Leeds formed 1.0% of all UK companies.

| SECOND QUARTER (APR 2011 - JUN 2011) | LEEDS       |
|--------------------------------------|-------------|
| 2011                                 | 1.0%        |
| 2010                                 | 0.9%        |
| 2009                                 | 0.9%        |
| 2008                                 | 0.9%        |
| 2007                                 | 1.3%        |
| RECORD YEAR (SINCE 1960)             | 1966 (2.1%) |

#### company share by quarter