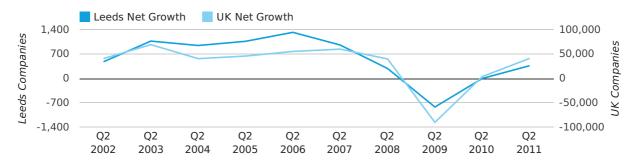

## Quarterly Data (Q2 Apr-Jun 2011)

Net company growth for Leeds during the second quarter of 2011 (Apr 2011 - Jun 2011) was 364 companies.

This represents an increase of 18,300.0% on the same period last year.

| SECOND QUARTER (APR 2011 - JUN 2011) | LEEDS        | UK            |
|--------------------------------------|--------------|---------------|
| 2011                                 | 364          | 41,020        |
| 2010                                 | -2           | 3,658         |
| % CHANGE                             | -18,300.0%   | 1,021.4%      |
| RECORD YEAR                          | 2006 (1,323) | 2003 (69,274) |

#### net growth by quarter