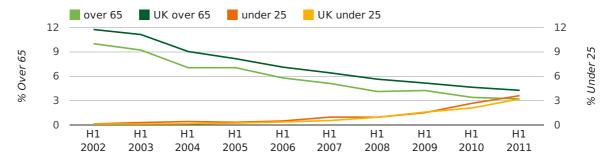

The average age of a director in the first half of 2011 was 43.0.

The percentage of directors under the age of 25 was 3.6% compared to the UK figure of 3.2%.

The percentage of directors over the age of 65 was 3.2% compared to the UK figure of 4.3%.