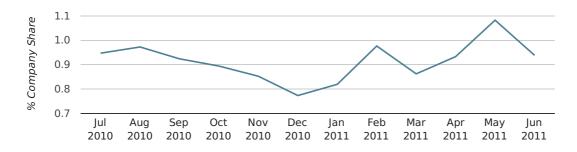

## company share by month

|                            | APRIL       | MAY         | JUNE        |
|----------------------------|-------------|-------------|-------------|
| UK FORMATION SHARE IN 2011 | 0.9%        | 1.1%        | 0.9%        |
| UK FORMATION SHARE IN 2010 | 1.0%        | 0.9%        | 0.9%        |
| % CHANGE                   | -5.6%       | 19.6%       | 4.3%        |
| RECORD YEAR                | 1975 (2.9%) | 1971 (3.2%) | 1969 (3.6%) |