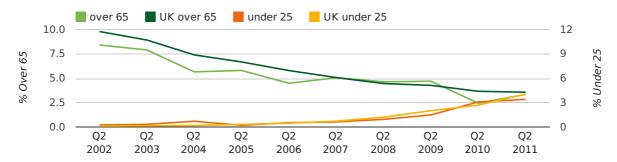

#### Quarterly Data (Q2 Apr-Jun 2011)

The average age of a director in the second quarter of 2011 was 43.5.

The percentage of directors under the age of 25 was 3.4% compared to the UK figure of 3.4%.

The percentage of directors over the age of 65 was 3.4% compared to the UK figure of 4.3%.