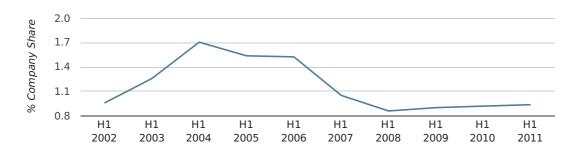

In the first half of 2011 Leeds formed 0.9% of all UK companies. This is the same as the 2010 figure of 0.9%.

| HALF YEAR (JAN-JUN)      | LEEDS       |
|--------------------------|-------------|
| 2011                     | 0.9%        |
| 2010                     | 0.9%        |
| 2009                     | 0.9%        |
| 2008                     | 0.9%        |
| 2007                     | 1.1%        |
| RECORD YEAR (SINCE 1960) | 1968 (2.0%) |

#### company share by half year