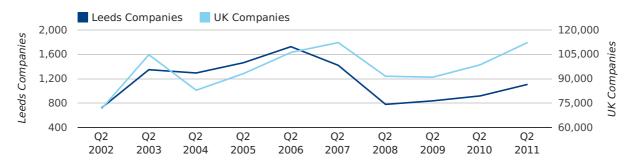

#### Quarterly Data (Q2 Apr-Jun 2011)

A total of 1,108 companies were registered in Leeds during the second quarter of 2011 (Apr 2011 - Jun 2011).

This figure is an increase of 20.6% versus the same period last year (Q2 2010). This figure compares well to the UK as a whole, which saw an increase of 13.9% against the same period last year.

| SECOND QUARTER (APR 2011 - JUN 2011) | LEEDS        | UK             |
|--------------------------------------|--------------|----------------|
| 2011                                 | 1,108        | 112,344        |
| 2010                                 | 919          | 98,612         |
| % CHANGE                             | 20.6%        | 13.9%          |
| RECORD YEAR                          | 2006 (1,727) | 2011 (112,344) |

#### new companies by quarter