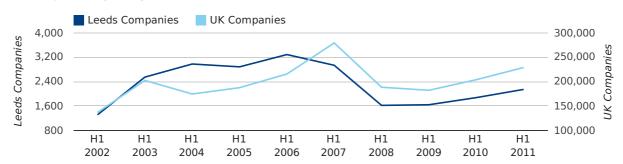

In the first half of 2011 a total of 2,141 companies were formed in Leeds. This figure is 14.4% higher than last year, which compares well to the UK wide figure of 12.3%.

The highest total for a first half year in Leeds occurred in 2006 when a total of 3,285 were formed.

| HALF YEAR (JAN-JUN) | LEEDS        | UK             |
|---------------------|--------------|----------------|
| 2011                | 2,141        | 228,735        |
| 2010                | 1,872        | 203,749        |
| % CHANGE            | 14.4%        | 12.3%          |
| RECORD YEAR         | 2006 (3,285) | 2007 (279,097) |

## new companies by half year