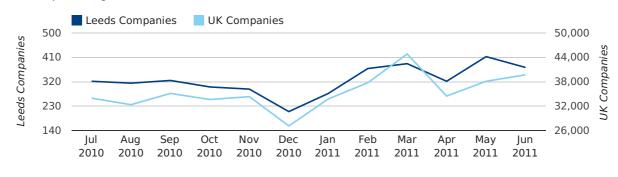

## new companies by month

|                       | APRIL      | MAY        | JUNE       |
|-----------------------|------------|------------|------------|
| NEW COMPANIES IN 2011 | 322        | 413        | 373        |
| NEW COMPANIES IN 2010 | 330        | 272        | 317        |
| % CHANGE              | -2.4%      | 51.8%      | 17.7%      |
| RECORD YEAR           | 2005 (599) | 2006 (702) | 2006 (525) |