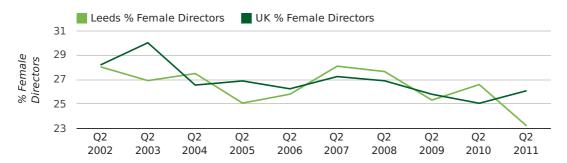

## Quarterly Data (Q2 Apr-Jun 2011)

The record second quarter for female directors in Leeds was in 1866 when 66.7% of all directors were female.

23.2% of all director appointments in Leeds in the second quarter of 2011 were female. This compares to a UK average of 26.1% for the same period.