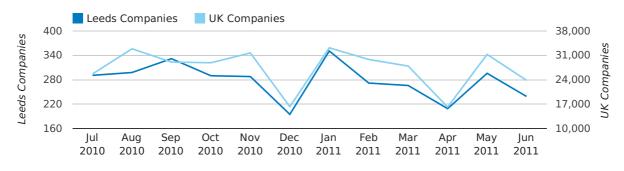

#### Quarterly Data (Q2 Apr-Jun 2011)

A total of 1,108 companies were registered in Leeds during the second quarter of 2011 (Apr 2011 - Jun 2011).

This figure is an increase of 20.6% versus the same period last year (Q2 2010). This figure compares well to the UK as a whole, which saw an increase of 13.9% against the same period last year.

| SECOND QUARTER (APR 2011 - JUN 2011) | LEEDS        | UK             |
|--------------------------------------|--------------|----------------|
| 2011                                 | 1,108        | 112,344        |
| 2010                                 | 919          | 98,612         |
| % CHANGE                             | 20.6%        | 13.9%          |
| RECORD YEAR                          | 2006 (1,727) | 2011 (112,344) |

#### new companies by quarter