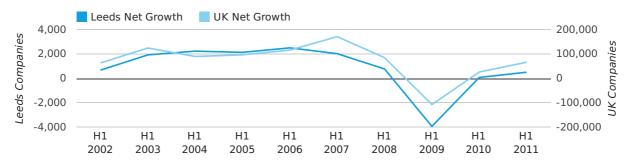

In the first half of 2011 the company register for Leeds increased by 508 companies. This figure is 543.0% higher than last year, which compares well to a UK increase of 154.3%.

| HALF YEAR (JAN-JUN) | LEEDS        | UK             |
|---------------------|--------------|----------------|
| 2011                | 508          | 66,425         |
| 2010                | 79           | 26,118         |
| % CHANGE            | 543.0%       | 154.3%         |
| RECORD YEAR         | 2006 (2,507) | 2007 (171,296) |

#### net growth by half year