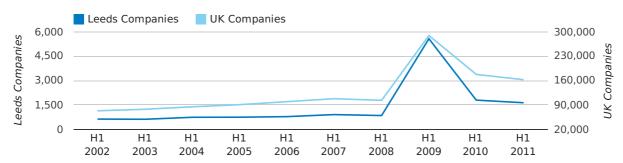

In the first half of 2011 a total of 1,633 companies were dissolved in Leeds. This figure is 8.9% lower than last year, which compares well to the UK wide change of -8.6%.

The highest total for a first half year in Leeds occurred in 2009 when a total of 5,572 were closed.

| HALF YEAR (JAN-JUN) | LEEDS        | UK             |
|---------------------|--------------|----------------|
| 2011                | 1,633        | 162,310        |
| 2010                | 1,793        | 177,631        |
| % CHANGE            | -8.9%        | -8.6%          |
| RECORD YEAR         | 2009 (5,572) | 2009 (289,236) |

#### dissolved companies by half year