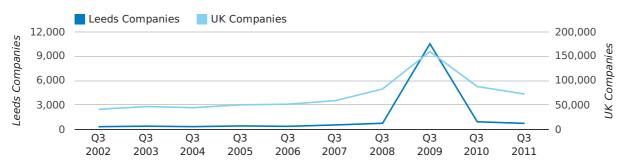

A total of 727 companies were dissolved in Leeds during the third quarter of 2011 (Jul 2011 - Sep 2011).

This figure is a decrease of 21.1% versus the same period last year (Q3 2010). This figure compares well to the UK as a whole, which saw a decrease of 17.6% against the same period last year.

| THIRD QUARTER (JUL 2011 - SEP 2011) | LEEDS         | UK             |
|-------------------------------------|---------------|----------------|
| 2011                                | 727           | 72,230         |
| 2010                                | 921           | 87,705         |
| % CHANGE                            | -21.1%        | -17.6%         |
| RECORD YEAR                         | 2009 (10,519) | 2009 (159,401) |

#### dissolved companies by quarter