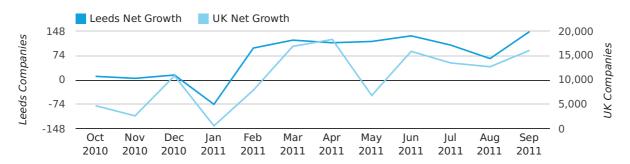

Net company growth for Leeds during the third quarter of 2011 (Jul 2011 - Sep 2011) was 318 companies.

This represents an increase of 675.6% on the same period last year.

| THIRD QUARTER (JUL 2011 - SEP 2011) | LEEDS        | UK            |
|-------------------------------------|--------------|---------------|
| 2011                                | 318          | 42,282        |
| 2010                                | 41           | 13,787        |
| % CHANGE                            | 675.6%       | 206.7%        |
| RECORD YEAR                         | 2006 (1,414) | 2003 (60,597) |

# Monthly Data (Jul, Aug & Sep 2011)

#### net growth by month

|                    | JULY       | AUGUST     | SEPTEMBER  |
|--------------------|------------|------------|------------|
| NET GROWTH IN 2011 | 106        | 65         | 147        |
| NET GROWTH IN 2010 | 31         | 17         | -7         |
| % CHANGE           | 241.9%     | 282.4%     | -2,200.0%  |
| RECORD YEAR        | 2004 (489) | 2006 (458) | 2004 (528) |