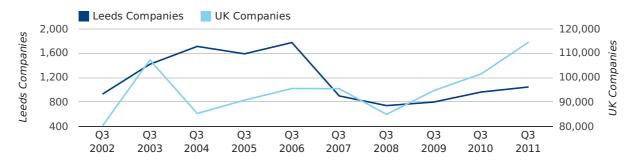

A total of 1,045 companies were registered in Leeds during the third quarter of 2011 (Jul 2011 - Sep 2011).

This figure is an increase of 8.6% versus the same period last year (Q3 2010). This figure compares equally to the UK as a whole, which saw an increase of 12.8% against the same period last year.

| THIRD QUARTER (JUL 2011 - SEP 2011) | LEEDS        | UK             |
|-------------------------------------|--------------|----------------|
| 2011                                | 1,045        | 114,512        |
| 2010                                | 962          | 101,492        |
| % CHANGE                            | 8.6%         | 12.8%          |
| RECORD YEAR                         | 2006 (1,774) | 2011 (114,512) |

#### new companies by quarter