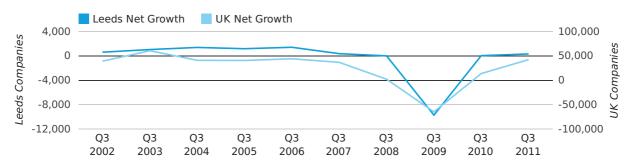

Net company growth for Leeds during the third quarter of 2011 (Jul 2011 - Sep 2011) was 318 companies.

This represents an increase of 675.6% on the same period last year.

| THIRD QUARTER (JUL 2011 - SEP 2011) | LEEDS        | UK            |
|-------------------------------------|--------------|---------------|
| 2011                                | 318          | 42,282        |
| 2010                                | 41           | 13,787        |
| % CHANGE                            | 675.6%       | 206.7%        |
| RECORD YEAR                         | 2006 (1,414) | 2003 (60,597) |

#### net growth by quarter