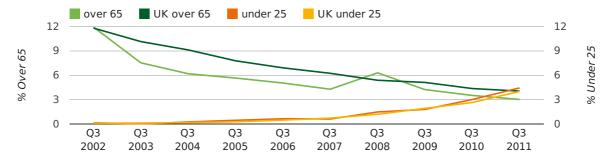

The average age of a director in the third quarter of 2011 was 42.1.

The percentage of directors under the age of 25 was 4.5% compared to the UK figure of 4.0%.

The percentage of directors over the age of 65 was 3.0% compared to the UK figure of 4.1%.