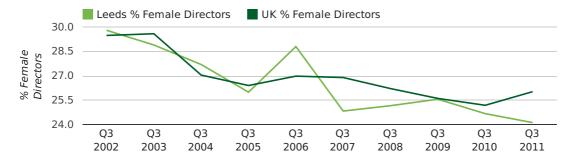

# director age by quarter

The record third quarter for female directors in Leeds was in 1862 when 50.0% of all directors were female.

24.1% of all director appointments in Leeds in the third quarter of 2011 were female. This compares to a UK average of 26.0% for the same period.