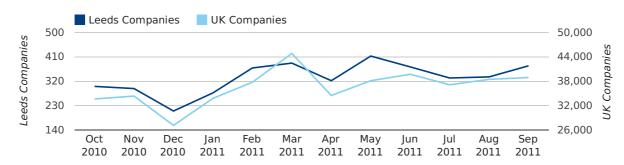

A total of 1,045 companies were registered in Leeds during the third quarter of 2011 (Jul 2011 - Sep 2011).

This figure is an increase of 8.6% versus the same period last year (Q3 2010). This figure compares equally to the UK as a whole, which saw an increase of 12.8% against the same period last year.

# Monthly Data (Jul, Aug & Sep 2011)

#### new companies by month

|                       | JULY       | AUGUST     | SEPTEMBER  |
|-----------------------|------------|------------|------------|
| NEW COMPANIES IN 2011 | 332        | 336        | 377        |
| NEW COMPANIES IN 2010 | 322        | 315        | 325        |
| % CHANGE              | 3.1%       | 6.7%       | 16.0%      |
| RECORD YEAR           | 2004 (587) | 2006 (596) | 2006 (630) |