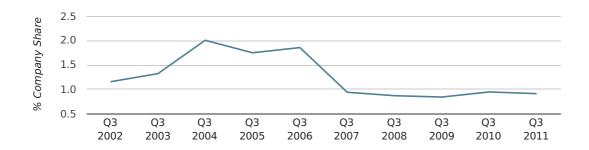

In the third quarter of 2011, Leeds formed 0.9% of all UK companies.

| THIRD QUARTER (JUL 2011 - SEP 2011) | LEEDS       |
|-------------------------------------|-------------|
| 2011                                | 0.9%        |
| 2010                                | 0.9%        |
| 2009                                | 0.8%        |
| 2008                                | 0.9%        |
| 2007                                | 0.9%        |
| RECORD YEAR (SINCE 1960)            | 1964 (2.2%) |

# company share by quarter