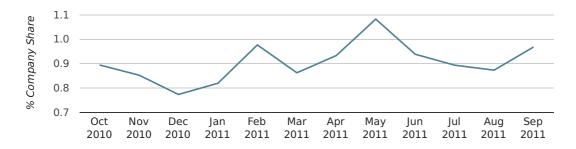

In the third quarter of 2011, Leeds formed 0.9% of all UK companies.

| THIRD QUARTER (JUL 2011 - SEP 2011) | LEEDS       |
|-------------------------------------|-------------|
| 2011                                | 0.9%        |
| 2010                                | 0.9%        |
| 2009                                | 0.8%        |
| 2008                                | 0.9%        |
| 2007                                | 0.9%        |
| RECORD YEAR (SINCE 1960)            | 1964 (2.2%) |

# Monthly Data (Jul, Aug & Sep 2011)

# company share by month

|                            | JULY        | AUGUST      | SEPTEMBER   |
|----------------------------|-------------|-------------|-------------|
| UK FORMATION SHARE IN 2011 | 0.9%        | 0.9%        | 1.0%        |
| UK FORMATION SHARE IN 2010 | 0.9%        | 1.0%        | 0.9%        |
| % CHANGE                   | -5.7%       | -10.2%      | 4.8%        |
| RECORD YEAR                | 1964 (2.9%) | 1977 (2.4%) | 1963 (2.6%) |