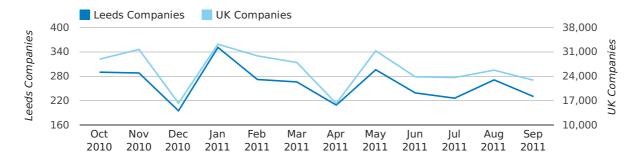

A total of 727 companies were dissolved in Leeds during the third quarter of 2011 (Jul 2011 - Sep 2011).

This figure is a decrease of 21.1% versus the same period last year (Q3 2010). This figure compares well to the UK as a whole, which saw a decrease of 17.6% against the same period last year.

# Monthly Data (Jul, Aug & Sep 2011)

#### dissolved companies by month

|                          | JULY         | AUGUST       | SEPTEMBER    |
|--------------------------|--------------|--------------|--------------|
| CLOSED COMPANIES IN 2011 | 226          | 271          | 230          |
| CLOSED COMPANIES IN 2010 | 291          | 298          | 332          |
| % CHANGE                 | -22.3%       | -9.1%        | -31%         |
| RECORD YEAR              | 2009 (5,157) | 2009 (4,219) | 2009 (1,143) |