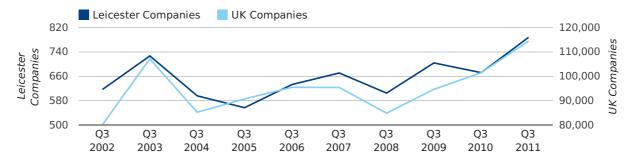

Q3 2011 saw a new record in company registrations in Leicester when compared to any previous Q3.

A total of 788 companies were registered in Leicester during the third quarter of 2011 (Jul 2011 - Sep 2011).

This figure is an increase of 17.3% versus the same period last year (Q3 2010). This figure compares well to the UK as a whole, which saw an increase of 12.8% against the same period last year.

| THIRD QUARTER (JUL 2011 - SEP 2011) | LEICESTER  | UK             |
|-------------------------------------|------------|----------------|
| 2011                                | 788        | 114,512        |
| 2010                                | 672        | 101,492        |
| % CHANGE                            | 17.3%      | 12.8%          |
| RECORD YEAR                         | 2011 (788) | 2011 (114,512) |

#### new companies by quarter