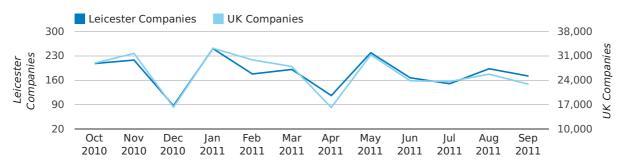

#### Monthly Data (Jul, Aug & Sep 2011)

#### dissolved companies by month

|                          | JULY       | AUGUST     | SEPTEMBER  |
|--------------------------|------------|------------|------------|
| CLOSED COMPANIES IN 2011 | 150        | 193        | 172        |
| CLOSED COMPANIES IN 2010 | 167        | 246        | 191        |
| % CHANGE                 | -10.2%     | -21.5%     | -10%       |
| RECORD YEAR              | 2009 (255) | 2008 (375) | 2009 (431) |