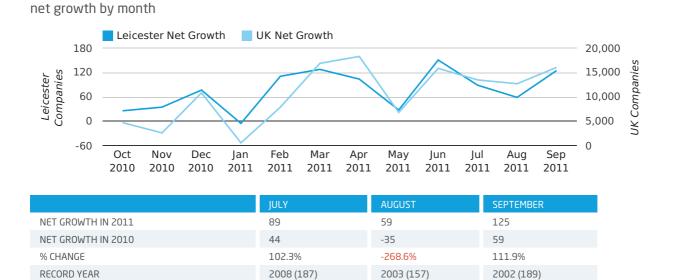

net growth by quarter

Monthly Data (Jul, Aug & Sep 2011)

In the third quarter of 2011, Leicester formed 0.7% of all UK companies.

| THIRD QUARTER (JUL 2011 - SEP 2011) | LEICESTER   |
|-------------------------------------|-------------|
| 2011                                | 0.7%        |
| 2010                                | 0.7%        |
| 2009                                | 0.7%        |
| 2008                                | 0.7%        |
| 2007                                | 0.7%        |
| RECORD YEAR (SINCE 1960)            | 1972 (1.1%) |

#### Monthly Data (Jul, Aug & Sep 2011)

September 2011 saw a new record in company registrations in Leicester when compared to any previous September.

August 2011 saw a new record in company registrations in Leicester when compared to any previous August.