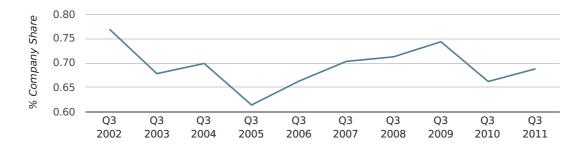

net growth by quarter

Monthly Data (Jul, Aug & Sep 2011)

In the third quarter of 2011, Leicester formed 0.7% of all UK companies.

| THIRD QUARTER (JUL 2011 - SEP 2011) | LEICESTER   |
|-------------------------------------|-------------|
| 2011                                | 0.7%        |
| 2010                                | 0.7%        |
| 2009                                | 0.7%        |
| 2008                                | 0.7%        |
| 2007                                | 0.7%        |
| RECORD YEAR (SINCE 1960)            | 1972 (1.1%) |

company share by quarter

Monthly Data (Jul, Aug & Sep 2011)

company share by month

|                            | JULY        | AUGUST      | SEPTEMBER   |
|----------------------------|-------------|-------------|-------------|
| UK FORMATION SHARE IN 2011 | 0.6%        | 0.7%        | 0.8%        |
| UK FORMATION SHARE IN 2010 | 0.6%        | 0.7%        | 0.7%        |
| % CHANGE                   | 3.7%        | 0.5%        | 7.3%        |
| RECORD YEAR                | 1974 (1.5%) | 1965 (1.4%) | 1971 (1.3%) |