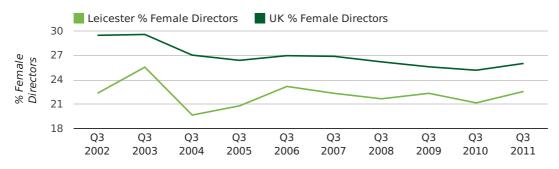

#### director age by quarter

The record third quarter for female directors in Leicester was in 1862 when 50.0% of all directors were female.

22.6% of all director appointments in Leicester in the third quarter of 2011 were female. This compares to a UK average of 26.0% for the same period.