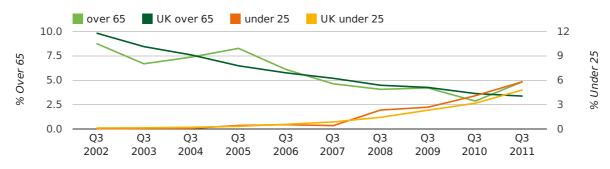

The average age of a director in the third quarter of 2011 was 42.1.

The percentage of directors under the age of 25 was 5.8% compared to the UK figure of 4.0%.

The percentage of directors over the age of 65 was 4.9% compared to the UK figure of 4.1%.

#### director age by quarter

The record third quarter for female directors in Leicester was in 1862 when 50.0% of all directors were female.

22.6% of all director appointments in Leicester in the third quarter of 2011 were female. This compares to a UK average of 26.0% for the same period.