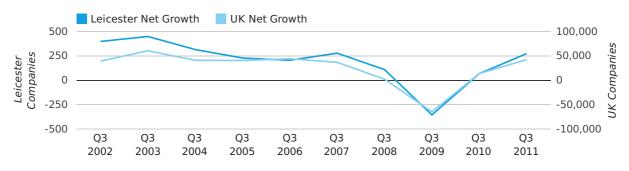

Net company growth for Leicester during the third quarter of 2011 (Jul 2011 - Sep 2011) was 273 companies.

This represents an increase of 301.5% on the same period last year.

| THIRD QUARTER (JUL 2011 - SEP 2011) | LEICESTER  | UK            |
|-------------------------------------|------------|---------------|
| 2011                                | 273        | 42,282        |
| 2010                                | 68         | 13,787        |
| % CHANGE                            | 301.5%     | 206.7%        |
| RECORD YEAR                         | 2003 (449) | 2003 (60,597) |

net growth by quarter

Monthly Data (Jul, Aug & Sep 2011)

In the third quarter of 2011, Leicester formed 0.7% of all UK companies.

| THIRD QUARTER (JUL 2011 - SEP 2011) | LEICESTER   |
|-------------------------------------|-------------|
| 2011                                | 0.7%        |
| 2010                                | 0.7%        |
| 2009                                | 0.7%        |
| 2008                                | 0.7%        |
| 2007                                | 0.7%        |
| RECORD YEAR (SINCE 1960)            | 1972 (1.1%) |