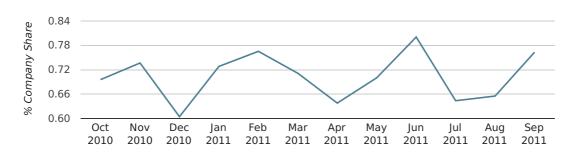

company share by quarter

Monthly Data (Jul, Aug & Sep 2011)

company share by month

|                            | JULY        | AUGUST      | SEPTEMBER   |
|----------------------------|-------------|-------------|-------------|
| UK FORMATION SHARE IN 2011 | 0.6%        | 0.7%        | 0.8%        |
| UK FORMATION SHARE IN 2010 | 0.6%        | 0.7%        | 0.7%        |
| % CHANGE                   | 3.7%        | 0.5%        | 7.3%        |
| RECORD YEAR                | 1974 (1.5%) | 1965 (1.4%) | 1971 (1.3%) |