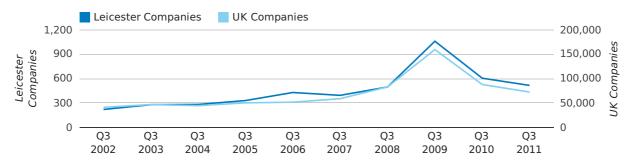

#### new companies by month

A total of 515 companies were dissolved in Leicester during the third quarter of 2011 (Jul 2011 - Sep 2011).

This figure is a decrease of 14.7% versus the same period last year (Q3 2010). This figure compares poorly to the UK as a whole, which saw a decrease of 17.6% against the same period last year.

| THIRD QUARTER (JUL 2011 - SEP 2011) | LEICESTER    | UK             |
|-------------------------------------|--------------|----------------|
| 2011                                | 515          | 72,230         |
| 2010                                | 604          | 87,705         |
| % CHANGE                            | -14.7%       | -17.6%         |
| RECORD YEAR                         | 2009 (1,059) | 2009 (159,401) |

dissolved companies by quarter