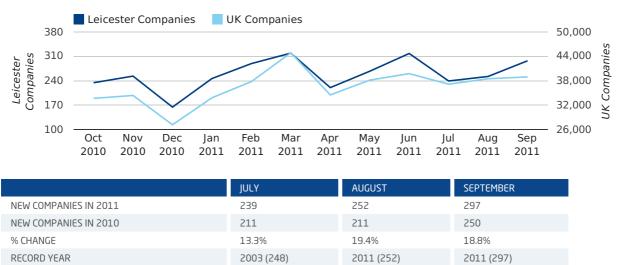

#### Monthly Data (Jul, Aug & Sep 2011)

September 2011 saw a new record in company registrations in Leicester when compared to any previous September.

August 2011 saw a new record in company registrations in Leicester when compared to any previous August.

#### new companies by month

A total of 515 companies were dissolved in Leicester during the third quarter of 2011 (Jul 2011 - Sep 2011).

This figure is a decrease of 14.7% versus the same period last year (Q3 2010). This figure compares poorly to the UK as a whole, which saw a decrease of 17.6% against the same period last year.