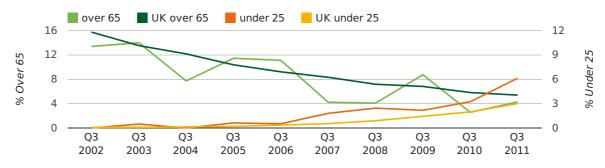

The average age of a director in the third quarter of 2011 was 43.3.

The percentage of directors under the age of 25 was 6.1% compared to the UK figure of 4.0%.

The percentage of directors over the age of 65 was 4.3% compared to the UK figure of 4.1%.

#### director age by quarter

The record third quarter for female directors in Leigh-On-Sea was in 1862 when 50.0% of all directors were female.

34.4% of all director appointments in Leigh-On-Sea in the third quarter of 2011 were female. This compares to a UK average of 26.0% for the same period.

#### director gender by quarter