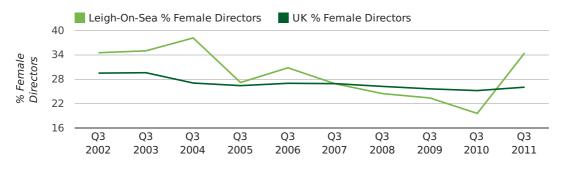

#### director age by quarter

The record third quarter for female directors in Leigh-On-Sea was in 1862 when 50.0% of all directors were female.

34.4% of all director appointments in Leigh-On-Sea in the third quarter of 2011 were female. This compares to a UK average of 26.0% for the same period.

#### director gender by quarter