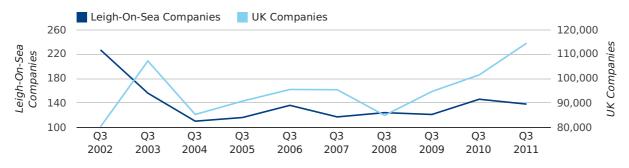

A total of 138 companies were registered in Leigh-On-Sea during the third quarter of 2011 (Jul 2011 - Sep 2011).

This figure is a decrease of 5.5% versus the same period last year (Q3 2010). This figure compares badly to the UK as a whole, which saw an increase of 12.8% against the same period last year.

| THIRD QUARTER (JUL 2011 - SEP 2011) | LEIGH-ON-SEA | UK             |
|-------------------------------------|--------------|----------------|
| 2011                                | 138          | 114,512        |
| 2010                                | 146          | 101,492        |
| % CHANGE                            | -5.5%        | 12.8%          |
| RECORD YEAR                         | 2002 (227)   | 2011 (114,512) |

new companies by quarter