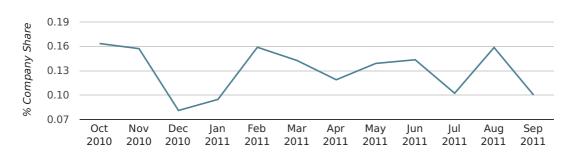

company share by quarter

Monthly Data (Jul, Aug & Sep 2011)

company share by month

|                            | JULY        | AUGUST      | SEPTEMBER   |
|----------------------------|-------------|-------------|-------------|
| UK FORMATION SHARE IN 2011 | 0.1%        | 0.2%        | 0.1%        |
| UK FORMATION SHARE IN 2010 | 0.1%        | 0.2%        | 0.1%        |
| % CHANGE                   | -30.5%      | -3.2%       | -18.1%      |
| RECORD YEAR                | 1960 (0.4%) | 1973 (0.5%) | 1960 (0.6%) |