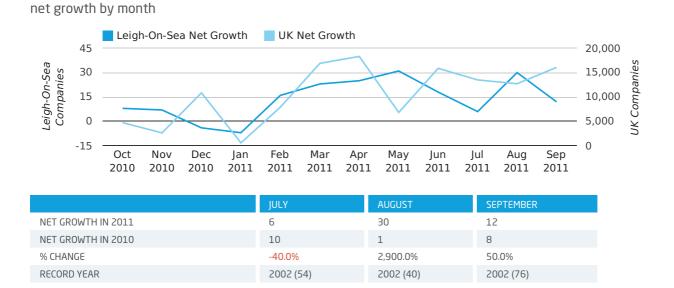

Net company growth for Leigh-On-Sea during the third quarter of 2011 (Jul 2011 - Sep 2011) was 48 companies.

This represents an increase of 152.6% on the same period last year.

| THIRD QUARTER (JUL 2011 - SEP 2011) | LEIGH-ON-SEA | UK            |
|-------------------------------------|--------------|---------------|
| 2011                                | 48           | 42,282        |
| 2010                                | 19           | 13,787        |
| % CHANGE                            | 152.6%       | 206.7%        |
| RECORD YEAR                         | 2002 (170)   | 2003 (60,597) |

net growth by quarter

Monthly Data (Jul, Aug & Sep 2011)

In the third quarter of 2011, Leigh-On-Sea formed 0.1% of all UK companies.

| THIRD QUARTER (JUL 2011 - SEP 2011) | LEIGH-ON-SEA |
|-------------------------------------|--------------|
| 2011                                | 0.1%         |
| 2010                                | 0.1%         |
| 2009                                | 0.1%         |
| 2008                                | 0.1%         |
| 2007                                | 0.1%         |
| RECORD YEAR (SINCE 1960)            | 1960 (0.3%)  |