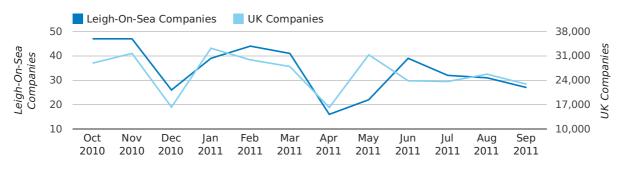

#### Monthly Data (Jul, Aug & Sep 2011)

dissolved companies by month

|                          | JULY      | AUGUST    | SEPTEMBER |
|--------------------------|-----------|-----------|-----------|
| CLOSED COMPANIES IN 2011 | 32        | 31        | 27        |
| CLOSED COMPANIES IN 2010 | 40        | 52        | 35        |
| % CHANGE                 | -20.0%    | -40.4%    | -23%      |
| RECORD YEAR              | 2007 (40) | 2008 (79) | 2009 (80) |