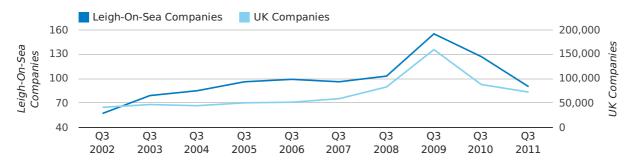

A total of 90 companies were dissolved in Leigh-On-Sea during the third quarter of 2011 (Jul 2011 - Sep 2011).

This figure is a decrease of 29.1% versus the same period last year (Q3 2010). This figure compares well to the UK as a whole, which saw a decrease of 17.6% against the same period last year.

| THIRD QUARTER (JUL 2011 - SEP 2011) | LEIGH-ON-SEA | UK             |
|-------------------------------------|--------------|----------------|
| 2011                                | 90           | 72,230         |
| 2010                                | 127          | 87,705         |
| % CHANGE                            | -29.1%       | -17.6%         |
| RECORD YEAR                         | 2009 (155)   | 2009 (159,401) |

dissolved companies by quarter