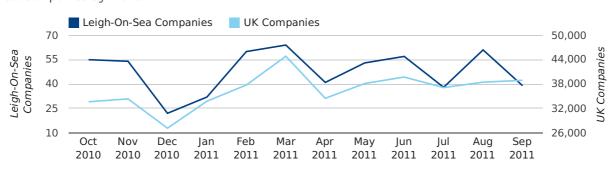

#### Monthly Data (Jul, Aug & Sep 2011)

August 2011 saw a new record in company registrations in Leigh-On-Sea when compared to any previous August.

new companies by month

|                       | JULY      | AUGUST    | SEPTEMBER |
|-----------------------|-----------|-----------|-----------|
| NEW COMPANIES IN 2011 | 38        | 61        | 39        |
| NEW COMPANIES IN 2010 | 50        | 53        | 43        |
| % CHANGE              | -24.0%    | 15.1%     | -9.3%     |
| RECORD YEAR           | 2002 (88) | 2011 (61) | 2002 (83) |