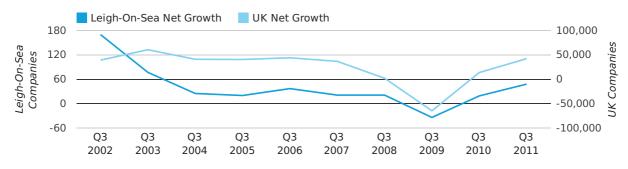

Net company growth for Leigh-On-Sea during the third quarter of 2011 (Jul 2011 - Sep 2011) was 48 companies.

This represents an increase of 152.6% on the same period last year.

| THIRD QUARTER (JUL 2011 - SEP 2011) | LEIGH-ON-SEA | UK            |
|-------------------------------------|--------------|---------------|
| 2011                                | 48           | 42,282        |
| 2010                                | 19           | 13,787        |
| % CHANGE                            | 152.6%       | 206.7%        |
| RECORD YEAR                         | 2002 (170)   | 2003 (60,597) |

net growth by quarter

Monthly Data (Jul, Aug & Sep 2011)

In the third quarter of 2011, Leigh-On-Sea formed 0.1% of all UK companies.

| THIRD QUARTER (JUL 2011 - SEP 2011) | LEIGH-ON-SEA |
|-------------------------------------|--------------|
| 2011                                | 0.1%         |
| 2010                                | 0.1%         |
| 2009                                | 0.1%         |
| 2008                                | 0.1%         |
| 2007                                | 0.1%         |
| RECORD YEAR (SINCE 1960)            | 1960 (0.3%)  |