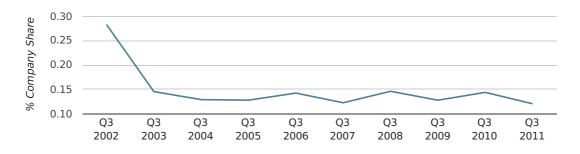

net growth by quarter

Monthly Data (Jul, Aug & Sep 2011)

In the third quarter of 2011, Leigh-On-Sea formed 0.1% of all UK companies.

| THIRD QUARTER (JUL 2011 - SEP 2011) | LEIGH-ON-SEA |
|-------------------------------------|--------------|
| 2011                                | 0.1%         |
| 2010                                | 0.1%         |
| 2009                                | 0.1%         |
| 2008                                | 0.1%         |
| 2007                                | 0.1%         |
| RECORD YEAR (SINCE 1960)            | 1960 (0.3%)  |

company share by quarter

Monthly Data (Jul, Aug & Sep 2011)

company share by month

|                            | JULY        | AUGUST      | SEPTEMBER   |
|----------------------------|-------------|-------------|-------------|
| UK FORMATION SHARE IN 2011 | 0.1%        | 0.2%        | 0.1%        |
| UK FORMATION SHARE IN 2010 | 0.1%        | 0.2%        | 0.1%        |
| % CHANGE                   | -30.5%      | -3.2%       | -18.1%      |
| RECORD YEAR                | 1960 (0.4%) | 1973 (0.5%) | 1960 (0.6%) |