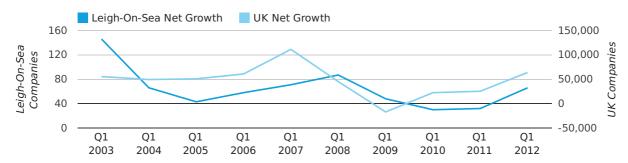

Net company growth for Leigh-On-Sea during the first quarter of 2012 (Jan 2012 - Mar 2012) was 66 companies.

This represents an increase of 106.3% on the same period last year.

| FIRST QUARTER (JAN 2012 - MAR 2012) | LEIGH-ON-SEA | UK             |
|-------------------------------------|--------------|----------------|
| 2012                                | 66           | 63,915         |
| 2011                                | 32           | 25,405         |
| % CHANGE                            | 106.3%       | 151.6%         |
| RECORD YEAR                         | 2003 (146)   | 2007 (111,282) |

#### net growth by quarter