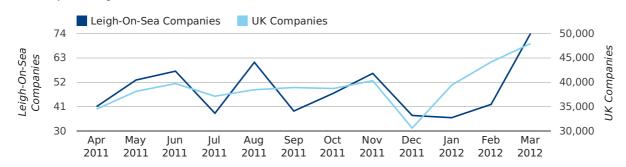

A total of 152 companies were registered in Leigh-On-Sea during the first quarter of 2012 (Jan 2012 - Mar 2012).

This figure is a decrease of 2.6% versus the same period last year (Q1 2011). This figure compares badly to the UK as a whole, which saw an increase of 13.0% against the same period last year.

#### Monthly Data (Jan, Feb & Mar 2012)

#### new companies by month

|                       | JANUARY   | FEBRUARY  | MARCH     |
|-----------------------|-----------|-----------|-----------|
| NEW COMPANIES IN 2012 | 36        | 42        | 74        |
| NEW COMPANIES IN 2011 | 32        | 60        | 64        |
| % CHANGE              | 12.5%     | -30.0%    | 15.6%     |
| RECORD YEAR           | 2003 (62) | 2003 (69) | 2003 (91) |