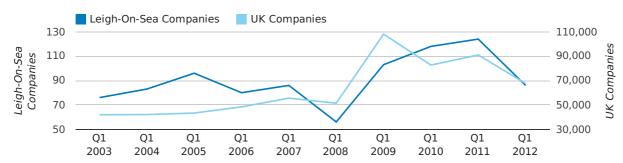

Net company growth for Leigh-On-Sea during the first quarter of 2012 (Jan 2012 - Mar 2012) was 66 companies.

This represents an increase of 106.3% on the same period last year.

| FIRST QUARTER (JAN 2012 - MAR 2012) | LEIGH-ON-SEA | UK             |
|-------------------------------------|--------------|----------------|
| 2012                                | 66           | 63,915         |
| 2011                                | 32           | 25,405         |
| % CHANGE                            | 106.3%       | 151.6%         |
| RECORD YEAR                         | 2003 (146)   | 2007 (111,282) |

#### net growth by quarter