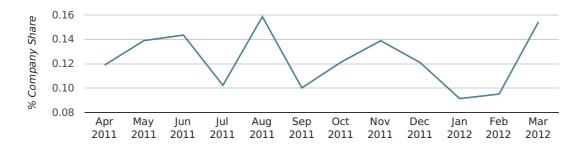

In the first quarter of 2012, Leigh-On-Sea formed 0.1% of all UK companies.

| FIRST QUARTER (JAN 2012 - MAR 2012) | LEIGH-ON-SEA |
|-------------------------------------|--------------|
| 2012                                | 0.1%         |
| 2011                                | 0.1%         |
| 2010                                | 0.1%         |
| 2009                                | 0.2%         |
| 2008                                | 0.1%         |
| RECORD YEAR (SINCE 1960)            | 1971 (0.3%)  |

## Monthly Data (Jan, Feb & Mar 2012)

#### company share by month

|                            | JANUARY     | FEBRUARY    | MARCH       |
|----------------------------|-------------|-------------|-------------|
| UK FORMATION SHARE IN 2012 | 0.1%        | 0.1%        | 0.2%        |
| UK FORMATION SHARE IN 2011 | 0.1%        | 0.2%        | 0.1%        |
| % CHANGE                   | -3.5%       | -40.2%      | 8.2%        |
| RECORD YEAR                | 1964 (0.4%) | 1966 (0.6%) | 1971 (0.4%) |