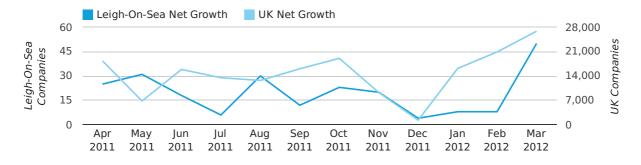

Net company growth for Leigh-On-Sea during the first quarter of 2012 (Jan 2012 - Mar 2012) was 66 companies.

This represents an increase of 106.3% on the same period last year.

| FIRST QUARTER (JAN 2012 - MAR 2012) | LEIGH-ON-SEA | UK             |
|-------------------------------------|--------------|----------------|
| 2012                                | 66           | 63,915         |
| 2011                                | 32           | 25,405         |
| % CHANGE                            | 106.3%       | 151.6%         |
| RECORD YEAR                         | 2003 (146)   | 2007 (111,282) |

### Monthly Data (Jan, Feb & Mar 2012)

#### net growth by month

|                    | JANUARY   | FEBRUARY  | MARCH     |
|--------------------|-----------|-----------|-----------|
| NET GROWTH IN 2012 | 8         | 8         | 50        |
| NET GROWTH IN 2011 | -7        | 16        | 23        |
| % CHANGE           | -214.3%   | -50.0%    | 117.4%    |
| RECORD YEAR        | 2003 (32) | 2003 (44) | 2003 (70) |