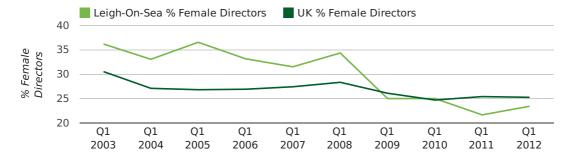

#### director age by quarter

The record first quarter for female directors in Leigh-On-Sea was in 1861 when 40.0% of all directors were female.

23.4% of all director appointments in Leigh-On-Sea in the first quarter of 2012 were female. This compares to a UK average of 25.3% for the same period.