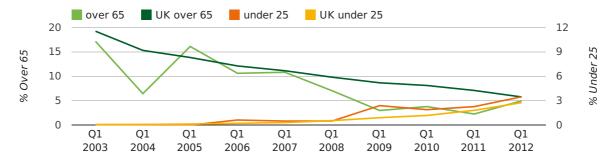

The average age of a director in the first quarter of 2012 was 43.8.

The percentage of directors under the age of 25 was 3.5% compared to the UK figure of 4.6%.

The percentage of directors over the age of 65 was 5.0% compared to the UK figure of 3.5%.