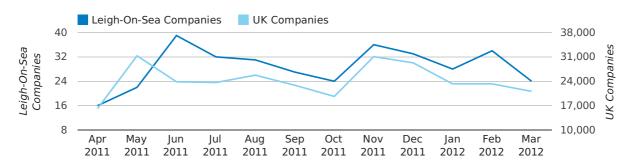

A total of 86 companies were dissolved in Leigh-On-Sea during the first quarter of 2012 (Jan 2012 - Mar 2012).

This figure is a decrease of 30.6% versus the same period last year (Q1 2011). This figure compares well to the UK as a whole, which saw a decrease of 25.7% against the same period last year.

#### dissolved companies by quarter

#### Monthly Data (Jan, Feb & Mar 2012)

dissolved companies by month

|                          | JANUARY   | FEBRUARY  | MARCH     |
|--------------------------|-----------|-----------|-----------|
| CLOSED COMPANIES IN 2012 | 28        | 34        | 24        |
| CLOSED COMPANIES IN 2011 | 39        | 44        | 41        |
| % CHANGE                 | -28.2%    | -22.7%    | -41%      |
| RECORD YEAR              | 2007 (41) | 2011 (44) | 2009 (65) |