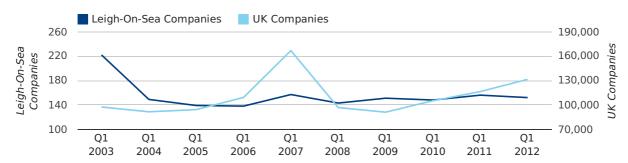

A total of 152 companies were registered in Leigh-On-Sea during the first quarter of 2012 (Jan 2012 - Mar 2012).

This figure is a decrease of 2.6% versus the same period last year (Q1 2011). This figure compares badly to the UK as a whole, which saw an increase of 13.0% against the same period last year.

| FIRST QUARTER (JAN 2012 - MAR 2012) | LEIGH-ON-SEA | UK             |
|-------------------------------------|--------------|----------------|
| 2012                                | 152          | 131,491        |
| 2011                                | 156          | 116,391        |
| % CHANGE                            | -2.6%        | 13.0%          |
| RECORD YEAR                         | 2003 (222)   | 2007 (166,814) |

#### new companies by quarter