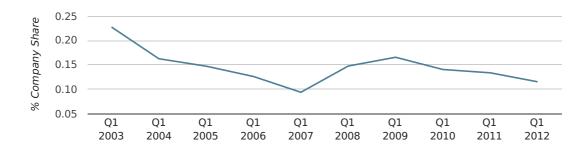

In the first quarter of 2012, Leigh-On-Sea formed 0.1% of all UK companies.

| FIRST QUARTER (JAN 2012 - MAR 2012) | LEIGH-ON-SEA |
|-------------------------------------|--------------|
| 2012                                | 0.1%         |
| 2011                                | 0.1%         |
| 2010                                | 0.1%         |
| 2009                                | 0.2%         |
| 2008                                | 0.1%         |
| RECORD YEAR (SINCE 1960)            | 1971 (0.3%)  |

#### company share by quarter