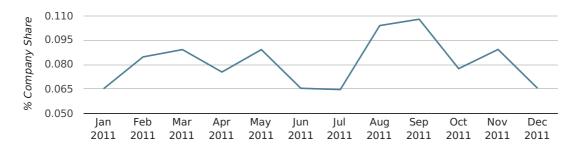

## Monthly Data (Oct, Nov & Dec 2011)

#### company share by month

|                            | OCTOBER     | NOVEMBER    | DECEMBER    |
|----------------------------|-------------|-------------|-------------|
| UK FORMATION SHARE IN 2011 | 0.1%        | 0.1%        | 0.1%        |
| UK FORMATION SHARE IN 2010 | 0.1%        | 0.1%        | 0.1%        |
| % CHANGE                   | 0.3%        | 22.7%       | -29.0%      |
| RECORD YEAR                | 1966 (0.5%) | 1969 (0.6%) | 1964 (0.5%) |