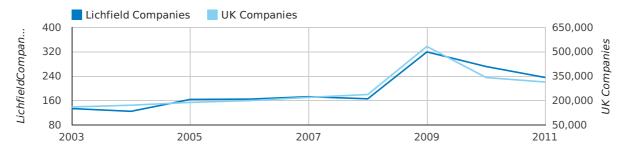

2011 was a record year for company registrations in Lichfield when compared to any year in history.

A total of 372 companies were formed in Lichfield in 2011. This total is 4.5% higher than in 2010 and compares favourably to the UK figure of a 13.1% growth compared to 400,358 the previous year.

| YEAR        | LICHFIELD  | UK             |
|-------------|------------|----------------|
| 2011        | 372        | 452,870        |
| 2010        | 356        | 400,358        |
| 2009        | 351        | 362,675        |
| 2008        | 358        | 349,203        |
| 2007        | 336        | 457,649        |
| RECORD YEAR | 2011 (372) | 2007 (457,649) |

#### new companies by year