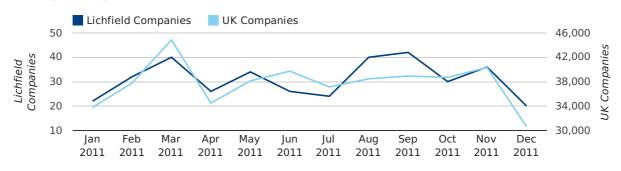

#### Monthly Data (Oct, Nov & Dec 2011)

November 2011 saw a new record in company registrations in Lichfield when compared to any previous November.

#### new companies by month

|                       | OCTOBER   | NOVEMBER  | DECEMBER  |
|-----------------------|-----------|-----------|-----------|
| NEW COMPANIES IN 2011 | 30        | 36        | 20        |
| NEW COMPANIES IN 2010 | 26        | 25        | 25        |
| % CHANGE              | 15.4%     | 44.0%     | -20.0%    |
| RECORD YEAR           | 2002 (37) | 2011 (36) | 2002 (26) |