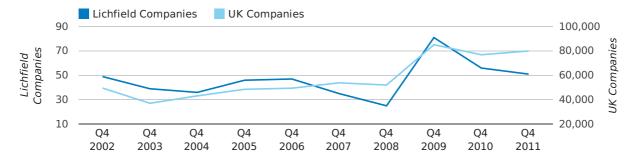

#### new companies by half year

A total of 86 companies were registered in Lichfield during the fourth quarter of 2011 (Oct 2011 - Dec 2011).

This figure is an increase of 13.2% versus the same period last year (Q4 2010). This figure compares badly to the UK as a whole, which saw an increase of 15.3% against the same period last year.

| FOURTH QUARTER (OCT 2011 - DEC 2011) | LICHFIELD | UK             |
|--------------------------------------|-----------|----------------|
| 2011                                 | 86        | 109,623        |
| 2010                                 | 76        | 95,117         |
| % CHANGE                             | 13.2%     | 15.3%          |
| RECORD YEAR                          | 2002 (89) | 2011 (109,623) |

#### new companies by quarter