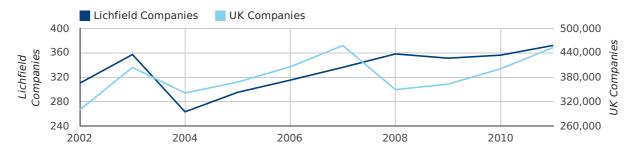

2011 was a record year for company registrations in Lichfield when compared to any year in history.

A total of 372 companies were formed in Lichfield in 2011. This total is 4.5% higher than in 2010 and compares favourably to the UK figure of a 13.1% growth compared to 400,358 the previous year.

| YEAR        | LICHFIELD  | UK             |
|-------------|------------|----------------|
| 2011        | 372        | 452,870        |
| 2010        | 356        | 400,358        |
| 2009        | 351        | 362,675        |
| 2008        | 358        | 349,203        |
| 2007        | 336        | 457,649        |
| RECORD YEAR | 2011 (372) | 2007 (457,649) |

#### new companies by year