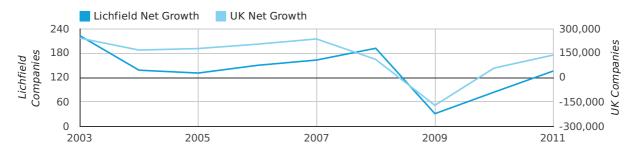

A total of 136 companies were added to the company register for Lichfield in 2011. This number represents growth of 38.2% which compares favourably to the UK figure of 34.6%.

This number is 52 companies higher than the previous year.

The highest net company growth figure ever seen in one year came in 2003 when the Lichfield company register grew by 223 companies.

| YEAR        | LICHFIELD  | UK             |
|-------------|------------|----------------|
| 2011        | 136        | 138,347        |
| 2010        | 84         | 58,126         |
| 2009        | 31         | -171,098       |
| 2008        | 192        | 111,302        |
| 2007        | 163        | 237,354        |
| RECORD YEAR | 2003 (223) | 2003 (242,543) |

#### net growth by year