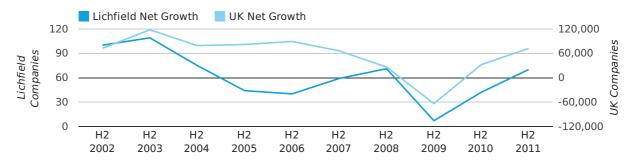

#### Half Year Data (Jul-Dec 2011)

In the second half of 2011 the company register for Lichfield increased by 70 companies. This figure is 66.7% higher than last year, which compares badly to a UK increase of 124.7%.

| HALF YEAR (JUL-DEC) | LICHFIELD  | UK             |
|---------------------|------------|----------------|
| 2011                | 70         | 71,922         |
| 2010                | 42         | 32,008         |
| % CHANGE            | 66.7%      | 124.7%         |
| RECORD YEAR         | 2003 (109) | 2003 (117,772) |

#### net growth by half year

Net company growth for Lichfield during the fourth quarter of 2011 (Oct 2011 - Dec 2011) was 35 companies.

This represents an increase of 75.0% on the same period last year.