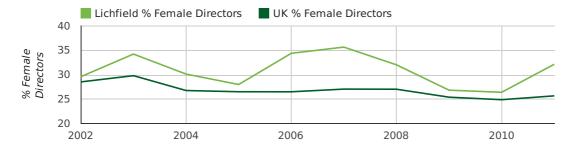

#### director age by quarter

The record year for female directors in Lichfield was 1857 when 36.4% of all directors were female.

The percentage of female directors in Lichfield in 2011 was 29.6%. The average for the UK during this time was 28.6%

#### director gender by year