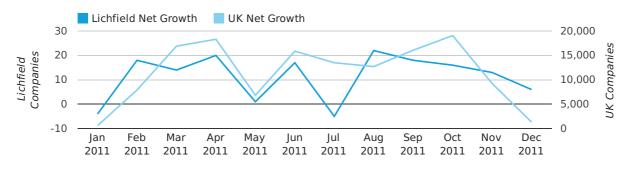

## Monthly Data (Oct, Nov & Dec 2011)

#### net growth by month

| NET GROWTH IN 2011     16     13     6       NET GROWTH IN 2010     13     -5     12       % CHANGE     23.1%     -360.0%     -50.0%       PEGGRID VEAR     2000 (21)     2000 (10)     2001 (10) |                    | OCTOBER   | NOVEMBER  | DECEMBER  |
|---------------------------------------------------------------------------------------------------------------------------------------------------------------------------------------------------|--------------------|-----------|-----------|-----------|
| % CHANGE 23.1% -360.0% -50.0%                                                                                                                                                                     | NET GROWTH IN 2011 | 16        | 13        | 6         |
|                                                                                                                                                                                                   | NET GROWTH IN 2010 | 13        | -5        | 12        |
| 2000 (21) 2000 (40) 2001 (40)                                                                                                                                                                     | % CHANGE           | 23.1%     | -360.0%   | -50.0%    |
| RECORD YEAR 2008 (31) 2008 (18) 2001 (18)                                                                                                                                                         | RECORD YEAR        | 2008 (31) | 2008 (18) | 2001 (18) |