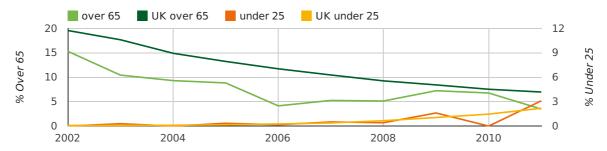

The average age of a director in 2011 was 45.5.

The percentage of directors under the age of 25 was 3.1% compared to the UK figure of 3.7%.

The percentage of directors over the age of 65 was 3.5% compared to the UK figure of 4.2%.

#### director age by year