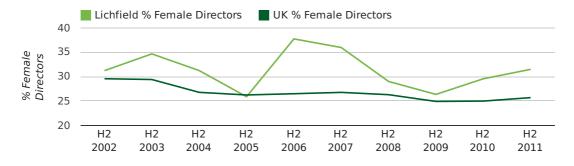

#### director age by quarter

The record year for female directors in Lichfield was 1857 when 36.4% of all directors were female.

The percentage of female directors in Lichfield in 2011 was 29.6%. The average for the UK during this time was 28.6%

#### director gender by year