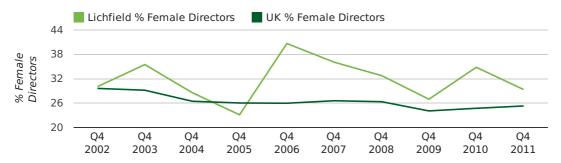

#### director gender by half year

Т

The record fourth quarter for female directors in Lichfield was in 1977 when 31.1% of all directors were female.

29.3% of all director appointments in Lichfield in the fourth quarter of 2011 were female. This compares to a UK average of 25.3% for the same period.

#### director gender by quarter