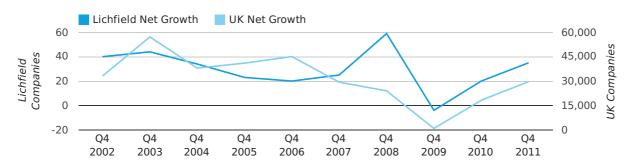

#### net growth by half year

Net company growth for Lichfield during the fourth quarter of 2011 (Oct 2011 - Dec 2011) was 35 companies.

This represents an increase of 75.0% on the same period last year.

| FOURTH QUARTER (OCT 2011 - DEC 2011) | LICHFIELD | UK            |
|--------------------------------------|-----------|---------------|
| 2011                                 | 35        | 29,640        |
| 2010                                 | 20        | 18,221        |
| % CHANGE                             | 75.0%     | 62.7%         |
| RECORD YEAR                          | 2008 (59) | 2003 (57,175) |

#### net growth by quarter