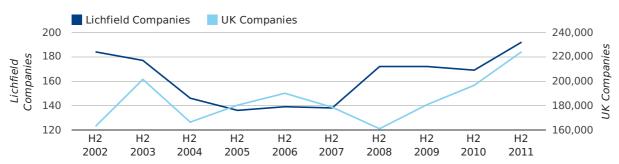

#### Half Year Data (Jul-Dec 2011)

The second half of 2011 saw a new record in company registrations in Lichfield when compared to any previous second half year.

In the second half of 2011 a total of 192 companies were formed in Lichfield. This figure is 13.6% higher than last year, which compares badly to the UK wide figure of 14.0%.

The highest total for a second half year in Lichfield occurred in 2011 when a total of 192 were formed.

| HALF YEAR (JUL-DEC) | LICHFIELD  | UK             |
|---------------------|------------|----------------|
| 2011                | 192        | 224,135        |
| 2010                | 169        | 196,609        |
| % CHANGE            | 13.6%      | 14.0%          |
| RECORD YEAR         | 2011 (192) | 2011 (224,135) |

#### new companies by half year

A total of 86 companies were registered in Lichfield during the fourth quarter of 2011 (Oct 2011 - Dec 2011).

This figure is an increase of 13.2% versus the same period last year (Q4 2010). This figure compares badly to the UK as a whole, which saw an increase of 15.3% against the same period last year.