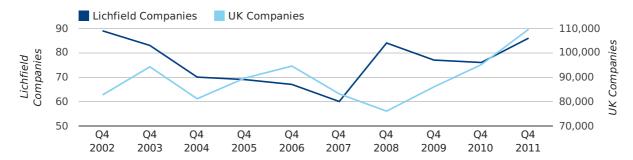

#### new companies by half year

A total of 86 companies were registered in Lichfield during the fourth quarter of 2011 (Oct 2011 - Dec 2011).

This figure is an increase of 13.2% versus the same period last year (Q4 2010). This figure compares badly to the UK as a whole, which saw an increase of 15.3% against the same period last year.

| FOURTH QUARTER (OCT 2011 - DEC 2011) | LICHFIELD | UK             |
|--------------------------------------|-----------|----------------|
| 2011                                 | 86        | 109,623        |
| 2010                                 | 76        | 95,117         |
| % CHANGE                             | 13.2%     | 15.3%          |
| RECORD YEAR                          | 2002 (89) | 2011 (109,623) |

#### new companies by quarter