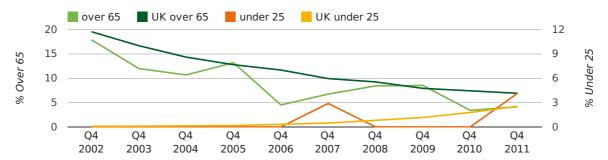

#### director age by half year

The average age of a director in the fourth quarter of 2011 was 45.1.

The percentage of directors under the age of 25 was 4.1% compared to the UK figure of 4.2%.

The percentage of directors over the age of 65 was 4.1% compared to the UK figure of 4.1%.

#### director age by quarter

The record year for female directors in Lichfield was 1857 when 36.4% of all directors were female.

The percentage of female directors in Lichfield in 2011 was 29.6%. The average for the UK during this time was 28.6%