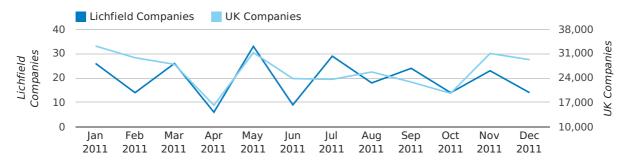

#### Monthly Data (Oct, Nov & Dec 2011)

November 2011 saw a new record in company registrations in Lichfield when compared to any previous November.

#### new companies by month

|                       | OCTOBER   | NOVEMBER  | DECEMBER  |
|-----------------------|-----------|-----------|-----------|
| NEW COMPANIES IN 2011 | 30        | 36        | 20        |
| NEW COMPANIES IN 2010 | 26        | 25        | 25        |
| % CHANGE              | 15.4%     | 44.0%     | -20.0%    |
| RECORD YEAR           | 2002 (37) | 2011 (36) | 2002 (26) |