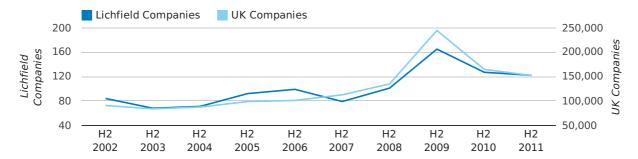

#### Half Year Data (Jul-Dec 2011)

The second half of 2011 saw a new record in company registrations in Lichfield when compared to any previous second half year.

In the second half of 2011 a total of 192 companies were formed in Lichfield. This figure is 13.6% higher than last year, which compares badly to the UK wide figure of 14.0%.

The highest total for a second half year in Lichfield occurred in 2011 when a total of 192 were formed.

| HALF YEAR (JUL-DEC) | LICHFIELD  | UK             |
|---------------------|------------|----------------|
| 2011                | 192        | 224,135        |
| 2010                | 169        | 196,609        |
| % CHANGE            | 13.6%      | 14.0%          |
| RECORD YEAR         | 2011 (192) | 2011 (224,135) |

#### new companies by half year

A total of 86 companies were registered in Lichfield during the fourth quarter of 2011 (Oct 2011 - Dec 2011).

This figure is an increase of 13.2% versus the same period last year (Q4 2010). This figure compares badly to the UK as a whole, which saw an increase of 15.3% against the same period last year.