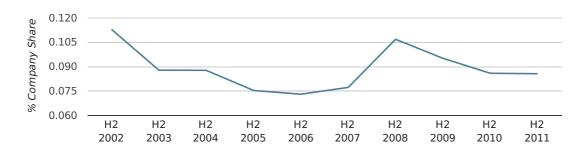

## Half Year Data (Jul-Dec 2011)

In the second half of 2011 Lichfield formed 0.1% of all UK companies. This is the same as the 2010 figure of 0.1%.

| HALF YEAR (JUL-DEC)      | LICHFIELD   |
|--------------------------|-------------|
| 2011                     | 0.1%        |
| 2010                     | 0.1%        |
| 2009                     | 0.1%        |
| 2008                     | 0.1%        |
| 2007                     | 0.1%        |
| RECORD YEAR (SINCE 1960) | 1970 (0.2%) |

#### company share by half year

In the fourth quarter of 2011, Lichfield formed 0.1% of all UK companies.

| FOURTH QUARTER (OCT 2011 - DEC 2011) | LICHFIELD   |
|--------------------------------------|-------------|
| 2011                                 | 0.1%        |
| 2010                                 | 0.1%        |
| 2009                                 | 0.1%        |
| 2008                                 | 0.1%        |
| 2007                                 | 0.1%        |
| RECORD YEAR (SINCE 1960)             | 1964 (0.3%) |