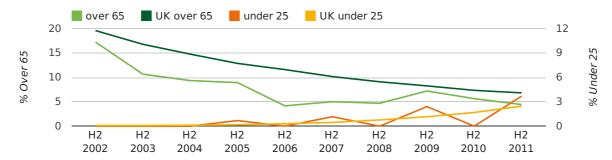

#### Half Year Data (Jul-Dec 2011)

The average age of a director in the second half of 2011 was 45.2.

The percentage of directors under the age of 25 was 3.7% compared to the UK figure of 4.1%.

The percentage of directors over the age of 65 was 4.4% compared to the UK figure of 4.1%.

#### director age by half year

The average age of a director in the fourth quarter of 2011 was 45.1.

The percentage of directors under the age of 25 was 4.1% compared to the UK figure of 4.2%.

The percentage of directors over the age of 65 was 4.1% compared to the UK figure of 4.1%.