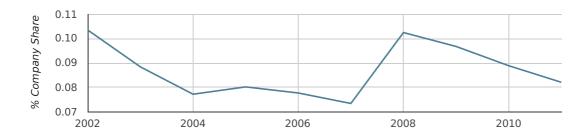

In 2011 Lichfield formed 0.1% of all UK companies. This is no change on 2010 when Lichfield was responsible for 0.1% of all UK companies.

| YEAR                     | LICHFIELD   |
|--------------------------|-------------|
| 2011                     | 0.1%        |
| 2010                     | 0.1%        |
| 2009                     | 0.1%        |
| 2008                     | 0.1%        |
| 2007                     | 0.1%        |
| RECORD YEAR (SINCE 1960) | 1972 (0.1%) |

#### company share by year