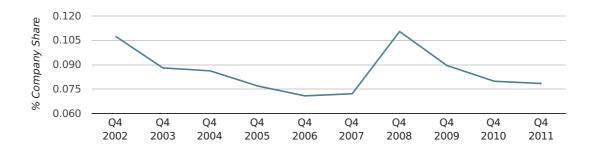

#### company share by half year

In the fourth quarter of 2011, Lichfield formed 0.1% of all UK companies.

| FOURTH QUARTER (OCT 2011 - DEC 2011) | LICHFIELD   |
|--------------------------------------|-------------|
| 2011                                 | 0.1%        |
| 2010                                 | 0.1%        |
| 2009                                 | 0.1%        |
| 2008                                 | 0.1%        |
| 2007                                 | 0.1%        |
| RECORD YEAR (SINCE 1960)             | 1964 (0.3%) |

#### company share by quarter