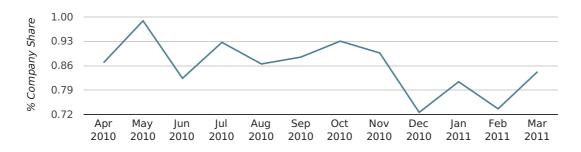

# Monthly Data (Jan, Feb & Mar 2011)

# company share by month

|                            | JANUARY     | FEBRUARY    | MARCH       |
|----------------------------|-------------|-------------|-------------|
| UK FORMATION SHARE IN 2011 | 0.8%        | 0.7%        | 0.8%        |
| UK FORMATION SHARE IN 2010 | 0.9%        | 0.9%        | 0.8%        |
| % CHANGE                   | -9.1%       | -20.1%      | 0.7%        |
| RECORD YEAR                | 1964 (1.5%) | 1971 (1.2%) | 1978 (1.1%) |