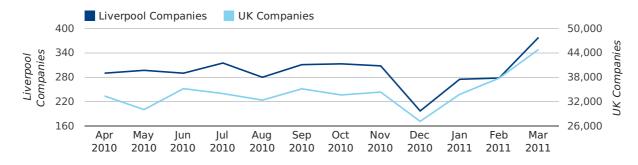

#### new companies by month

|                       | JANUARY    | FEBRUARY   | MARCH      |
|-----------------------|------------|------------|------------|
| NEW COMPANIES IN 2011 | 275        | 278        | 378        |
| NEW COMPANIES IN 2010 | 261        | 306        | 358        |
| % CHANGE              | 5.4%       | -9.2%      | 5.6%       |
| RECORD YEAR           | 2008 (280) | 2007 (320) | 2007 (454) |

## Monthly Data (Jan, Feb & Mar 2011)