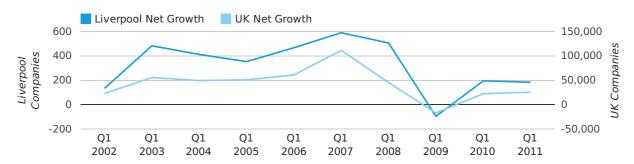

Net company growth for Liverpool during the first quarter of 2011 (Jan 2011 - Mar 2011) was 184 companies.

This represents a decrease of 5.6% on the same period last year.

| FIRST QUARTER (JAN 2011 - MAR 2011) | LIVERPOOL  | UK             |
|-------------------------------------|------------|----------------|
| 2011                                | 184        | 25,405         |
| 2010                                | 195        | 22,460         |
| % CHANGE                            | -5.6%      | 13.1%          |
| RECORD YEAR                         | 2007 (590) | 2007 (111,282) |

#### net growth by quarter