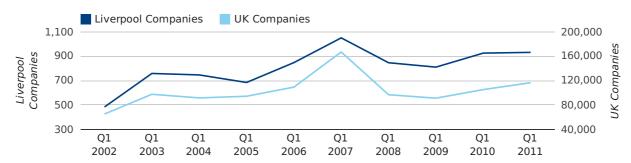

#### new companies by quarter

A total of 931 companies were registered in Liverpool during the first quarter of 2011 (Jan 2011 - Mar 2011).

This figure is an increase of 0.6% versus the same period last year (Q1 2010). This figure compares badly to the UK as a whole, which saw an increase of 10.7% against the same period last year.

| FIRST QUARTER (JAN 2011 - MAR 2011) | LIVERPOOL    | UK             |
|-------------------------------------|--------------|----------------|
| 2011                                | 931          | 116,391        |
| 2010                                | 925          | 105,137        |
| % CHANGE                            | 0.6%         | 10.7%          |
| RECORD YEAR                         | 2007 (1,050) | 2007 (166,814) |