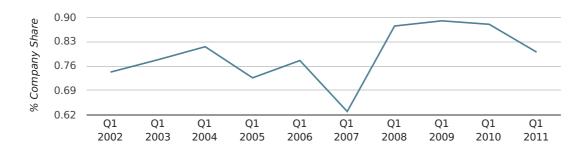

In the first quarter of 2011, Liverpool formed 0.8% of all UK companies.

| FIRST QUARTER (JAN 2011 - MAR 2011) | LIVERPOOL   |
|-------------------------------------|-------------|
| 2011                                | 0.8%        |
| 2010                                | 0.9%        |
| 2009                                | 0.9%        |
| 2008                                | 0.9%        |
| 2007                                | 0.6%        |
| RECORD YEAR (SINCE 1960)            | 1964 (1.0%) |

## company share by quarter