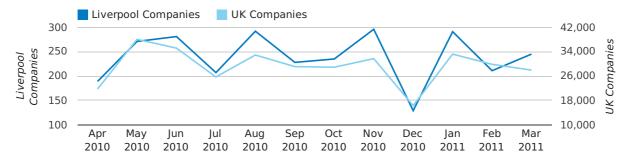

## Monthly Data (Jan, Feb & Mar 2011)

January 2011 saw a new record in company closures in Liverpool when compared to any previous January.

## dissolved companies by month

|                          | JANUARY    | FEBRUARY   | MARCH      |
|--------------------------|------------|------------|------------|
| CLOSED COMPANIES IN 2011 | 291        | 211        | 245        |
| CLOSED COMPANIES IN 2010 | 192        | 249        | 289        |
| % CHANGE                 | 51.6%      | -15.3%     | -15%       |
| RECORD YEAR              | 2011 (291) | 2010 (249) | 2009 (639) |