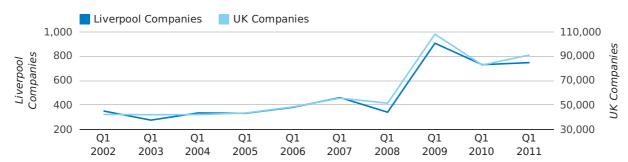

#### dissolved companies by quarter

A total of 747 companies were dissolved in Liverpool during the first quarter of 2011 (Jan 2011 - Mar 2011).

This figure is an increase of 2.3% versus the same period last year (Q1 2010). This figure compares well to the UK as a whole, which saw an increase of 10.0% against the same period last year.

| FIRST QUARTER (JAN 2011 - MAR 2011) | LIVERPOOL  | UK             |
|-------------------------------------|------------|----------------|
| 2011                                | 747        | 90,986         |
| 2010                                | 730        | 82,677         |
| % CHANGE                            | 2.3%       | 10.0%          |
| RECORD YEAR                         | 2009 (906) | 2009 (108,060) |