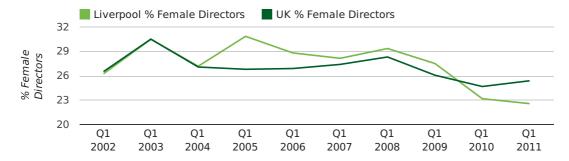

## director age by quarter

The record first quarter for female directors in Liverpool was in 1861 when 40.0% of all directors were female.

22.6% of all director appointments in Liverpool in the first quarter of 2011 were female. This compares to a UK average of 25.4% for the same period.