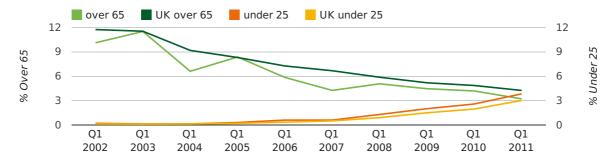

The average age of a director in the first quarter of 2011 was 42.6.

The percentage of directors under the age of 25 was 3.8% compared to the UK figure of 3.0%.

The percentage of directors over the age of 65 was 3.2% compared to the UK figure of 4.3%.