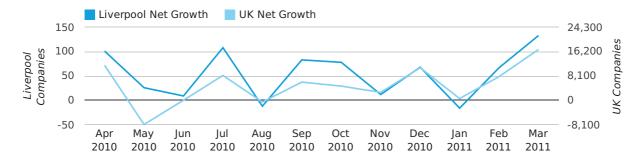

## Monthly Data (Jan, Feb & Mar 2011)

#### net growth by month

|                    | JANUARY    | FEBRUARY   | MARCH      |
|--------------------|------------|------------|------------|
| NET GROWTH IN 2011 | -16        | 67         | 133        |
| NET GROWTH IN 2010 | 69         | 57         | 69         |
| % CHANGE           | -123.2%    | 17.5%      | 92.8%      |
| RECORD YEAR        | 2009 (138) | 2007 (192) | 2007 (285) |