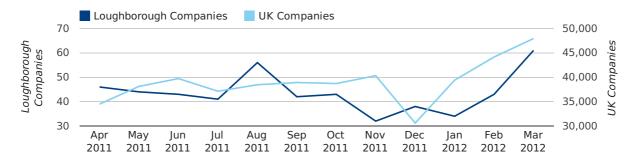

A total of 138 companies were registered in Loughborough during the first quarter of 2012 (Jan 2012 - Mar 2012).

This figure is an increase of 6.2% versus the same period last year (Q1 2011). This figure compares equally to the UK as a whole, which saw an increase of 13.0% against the same period last year.

#### Monthly Data (Jan, Feb & Mar 2012)

#### new companies by month

|                       | JANUARY   | FEBRUARY  | MARCH     |
|-----------------------|-----------|-----------|-----------|
| NEW COMPANIES IN 2012 | 34        | 43        | 61        |
| NEW COMPANIES IN 2011 | 35        | 39        | 56        |
| % CHANGE              | -2.9%     | 10.3%     | 8.9%      |
| RECORD YEAR           | 2003 (59) | 2006 (81) | 2003 (88) |