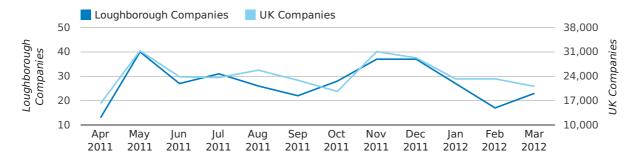

A total of 67 companies were dissolved in Loughborough during the first quarter of 2012 (Jan 2012 - Mar 2012).

This figure is a decrease of 43.2% versus the same period last year (Q1 2011). This figure compares well to the UK as a whole, which saw a decrease of 25.7% against the same period last year.

#### Monthly Data (Jan, Feb & Mar 2012)

dissolved companies by month

|                          | JANUARY   | FEBRUARY  | MARCH     |
|--------------------------|-----------|-----------|-----------|
| CLOSED COMPANIES IN 2012 | 27        | 17        | 23        |
| CLOSED COMPANIES IN 2011 | 51        | 37        | 30        |
| % CHANGE                 | -47.1%    | -54.1%    | -23%      |
| RECORD YEAR              | 2011 (51) | 2010 (44) | 2009 (88) |