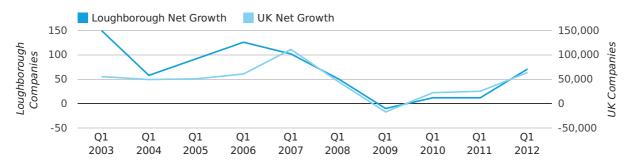

Net company growth for Loughborough during the first quarter of 2012 (Jan 2012 - Mar 2012) was 71 companies.

This represents an increase of 491.7% on the same period last year.

| FIRST QUARTER (JAN 2012 - MAR 2012) | LOUGHBOROUGH | UK             |
|-------------------------------------|--------------|----------------|
| 2012                                | 71           | 63,915         |
| 2011                                | 12           | 25,405         |
| % CHANGE                            | 491.7%       | 151.6%         |
| RECORD YEAR                         | 2003 (150)   | 2007 (111,282) |

#### net growth by quarter