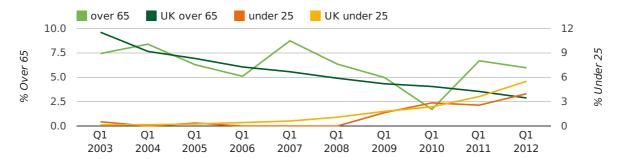

The average age of a director in the first quarter of 2012 was 44.2.

The percentage of directors under the age of 25 was 4.0% compared to the UK figure of 4.6%.

The percentage of directors over the age of 65 was 6.0% compared to the UK figure of 3.5%.

#### director age by quarter

The record first quarter for female directors in Loughborough was in 1861 when 40.0% of all directors were female.

24.7% of all director appointments in Loughborough in the first quarter of 2012 were female. This compares to a UK average of 25.3% for the same period.