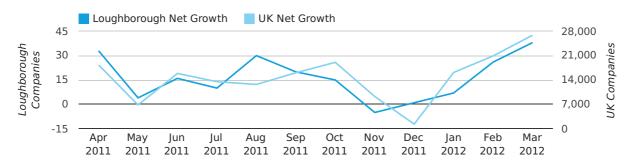

Net company growth for Loughborough during the first quarter of 2012 (Jan 2012 - Mar 2012) was 71 companies.

This represents an increase of 491.7% on the same period last year.

| FIRST QUARTER (JAN 2012 - MAR 2012) | LOUGHBOROUGH | UK             |
|-------------------------------------|--------------|----------------|
| 2012                                | 71           | 63,915         |
| 2011                                | 12           | 25,405         |
| % CHANGE                            | 491.7%       | 151.6%         |
| RECORD YEAR                         | 2003 (150)   | 2007 (111,282) |

### Monthly Data (Jan, Feb & Mar 2012)

#### net growth by month

|                    | JANUARY   | FEBRUARY  | MARCH     |
|--------------------|-----------|-----------|-----------|
| NET GROWTH IN 2012 | 7         | 26        | 38        |
| NET GROWTH IN 2011 | -16       | 2         | 26        |
| % CHANGE           | -143.8%   | 1,200.0%  | 46.2%     |
| RECORD YEAR        | 2003 (47) | 2006 (66) | 2003 (64) |