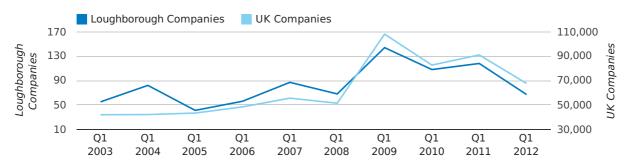

A total of 67 companies were dissolved in Loughborough during the first quarter of 2012 (Jan 2012 - Mar 2012).

This figure is a decrease of 43.2% versus the same period last year (Q1 2011). This figure compares well to the UK as a whole, which saw a decrease of 25.7% against the same period last year.

| FIRST QUARTER (JAN 2012 - MAR 2012) | LOUGHBOROUGH | UK             |
|-------------------------------------|--------------|----------------|
| 2012                                | 67           | 67,576         |
| 2011                                | 118          | 90,986         |
| % CHANGE                            | -43.2%       | -25.7%         |
| RECORD YEAR                         | 2009 (144)   | 2009 (108,060) |

#### dissolved companies by quarter