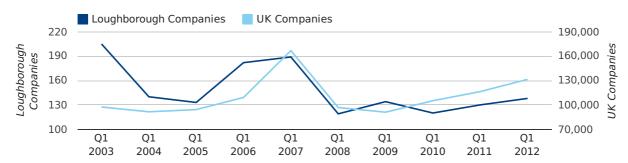

A total of 138 companies were registered in Loughborough during the first quarter of 2012 (Jan 2012 - Mar 2012).

This figure is an increase of 6.2% versus the same period last year (Q1 2011). This figure compares equally to the UK as a whole, which saw an increase of 13.0% against the same period last year.

| FIRST QUARTER (JAN 2012 - MAR 2012) | LOUGHBOROUGH | UK             |
|-------------------------------------|--------------|----------------|
| 2012                                | 138          | 131,491        |
| 2011                                | 130          | 116,391        |
| % CHANGE                            | 6.2%         | 13.0%          |
| RECORD YEAR                         | 2003 (205)   | 2007 (166,814) |

#### new companies by quarter