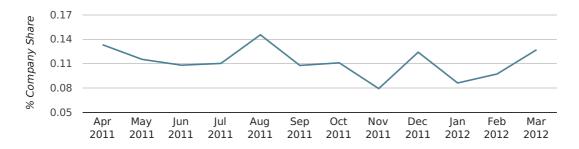

In the first quarter of 2012, Loughborough formed 0.1% of all UK companies.

| FIRST QUARTER (JAN 2012 - MAR 2012) | LOUGHBOROUGH |
|-------------------------------------|--------------|
| 2012                                | 0.1%         |
| 2011                                | 0.1%         |
| 2010                                | 0.1%         |
| 2009                                | 0.1%         |
| 2008                                | 0.1%         |
| RECORD YEAR (SINCE 1960)            | 1968 (0.6%)  |

## Monthly Data (Jan, Feb & Mar 2012)

## company share by month

|                            | JANUARY     | FEBRUARY    | MARCH       |
|----------------------------|-------------|-------------|-------------|
| UK FORMATION SHARE IN 2012 | 0.1%        | 0.1%        | 0.1%        |
| UK FORMATION SHARE IN 2011 | 0.1%        | 0.1%        | 0.1%        |
| % CHANGE                   | -16.7%      | -5.7%       | 1.8%        |
| RECORD YEAR                | 1966 (0.7%) | 1968 (1.5%) | 1968 (0.4%) |