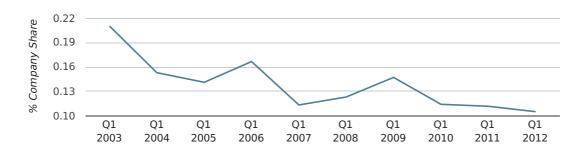

In the first quarter of 2012, Loughborough formed 0.1% of all UK companies.

| FIRST QUARTER (JAN 2012 - MAR 2012) | LOUGHBOROUGH |
|-------------------------------------|--------------|
| 2012                                | 0.1%         |
| 2011                                | 0.1%         |
| 2010                                | 0.1%         |
| 2009                                | 0.1%         |
| 2008                                | 0.1%         |
| RECORD YEAR (SINCE 1960)            | 1968 (0.6%)  |

#### company share by quarter