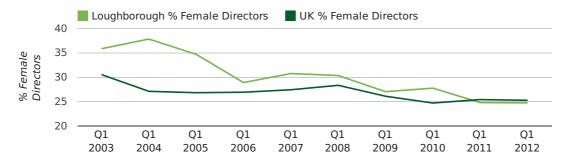

#### director age by quarter

The record first quarter for female directors in Loughborough was in 1861 when 40.0% of all directors were female.

24.7% of all director appointments in Loughborough in the first quarter of 2012 were female. This compares to a UK average of 25.3% for the same period.