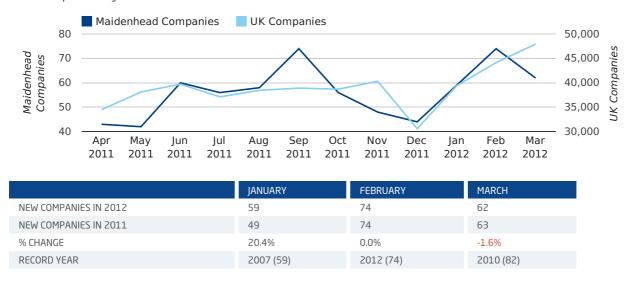

## Monthly Data (Jan, Feb & Mar 2012)

February 2012 saw a new record in company registrations in Maidenhead when compared to any previous February.

#### new companies by month

Q1 2012 saw a new record in company closures in Maidenhead when compared to any previous Q1.

A total of 178 companies were dissolved in Maidenhead during the first quarter of 2012 (Jan 2012 - Mar 2012).

# Monthly Data (Jan, Feb & Mar 2012)

|                    | JANUARY   | FEBRUARY  | MARCH     |
|--------------------|-----------|-----------|-----------|
| NET GROWTH IN 2012 | -33       | 36        | 14        |
| NET GROWTH IN 2011 | -8        | 41        | 19        |
| % CHANGE           | 312.5%    | -12.2%    | -26.3%    |
| RECORD YEAR        | 2008 (31) | 2011 (41) | 2008 (59) |