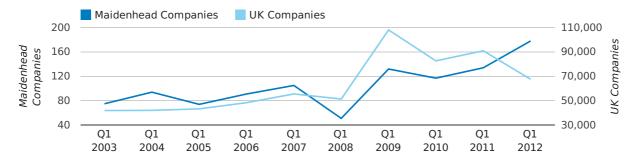

#### new companies by month

Q1 2012 saw a new record in company closures in Maidenhead when compared to any previous Q1.

A total of 178 companies were dissolved in Maidenhead during the first quarter of 2012 (Jan 2012 - Mar 2012).

This figure is an increase of 32.8% versus the same period last year (Q1 2011). This figure compares poorly to the UK as a whole, which saw a decrease of 25.7% against the same period last year.

| FIRST QUARTER (JAN 2012 - MAR 2012) | MAIDENHEAD | UK             |
|-------------------------------------|------------|----------------|
| 2012                                | 178        | 67,576         |
| 2011                                | 134        | 90,986         |
| % CHANGE                            | 32.8%      | -25.7%         |
| RECORD YEAR                         | 2012 (178) | 2009 (108,060) |

#### dissolved companies by quarter