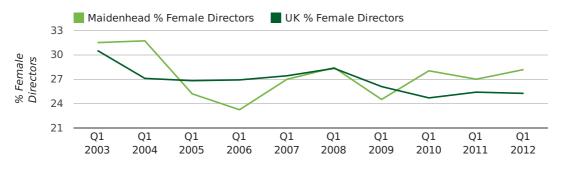

#### director age by quarter

The record first quarter for female directors in Maidenhead was in 1861 when 40.0% of all directors were female.

28.2% of all director appointments in Maidenhead in the first quarter of 2012 were female. This compares to a UK average of 25.3% for the same period.