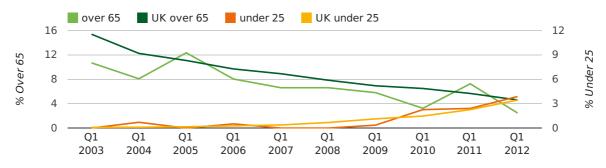

The average age of a director in the first quarter of 2012 was 44.2.

The percentage of directors under the age of 25 was 3.9% compared to the UK figure of 4.6%.

The percentage of directors over the age of 65 was 2.5% compared to the UK figure of 3.5%.