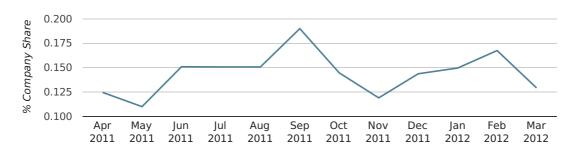

company share by quarter

Monthly Data (Jan, Feb & Mar 2012)

company share by month

|                            | JANUARY     | FEBRUARY    | MARCH       |
|----------------------------|-------------|-------------|-------------|
| UK FORMATION SHARE IN 2012 | 0.1%        | 0.2%        | 0.1%        |
| UK FORMATION SHARE IN 2011 | 0.1%        | 0.2%        | 0.1%        |
| % CHANGE                   | 3.2%        | -14.5%      | -8.0%       |
| RECORD YEAR                | 1964 (0.6%) | 1961 (1.3%) | 1969 (0.7%) |