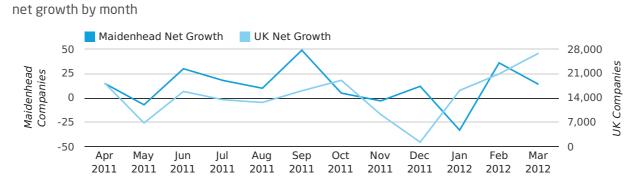

#### dissolved companies by month

Net company growth for Maidenhead during the first quarter of 2012 (Jan 2012 - Mar 2012) was 17 companies.

This represents a decrease of 67.3% on the same period last year.

# Monthly Data (Jan, Feb & Mar 2012)

|                    | JANUARY   | FEBRUARY  | MARCH     |
|--------------------|-----------|-----------|-----------|
| NET GROWTH IN 2012 | -33       | 36        | 14        |
| NET GROWTH IN 2011 | -8        | 41        | 19        |
| % CHANGE           | 312.5%    | -12.2%    | -26.3%    |
| RECORD YEAR        | 2008 (31) | 2011 (41) | 2008 (59) |