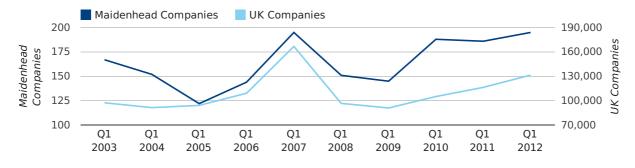

Q1 2012 was a record quarter for company registrations in Maidenhead when compared to any quarter in history.

A total of 195 companies were registered in Maidenhead during the first quarter of 2012 (Jan 2012 - Mar 2012).

This figure is an increase of 4.8% versus the same period last year (Q1 2011). This figure compares badly to the UK as a whole, which saw an increase of 13.0% against the same period last year.

| FIRST QUARTER (JAN 2012 - MAR 2012) | MAIDENHEAD | UK             |
|-------------------------------------|------------|----------------|
| 2012                                | 195        | 131,491        |
| 2011                                | 186        | 116,391        |
| % CHANGE                            | 4.8%       | 13.0%          |
| RECORD YEAR                         | 2012 (195) | 2007 (166,814) |

#### new companies by quarter