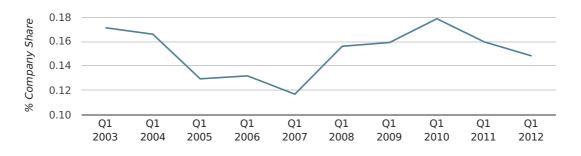

In the first quarter of 2012, Maidenhead formed 0.1% of all UK companies.

| FIRST QUARTER (JAN 2012 - MAR 2012) | MAIDENHEAD  |
|-------------------------------------|-------------|
| 2012                                | 0.1%        |
| 2011                                | 0.2%        |
| 2010                                | 0.2%        |
| 2009                                | 0.2%        |
| 2008                                | 0.2%        |
| RECORD YEAR (SINCE 1960)            | 1969 (0.7%) |

company share by quarter

Monthly Data (Jan, Feb & Mar 2012)

company share by month

|                            | JANUARY     | FEBRUARY    | MARCH       |
|----------------------------|-------------|-------------|-------------|
| UK FORMATION SHARE IN 2012 | 0.1%        | 0.2%        | 0.1%        |
| UK FORMATION SHARE IN 2011 | 0.1%        | 0.2%        | 0.1%        |
| % CHANGE                   | 3.2%        | -14.5%      | -8.0%       |
| RECORD YEAR                | 1964 (0.6%) | 1961 (1.3%) | 1969 (0.7%) |