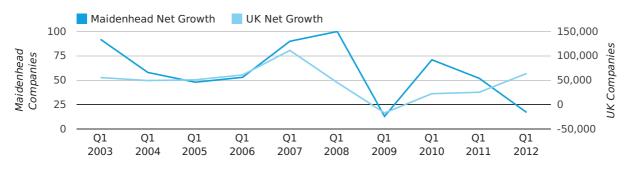

#### dissolved companies by month

Net company growth for Maidenhead during the first quarter of 2012 (Jan 2012 - Mar 2012) was 17 companies.

This represents a decrease of 67.3% on the same period last year.

| FIRST QUARTER (JAN 2012 - MAR 2012) | MAIDENHEAD | UK             |
|-------------------------------------|------------|----------------|
| 2012                                | 17         | 63,915         |
| 2011                                | 52         | 25,405         |
| % CHANGE                            | -67.3%     | 151.6%         |
| RECORD YEAR                         | 2008 (100) | 2007 (111,282) |

net growth by quarter