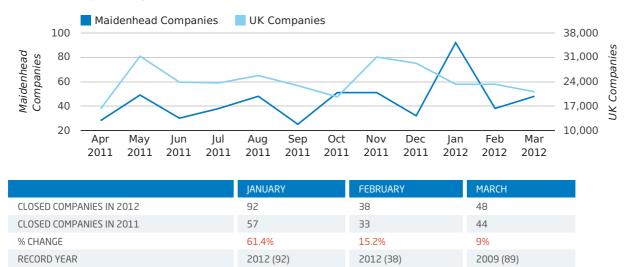

## Monthly Data (Jan, Feb & Mar 2012)

February 2012 saw a new record in company closures in Maidenhead when compared to any previous February.

January 2012 saw a new record in company closures in Maidenhead when compared to any previous January.

#### dissolved companies by month

Net company growth for Maidenhead during the first quarter of 2012 (Jan 2012 - Mar 2012) was 17 companies.

This represents a decrease of 67.3% on the same period last year.

company share by quarter

Monthly Data (Jan, Feb & Mar 2012)

company share by month

|                            | JANUARY     | FEBRUARY    | MARCH       |
|----------------------------|-------------|-------------|-------------|
| UK FORMATION SHARE IN 2012 | 0.1%        | 0.2%        | 0.1%        |
| UK FORMATION SHARE IN 2011 | 0.1%        | 0.2%        | 0.1%        |
| % CHANGE                   | 3.2%        | -14.5%      | -8.0%       |
| RECORD YEAR                | 1964 (0.6%) | 1961 (1.3%) | 1969 (0.7%) |