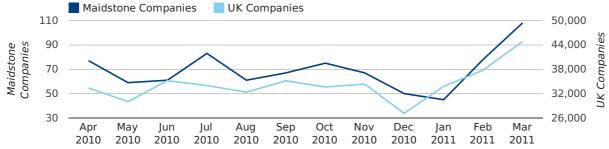

A total of 231 companies were registered in Maidstone during the first quarter of 2011 (Jan 2011 - Mar 2011).

This figure is a decrease of 4.9% versus the same period last year (Q1 2010). This figure compares badly to the UK as a whole, which saw an increase of 10.7% against the same period last year.

| FIRST QUARTER (JAN 2011 - MAR 2011) | MAIDSTONE  | UK             |
|-------------------------------------|------------|----------------|
| 2011                                | 231        | 116,391        |
| 2010                                | 243        | 105,137        |
| % CHANGE                            | -4.9%      | 10.7%          |
| RECORD YEAR                         | 2007 (413) | 2007 (166,814) |

#### Monthly Data (Jan, Feb & Mar 2011)

|                       | JANUARY   | FEBRUARY  | MARCH      |
|-----------------------|-----------|-----------|------------|
| NEW COMPANIES IN 2011 | 45        | 78        | 108        |
| NEW COMPANIES IN 2010 | 56        | 83        | 104        |
| % CHANGE              | -19.6%    | -6.0%     | 3.8%       |
| RECORD YEAR           | 2003 (96) | 2010 (83) | 2007 (241) |