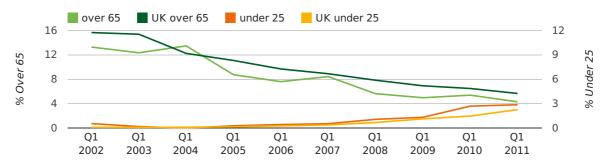

The average age of a director in the first quarter of 2011 was 44.9.

The percentage of directors under the age of 25 was 2.9% compared to the UK figure of 3.0%.

The percentage of directors over the age of 65 was 4.3% compared to the UK figure of 4.3%.

#### director age by quarter