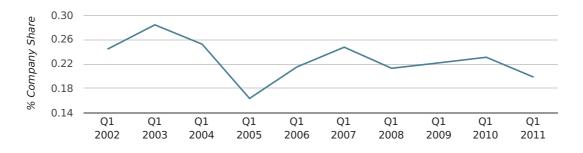

In the first quarter of 2011, Maidstone formed 0.2% of all UK companies.

| FIRST QUARTER (JAN 2011 - MAR 2011) | MAIDSTONE   |
|-------------------------------------|-------------|
| 2011                                | 0.2%        |
| 2010                                | 0.2%        |
| 2009                                | 0.2%        |
| 2008                                | 0.2%        |
| 2007                                | 0.2%        |
| RECORD YEAR (SINCE 1960)            | 1972 (0.4%) |

company share by quarter

Monthly Data (Jan, Feb & Mar 2011)

company share by month

|                            | JANUARY     | FEBRUARY    | MARCH       |
|----------------------------|-------------|-------------|-------------|
| UK FORMATION SHARE IN 2011 | 0.1%        | 0.2%        | 0.2%        |
| UK FORMATION SHARE IN 2010 | 0.2%        | 0.2%        | 0.2%        |
| % CHANGE                   | -30.7%      | -17.3%      | -0.9%       |
| RECORD YEAR                | 1976 (0.6%) | 1973 (0.5%) | 1972 (0.7%) |