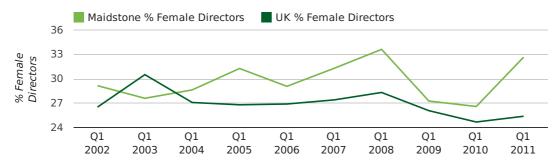

# director gender

## Quarterly Data (Q1 Jan-Mar 2011)

The record first quarter for female directors in Maidstone was in 1861 when 40.0% of all directors were female.

32.7% of all director appointments in Maidstone in the first quarter of 2011 were female. This compares to a UK average of 25.4% for the same period.

#### director gender by quarter