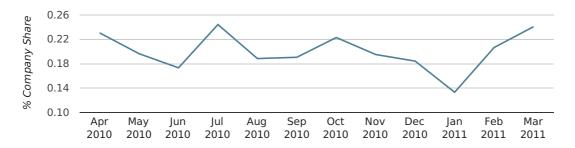

In the first quarter of 2011, Maidstone formed 0.2% of all UK companies.

| FIRST QUARTER (JAN 2011 - MAR 2011) | MAIDSTONE   |
|-------------------------------------|-------------|
| 2011                                | 0.2%        |
| 2010                                | 0.2%        |
| 2009                                | 0.2%        |
| 2008                                | 0.2%        |
| 2007                                | 0.2%        |
| RECORD YEAR (SINCE 1960)            | 1972 (0.4%) |

company share by quarter

Monthly Data (Jan, Feb & Mar 2011)

company share by month

|                            | JANUARY     | FEBRUARY    | MARCH       |
|----------------------------|-------------|-------------|-------------|
| UK FORMATION SHARE IN 2011 | 0.1%        | 0.2%        | 0.2%        |
| UK FORMATION SHARE IN 2010 | 0.2%        | 0.2%        | 0.2%        |
| % CHANGE                   | -30.7%      | -17.3%      | -0.9%       |
| RECORD YEAR                | 1976 (0.6%) | 1973 (0.5%) | 1972 (0.7%) |