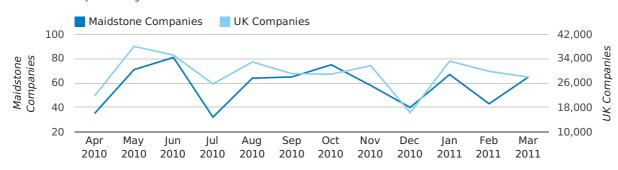

A total of 175 companies were dissolved in Maidstone during the first quarter of 2011 (Jan 2011 - Mar 2011).

This figure is a decrease of 2.2% versus the same period last year (Q1 2010). This figure compares well to the UK as a whole, which saw an increase of 10.0% against the same period last year.

| FIRST QUARTER (JAN 2011 - MAR 2011) | MAIDSTONE  | UK             |
|-------------------------------------|------------|----------------|
| 2011                                | 175        | 90,986         |
| 2010                                | 179        | 82,677         |
| % CHANGE                            | -2.2%      | 10.0%          |
| RECORD YEAR                         | 2009 (192) | 2009 (108,060) |

#### Monthly Data (Jan, Feb & Mar 2011)

January 2011 saw a new record in company closures in Maidstone when compared to any previous January.

#### dissolved companies by month

|                          | JANUARY   | FEBRUARY  | MARCH      |
|--------------------------|-----------|-----------|------------|
| CLOSED COMPANIES IN 2011 | 67        | 43        | 65         |
| CLOSED COMPANIES IN 2010 | 52        | 52        | 75         |
| % CHANGE                 | 28.8%     | -17.3%    | -13%       |
| RECORD YEAR              | 2011 (67) | 2008 (65) | 2009 (116) |