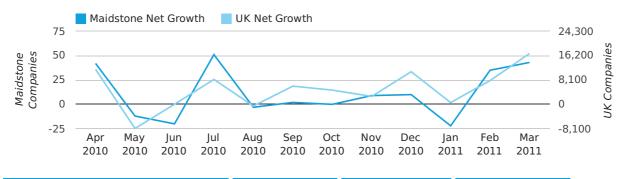

Net company growth for Maidstone during the first quarter of 2011 (Jan 2011 - Mar 2011) was 56 companies.

This represents a decrease of 12.5% on the same period last year.

| FIRST QUARTER (JAN 2011 - MAR 2011) | MAIDSTONE  | UK             |
|-------------------------------------|------------|----------------|
| 2011                                | 56         | 25,405         |
| 2010                                | 64         | 22,460         |
| % CHANGE                            | -12.5%     | 13.1%          |
| RECORD YEAR                         | 2007 (282) | 2007 (111,282) |

#### Monthly Data (Jan, Feb & Mar 2011)

|                    | JANUARY   | FEBRUARY  | MARCH      |
|--------------------|-----------|-----------|------------|
| NET GROWTH IN 2011 | -22       | 35        | 43         |
| NET GROWTH IN 2010 | 4         | 31        | 29         |
| % CHANGE           | -650.0%   | 12.9%     | 48.3%      |
| RECORD YEAR        | 2003 (50) | 2007 (51) | 2007 (192) |