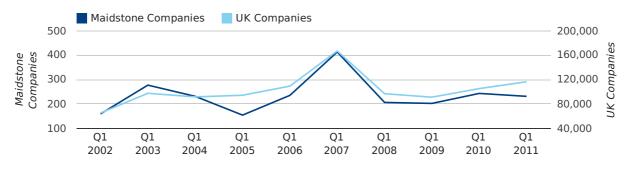

A total of 231 companies were registered in Maidstone during the first quarter of 2011 (Jan 2011 - Mar 2011).

This figure is a decrease of 4.9% versus the same period last year (Q1 2010). This figure compares badly to the UK as a whole, which saw an increase of 10.7% against the same period last year.

| FIRST QUARTER (JAN 2011 - MAR 2011) | MAIDSTONE  | UK             |
|-------------------------------------|------------|----------------|
| 2011                                | 231        | 116,391        |
| 2010                                | 243        | 105,137        |
| % CHANGE                            | -4.9%      | 10.7%          |
| RECORD YEAR                         | 2007 (413) | 2007 (166,814) |

new companies by quarter