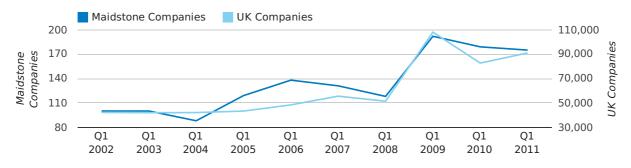

A total of 175 companies were dissolved in Maidstone during the first quarter of 2011 (Jan 2011 - Mar 2011).

This figure is a decrease of 2.2% versus the same period last year (Q1 2010). This figure compares well to the UK as a whole, which saw an increase of 10.0% against the same period last year.

| FIRST QUARTER (JAN 2011 - MAR 2011) | MAIDSTONE  | UK             |
|-------------------------------------|------------|----------------|
| 2011                                | 175        | 90,986         |
| 2010                                | 179        | 82,677         |
| % CHANGE                            | -2.2%      | 10.0%          |
| RECORD YEAR                         | 2009 (192) | 2009 (108,060) |

#### dissolved companies by quarter