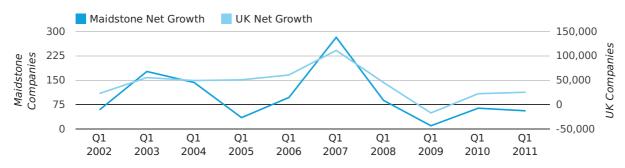

Net company growth for Maidstone during the first quarter of 2011 (Jan 2011 - Mar 2011) was 56 companies.

This represents a decrease of 12.5% on the same period last year.

| FIRST QUARTER (JAN 2011 - MAR 2011) | MAIDSTONE  | UK             |
|-------------------------------------|------------|----------------|
| 2011                                | 56         | 25,405         |
| 2010                                | 64         | 22,460         |
| % CHANGE                            | -12.5%     | 13.1%          |
| RECORD YEAR                         | 2007 (282) | 2007 (111,282) |

net growth by quarter

#### Monthly Data (Jan, Feb & Mar 2011)

|                    | JANUARY   | FEBRUARY  | MARCH      |
|--------------------|-----------|-----------|------------|
| NET GROWTH IN 2011 | -22       | 35        | 43         |
| NET GROWTH IN 2010 | 4         | 31        | 29         |
| % CHANGE           | -650.0%   | 12.9%     | 48.3%      |
| RECORD YEAR        | 2003 (50) | 2007 (51) | 2007 (192) |