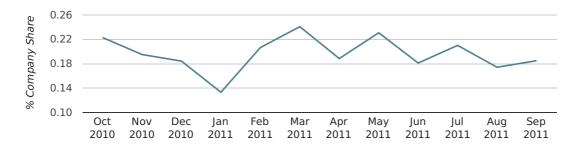

In the third quarter of 2011, Maidstone formed 0.2% of all UK companies.

| THIRD QUARTER (JUL 2011 - SEP 2011) | MAIDSTONE   |
|-------------------------------------|-------------|
| 2011                                | 0.2%        |
| 2010                                | 0.2%        |
| 2009                                | 0.2%        |
| 2008                                | 0.2%        |
| 2007                                | 0.2%        |
| RECORD YEAR (SINCE 1960)            | 1966 (0.6%) |

## Monthly Data (Jul, Aug & Sep 2011)

#### company share by month

|                            | JULY        | AUGUST      | SEPTEMBER   |
|----------------------------|-------------|-------------|-------------|
| UK FORMATION SHARE IN 2011 | 0.2%        | 0.2%        | 0.2%        |
| UK FORMATION SHARE IN 2010 | 0.2%        | 0.2%        | 0.2%        |
| % CHANGE                   | -14.0%      | -7.6%       | -2.9%       |
| RECORD YEAR                | 1971 (0.5%) | 1961 (0.7%) | 1966 (1.5%) |