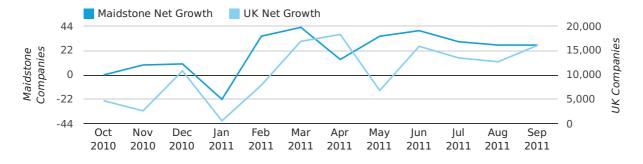

Net company growth for Maidstone during the third quarter of 2011 (Jul 2011 - Sep 2011) was 84 companies.

This represents an increase of 68.0% on the same period last year.

| THIRD QUARTER (JUL 2011 - SEP 2011) | MAIDSTONE  | UK            |
|-------------------------------------|------------|---------------|
| 2011                                | 84         | 42,282        |
| 2010                                | 50         | 13,787        |
| % CHANGE                            | 68.0%      | 206.7%        |
| RECORD YEAR                         | 2002 (135) | 2003 (60,597) |

### Monthly Data (Jul, Aug & Sep 2011)

#### net growth by month

|                    | JULY      | AUGUST    | SEPTEMBER |
|--------------------|-----------|-----------|-----------|
| NET GROWTH IN 2011 | 30        | 27        | 27        |
| NET GROWTH IN 2010 | 51        | -3        | 2         |
| % CHANGE           | -41.2%    | -1,000.0% | 1,250.0%  |
| RECORD YEAR        | 2010 (51) | 2002 (55) | 2002 (61) |