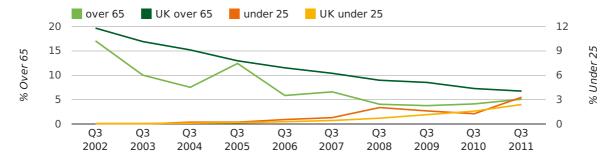

The average age of a director in the third quarter of 2011 was 43.1.

The percentage of directors under the age of 25 was 3.3% compared to the UK figure of 4.0%.

The percentage of directors over the age of 65 was 5.1% compared to the UK figure of 4.1%.