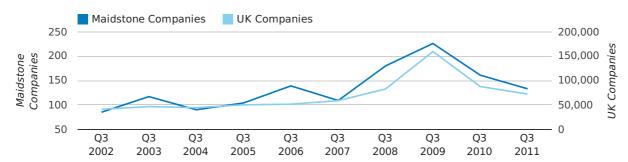

A total of 133 companies were dissolved in Maidstone during the third quarter of 2011 (Jul 2011 - Sep 2011).

This figure is a decrease of 17.4% versus the same period last year (Q3 2010). This figure compares poorly to the UK as a whole, which saw a decrease of 17.6% against the same period last year.

| THIRD QUARTER (JUL 2011 - SEP 2011) | MAIDSTONE  | UK             |
|-------------------------------------|------------|----------------|
| 2011                                | 133        | 72,230         |
| 2010                                | 161        | 87,705         |
| % CHANGE                            | -17.4%     | -17.6%         |
| RECORD YEAR                         | 2009 (226) | 2009 (159,401) |

#### dissolved companies by quarter