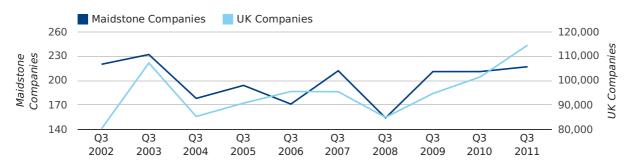

A total of 217 companies were registered in Maidstone during the third quarter of 2011 (Jul 2011 - Sep 2011).

This figure is an increase of 2.8% versus the same period last year (Q3 2010). This figure compares badly to the UK as a whole, which saw an increase of 12.8% against the same period last year.

| THIRD QUARTER (JUL 2011 - SEP 2011) | MAIDSTONE  | UK             |
|-------------------------------------|------------|----------------|
| 2011                                | 217        | 114,512        |
| 2010                                | 211        | 101,492        |
| % CHANGE                            | 2.8%       | 12.8%          |
| RECORD YEAR                         | 2003 (232) | 2011 (114,512) |

#### new companies by quarter