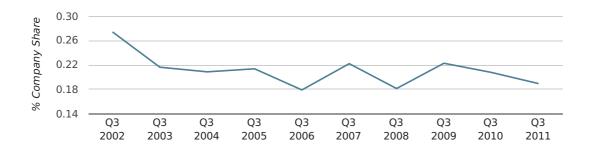

In the third quarter of 2011, Maidstone formed 0.2% of all UK companies.

| THIRD QUARTER (JUL 2011 - SEP 2011) | MAIDSTONE   |
|-------------------------------------|-------------|
| 2011                                | 0.2%        |
| 2010                                | 0.2%        |
| 2009                                | 0.2%        |
| 2008                                | 0.2%        |
| 2007                                | 0.2%        |
| RECORD YEAR (SINCE 1960)            | 1966 (0.6%) |

#### company share by quarter