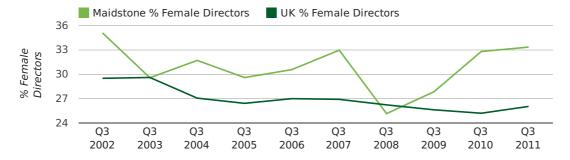

#### director age by quarter

The record third quarter for female directors in Maidstone was in 1862 when 50.0% of all directors were female.

33.3% of all director appointments in Maidstone in the third quarter of 2011 were female. This compares to a UK average of 26.0% for the same period.