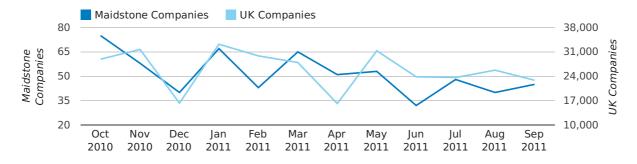

A total of 133 companies were dissolved in Maidstone during the third quarter of 2011 (Jul 2011 - Sep 2011).

This figure is a decrease of 17.4% versus the same period last year (Q3 2010). This figure compares poorly to the UK as a whole, which saw a decrease of 17.6% against the same period last year.

#### Monthly Data (Jul, Aug & Sep 2011)

dissolved companies by month

|                          | JULY      | AUGUST     | SEPTEMBER  |
|--------------------------|-----------|------------|------------|
| CLOSED COMPANIES IN 2011 | 48        | 40         | 45         |
| CLOSED COMPANIES IN 2010 | 32        | 64         | 65         |
| % CHANGE                 | 50.0%     | -37.5%     | -31%       |
| RECORD YEAR              | 2003 (54) | 2008 (142) | 2009 (117) |