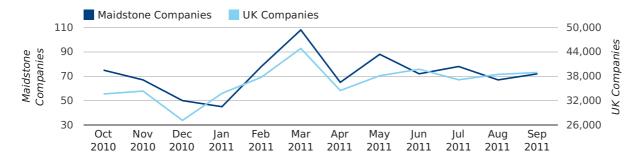

A total of 217 companies were registered in Maidstone during the third quarter of 2011 (Jul 2011 - Sep 2011).

This figure is an increase of 2.8% versus the same period last year (Q3 2010). This figure compares badly to the UK as a whole, which saw an increase of 12.8% against the same period last year.

#### Monthly Data (Jul, Aug & Sep 2011)

#### new companies by month

|                       | JULY      | AUGUST    | SEPTEMBER |
|-----------------------|-----------|-----------|-----------|
| NEW COMPANIES IN 2011 | 78        | 67        | 72        |
| NEW COMPANIES IN 2010 | 83        | 61        | 67        |
| % CHANGE              | -6.0%     | 9.8%      | 7.5%      |
| RECORD YEAR           | 2003 (88) | 2002 (86) | 2003 (84) |