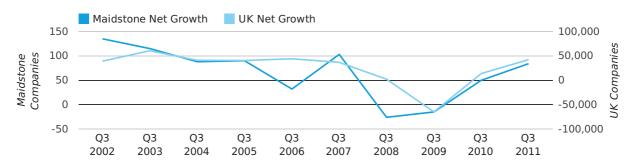

Net company growth for Maidstone during the third quarter of 2011 (Jul 2011 - Sep 2011) was 84 companies.

This represents an increase of 68.0% on the same period last year.

| THIRD QUARTER (JUL 2011 - SEP 2011) | MAIDSTONE  | UK            |
|-------------------------------------|------------|---------------|
| 2011                                | 84         | 42,282        |
| 2010                                | 50         | 13,787        |
| % CHANGE                            | 68.0%      | 206.7%        |
| RECORD YEAR                         | 2002 (135) | 2003 (60,597) |

#### net growth by quarter