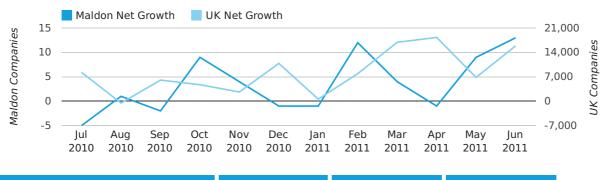

# Quarterly Data (Q2 Apr-Jun 2011)

Net company growth for Maldon during the second quarter of 2011 (Apr 2011 - Jun 2011) was 21 companies.

This represents an increase of 362.5% on the same period last year.

| SECOND QUARTER (APR 2011 - JUN 2011) | MALDON    | UK            |
|--------------------------------------|-----------|---------------|
| 2011                                 | 21        | 41,020        |
| 2010                                 | -8        | 3,658         |
| % CHANGE                             | -362.5%   | 1,021.4%      |
| RECORD YEAR                          | 2003 (58) | 2003 (69,274) |

#### net growth by quarter

# net growth by month

|                    | APRIL     | MAY       | JUNE      |
|--------------------|-----------|-----------|-----------|
| NET GROWTH IN 2011 | -1        | 9         | 13        |
| NET GROWTH IN 2010 | 12        | -16       | -4        |
| % CHANGE           | -108.3%   | -156.3%   | -425.0%   |
| RECORD YEAR        | 2003 (29) | 2002 (15) | 2008 (20) |