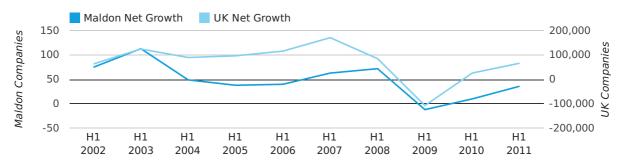

In the first half of 2011 the company register for Maldon increased by 36 companies. This figure is 260.0% higher than last year, which compares well to a UK increase of 154.3%.

| HALF YEAR (JAN-JUN) | MALDON     | UK             |
|---------------------|------------|----------------|
| 2011                | 36         | 66,425         |
| 2010                | 10         | 26,118         |
| % CHANGE            | 260.0%     | 154.3%         |
| RECORD YEAR         | 2003 (113) | 2007 (171,296) |

#### net growth by half year