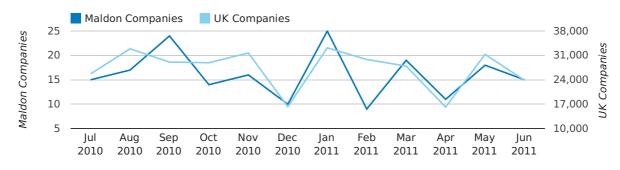

#### new companies by quarter

June 2011 saw a new record in company registrations in Maldon when compared to any previous June.

May 2011 saw a new record in company registrations in Maldon when compared to any previous May.

## new companies by month

|                       | APRIL     | MAY       | JUNE      |
|-----------------------|-----------|-----------|-----------|
| NEW COMPANIES IN 2011 | 10        | 27        | 28        |
| NEW COMPANIES IN 2010 | 27        | 16        | 18        |
| % CHANGE              | -63.0%    | 68.8%     | 55.6%     |
| RECORD YEAR           | 2003 (33) | 2011 (27) | 2011 (28) |