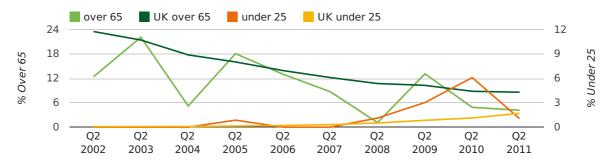

# Quarterly Data (Q2 Apr-Jun 2011)

The average age of a director in the second quarter of 2011 was 47.0.

The percentage of directors under the age of 25 was 1.0% compared to the UK figure of 3.4%.

The percentage of directors over the age of 65 was 4.2% compared to the UK figure of 4.3%.

#### director age by quarter

The record first half year for female directors in Maldon was 1861 when 40.0% of all directors were female.

23.3% of all director appointments in Maldon in the first half of 2011 were female. This compares to a UK average of 25.7% for the same period.