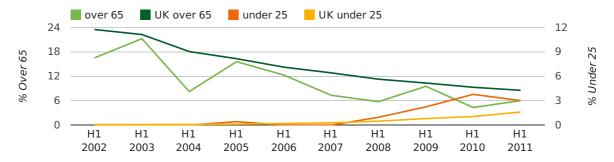

The average age of a director in the first half of 2011 was 46.9.

The percentage of directors under the age of 25 was 3.0% compared to the UK figure of 3.2%.

The percentage of directors over the age of 65 was 6.0% compared to the UK figure of 4.3%.

#### director age by half year