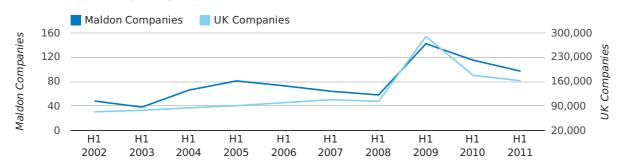

## contents

In the first half of 2011 a total of 133 companies were formed in Maldon. This figure is 6.4% higher than last year, which compares badly to the UK wide figure of 12.3%.

The highest total for a first half year in Maldon occurred in 2003 when a total of 151 were formed.

| HALF YEAR (JAN-JUN) | MALDON     | UK             |
|---------------------|------------|----------------|
| 2011                | 133        | 228,735        |
| 2010                | 125        | 203,749        |
| % CHANGE            | 6.4%       | 12.3%          |
| RECORD YEAR         | 2003 (151) | 2007 (279,097) |

#### new companies by half year