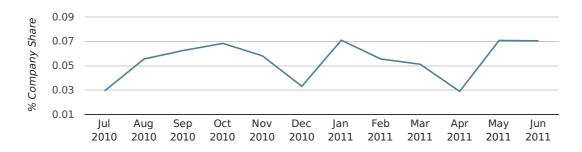

In the first half of 2011 Maldon formed 0.1% of all UK companies. This is the same as the 2010 figure of 0.1%.

| HALF YEAR (JAN-JUN)      | MALDON      |
|--------------------------|-------------|
| 2011                     | 0.1%        |
| 2010                     | 0.1%        |
| 2009                     | 0.1%        |
| 2008                     | 0.1%        |
| 2007                     | 0.0%        |
| RECORD YEAR (SINCE 1960) | 1978 (0.1%) |

# company share by half year

# Quarterly Data (Q2 Apr-Jun 2011)

In the second quarter of 2011, Maldon formed 0.1% of all UK companies.

| SECOND QUARTER (APR 2011 - JUN 2011) | MALDON      |
|--------------------------------------|-------------|
| 2011                                 | 0.1%        |
| 2010                                 | 0.1%        |
| 2009                                 | 0.1%        |
| 2008                                 | 0.1%        |
| 2007                                 | 0.0%        |
| RECORD YEAR (SINCE 1960)             | 1969 (0.2%) |