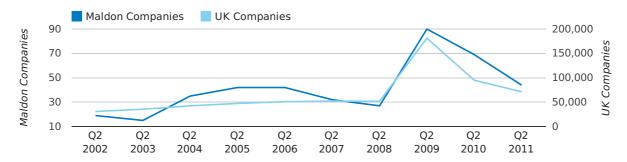

## Quarterly Data (Q2 Apr-Jun 2011)

A total of 65 companies were registered in Maldon during the second quarter of 2011 (Apr 2011 - Jun 2011).

This figure is an increase of 6.6% versus the same period last year (Q2 2010). This figure compares equally to the UK as a whole, which saw an increase of 13.9% against the same period last year.

| SECOND QUARTER (APR 2011 - JUN 2011) | MALDON    | UK             |
|--------------------------------------|-----------|----------------|
| 2011                                 | 65        | 112,344        |
| 2010                                 | 61        | 98,612         |
| % CHANGE                             | 6.6%      | 13.9%          |
| RECORD YEAR                          | 2003 (73) | 2011 (112,344) |

#### new companies by quarter

June 2011 saw a new record in company registrations in Maldon when compared to any previous June.

May 2011 saw a new record in company registrations in Maldon when compared to any previous May.