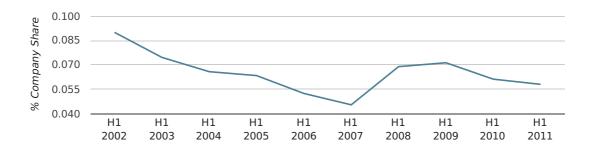

In the first half of 2011 Maldon formed 0.1% of all UK companies. This is the same as the 2010 figure of 0.1%.

| HALF YEAR (JAN-JUN)      | MALDON      |
|--------------------------|-------------|
| 2011                     | 0.1%        |
| 2010                     | 0.1%        |
| 2009                     | 0.1%        |
| 2008                     | 0.1%        |
| 2007                     | 0.0%        |
| RECORD YEAR (SINCE 1960) | 1978 (0.1%) |

# company share by half year