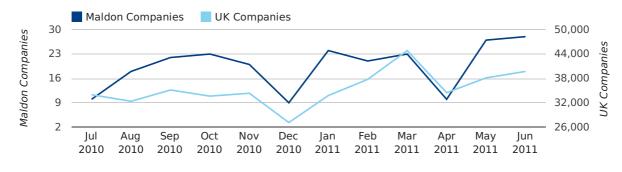

## new companies by month

|                       | APRIL     | MAY       | JUNE      |
|-----------------------|-----------|-----------|-----------|
| NEW COMPANIES IN 2011 | 10        | 27        | 28        |
| NEW COMPANIES IN 2010 | 27        | 16        | 18        |
| % CHANGE              | -63.0%    | 68.8%     | 55.6%     |
| RECORD YEAR           | 2003 (33) | 2011 (27) | 2011 (28) |