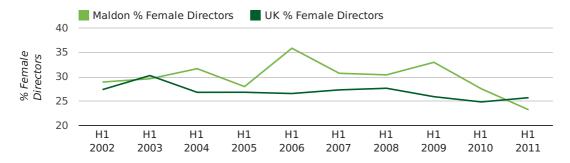

#### director age by quarter

The record first half year for female directors in Maldon was 1861 when 40.0% of all directors were female.

23.3% of all director appointments in Maldon in the first half of 2011 were female. This compares to a UK average of 25.7% for the same period.

#### director gender by half year

# Quarterly Data (Q2 Apr-Jun 2011)

The record second quarter for female directors in Maldon was in 1866 when 66.7% of all directors were female.

28.2% of all director appointments in Maldon in the second quarter of 2011 were female. This compares to a UK average of 26.1% for the same period.

#### director gender by quarter