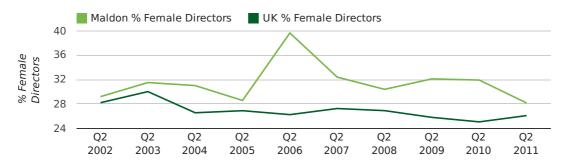

#### director age by quarter

The record first half year for female directors in Maldon was 1861 when 40.0% of all directors were female.

23.3% of all director appointments in Maldon in the first half of 2011 were female. This compares to a UK average of 25.7% for the same period.

#### director gender by half year

# Quarterly Data (Q2 Apr-Jun 2011)

The record second quarter for female directors in Maldon was in 1866 when 66.7% of all directors were female.

28.2% of all director appointments in Maldon in the second quarter of 2011 were female. This compares to a UK average of 26.1% for the same period.

#### director gender by quarter