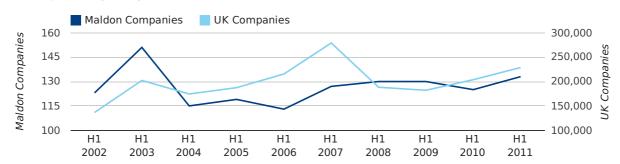

## contents

In the first half of 2011 a total of 133 companies were formed in Maldon. This figure is 6.4% higher than last year, which compares badly to the UK wide figure of 12.3%.

The highest total for a first half year in Maldon occurred in 2003 when a total of 151 were formed.

| HALF YEAR (JAN-JUN) | MALDON     | UK             |
|---------------------|------------|----------------|
| 2011                | 133        | 228,735        |
| 2010                | 125        | 203,749        |
| % CHANGE            | 6.4%       | 12.3%          |
| RECORD YEAR         | 2003 (151) | 2007 (279,097) |

#### new companies by half year