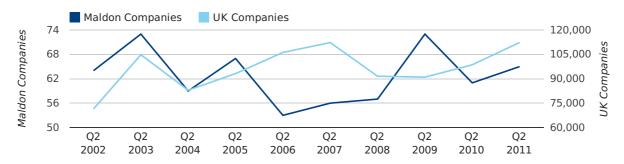

## Quarterly Data (Q2 Apr-Jun 2011)

A total of 65 companies were registered in Maldon during the second quarter of 2011 (Apr 2011 - Jun 2011).

This figure is an increase of 6.6% versus the same period last year (Q2 2010). This figure compares equally to the UK as a whole, which saw an increase of 13.9% against the same period last year.

| SECOND QUARTER (APR 2011 - JUN 2011) | MALDON    | UK             |
|--------------------------------------|-----------|----------------|
| 2011                                 | 65        | 112,344        |
| 2010                                 | 61        | 98,612         |
| % CHANGE                             | 6.6%      | 13.9%          |
| RECORD YEAR                          | 2003 (73) | 2011 (112,344) |

#### new companies by quarter

June 2011 saw a new record in company registrations in Maldon when compared to any previous June.

May 2011 saw a new record in company registrations in Maldon when compared to any previous May.