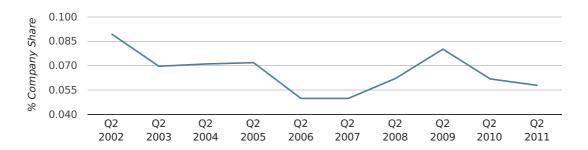

# Quarterly Data (Q2 Apr-Jun 2011)

In the second quarter of 2011, Maldon formed 0.1% of all UK companies.

| SECOND QUARTER (APR 2011 - JUN 2011) | MALDON      |
|--------------------------------------|-------------|
| 2011                                 | 0.1%        |
| 2010                                 | 0.1%        |
| 2009                                 | 0.1%        |
| 2008                                 | 0.1%        |
| 2007                                 | 0.0%        |
| RECORD YEAR (SINCE 1960)             | 1969 (0.2%) |

#### company share by quarter