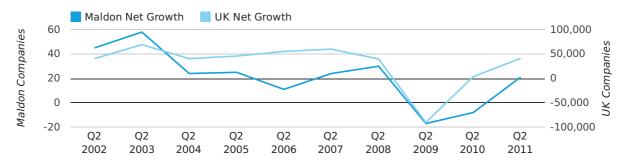

In the first half of 2011 the company register for Maldon increased by 36 companies. This figure is 260.0% higher than last year, which compares well to a UK increase of 154.3%.

| HALF YEAR (JAN-JUN) | MALDON     | UK             |
|---------------------|------------|----------------|
| 2011                | 36         | 66,425         |
| 2010                | 10         | 26,118         |
| % CHANGE            | 260.0%     | 154.3%         |
| RECORD YEAR         | 2003 (113) | 2007 (171,296) |

#### net growth by half year

# Quarterly Data (Q2 Apr-Jun 2011)

Net company growth for Maldon during the second quarter of 2011 (Apr 2011 - Jun 2011) was 21 companies.

This represents an increase of 362.5% on the same period last year.

| SECOND QUARTER (APR 2011 - JUN 2011) | MALDON    | UK            |
|--------------------------------------|-----------|---------------|
| 2011                                 | 21        | 41,020        |
| 2010                                 | -8        | 3,658         |
| % CHANGE                             | -362.5%   | 1,021.4%      |
| RECORD YEAR                          | 2003 (58) | 2003 (69,274) |

#### net growth by quarter