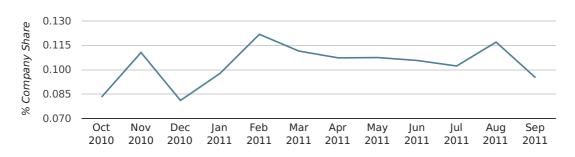

company share by quarter

Monthly Data (Jul, Aug & Sep 2011)

company share by month

|                            | JULY        | AUGUST      | SEPTEMBER   |
|----------------------------|-------------|-------------|-------------|
| UK FORMATION SHARE IN 2011 | 0.1%        | 0.1%        | 0.1%        |
| UK FORMATION SHARE IN 2010 | 0.1%        | 0.1%        | 0.1%        |
| % CHANGE                   | -15.2%      | 8.2%        | 15.3%       |
| RECORD YEAR                | 1970 (0.3%) | 1967 (0.7%) | 1976 (0.3%) |