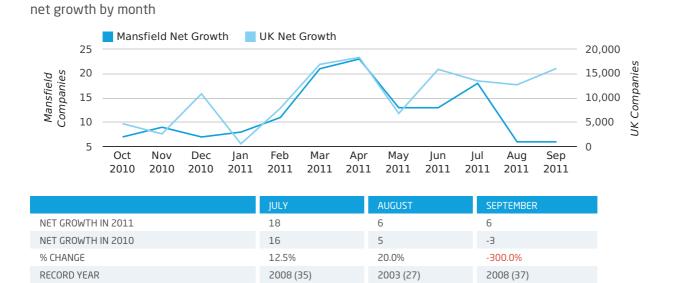

Net company growth for Mansfield during the third quarter of 2011 (Jul 2011 - Sep 2011) was 30 companies.

This represents an increase of 66.7% on the same period last year.

| THIRD QUARTER (JUL 2011 - SEP 2011) | MANSFIELD | UK            |
|-------------------------------------|-----------|---------------|
| 2011                                | 30        | 42,282        |
| 2010                                | 18        | 13,787        |
| % CHANGE                            | 66.7%     | 206.7%        |
| RECORD YEAR                         | 2003 (87) | 2003 (60,597) |

net growth by quarter

Monthly Data (Jul, Aug & Sep 2011)

In the third quarter of 2011, Mansfield formed 0.1% of all UK companies.

| THIRD QUARTER (JUL 2011 - SEP 2011) | MANSFIELD   |
|-------------------------------------|-------------|
| 2011                                | 0.1%        |
| 2010                                | 0.1%        |
| 2009                                | 0.1%        |
| 2008                                | 0.1%        |
| 2007                                | 0.1%        |
| RECORD YEAR (SINCE 1960)            | 1967 (0.3%) |