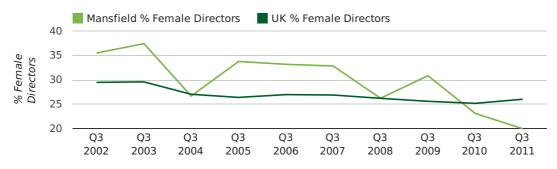

#### director age by quarter

The record third quarter for female directors in Mansfield was in 1862 when 50.0% of all directors were female.

20.0% of all director appointments in Mansfield in the third quarter of 2011 were female. This compares to a UK average of 26.0% for the same period.

#### director gender by quarter