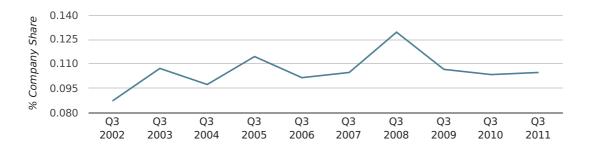

net growth by quarter

Monthly Data (Jul, Aug & Sep 2011)

In the third quarter of 2011, Mansfield formed 0.1% of all UK companies.

| THIRD QUARTER (JUL 2011 - SEP 2011) | MANSFIELD   |
|-------------------------------------|-------------|
| 2011                                | 0.1%        |
| 2010                                | 0.1%        |
| 2009                                | 0.1%        |
| 2008                                | 0.1%        |
| 2007                                | 0.1%        |
| RECORD YEAR (SINCE 1960)            | 1967 (0.3%) |