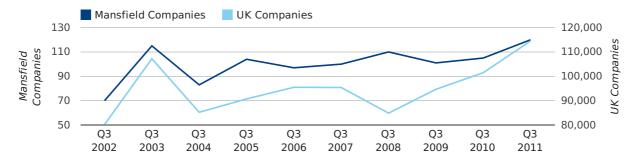

Q3 2011 saw a new record in company registrations in Mansfield when compared to any previous Q3.

A total of 120 companies were registered in Mansfield during the third quarter of 2011 (Jul 2011 - Sep 2011).

This figure is an increase of 14.3% versus the same period last year (Q3 2010). This figure compares equally to the UK as a whole, which saw an increase of 12.8% against the same period last year.

| THIRD QUARTER (JUL 2011 - SEP 2011) | MANSFIELD  | UK             |
|-------------------------------------|------------|----------------|
| 2011                                | 120        | 114,512        |
| 2010                                | 105        | 101,492        |
| % CHANGE                            | 14.3%      | 12.8%          |
| RECORD YEAR                         | 2011 (120) | 2011 (114,512) |

#### new companies by quarter