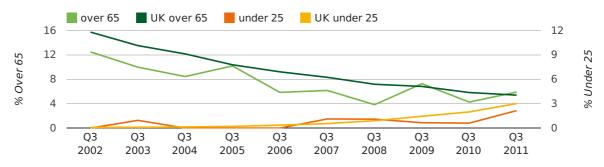

The average age of a director in the third quarter of 2011 was 45.4.

The percentage of directors under the age of 25 was 2.2% compared to the UK figure of 4.0%.

The percentage of directors over the age of 65 was 5.9% compared to the UK figure of 4.1%.