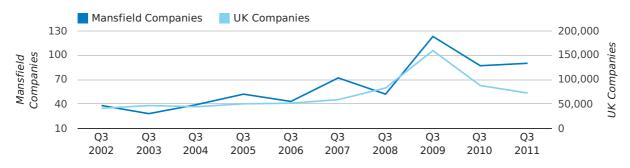

#### new companies by month

A total of 90 companies were dissolved in Mansfield during the third quarter of 2011 (Jul 2011 - Sep 2011).

This figure is an increase of 3.4% versus the same period last year (Q3 2010). This figure compares poorly to the UK as a whole, which saw a decrease of 17.6% against the same period last year.

| THIRD QUARTER (JUL 2011 - SEP 2011) | MANSFIELD  | UK             |
|-------------------------------------|------------|----------------|
| 2011                                | 90         | 72,230         |
| 2010                                | 87         | 87,705         |
| % CHANGE                            | 3.4%       | -17.6%         |
| RECORD YEAR                         | 2009 (123) | 2009 (159,401) |

dissolved companies by quarter