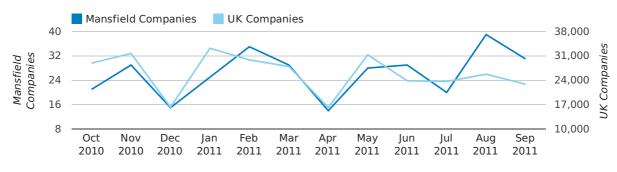

#### Monthly Data (Jul, Aug & Sep 2011)

August 2011 saw a new record in company registrations in Mansfield when compared to any previous August.

#### **Mansfield Companies** UK Companies 60 50,000 Companies Mansfield Companies 44,000 50 40 38,000 30 32,000 X 20 26,000 Oct Nov Dec Jan Feb Mar Apr May Jun Jul Aug Sep 2010 2011 2011 2010 2010 2011 2011 2011 2011 2011 2011 2011 JULY AUGUST SEPTEMBER NEW COMPANIES IN 2011 38 45 37 NEW COMPANIES IN 2010 41 35 29 % CHANGE -7.3% 28.6% 27.6% RECORD YEAR 2010 (41) 2011 (45) 2008 (45)