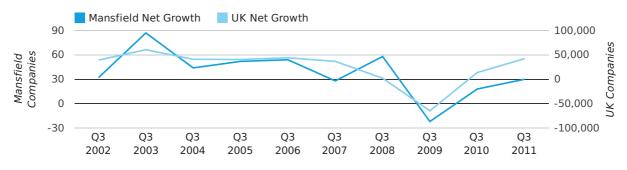

Net company growth for Mansfield during the third quarter of 2011 (Jul 2011 - Sep 2011) was 30 companies.

This represents an increase of 66.7% on the same period last year.

| THIRD QUARTER (JUL 2011 - SEP 2011) | MANSFIELD | UK            |
|-------------------------------------|-----------|---------------|
| 2011                                | 30        | 42,282        |
| 2010                                | 18        | 13,787        |
| % CHANGE                            | 66.7%     | 206.7%        |
| RECORD YEAR                         | 2003 (87) | 2003 (60,597) |

net growth by quarter

Monthly Data (Jul, Aug & Sep 2011)

In the third quarter of 2011, Mansfield formed 0.1% of all UK companies.

| THIRD QUARTER (JUL 2011 - SEP 2011) | MANSFIELD   |
|-------------------------------------|-------------|
| 2011                                | 0.1%        |
| 2010                                | 0.1%        |
| 2009                                | 0.1%        |
| 2008                                | 0.1%        |
| 2007                                | 0.1%        |
| RECORD YEAR (SINCE 1960)            | 1967 (0.3%) |