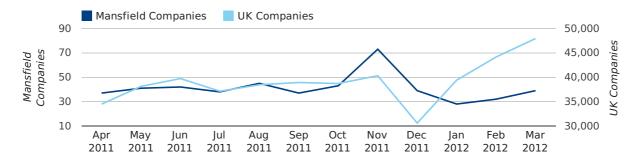

A total of 99 companies were registered in Mansfield during the first quarter of 2012 (Jan 2012 - Mar 2012).

This figure is a decrease of 23.3% versus the same period last year (Q1 2011). This figure compares badly to the UK as a whole, which saw an increase of 13.0% against the same period last year.

#### Monthly Data (Jan, Feb & Mar 2012)

#### new companies by month

|                       | JANUARY   | FEBRUARY  | MARCH     |
|-----------------------|-----------|-----------|-----------|
| NEW COMPANIES IN 2012 | 28        | 32        | 39        |
| NEW COMPANIES IN 2011 | 33        | 46        | 50        |
| % CHANGE              | -15.2%    | -30.4%    | -22.0%    |
| RECORD YEAR           | 2007 (40) | 2011 (46) | 2009 (85) |