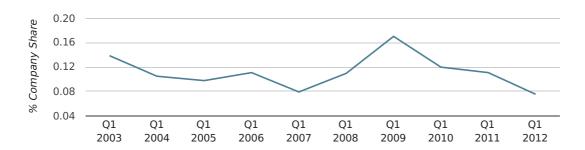

In the first quarter of 2012, Mansfield formed 0.1% of all UK companies.

| FIRST QUARTER (JAN 2012 - MAR 2012) | MANSFIELD   |
|-------------------------------------|-------------|
| 2012                                | 0.1%        |
| 2011                                | 0.1%        |
| 2010                                | 0.1%        |
| 2009                                | 0.2%        |
| 2008                                | 0.1%        |
| RECORD YEAR (SINCE 1960)            | 1979 (0.2%) |

#### company share by quarter