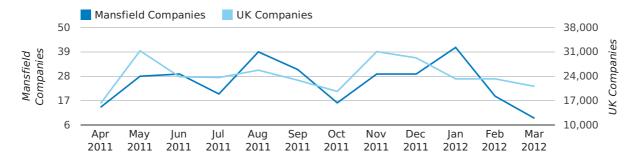

A total of 69 companies were dissolved in Mansfield during the first quarter of 2012 (Jan 2012 - Mar 2012).

This figure is a decrease of 22.5% versus the same period last year (Q1 2011). This figure compares poorly to the UK as a whole, which saw a decrease of 25.7% against the same period last year.

#### Monthly Data (Jan, Feb & Mar 2012)

dissolved companies by month

|                          | JANUARY   | FEBRUARY  | MARCH     |
|--------------------------|-----------|-----------|-----------|
| CLOSED COMPANIES IN 2012 | 41        | 19        | 9         |
| CLOSED COMPANIES IN 2011 | 25        | 35        | 29        |
| % CHANGE                 | 64.0%     | -45.7%    | -69%      |
| RECORD YEAR              | 2010 (46) | 2011 (35) | 2009 (50) |