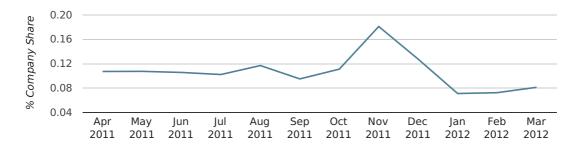

In the first quarter of 2012, Mansfield formed 0.1% of all UK companies.

| FIRST QUARTER (JAN 2012 - MAR 2012) | MANSFIELD   |
|-------------------------------------|-------------|
| 2012                                | 0.1%        |
| 2011                                | 0.1%        |
| 2010                                | 0.1%        |
| 2009                                | 0.2%        |
| 2008                                | 0.1%        |
| RECORD YEAR (SINCE 1960)            | 1979 (0.2%) |

## Monthly Data (Jan, Feb & Mar 2012)

#### company share by month

|                            | JANUARY     | FEBRUARY    | MARCH       |
|----------------------------|-------------|-------------|-------------|
| UK FORMATION SHARE IN 2012 | 0.1%        | 0.1%        | 0.1%        |
| UK FORMATION SHARE IN 2011 | 0.1%        | 0.1%        | 0.1%        |
| % CHANGE                   | -27.2%      | -40.5%      | -27.1%      |
| RECORD YEAR                | 1961 (0.3%) | 1979 (0.3%) | 1964 (0.3%) |