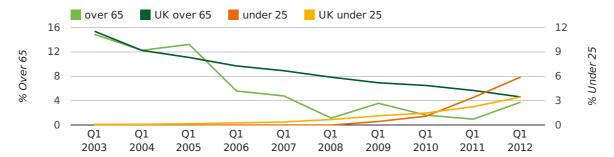

The average age of a director in the first quarter of 2012 was 43.9.

The percentage of directors under the age of 25 was 5.9% compared to the UK figure of 4.6%.

The percentage of directors over the age of 65 was 3.8% compared to the UK figure of 3.5%.