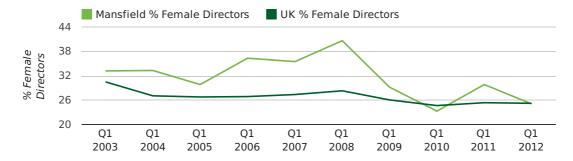

#### director age by quarter

The record first quarter for female directors in Mansfield was in 1861 when 40.0% of all directors were female.

25.1% of all director appointments in Mansfield in the first quarter of 2012 were female. This compares to a UK average of 25.3% for the same period.