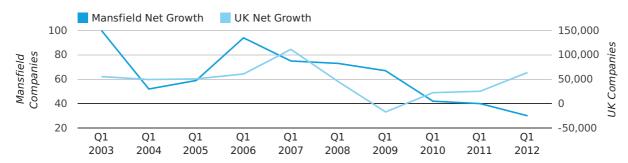

Net company growth for Mansfield during the first quarter of 2012 (Jan 2012 - Mar 2012) was 30 companies.

This represents a decrease of 25.0% on the same period last year.

| FIRST QUARTER (JAN 2012 - MAR 2012) | MANSFIELD  | UK             |
|-------------------------------------|------------|----------------|
| 2012                                | 30         | 63,915         |
| 2011                                | 40         | 25,405         |
| % CHANGE                            | -25.0%     | 151.6%         |
| RECORD YEAR                         | 2003 (100) | 2007 (111,282) |

#### net growth by quarter