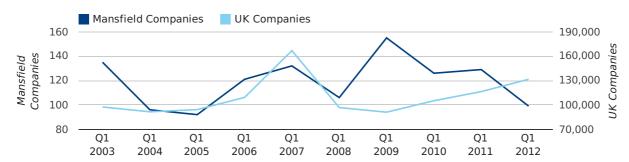

A total of 99 companies were registered in Mansfield during the first quarter of 2012 (Jan 2012 - Mar 2012).

This figure is a decrease of 23.3% versus the same period last year (Q1 2011). This figure compares badly to the UK as a whole, which saw an increase of 13.0% against the same period last year.

| FIRST QUARTER (JAN 2012 - MAR 2012) | MANSFIELD  | UK             |
|-------------------------------------|------------|----------------|
| 2012                                | 99         | 131,491        |
| 2011                                | 129        | 116,391        |
| % CHANGE                            | -23.3%     | 13.0%          |
| RECORD YEAR                         | 2009 (155) | 2007 (166,814) |

#### new companies by quarter