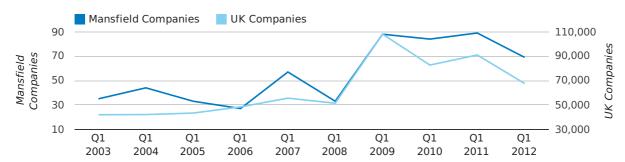

A total of 69 companies were dissolved in Mansfield during the first quarter of 2012 (Jan 2012 - Mar 2012).

This figure is a decrease of 22.5% versus the same period last year (Q1 2011). This figure compares poorly to the UK as a whole, which saw a decrease of 25.7% against the same period last year.

| FIRST QUARTER (JAN 2012 - MAR 2012) | MANSFIELD | UK             |
|-------------------------------------|-----------|----------------|
| 2012                                | 69        | 67,576         |
| 2011                                | 89        | 90,986         |
| % CHANGE                            | -22.5%    | -25.7%         |
| RECORD YEAR                         | 2011 (89) | 2009 (108,060) |

#### dissolved companies by quarter