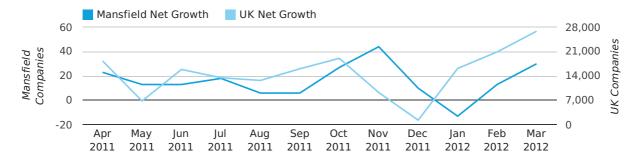

Net company growth for Mansfield during the first quarter of 2012 (Jan 2012 - Mar 2012) was 30 companies.

This represents a decrease of 25.0% on the same period last year.

| FIRST QUARTER (JAN 2012 - MAR 2012) | MANSFIELD  | UK             |
|-------------------------------------|------------|----------------|
| 2012                                | 30         | 63,915         |
| 2011                                | 40         | 25,405         |
| % CHANGE                            | -25.0%     | 151.6%         |
| RECORD YEAR                         | 2003 (100) | 2007 (111,282) |

### Monthly Data (Jan, Feb & Mar 2012)

#### net growth by month

|                    | JANUARY   | FEBRUARY  | MARCH     |
|--------------------|-----------|-----------|-----------|
| NET GROWTH IN 2012 | -13       | 13        | 30        |
| NET GROWTH IN 2011 | 8         | 11        | 21        |
| % CHANGE           | -262.5%   | 18.2%     | 42.9%     |
| RECORD YEAR        | 2006 (26) | 2003 (32) | 2003 (48) |