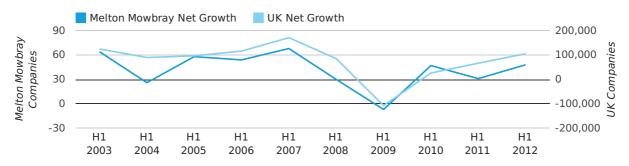

In the first half of 2012 the company register for Melton Mowbray increased by 48 companies. This figure is 54.8% higher than last year, which compares badly to a UK increase of 58.6%.

| HALF YEAR (JAN-JUN) | MELTON MOWBRAY | UK             |
|---------------------|----------------|----------------|
| 2012                | 48             | 105,357        |
| 2011                | 31             | 66,425         |
| % CHANGE            | 54.8%          | 58.6%          |
| RECORD YEAR         | 2007 (68)      | 2007 (171,296) |

## Quarterly Data (Q2 Apr-Jun 2012)

Net company growth for Melton Mowbray during the second quarter of 2012 (Apr 2012 - Jun 2012) was 26 companies.

This represents an increase of 85.7% on the same period last year.