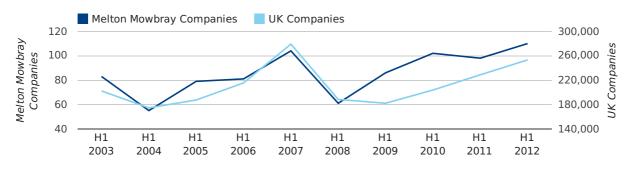

The first half of 2012 saw a new record in company registrations in Melton Mowbray when compared to any previous first half year.

The first half of 2012 was a record first half year for company registrations in Melton Mowbray when compared to any half year in history.

In the first half of 2012 a total of 110 companies were formed in Melton Mowbray. This figure is 12.2% higher than last year, which compares well to the UK wide figure of 10.7%.

The highest total for a first half year in Melton Mowbray occurred in 2012 when a total of 110 were formed.

| HALF YEAR (JAN-JUN) | MELTON MOWBRAY | UK             |
|---------------------|----------------|----------------|
| 2012                | 110            | 253,150        |
| 2011                | 98             | 228,735        |
| % CHANGE            | 12.2%          | 10.7%          |
| RECORD YEAR         | 2012 (110)     | 2007 (279,097) |