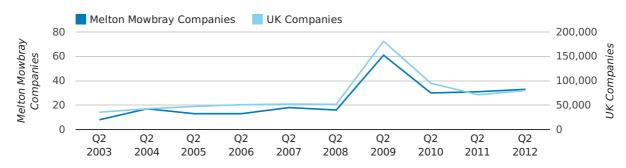

## Quarterly Data (Q2 Apr-Jun 2012)

Q2 2012 saw a new record in company registrations in Melton Mowbray when compared to any previous Q2.

A total of 59 companies were registered in Melton Mowbray during the second quarter of 2012 (Apr 2012 - Jun 2012).

This figure is an increase of 31.1% versus the same period last year (Q2 2011). This figure compares well to the UK as a whole, which saw an increase of 8.3% against the same period last year.

| SECOND QUARTER (APR 2012 - JUN 2012) | MELTON MOWBRAY | UK             |
|--------------------------------------|----------------|----------------|
| 2012                                 | 59             | 121,659        |
| 2011                                 | 45             | 112,344        |
| % CHANGE                             | 31.1%          | 8.3%           |
| RECORD YEAR                          | 2012 (59)      | 2012 (121,659) |

### Monthly Data (Apr, May & Jun 2012)

May 2012 saw a new record in company registrations in Melton Mowbray when compared to any previous May.