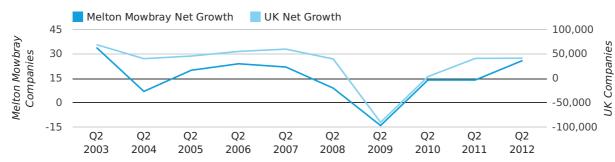

## Quarterly Data (Q2 Apr-Jun 2012)

Net company growth for Melton Mowbray during the second quarter of 2012 (Apr 2012 - Jun 2012) was 26 companies.

This represents an increase of 85.7% on the same period last year.

## Monthly Data (Apr, May & Jun 2012)

May 2012 saw a new record in net growth in Melton Mowbray when compared to any previous May.