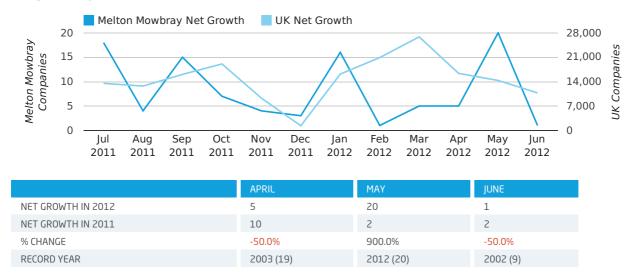

## Monthly Data (Apr, May & Jun 2012)

May 2012 saw a new record in net growth in Melton Mowbray when compared to any previous May.

### Monthly Data (Apr, May & Jun 2012)

May 2012 saw a new record in company registrations in Melton Mowbray when compared to any previous May.

## Quarterly Data (Q2 Apr-Jun 2012)

Q2 2012 saw a new record in company registrations in Melton Mowbray when compared to any previous Q2.

A total of 59 companies were registered in Melton Mowbray during the second quarter of 2012 (Apr 2012 - Jun 2012).

## Quarterly Data (Q2 Apr-Jun 2012)

Net company growth for Melton Mowbray during the second quarter of 2012 (Apr 2012 - Jun 2012) was 26 companies.

This represents an increase of 85.7% on the same period last year.