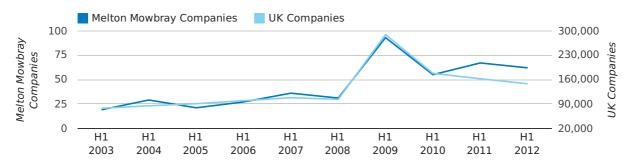

In the first half of 2012 the company register for Melton Mowbray increased by 48 companies. This figure is 54.8% higher than last year, which compares badly to a UK increase of 58.6%.

| HALF YEAR (JAN-JUN) | MELTON MOWBRAY | UK             |
|---------------------|----------------|----------------|
| 2012                | 48             | 105,357        |
| 2011                | 31             | 66,425         |
| % CHANGE            | 54.8%          | 58.6%          |
| RECORD YEAR         | 2007 (68)      | 2007 (171,296) |