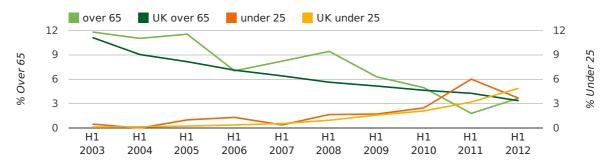

The average age of a director in the first half of 2012 was 44.8.

The percentage of directors under the age of 25 was 3.7% compared to the UK figure of 4.9%.

The percentage of directors over the age of 65 was 3.7% compared to the UK figure of 3.4%.

#### director age by half year