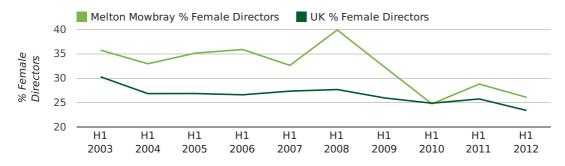

The record first half year for female directors in Melton Mowbray was 1861 when 40.0% of all directors were female.

26.1% of all director appointments in Melton Mowbray in the first half of 2012 were female. This compares to a UK average of 23.4% for the same period.

#### director gender by half year