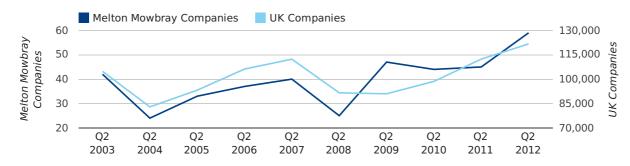

## Quarterly Data (Q2 Apr-Jun 2012)

Q2 2012 saw a new record in company registrations in Melton Mowbray when compared to any previous Q2.

A total of 59 companies were registered in Melton Mowbray during the second quarter of 2012 (Apr 2012 - Jun 2012).

This figure is an increase of 31.1% versus the same period last year (Q2 2011). This figure compares well to the UK as a whole, which saw an increase of 8.3% against the same period last year.

| SECOND QUARTER (APR 2012 - JUN 2012) | MELTON MOWBRAY | UK             |
|--------------------------------------|----------------|----------------|
| 2012                                 | 59             | 121,659        |
| 2011                                 | 45             | 112,344        |
| % CHANGE                             | 31.1%          | 8.3%           |
| RECORD YEAR                          | 2012 (59)      | 2012 (121,659) |