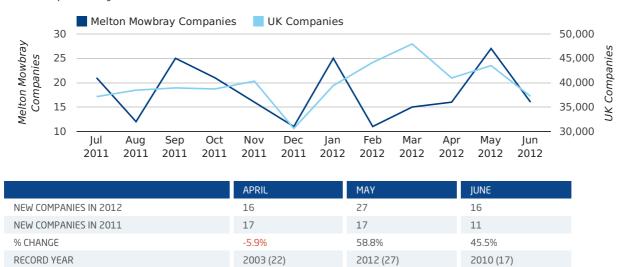

### Monthly Data (Apr, May & Jun 2012)

May 2012 saw a new record in company registrations in Melton Mowbray when compared to any previous May.

#### new companies by month

In the first half of 2012 a total of 62 companies were dissolved in Melton Mowbray. This figure is 7.5% lower than last year, which compares badly to the UK wide change of -8.9%.

# Monthly Data (Apr, May & Jun 2012)

dissolved companies by month

|                          | APRIL     | MAY       | JUNE      |
|--------------------------|-----------|-----------|-----------|
| CLOSED COMPANIES IN 2012 | 11        | 7         | 15        |
| CLOSED COMPANIES IN 2011 | 7         | 15        | 9         |
| % CHANGE                 | 57.1%     | -53.3%    | 67%       |
| RECORD YEAR              | 2012 (11) | 2009 (26) | 2009 (24) |