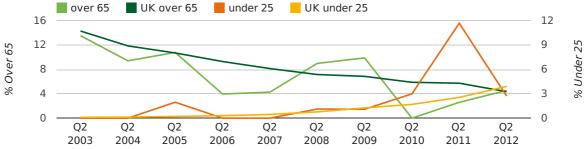

#### Quarterly Data (Q2 Apr-Jun 2012)

The average age of a director in the second quarter of 2012 was 46.3.

The percentage of directors under the age of 25 was 2.7% compared to the UK figure of 5.2%.

The percentage of directors over the age of 65 was 4.5% compared to the UK figure of 3.3%.