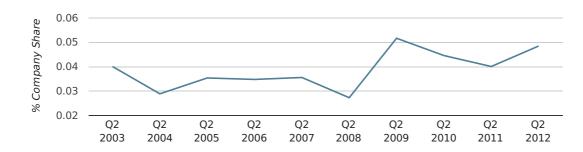

company share by quarter

## Quarterly Data (Q2 Apr-Jun 2012)

In the second quarter of 2012, Melton Mowbray formed 0.0% of all UK companies.

| SECOND QUARTER (APR 2012 - JUN 2012) | MELTON MOWBRAY |
|--------------------------------------|----------------|
| 2012                                 | 0.0%           |
| 2011                                 | 0.0%           |
| 2010                                 | 0.0%           |
| 2009                                 | 0.1%           |
| 2008                                 | 0.0%           |
| RECORD YEAR (SINCE 1960)             | 1967 (0.1%)    |