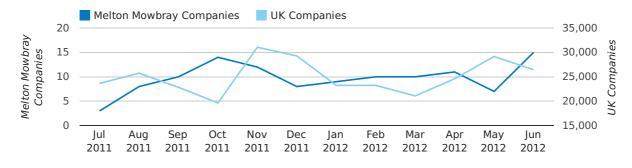

### Monthly Data (Apr, May & Jun 2012)

May 2012 saw a new record in company registrations in Melton Mowbray when compared to any previous May.

#### new companies by month

In the first half of 2012 a total of 62 companies were dissolved in Melton Mowbray. This figure is 7.5% lower than last year, which compares badly to the UK wide change of -8.9%.