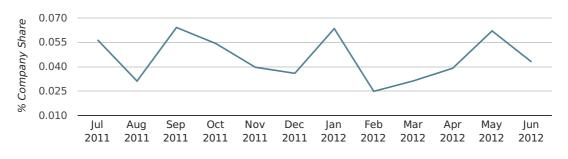

## Monthly Data (Apr, May & Jun 2012)

company share by month

|                            | APRIL       | ΜΑΥ         | JUNE        |
|----------------------------|-------------|-------------|-------------|
| UK FORMATION SHARE IN 2012 | 0.0%        | 0.1%        | 0.0%        |
| UK FORMATION SHARE IN 2011 | 0.0%        | 0.0%        | 0.0%        |
| % CHANGE                   | -20.7%      | 39.2%       | 55.2%       |
| RECORD YEAR                | 1967 (0.2%) | 1976 (0.3%) | 1975 (0.4%) |