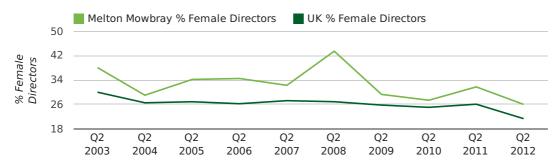

#### Quarterly Data (Q2 Apr-Jun 2012)

The record second quarter for female directors in Melton Mowbray was in 1866 when 66.7% of all directors were female.

26.0% of all director appointments in Melton Mowbray in the second quarter of 2012 were female. This compares to a UK average of 21.3% for the same period.

#### director gender by quarter