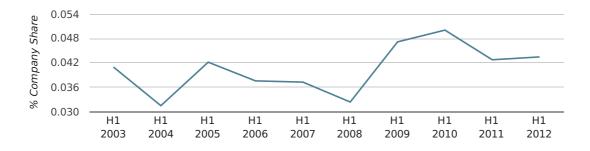

company share by half year

In the first half of 2012 the company register for Melton Mowbray increased by 48 companies. This figure is 54.8% higher than last year, which compares badly to a UK increase of 58.6%.

| HALF YEAR (JAN-JUN) | MELTON MOWBRAY | UK             |
|---------------------|----------------|----------------|
| 2012                | 48             | 105,357        |
| 2011                | 31             | 66,425         |
| % CHANGE            | 54.8%          | 58.6%          |
| RECORD YEAR         | 2007 (68)      | 2007 (171,296) |