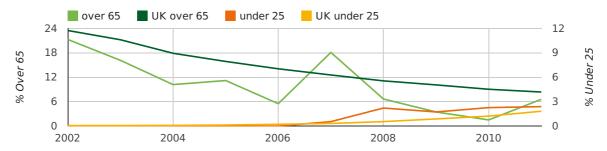

The average age of a director in 2011 was 45.1.

The percentage of directors under the age of 25 was 2.4% compared to the UK figure of 3.7%.

The percentage of directors over the age of 65 was 6.6% compared to the UK figure of 4.2%.

#### director age by year