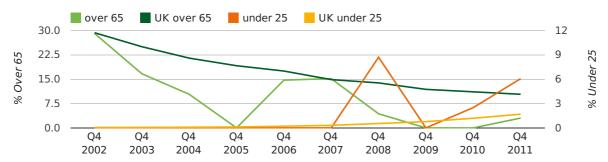

#### director age by half year

The average age of a director in the fourth quarter of 2011 was 43.8.

The percentage of directors under the age of 25 was 6.1% compared to the UK figure of 4.2%.

The percentage of directors over the age of 65 was 3.0% compared to the UK figure of 4.1%.

#### director age by quarter

The record year for female directors in Mexborough was 1857 when 36.4% of all directors were female.

The percentage of female directors in Mexborough in 2011 was 34.6%. The average for the UK during this time was 28.6%