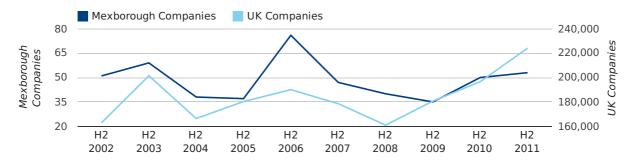

#### Half Year Data (Jul-Dec 2011)

In the second half of 2011 a total of 53 companies were formed in Mexborough. This figure is 6.0% higher than last year, which compares badly to the UK wide figure of 14.0%.

The highest total for a second half year in Mexborough occurred in 2006 when a total of 76 were formed.

| HALF YEAR (JUL-DEC) | MEXBOROUGH | UK             |
|---------------------|------------|----------------|
| 2011                | 53         | 224,135        |
| 2010                | 50         | 196,609        |
| % CHANGE            | 6.0%       | 14.0%          |
| RECORD YEAR         | 2006 (76)  | 2011 (224,135) |

#### new companies by half year

A total of 22 companies were registered in Mexborough during the fourth quarter of 2011 (Oct 2011 - Dec 2011).

This figure is a decrease of 24.1% versus the same period last year (Q4 2010). This figure compares badly to the UK as a whole, which saw an increase of 15.3% against the same period last year.