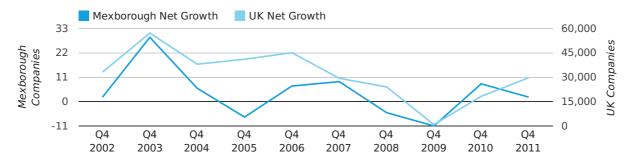

#### net growth by half year

Net company growth for Mexborough during the fourth quarter of 2011 (Oct 2011 - Dec 2011) was 2 companies.

This represents a decrease of 75.0% on the same period last year.

| FOURTH QUARTER (OCT 2011 - DEC 2011) | MEXBOROUGH | UK            |
|--------------------------------------|------------|---------------|
| 2011                                 | 2          | 29,640        |
| 2010                                 | 8          | 18,221        |
| % CHANGE                             | -75.0%     | 62.7%         |
| RECORD YEAR                          | 2003 (29)  | 2003 (57,175) |

#### net growth by quarter