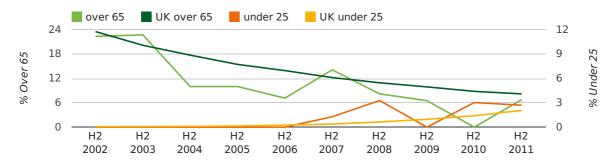

## Half Year Data (Jul-Dec 2011)

The average age of a director in the second half of 2011 was 44.6.

The percentage of directors under the age of 25 was 2.7% compared to the UK figure of 4.1%.

The percentage of directors over the age of 65 was 6.8% compared to the UK figure of 4.1%.

#### director age by half year

The average age of a director in the fourth quarter of 2011 was 43.8.

The percentage of directors under the age of 25 was 6.1% compared to the UK figure of 4.2%.

The percentage of directors over the age of 65 was 3.0% compared to the UK figure of 4.1%.