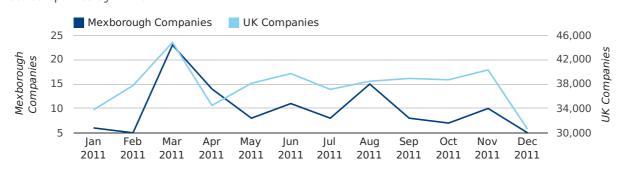

#### Monthly Data (Oct, Nov & Dec 2011)

#### new companies by month

|                       | OCTOBER   | NOVEMBER  | DECEMBER  |
|-----------------------|-----------|-----------|-----------|
| NEW COMPANIES IN 2011 | 7         | 10        | 5         |
| NEW COMPANIES IN 2010 | 9         | 6         | 14        |
| % CHANGE              | -22.2%    | 66.7%     | -64.3%    |
| RECORD YEAR           | 2003 (18) | 1994 (11) | 2010 (14) |