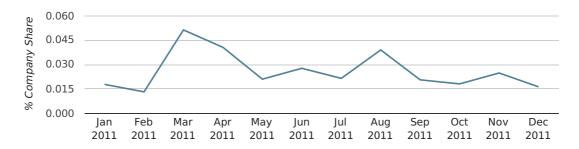

## Monthly Data (Oct, Nov & Dec 2011)

#### company share by month

|                            | OCTOBER     | NOVEMBER    | DECEMBER    |
|----------------------------|-------------|-------------|-------------|
| UK FORMATION SHARE IN 2011 | 0.0%        | 0.0%        | 0.0%        |
| UK FORMATION SHARE IN 2010 | 0.0%        | 0.0%        | 0.1%        |
| % CHANGE                   | -32.5%      | 41.7%       | -68.4%      |
| RECORD YEAR                | 1962 (0.2%) | 1964 (0.3%) | 1989 (0.1%) |