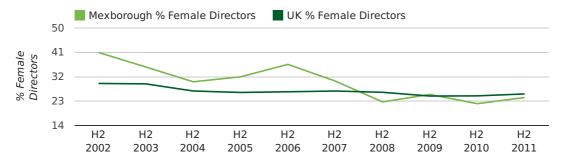

#### director age by quarter

The record year for female directors in Mexborough was 1857 when 36.4% of all directors were female.

The percentage of female directors in Mexborough in 2011 was 34.6%. The average for the UK during this time was 28.6%

#### director gender by year

## Half Year Data (Jul-Dec 2011)

The record second half year for female directors in Mexborough was 1860 when 42.9% of all directors were female.

24.4% of all director appointments in Mexborough in the second half of 2011 were female. This compares to a UK average of 25.7% for the same period.

#### director gender by half year

Т

The record fourth quarter for female directors in Mexborough was in 1977 when 31.1% of all directors were female.

22.9% of all director appointments in Mexborough in the fourth quarter of 2011 were female. This compares to a UK average of 25.3% for the same period.