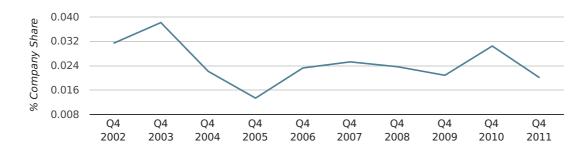

#### company share by half year

In the fourth quarter of 2011, Mexborough formed 0.0% of all UK companies.

| FOURTH QUARTER (OCT 2011 - DEC 2011) | MEXBOROUGH  |
|--------------------------------------|-------------|
| 2011                                 | 0.0%        |
| 2010                                 | 0.0%        |
| 2009                                 | 0.0%        |
| 2008                                 | 0.0%        |
| 2007                                 | 0.0%        |
| RECORD YEAR (SINCE 1960)             | 1964 (0.1%) |

#### company share by quarter