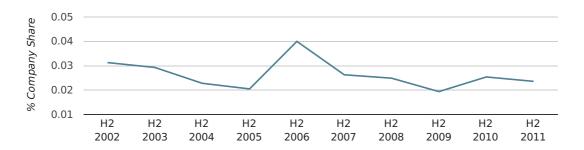

## Half Year Data (Jul-Dec 2011)

In the second half of 2011 Mexborough formed 0.0% of all UK companies. This is the same as the 2010 figure of 0.0%.

| HALF YEAR (JUL-DEC)      | MEXBOROUGH  |
|--------------------------|-------------|
| 2011                     | 0.0%        |
| 2010                     | 0.0%        |
| 2009                     | 0.0%        |
| 2008                     | 0.0%        |
| 2007                     | 0.0%        |
| RECORD YEAR (SINCE 1960) | 1964 (0.1%) |

#### company share by half year

In the fourth quarter of 2011, Mexborough formed 0.0% of all UK companies.

| FOURTH QUARTER (OCT 2011 - DEC 2011) | MEXBOROUGH  |
|--------------------------------------|-------------|
| 2011                                 | 0.0%        |
| 2010                                 | 0.0%        |
| 2009                                 | 0.0%        |
| 2008                                 | 0.0%        |
| 2007                                 | 0.0%        |
| RECORD YEAR (SINCE 1960)             | 1964 (0.1%) |