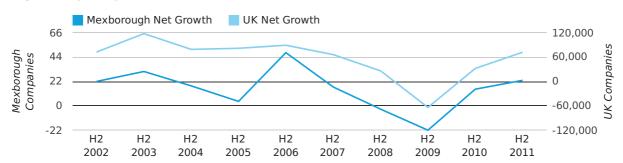

#### Half Year Data (Jul-Dec 2011)

In the second half of 2011 the company register for Mexborough increased by 23 companies. This figure is 53.3% higher than last year, which compares badly to a UK increase of 124.7%.

#### net growth by half year

Net company growth for Mexborough during the fourth quarter of 2011 (Oct 2011 - Dec 2011) was 2 companies.

This represents a decrease of 75.0% on the same period last year.

| FOURTH QUARTER (OCT 2011 - DEC 2011) | MEXBOROUGH | UK            |
|--------------------------------------|------------|---------------|
| 2011                                 | 2          | 29,640        |
| 2010                                 | 8          | 18,221        |
| % CHANGE                             | -75.0%     | 62.7%         |
| RECORD YEAR                          | 2003 (29)  | 2003 (57,175) |