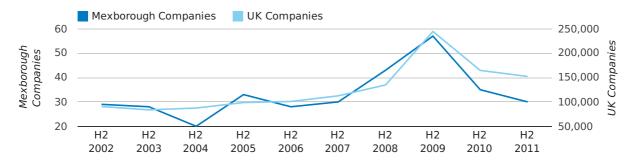

#### Half Year Data (Jul-Dec 2011)

In the second half of 2011 a total of 53 companies were formed in Mexborough. This figure is 6.0% higher than last year, which compares badly to the UK wide figure of 14.0%.

The highest total for a second half year in Mexborough occurred in 2006 when a total of 76 were formed.

| HALF YEAR (JUL-DEC) | MEXBOROUGH | UK             |
|---------------------|------------|----------------|
| 2011                | 53         | 224,135        |
| 2010                | 50         | 196,609        |
| % CHANGE            | 6.0%       | 14.0%          |
| RECORD YEAR         | 2006 (76)  | 2011 (224,135) |

#### new companies by half year

A total of 22 companies were registered in Mexborough during the fourth quarter of 2011 (Oct 2011 - Dec 2011).

This figure is a decrease of 24.1% versus the same period last year (Q4 2010). This figure compares badly to the UK as a whole, which saw an increase of 15.3% against the same period last year.