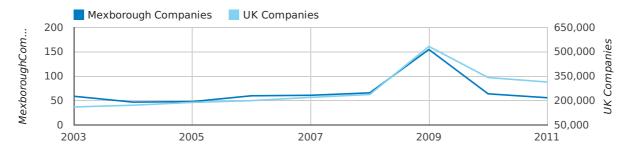

A total of 120 companies were formed in Mexborough in 2011. This total is 20.0% higher than in 2010 and compares poorly to the UK figure of a 13.1% growth compared to 400,358 the previous year.

| YEAR        | MEXBOROUGH | UK             |
|-------------|------------|----------------|
| 2011        | 120        | 452,870        |
| 2010        | 100        | 400,358        |
| 2009        | 88         | 362,675        |
| 2008        | 83         | 349,203        |
| 2007        | 111        | 457,649        |
| RECORD YEAR | 2006 (123) | 2007 (457,649) |

#### new companies by year