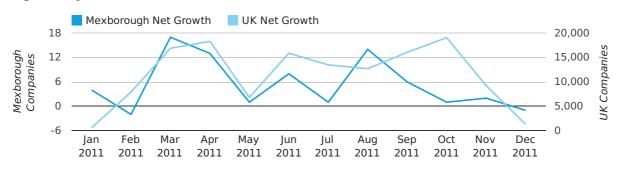

## Monthly Data (Oct, Nov & Dec 2011)

#### net growth by month

|                    | OCTOBER   | NOVEMBER | DECEMBER |
|--------------------|-----------|----------|----------|
| NET GROWTH IN 2011 | 1         | 2        | -1       |
| NET GROWTH IN 2010 | 2         | -2       | 8        |
| % CHANGE           | -50.0%    | -200.0%  | -112.5%  |
| RECORD YEAR        | 2003 (15) | 2003 (7) | 2010 (8) |