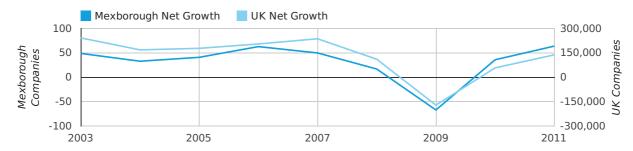

2011 was a record year for net growth in Mexborough when compared to any year in history.

A total of 64 companies were added to the company register for Mexborough in 2011. This number represents growth of 64.0% which compares favourably to the UK figure of 34.6%.

This number is 28 companies higher than the previous year.

The highest net company growth figure ever seen in one year came in 2011 when the Mexborough company register grew by 64 companies.

| YEAR        | MEXBOROUGH | UK             |
|-------------|------------|----------------|
| 2011        | 64         | 138,347        |
| 2010        | 36         | 58,126         |
| 2009        | -67        | -171,098       |
| 2008        | 17         | 111,302        |
| 2007        | 50         | 237,354        |
| RECORD YEAR | 2011 (64)  | 2003 (242,543) |

#### net growth by year