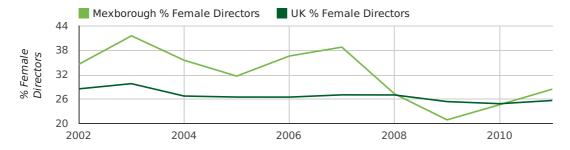

#### director age by quarter

The record year for female directors in Mexborough was 1857 when 36.4% of all directors were female.

The percentage of female directors in Mexborough in 2011 was 34.6%. The average for the UK during this time was 28.6%

#### director gender by year