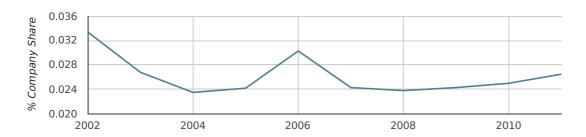

In 2011 Mexborough formed 0.0% of all UK companies. This is no change on 2010 when Mexborough was responsible for 0.0% of all UK companies.

| YEAR                     | MEXBOROUGH  |
|--------------------------|-------------|
| 2011                     | 0.0%        |
| 2010                     | 0.0%        |
| 2009                     | 0.0%        |
| 2008                     | 0.0%        |
| 2007                     | 0.0%        |
| RECORD YEAR (SINCE 1960) | 1964 (0.1%) |

#### company share by year