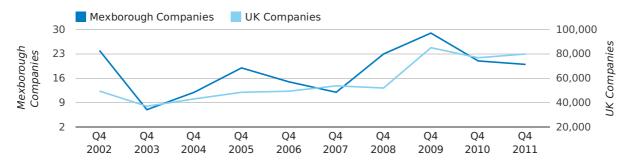

#### new companies by half year

A total of 22 companies were registered in Mexborough during the fourth quarter of 2011 (Oct 2011 - Dec 2011).

This figure is a decrease of 24.1% versus the same period last year (Q4 2010). This figure compares badly to the UK as a whole, which saw an increase of 15.3% against the same period last year.

| FOURTH QUARTER (OCT 2011 - DEC 2011) | MEXBOROUGH | UK             |
|--------------------------------------|------------|----------------|
| 2011                                 | 22         | 109,623        |
| 2010                                 | 29         | 95,117         |
| % CHANGE                             | -24.1%     | 15.3%          |
| RECORD YEAR                          | 2003 (36)  | 2011 (109,623) |

#### new companies by quarter