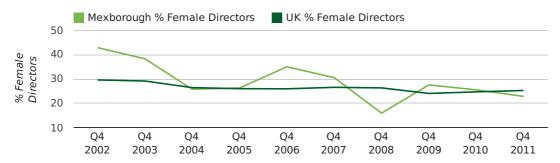

## Half Year Data (Jul-Dec 2011)

The record second half year for female directors in Mexborough was 1860 when 42.9% of all directors were female.

24.4% of all director appointments in Mexborough in the second half of 2011 were female. This compares to a UK average of 25.7% for the same period.

#### director gender by half year

Т

The record fourth quarter for female directors in Mexborough was in 1977 when 31.1% of all directors were female.

22.9% of all director appointments in Mexborough in the fourth quarter of 2011 were female. This compares to a UK average of 25.3% for the same period.

#### director gender by quarter