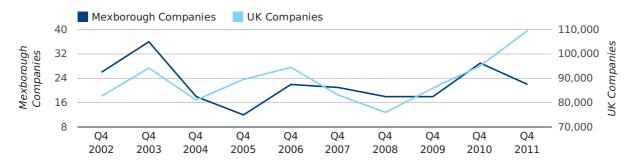

#### new companies by half year

A total of 22 companies were registered in Mexborough during the fourth quarter of 2011 (Oct 2011 - Dec 2011).

This figure is a decrease of 24.1% versus the same period last year (Q4 2010). This figure compares badly to the UK as a whole, which saw an increase of 15.3% against the same period last year.

| FOURTH QUARTER (OCT 2011 - DEC 2011) | MEXBOROUGH | UK             |
|--------------------------------------|------------|----------------|
| 2011                                 | 22         | 109,623        |
| 2010                                 | 29         | 95,117         |
| % CHANGE                             | -24.1%     | 15.3%          |
| RECORD YEAR                          | 2003 (36)  | 2011 (109,623) |

#### new companies by quarter