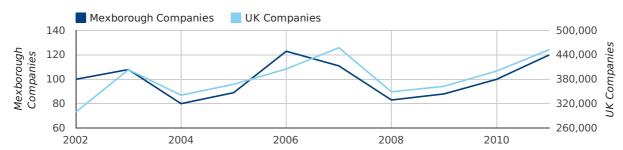

A total of 120 companies were formed in Mexborough in 2011. This total is 20.0% higher than in 2010 and compares poorly to the UK figure of a 13.1% growth compared to 400,358 the previous year.

| YEAR        | MEXBOROUGH | UK             |
|-------------|------------|----------------|
| 2011        | 120        | 452,870        |
| 2010        | 100        | 400,358        |
| 2009        | 88         | 362,675        |
| 2008        | 83         | 349,203        |
| 2007        | 111        | 457,649        |
| RECORD YEAR | 2006 (123) | 2007 (457,649) |

#### new companies by year