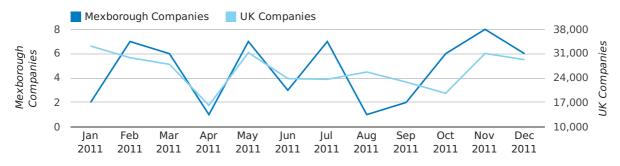

#### Monthly Data (Oct, Nov & Dec 2011)

#### new companies by month

|                       | OCTOBER   | NOVEMBER  | DECEMBER  |
|-----------------------|-----------|-----------|-----------|
| NEW COMPANIES IN 2011 | 7         | 10        | 5         |
| NEW COMPANIES IN 2010 | 9         | 6         | 14        |
| % CHANGE              | -22.2%    | 66.7%     | -64.3%    |
| RECORD YEAR           | 2003 (18) | 1994 (11) | 2010 (14) |