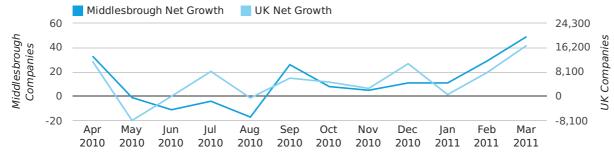

#### Monthly Data (Jan, Feb & Mar 2011)

|                    | JANUARY   | FEBRUARY  | MARCH     |
|--------------------|-----------|-----------|-----------|
| NET GROWTH IN 2011 | 11        | 29        | 49        |
| NET GROWTH IN 2010 | -1        | 18        | 6         |
| % CHANGE           | -1,200.0% | 61.1%     | 716.7%    |
| RECORD YEAR        | 2004 (24) | 2006 (33) | 2007 (74) |