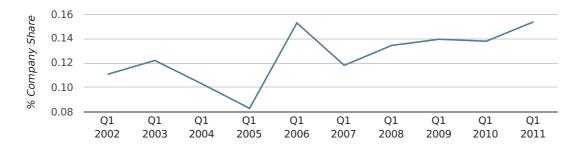

In the first quarter of 2011, Middlesbrough formed 0.2% of all UK companies.

| FIRST QUARTER (JAN 2011 - MAR 2011) | MIDDLESBROUGH |
|-------------------------------------|---------------|
| 2011                                | 0.2%          |
| 2010                                | 0.1%          |
| 2009                                | 0.1%          |
| 2008                                | 0.1%          |
| 2007                                | 0.1%          |
| RECORD YEAR (SINCE 1960)            | 1968 (0.3%)   |

company share by quarter

Monthly Data (Jan, Feb & Mar 2011)

company share by month

|                            | JANUARY     | FEBRUARY    | MARCH       |
|----------------------------|-------------|-------------|-------------|
| UK FORMATION SHARE IN 2011 | 0.1%        | 0.2%        | 0.2%        |
| UK FORMATION SHARE IN 2010 | 0.1%        | 0.1%        | 0.2%        |
| % CHANGE                   | 34.8%       | 10.0%       | 1.3%        |
| RECORD YEAR                | 1985 (0.4%) | 1961 (0.4%) | 1968 (0.4%) |