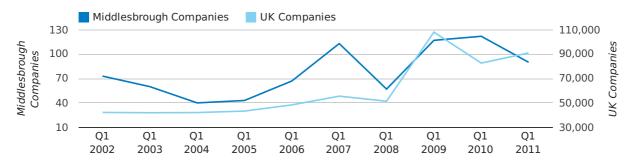

A total of 90 companies were dissolved in Middlesbrough during the first quarter of 2011 (Jan 2011 - Mar 2011).

This figure is a decrease of 26.2% versus the same period last year (Q1 2010). This figure compares well to the UK as a whole, which saw an increase of 10.0% against the same period last year.

| FIRST QUARTER (JAN 2011 - MAR 2011) | MIDDLESBROUGH | UK             |
|-------------------------------------|---------------|----------------|
| 2011                                | 90            | 90,986         |
| 2010                                | 122           | 82,677         |
| % CHANGE                            | -26.2%        | 10.0%          |
| RECORD YEAR                         | 2010 (122)    | 2009 (108,060) |

dissolved companies by quarter