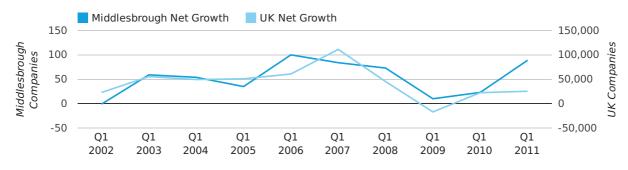

Net company growth for Middlesbrough during the first quarter of 2011 (Jan 2011 - Mar 2011) was 89 companies.

This represents an increase of 287.0% on the same period last year.

| FIRST QUARTER (JAN 2011 - MAR 2011) | MIDDLESBROUGH | UK             |
|-------------------------------------|---------------|----------------|
| 2011                                | 89            | 25,405         |
| 2010                                | 23            | 22,460         |
| % CHANGE                            | 287.0%        | 13.1%          |
| RECORD YEAR                         | 2006 (100)    | 2007 (111,282) |

net growth by quarter