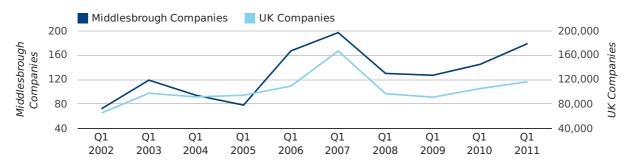

A total of 179 companies were registered in Middlesbrough during the first quarter of 2011 (Jan 2011 - Mar 2011).

This figure is an increase of 23.4% versus the same period last year (Q1 2010). This figure compares well to the UK as a whole, which saw an increase of 10.7% against the same period last year.

| FIRST QUARTER (JAN 2011 - MAR 2011) | MIDDLESBROUGH | UK             |
|-------------------------------------|---------------|----------------|
| 2011                                | 179           | 116,391        |
| 2010                                | 145           | 105,137        |
| % CHANGE                            | 23.4%         | 10.7%          |
| RECORD YEAR                         | 2007 (197)    | 2007 (166,814) |

new companies by quarter