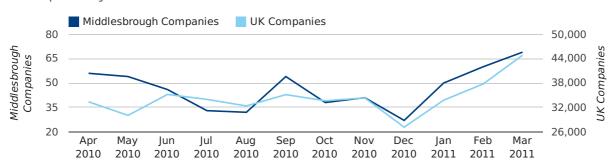

#### Monthly Data (Jan, Feb & Mar 2011)

January 2011 saw a new record in company registrations in Middlesbrough when compared to any previous January.

#### new companies by month

|                       | JANUARY   | FEBRUARY  | MARCH     |
|-----------------------|-----------|-----------|-----------|
| NEW COMPANIES IN 2011 | 50        | 60        | 69        |
| NEW COMPANIES IN 2010 | 32        | 48        | 65        |
| % CHANGE              | 56.3%     | 25.0%     | 6.2%      |
| RECORD YEAR           | 2011 (50) | 2007 (70) | 2007 (99) |