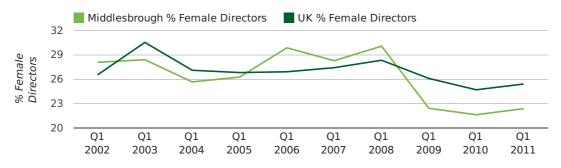

#### director age by quarter

The record first quarter for female directors in Middlesbrough was in 1861 when 40.0% of all directors were female.

22.4% of all director appointments in Middlesbrough in the first quarter of 2011 were female. This compares to a UK average of 25.4% for the same period.

#### director gender by quarter