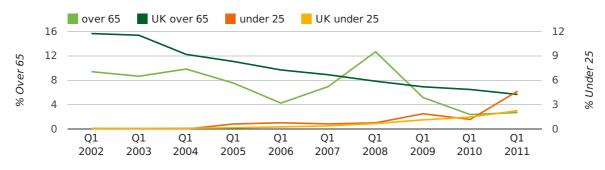

The average age of a director in the first quarter of 2011 was 43.3.

The percentage of directors under the age of 25 was 4.7% compared to the UK figure of 3.0%.

The percentage of directors over the age of 65 was 2.7% compared to the UK figure of 4.3%.

#### director age by quarter

The record first quarter for female directors in Middlesbrough was in 1861 when 40.0% of all directors were female.

22.4% of all director appointments in Middlesbrough in the first quarter of 2011 were female. This compares to a UK average of 25.4% for the same period.