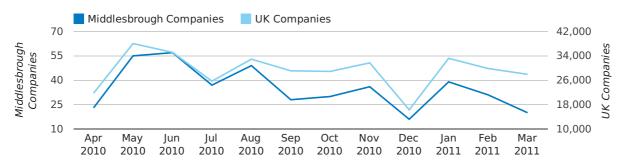

#### Monthly Data (Jan, Feb & Mar 2011)

dissolved companies by month

|                          | JANUARY   | FEBRUARY  | MARCH     |
|--------------------------|-----------|-----------|-----------|
| CLOSED COMPANIES IN 2011 | 39        | 31        | 20        |
| CLOSED COMPANIES IN 2010 | 33        | 30        | 59        |
| % CHANGE                 | 18.2%     | 3.3%      | -66%      |
| RECORD YEAR              | 2007 (47) | 2007 (41) | 2009 (68) |