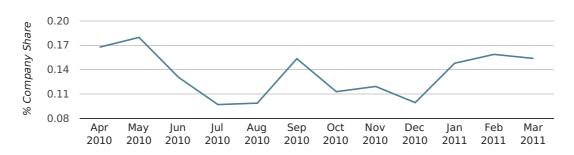

company share by quarter

Monthly Data (Jan, Feb & Mar 2011)

company share by month

|                            | JANUARY     | FEBRUARY    | MARCH       |
|----------------------------|-------------|-------------|-------------|
| UK FORMATION SHARE IN 2011 | 0.1%        | 0.2%        | 0.2%        |
| UK FORMATION SHARE IN 2010 | 0.1%        | 0.1%        | 0.2%        |
| % CHANGE                   | 34.8%       | 10.0%       | 1.3%        |
| RECORD YEAR                | 1985 (0.4%) | 1961 (0.4%) | 1968 (0.4%) |