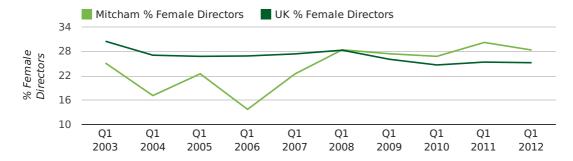

#### director age by quarter

The record first quarter for female directors in Mitcham was in 1861 when 40.0% of all directors were female.

28.4% of all director appointments in Mitcham in the first quarter of 2012 were female. This compares to a UK average of 25.3% for the same period.

#### director gender by quarter

naming trends  $ext{duport}\, arphi$ 