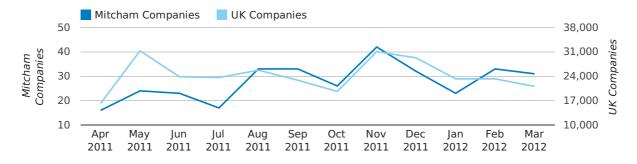

#### Monthly Data (Jan, Feb & Mar 2012)

dissolved companies by month

|                          | JANUARY   | FEBRUARY  | MARCH     |
|--------------------------|-----------|-----------|-----------|
| CLOSED COMPANIES IN 2012 | 23        | 33        | 31        |
| CLOSED COMPANIES IN 2011 | 51        | 26        | 35        |
| % CHANGE                 | -54.9%    | 26.9%     | -11%      |
| RECORD YEAR              | 2011 (51) | 2010 (38) | 2009 (79) |