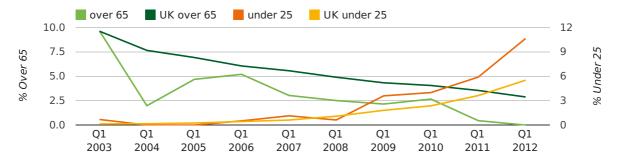

director age duport 🗸

## Quarterly Data (Q1 Jan-Mar 2012)

The average age of a director in the first quarter of 2012 was 37.7.

The percentage of directors under the age of 25 was 10.7% compared to the UK figure of 4.6%.

The percentage of directors over the age of 65 was 0.0% compared to the UK figure of 3.5%.