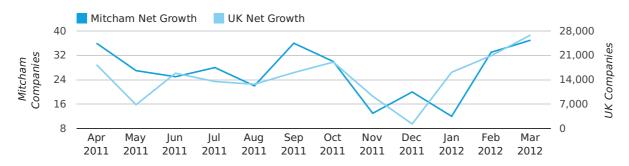

### Monthly Data (Jan, Feb & Mar 2012)

#### net growth by month

|                    | JANUARY   | FEBRUARY  | MARCH     |
|--------------------|-----------|-----------|-----------|
| NET GROWTH IN 2012 | 12        | 33        | 37        |
| NET GROWTH IN 2011 | -9        | 42        | 29        |
| % CHANGE           | -233.3%   | -21.4%    | 27.6%     |
| RECORD YEAR        | 2010 (24) | 2011 (42) | 2007 (46) |