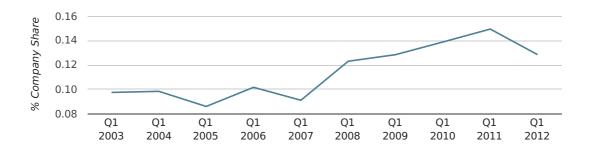

In the first quarter of 2012, Mitcham formed 0.1% of all UK companies.

| FIRST QUARTER (JAN 2012 - MAR 2012) | MITCHAM     |
|-------------------------------------|-------------|
| 2012                                | 0.1%        |
| 2011                                | 0.1%        |
| 2010                                | 0.1%        |
| 2009                                | 0.1%        |
| 2008                                | 0.1%        |
| RECORD YEAR (SINCE 1960)            | 2011 (0.1%) |

#### company share by quarter