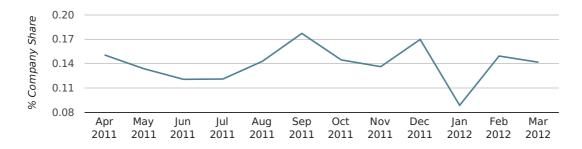

# Monthly Data (Jan, Feb & Mar 2012)

#### company share by month

|                            | JANUARY     | FEBRUARY    | MARCH       |
|----------------------------|-------------|-------------|-------------|
| UK FORMATION SHARE IN 2012 | 0.1%        | 0.1%        | 0.1%        |
| UK FORMATION SHARE IN 2011 | 0.1%        | 0.2%        | 0.1%        |
| % CHANGE                   | -28.6%      | -17.0%      | -0.6%       |
| RECORD YEAR                | 1973 (0.2%) | 1968 (0.3%) | 1969 (0.2%) |