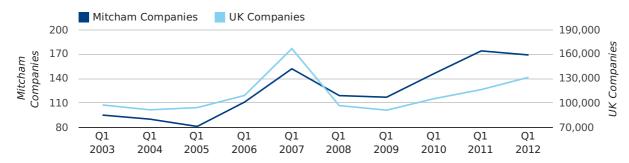

#### new companies by quarter

A total of 169 companies were registered in Mitcham during the first quarter of 2012 (Jan 2012 - Mar 2012).

This figure is a decrease of 2.9% versus the same period last year (Q1 2011). This figure compares badly to the UK as a whole, which saw an increase of 13.0% against the same period last year.

| FIRST QUARTER (JAN 2012 - MAR 2012) | MITCHAM    | UK             |
|-------------------------------------|------------|----------------|
| 2012                                | 169        | 131,491        |
| 2011                                | 174        | 116,391        |
| % CHANGE                            | -2.9%      | 13.0%          |
| RECORD YEAR                         | 2011 (174) | 2007 (166,814) |