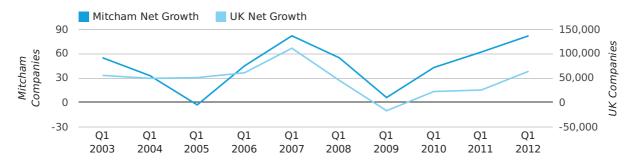

Q1 2012 saw a new record in net growth in Mitcham when compared to any previous Q1.

Net company growth for Mitcham during the first quarter of 2012 (Jan 2012 - Mar 2012) was 82 companies.

This represents an increase of 32.3% on the same period last year.

| FIRST QUARTER (JAN 2012 - MAR 2012) | MITCHAM   | UK             |
|-------------------------------------|-----------|----------------|
| 2012                                | 82        | 63,915         |
| 2011                                | 62        | 25,405         |
| % CHANGE                            | 32.3%     | 151.6%         |
| RECORD YEAR                         | 2007 (82) | 2007 (111,282) |

#### net growth by quarter