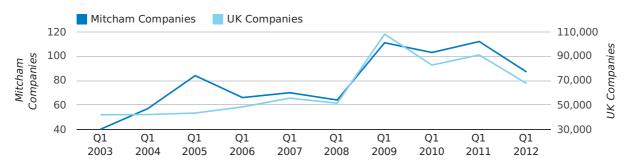

#### dissolved companies by quarter

A total of 87 companies were dissolved in Mitcham during the first quarter of 2012 (Jan 2012 - Mar 2012).

This figure is a decrease of 22.3% versus the same period last year (Q1 2011). This figure compares poorly to the UK as a whole, which saw a decrease of 25.7% against the same period last year.

| FIRST QUARTER (JAN 2012 - MAR 2012) | MITCHAM    | UK             |
|-------------------------------------|------------|----------------|
| 2012                                | 87         | 67,576         |
| 2011                                | 112        | 90,986         |
| % CHANGE                            | -22.3%     | -25.7%         |
| RECORD YEAR                         | 2011 (112) | 2009 (108,060) |