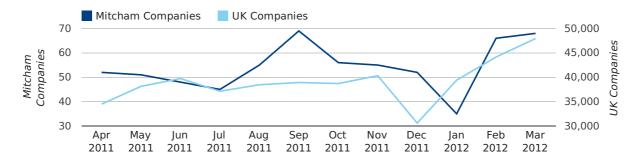

#### Monthly Data (Jan, Feb & Mar 2012)

#### new companies by month

|                       | JANUARY   | FEBRUARY  | MARCH     |
|-----------------------|-----------|-----------|-----------|
| NEW COMPANIES IN 2012 | 35        | 66        | 68        |
| NEW COMPANIES IN 2011 | 42        | 68        | 64        |
| % CHANGE              | -16.7%    | -2.9%     | 6.3%      |
| RECORD YEAR           | 2010 (44) | 2011 (68) | 2007 (71) |