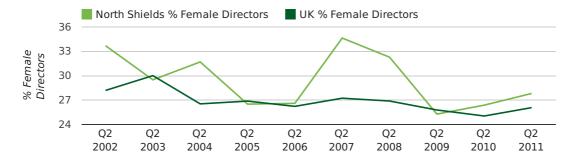

# Quarterly Data (Q2 Apr-Jun 2011)

The record second quarter for female directors in North Shields was in 1866 when 66.7% of all directors were female.

27.8% of all director appointments in North Shields in the second quarter of 2011 were female. This compares to a UK average of 26.1% for the same period.

#### director gender by quarter

naming trends  $\operatorname{duport} \omega$ 