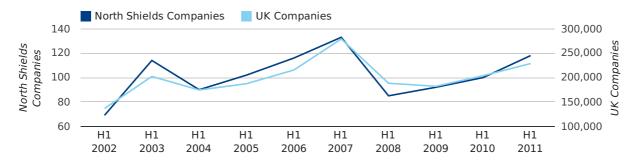

In the first half of 2011 a total of 118 companies were formed in North Shields. This figure is 18.0% higher than last year, which compares well to the UK wide figure of 12.3%.

The highest total for a first half year in North Shields occurred in 2007 when a total of 133 were formed.

| HALF YEAR (JAN-JUN) | NORTH SHIELDS | UK             |
|---------------------|---------------|----------------|
| 2011                | 118           | 228,735        |
| 2010                | 100           | 203,749        |
| % CHANGE            | 18.0%         | 12.3%          |
| RECORD YEAR         | 2007 (133)    | 2007 (279,097) |

#### new companies by half year