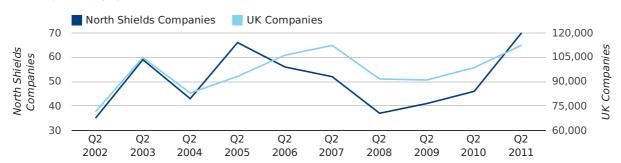

## Quarterly Data (Q2 Apr-Jun 2011)

Q2 2011 saw a new record in company registrations in North Shields when compared to any previous Q2.

A total of 70 companies were registered in North Shields during the second quarter of 2011 (Apr 2011 - Jun 2011).

This figure is an increase of 52.2% versus the same period last year (Q2 2010). This figure compares well to the UK as a whole, which saw an increase of 13.9% against the same period last year.

| SECOND QUARTER (APR 2011 - JUN 2011) | NORTH SHIELDS | UK             |
|--------------------------------------|---------------|----------------|
| 2011                                 | 70            | 112,344        |
| 2010                                 | 46            | 98,612         |
| % CHANGE                             | 52.2%         | 13.9%          |
| RECORD YEAR                          | 2011 (70)     | 2011 (112,344) |

#### new companies by quarter

May 2011 saw a new record in company registrations in North Shields when compared to any previous May.