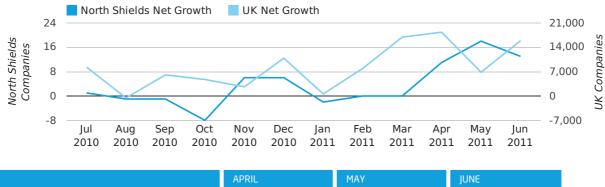

In the first half of 2011 the company register for North Shields increased by 40 companies. This figure is 135.3% higher than last year, which compares badly to a UK increase of 154.3%.

| HALF YEAR (JAN-JUN) | NORTH SHIELDS | UK             |
|---------------------|---------------|----------------|
| 2011                | 40            | 66,425         |
| 2010                | 17            | 26,118         |
| % CHANGE            | 135.3%        | 154.3%         |
| RECORD YEAR         | 2006 (80)     | 2007 (171,296) |

# Quarterly Data (Q2 Apr-Jun 2011)

Net company growth for North Shields during the second quarter of 2011 (Apr 2011 - Jun 2011) was 42 companies.

This represents an increase of 1,300.0% on the same period last year.

#### net growth by quarter

May 2011 saw a new record in net growth in North Shields when compared to any previous May.

## net growth by month

|                    | APRIL     | MAY       | JUNE      |
|--------------------|-----------|-----------|-----------|
| NET GROWTH IN 2011 | 11        | 18        | 13        |
| NET GROWTH IN 2010 | -3        | 7         | -1        |
| % CHANGE           | -466.7%   | 157.1%    | -1,400.0% |
| RECORD YEAR        | 2000 (34) | 2011 (18) | 2003 (22) |