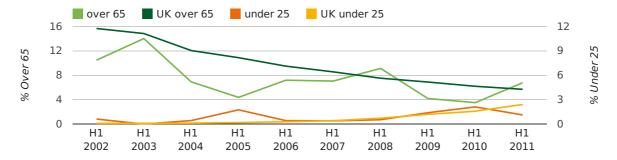

The average age of a director in the first half of 2011 was 46.2.

The percentage of directors under the age of 25 was 1.1% compared to the UK figure of 3.2%.

The percentage of directors over the age of 65 was 6.8% compared to the UK figure of 4.3%.

#### director age by half year