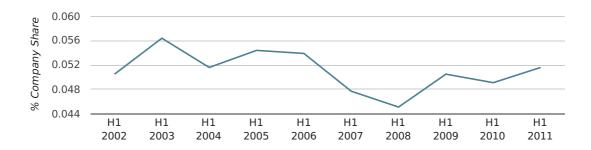

In the first half of 2011 North Shields formed 0.1% of all UK companies. This is more than the 2010 figure of 0.0%.

| HALF YEAR (JAN-JUN)      | NORTH SHIELDS |
|--------------------------|---------------|
| 2011                     | 0.1%          |
| 2010                     | 0.0%          |
| 2009                     | 0.1%          |
| 2008                     | 0.0%          |
| 2007                     | 0.0%          |
| RECORD YEAR (SINCE 1960) | 1963 (0.2%)   |

# company share by half year