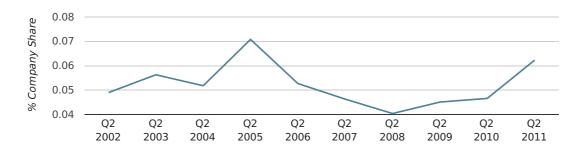

# Quarterly Data (Q2 Apr-Jun 2011)

In the second quarter of 2011, North Shields formed 0.1% of all UK companies.

| SECOND QUARTER (APR 2011 - JUN 2011) | NORTH SHIELDS |
|--------------------------------------|---------------|
| 2011                                 | 0.1%          |
| 2010                                 | 0.0%          |
| 2009                                 | 0.0%          |
| 2008                                 | 0.0%          |
| 2007                                 | 0.0%          |
| RECORD YEAR (SINCE 1960)             | 1977 (0.2%)   |

#### company share by quarter