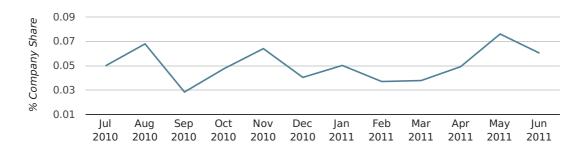

# company share by month

|                            | APRIL       | MAY         | JUNE        |
|----------------------------|-------------|-------------|-------------|
| UK FORMATION SHARE IN 2011 | 0.0%        | 0.1%        | 0.1%        |
| UK FORMATION SHARE IN 2010 | 0.0%        | 0.1%        | 0.1%        |
| % CHANGE                   | 82.6%       | 42.8%       | 1.2%        |
| RECORD YEAR                | 1977 (0.3%) | 1977 (0.3%) | 1966 (0.2%) |