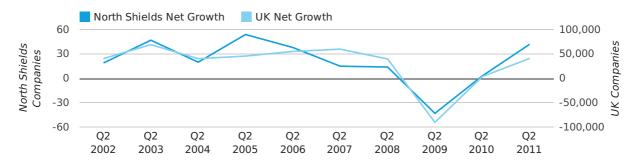

# Quarterly Data (Q2 Apr-Jun 2011)

Net company growth for North Shields during the second quarter of 2011 (Apr 2011 - Jun 2011) was 42 companies.

This represents an increase of 1,300.0% on the same period last year.

| SECOND QUARTER (APR 2011 - JUN 2011) | NORTH SHIELDS | UK            |
|--------------------------------------|---------------|---------------|
| 2011                                 | 42            | 41,020        |
| 2010                                 | 3             | 3,658         |
| % CHANGE                             | 1,300.0%      | 1,021.4%      |
| RECORD YEAR                          | 2005 (54)     | 2003 (69,274) |

#### net growth by quarter

May 2011 saw a new record in net growth in North Shields when compared to any previous May.