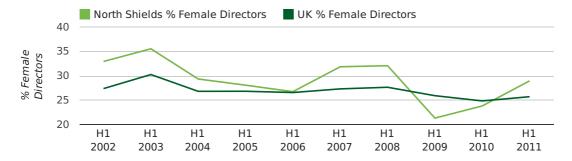

#### director age by quarter

The record first half year for female directors in North Shields was 1861 when 40.0% of all directors were female.

29.0% of all director appointments in North Shields in the first half of 2011 were female. This compares to a UK average of 25.7% for the same period.

#### director gender by half year