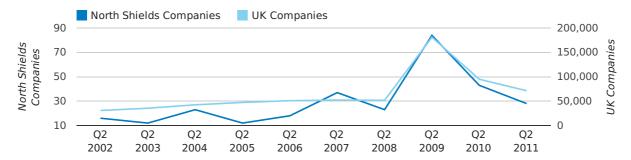

In the first half of 2011 a total of 118 companies were formed in North Shields. This figure is 18.0% higher than last year, which compares well to the UK wide figure of 12.3%.

The highest total for a first half year in North Shields occurred in 2007 when a total of 133 were formed.

| HALF YEAR (JAN-JUN) | NORTH SHIELDS | UK             |
|---------------------|---------------|----------------|
| 2011                | 118           | 228,735        |
| 2010                | 100           | 203,749        |
| % CHANGE            | 18.0%         | 12.3%          |
| RECORD YEAR         | 2007 (133)    | 2007 (279,097) |

## Quarterly Data (Q2 Apr-Jun 2011)

Q2 2011 saw a new record in company registrations in North Shields when compared to any previous Q2.

A total of 70 companies were registered in North Shields during the second quarter of 2011 (Apr 2011 - Jun 2011).

This figure is an increase of 52.2% versus the same period last year (Q2 2010). This figure compares well to the UK as a whole, which saw an increase of 13.9% against the same period last year.

| SECOND QUARTER (APR 2011 - JUN 2011) | NORTH SHIELDS | UK             |
|--------------------------------------|---------------|----------------|
| 2011                                 | 70            | 112,344        |
| 2010                                 | 46            | 98,612         |
| % CHANGE                             | 52.2%         | 13.9%          |
| RECORD YEAR                          | 2011 (70)     | 2011 (112,344) |