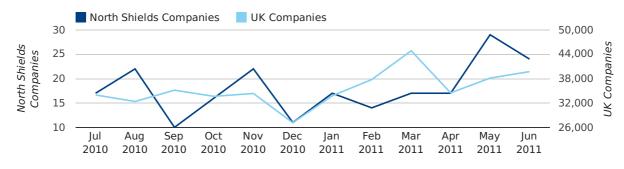

#### new companies by quarter

May 2011 saw a new record in company registrations in North Shields when compared to any previous May.

## new companies by month

|                       | APRIL     | MAY       | JUNE      |
|-----------------------|-----------|-----------|-----------|
| NEW COMPANIES IN 2011 | 17        | 29        | 24        |
| NEW COMPANIES IN 2010 | 9         | 16        | 21        |
| % CHANGE              | 88.9%     | 81.3%     | 14.3%     |
| RECORD YEAR           | 2000 (37) | 2011 (29) | 2003 (26) |