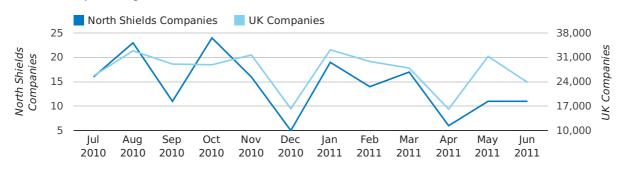

## new companies by month

|                       | APRIL     | MAY       | JUNE      |
|-----------------------|-----------|-----------|-----------|
| NEW COMPANIES IN 2011 | 17        | 29        | 24        |
| NEW COMPANIES IN 2010 | 9         | 16        | 21        |
| % CHANGE              | 88.9%     | 81.3%     | 14.3%     |
| RECORD YEAR           | 2000 (37) | 2011 (29) | 2003 (26) |

# dissolved companies by month

|                          | APRIL     | MAY       | JUNE      |
|--------------------------|-----------|-----------|-----------|
| CLOSED COMPANIES IN 2011 | 6         | 11        | 11        |
| CLOSED COMPANIES IN 2010 | 12        | 9         | 22        |
| % CHANGE                 | -50.0%    | 22.2%     | -50%      |
| RECORD YEAR              | 2009 (23) | 2009 (32) | 2009 (29) |

## net growth by month

|                    | APRIL     | MAY       | JUNE      |
|--------------------|-----------|-----------|-----------|
| NET GROWTH IN 2011 | 11        | 18        | 13        |
| NET GROWTH IN 2010 | -3        | 7         | -1        |
| % CHANGE           | -466.7%   | 157.1%    | -1,400.0% |
| RECORD YEAR        | 2000 (34) | 2011 (18) | 2003 (22) |