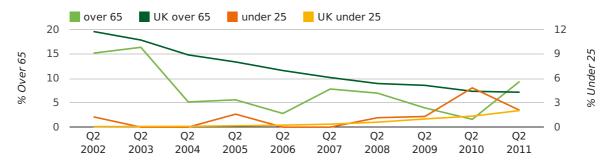

## Quarterly Data (Q2 Apr-Jun 2011)

The average age of a director in the second quarter of 2011 was 45.6.

The percentage of directors under the age of 25 was 2.1% compared to the UK figure of 3.4%.

The percentage of directors over the age of 65 was 9.4% compared to the UK figure of 4.3%.

#### director age by quarter

The record first half year for female directors in North Shields was 1861 when 40.0% of all directors were female.

29.0% of all director appointments in North Shields in the first half of 2011 were female. This compares to a UK average of 25.7% for the same period.