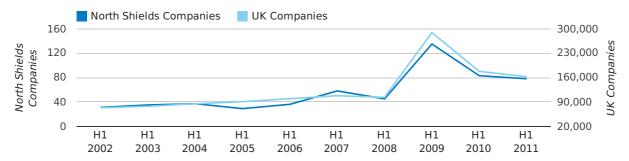

In the first half of 2011 a total of 78 companies were dissolved in North Shields. This figure is 6.0% lower than last year, which compares badly to the UK wide change of -8.6%.

The highest total for a first half year in North Shields occurred in 2009 when a total of 135 were closed.

| HALF YEAR (JAN-JUN) | NORTH SHIELDS | UK             |
|---------------------|---------------|----------------|
| 2011                | 78            | 162,310        |
| 2010                | 83            | 177,631        |
| % CHANGE            | -6.0%         | -8.6%          |
| RECORD YEAR         | 2009 (135)    | 2009 (289,236) |

#### dissolved companies by half year