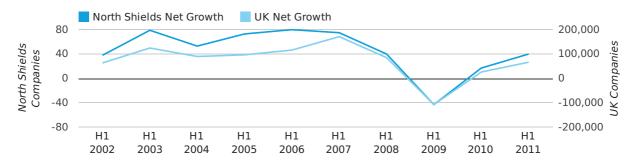

In the first half of 2011 the company register for North Shields increased by 40 companies. This figure is 135.3% higher than last year, which compares badly to a UK increase of 154.3%.

| HALF YEAR (JAN-JUN) | NORTH SHIELDS | UK             |
|---------------------|---------------|----------------|
| 2011                | 40            | 66,425         |
| 2010                | 17            | 26,118         |
| % CHANGE            | 135.3%        | 154.3%         |
| RECORD YEAR         | 2006 (80)     | 2007 (171,296) |

#### net growth by half year