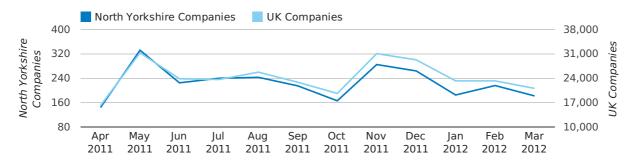

The average age of a director in the first quarter of 2012 was 44.4.

The percentage of directors under the age of 25 was 3.9% compared to the UK figure of 4.6%.

The percentage of directors over the age of 65 was 4.0% compared to the UK figure of 3.5%.

#### director age by quarter