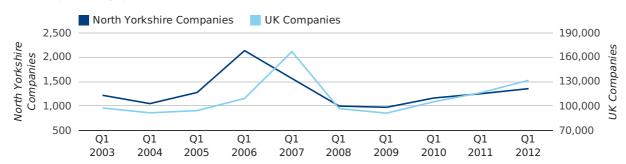

A total of 1,354 companies were registered in North Yorkshire during the first quarter of 2012 (Jan 2012 - Mar 2012).

This figure is an increase of 8.2% versus the same period last year (Q1 2011). This figure compares equally to the UK as a whole, which saw an increase of 13.0% against the same period last year.

| FIRST QUARTER (JAN 2012 - MAR 2012) | NORTH YORKSHIRE | UK             |
|-------------------------------------|-----------------|----------------|
| 2012                                | 1,354           | 131,491        |
| 2011                                | 1,251           | 116,391        |
| % CHANGE                            | 8.2%            | 13.0%          |
| RECORD YEAR                         | 2006 (2,134)    | 2007 (166,814) |

#### new companies by quarter