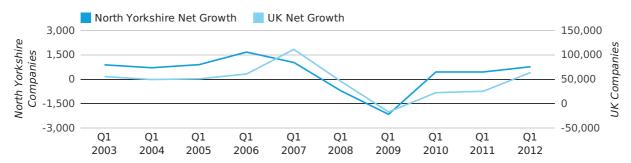

Net company growth for North Yorkshire during the first quarter of 2012 (Jan 2012 - Mar 2012) was 771 companies.

This represents an increase of 72.1% on the same period last year.

| FIRST QUARTER (JAN 2012 - MAR 2012) | NORTH YORKSHIRE | UK             |
|-------------------------------------|-----------------|----------------|
| 2012                                | 771             | 63,915         |
| 2011                                | 448             | 25,405         |
| % CHANGE                            | 72.1%           | 151.6%         |
| RECORD YEAR                         | 2006 (1,672)    | 2007 (111,282) |

#### net growth by quarter