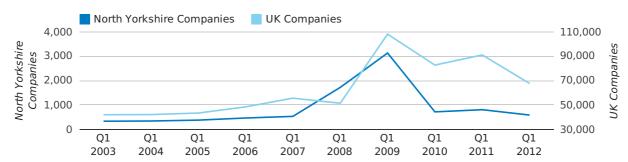

A total of 583 companies were dissolved in North Yorkshire during the first quarter of 2012 (Jan 2012 - Mar 2012).

This figure is a decrease of 27.4% versus the same period last year (Q1 2011). This figure compares well to the UK as a whole, which saw a decrease of 25.7% against the same period last year.

| FIRST QUARTER (JAN 2012 - MAR 2012) | NORTH YORKSHIRE | UK             |
|-------------------------------------|-----------------|----------------|
| 2012                                | 583             | 67,576         |
| 2011                                | 803             | 90,986         |
| % CHANGE                            | -27.4%          | -25.7%         |
| RECORD YEAR                         | 2009 (3,128)    | 2009 (108,060) |

#### dissolved companies by quarter