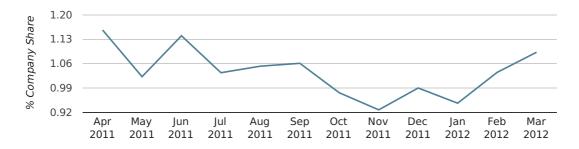

## Monthly Data (Jan, Feb & Mar 2012)

## company share by month

|                            | JANUARY     | FEBRUARY    | MARCH       |
|----------------------------|-------------|-------------|-------------|
| UK FORMATION SHARE IN 2012 | 0.9%        | 1.0%        | 1.1%        |
| UK FORMATION SHARE IN 2011 | 1.1%        | 1.0%        | 1.1%        |
| % CHANGE                   | -14.0%      | 2.3%        | -1.4%       |
| RECORD YEAR                | 1964 (2.5%) | 2006 (2.1%) | 1963 (2.1%) |