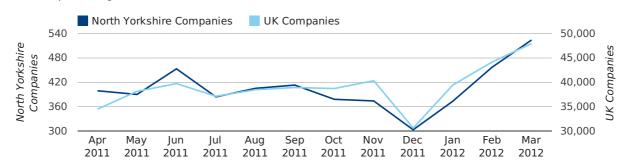

Net company growth for North Yorkshire during the first quarter of 2012 (Jan 2012 - Mar 2012) was 771 companies.

This represents an increase of 72.1% on the same period last year.

| FIRST QUARTER (JAN 2012 - MAR 2012) | NORTH YORKSHIRE | UK             |
|-------------------------------------|-----------------|----------------|
| 2012                                | 771             | 63,915         |
| 2011                                | 448             | 25,405         |
| % CHANGE                            | 72.1%           | 151.6%         |
| RECORD YEAR                         | 2006 (1,672)    | 2007 (111,282) |

#### net growth by quarter

#### Monthly Data (Jan, Feb & Mar 2012)

#### net growth by month

|                    | JANUARY    | FEBRUARY   | MARCH      |
|--------------------|------------|------------|------------|
| NET GROWTH IN 2012 | 188        | 241        | 342        |
| NET GROWTH IN 2011 | 83         | 142        | 223        |
| % CHANGE           | 126.5%     | 69.7%      | 53.4%      |
| RECORD YEAR        | 2006 (471) | 2006 (591) | 2006 (610) |