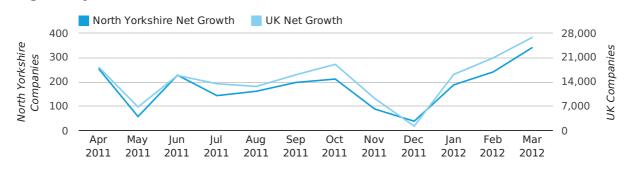

#### Monthly Data (Jan, Feb & Mar 2012)

#### net growth by month

|                    | JANUARY    | FEBRUARY   | MARCH      |
|--------------------|------------|------------|------------|
| NET GROWTH IN 2012 | 188        | 241        | 342        |
| NET GROWTH IN 2011 | 83         | 142        | 223        |
| % CHANGE           | 126.5%     | 69.7%      | 53.4%      |
| RECORD YEAR        | 2006 (471) | 2006 (591) | 2006 (610) |