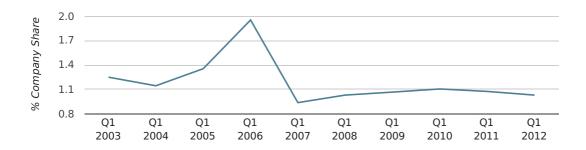

In the first quarter of 2012, North Yorkshire formed 1.0% of all UK companies.

| FIRST QUARTER (JAN 2012 - MAR 2012) | NORTH YORKSHIRE |
|-------------------------------------|-----------------|
| 2012                                | 1.0%            |
| 2011                                | 1.1%            |
| 2010                                | 1.1%            |
| 2009                                | 1.1%            |
| 2008                                | 1.0%            |
| RECORD YEAR (SINCE 1960)            | 2006 (2.0%)     |

#### company share by quarter