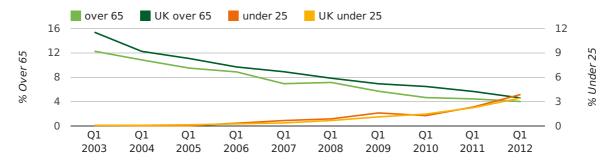

The average age of a director in the first quarter of 2012 was 44.4.

The percentage of directors under the age of 25 was 3.9% compared to the UK figure of 4.6%.

The percentage of directors over the age of 65 was 4.0% compared to the UK figure of 3.5%.