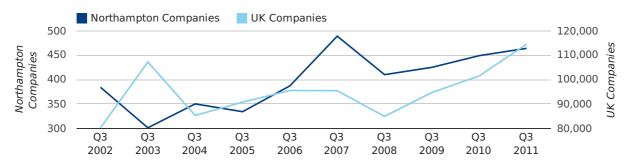

A total of 464 companies were registered in Northampton during the third quarter of 2011 (Jul 2011 - Sep 2011).

This figure is an increase of 3.3% versus the same period last year (Q3 2010). This figure compares badly to the UK as a whole, which saw an increase of 12.8% against the same period last year.

| THIRD QUARTER (JUL 2011 - SEP 2011) | NORTHAMPTON | UK             |
|-------------------------------------|-------------|----------------|
| 2011                                | 464         | 114,512        |
| 2010                                | 449         | 101,492        |
| % CHANGE                            | 3.3%        | 12.8%          |
| RECORD YEAR                         | 2007 (489)  | 2011 (114,512) |

net growth by quarter