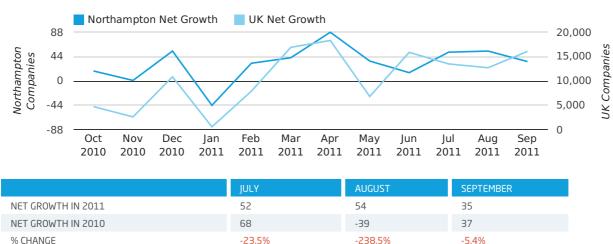

## Monthly Data (Jul, Aug & Sep 2011)

2002 (82)

2008 (122)

2007 (114)

net growth by month

RECORD YEAR

In the third quarter of 2011, Northampton formed 0.4% of all UK companies.

| THIRD QUARTER (JUL 2011 - SEP 2011) | NORTHAMPTON |
|-------------------------------------|-------------|
| 2011                                | 0.4%        |
| 2010                                | 0.4%        |
| 2009                                | 0.4%        |
| 2008                                | 0.5%        |
| 2007                                | 0.5%        |
| RECORD YEAR (SINCE 1960)            | 1965 (0.9%) |

#### new companies by month

|                       | JULY       | AUGUST     | SEPTEMBER  |
|-----------------------|------------|------------|------------|
| NEW COMPANIES IN 2011 | 151        | 170        | 143        |
| NEW COMPANIES IN 2010 | 164        | 123        | 162        |
| % CHANGE              | -7.9%      | 38.2%      | -11.7%     |
| RECORD YEAR           | 2010 (164) | 2011 (170) | 2007 (180) |