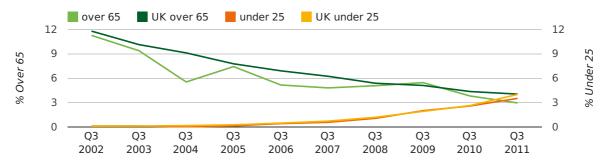

The average age of a director in the third quarter of 2011 was 43.5.

The percentage of directors under the age of 25 was 3.5% compared to the UK figure of 4.0%.

The percentage of directors over the age of 65 was 3.0% compared to the UK figure of 4.1%.