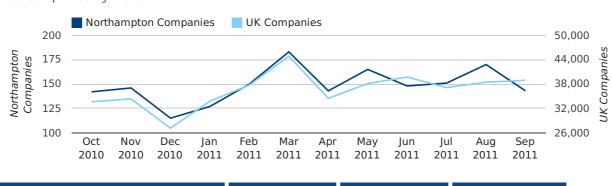

net growth by quarter

## Monthly Data (Jul, Aug & Sep 2011)

2002 (82)

2008 (122)

2007 (114)

net growth by month

RECORD YEAR

In the third quarter of 2011, Northampton formed 0.4% of all UK companies.

| THIRD QUARTER (JUL 2011 - SEP 2011) | NORTHAMPTON |
|-------------------------------------|-------------|
| 2011                                | 0.4%        |
| 2010                                | 0.4%        |
| 2009                                | 0.4%        |
| 2008                                | 0.5%        |
| 2007                                | 0.5%        |
| RECORD YEAR (SINCE 1960)            | 1965 (0.9%) |