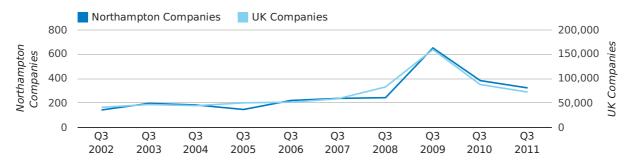

A total of 323 companies were dissolved in Northampton during the third quarter of 2011 (Jul 2011 - Sep 2011).

This figure is a decrease of 15.7% versus the same period last year (Q3 2010). This figure compares poorly to the UK as a whole, which saw a decrease of 17.6% against the same period last year.

| THIRD QUARTER (JUL 2011 - SEP 2011) | NORTHAMPTON | UK             |
|-------------------------------------|-------------|----------------|
| 2011                                | 323         | 72,230         |
| 2010                                | 383         | 87,705         |
| % CHANGE                            | -15.7%      | -17.6%         |
| RECORD YEAR                         | 2009 (651)  | 2009 (159,401) |

dissolved companies by quarter