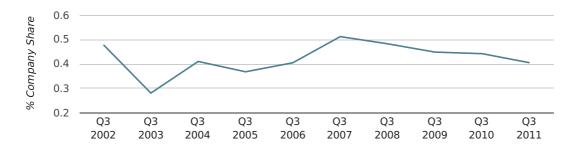

## Monthly Data (Jul, Aug & Sep 2011)

2002 (82)

2008 (122)

2007 (114)

net growth by month

RECORD YEAR

In the third quarter of 2011, Northampton formed 0.4% of all UK companies.

| THIRD QUARTER (JUL 2011 - SEP 2011) | NORTHAMPTON |
|-------------------------------------|-------------|
| 2011                                | 0.4%        |
| 2010                                | 0.4%        |
| 2009                                | 0.4%        |
| 2008                                | 0.5%        |
| 2007                                | 0.5%        |
| RECORD YEAR (SINCE 1960)            | 1965 (0.9%) |

company share by quarter

Monthly Data (Jul, Aug & Sep 2011)

company share by month

|                            | JULY        | AUGUST      | SEPTEMBER   |
|----------------------------|-------------|-------------|-------------|
| UK FORMATION SHARE IN 2011 | 0.4%        | 0.4%        | 0.4%        |
| UK FORMATION SHARE IN 2010 | 0.5%        | 0.4%        | 0.5%        |
| % CHANGE                   | -15.7%      | 16.3%       | -20.3%      |
| RECORD YEAR                | 1965 (1.4%) | 1965 (0.7%) | 1963 (0.8%) |