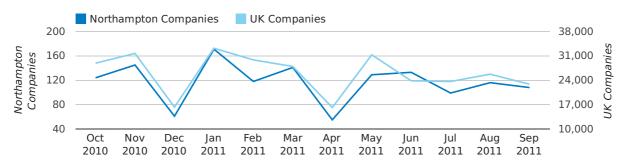

## Monthly Data (Jul, Aug & Sep 2011)

2002 (82)

2008 (122)

2007 (114)

net growth by month

RECORD YEAR

In the third quarter of 2011, Northampton formed 0.4% of all UK companies.

| THIRD QUARTER (JUL 2011 - SEP 2011) | NORTHAMPTON |
|-------------------------------------|-------------|
| 2011                                | 0.4%        |
| 2010                                | 0.4%        |
| 2009                                | 0.4%        |
| 2008                                | 0.5%        |
| 2007                                | 0.5%        |
| RECORD YEAR (SINCE 1960)            | 1965 (0.9%) |

company share by quarter

Monthly Data (Jul, Aug & Sep 2011)

company share by month

|                            | JULY        | AUGUST      | SEPTEMBER   |
|----------------------------|-------------|-------------|-------------|
| UK FORMATION SHARE IN 2011 | 0.4%        | 0.4%        | 0.4%        |
| UK FORMATION SHARE IN 2010 | 0.5%        | 0.4%        | 0.5%        |
| % CHANGE                   | -15.7%      | 16.3%       | -20.3%      |
| RECORD YEAR                | 1965 (1.4%) | 1965 (0.7%) | 1963 (0.8%) |