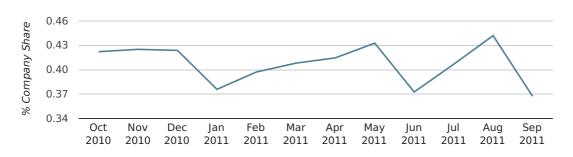

company share by quarter

Monthly Data (Jul, Aug & Sep 2011)

company share by month

|                            | JULY        | AUGUST      | SEPTEMBER   |
|----------------------------|-------------|-------------|-------------|
| UK FORMATION SHARE IN 2011 | 0.4%        | 0.4%        | 0.4%        |
| UK FORMATION SHARE IN 2010 | 0.5%        | 0.4%        | 0.5%        |
| % CHANGE                   | -15.7%      | 16.3%       | -20.3%      |
| RECORD YEAR                | 1965 (1.4%) | 1965 (0.7%) | 1963 (0.8%) |