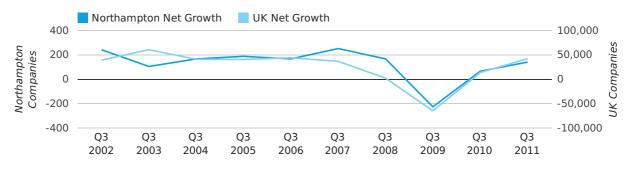

Net company growth for Northampton during the third quarter of 2011 (Jul 2011 - Sep 2011) was 141 companies.

This represents an increase of 113.6% on the same period last year.

| THIRD QUARTER (JUL 2011 - SEP 2011) | NORTHAMPTON | UK            |
|-------------------------------------|-------------|---------------|
| 2011                                | 141         | 42,282        |
| 2010                                | 66          | 13,787        |
| % CHANGE                            | 113.6%      | 206.7%        |
| RECORD YEAR                         | 2007 (252)  | 2003 (60,597) |

net growth by quarter