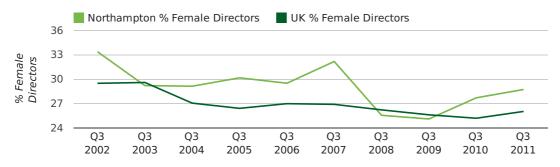

#### director age by quarter

The record third quarter for female directors in Northampton was in 1862 when 50.0% of all directors were female.

28.7% of all director appointments in Northampton in the third quarter of 2011 were female. This compares to a UK average of 26.0% for the same period.