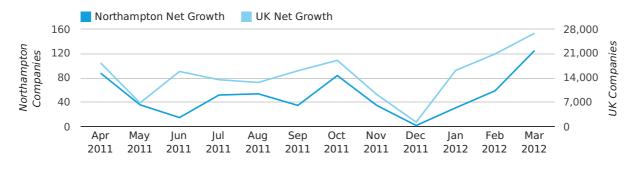

Net company growth for Northampton during the first quarter of 2012 (Jan 2012 - Mar 2012) was 215 companies.

This represents an increase of 616.7% on the same period last year.

| FIRST QUARTER (JAN 2012 - MAR 2012) | NORTHAMPTON | UK             |
|-------------------------------------|-------------|----------------|
| 2012                                | 215         | 63,915         |
| 2011                                | 30          | 25,405         |
| % CHANGE                            | 616.7%      | 151.6%         |
| RECORD YEAR                         | 2007 (667)  | 2007 (111,282) |

#### Monthly Data (Jan, Feb & Mar 2012)

#### net growth by month

|                    | JANUARY    | FEBRUARY  | MARCH      |
|--------------------|------------|-----------|------------|
| NET GROWTH IN 2012 | 31         | 59        | 125        |
| NET GROWTH IN 2011 | -44        | 32        | 42         |
| % CHANGE           | -170.5%    | 84.4%     | 197.6%     |
| RECORD YEAR        | 2008 (231) | 2006 (96) | 2007 (486) |