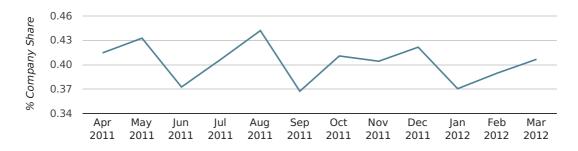

In the first quarter of 2012, Northampton formed 0.4% of all UK companies.

| FIRST QUARTER (JAN 2012 - MAR 2012) | NORTHAMPTON |
|-------------------------------------|-------------|
| 2012                                | 0.4%        |
| 2011                                | 0.4%        |
| 2010                                | 0.4%        |
| 2009                                | 0.4%        |
| 2008                                | 0.6%        |
| RECORD YEAR (SINCE 1960)            | 1968 (0.7%) |

## Monthly Data (Jan, Feb & Mar 2012)

#### company share by month

|                            | JANUARY     | FEBRUARY    | MARCH       |
|----------------------------|-------------|-------------|-------------|
| UK FORMATION SHARE IN 2012 | 0.4%        | 0.4%        | 0.4%        |
| UK FORMATION SHARE IN 2011 | 0.4%        | 0.4%        | 0.4%        |
| % CHANGE                   | -1.4%       | -1.9%       | -0.3%       |
| RECORD YEAR                | 2008 (1.0%) | 1968 (0.9%) | 1967 (0.8%) |