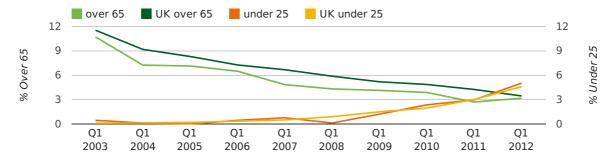

The average age of a director in the first quarter of 2012 was 41.4.

The percentage of directors under the age of 25 was 5.0% compared to the UK figure of 4.6%.

The percentage of directors over the age of 65 was 3.2% compared to the UK figure of 3.5%.