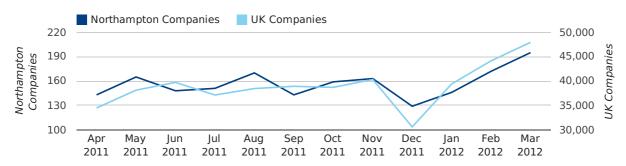

#### Monthly Data (Jan, Feb & Mar 2012)

February 2012 saw a new record in company registrations in Northampton when compared to any previous February.

#### new companies by month

|                       | JANUARY    | FEBRUARY   | MARCH      |
|-----------------------|------------|------------|------------|
| NEW COMPANIES IN 2012 | 146        | 172        | 195        |
| NEW COMPANIES IN 2011 | 127        | 150        | 183        |
| % CHANGE              | 15.0%      | 14.7%      | 6.6%       |
| RECORD YEAR           | 2008 (304) | 2012 (172) | 2007 (555) |