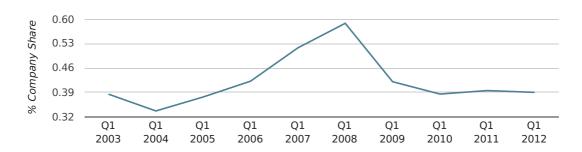

In the first quarter of 2012, Northampton formed 0.4% of all UK companies.

| FIRST QUARTER (JAN 2012 - MAR 2012) | NORTHAMPTON |
|-------------------------------------|-------------|
| 2012                                | 0.4%        |
| 2011                                | 0.4%        |
| 2010                                | 0.4%        |
| 2009                                | 0.4%        |
| 2008                                | 0.6%        |
| RECORD YEAR (SINCE 1960)            | 1968 (0.7%) |

#### company share by quarter