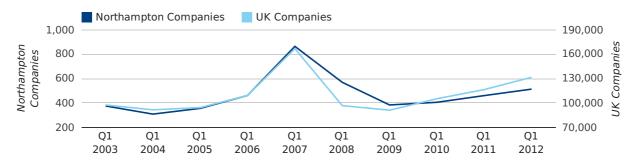

A total of 513 companies were registered in Northampton during the first quarter of 2012 (Jan 2012 - Mar 2012).

This figure is an increase of 11.5% versus the same period last year (Q1 2011). This figure compares equally to the UK as a whole, which saw an increase of 13.0% against the same period last year.

| FIRST QUARTER (JAN 2012 - MAR 2012) | NORTHAMPTON | UK             |
|-------------------------------------|-------------|----------------|
| 2012                                | 513         | 131,491        |
| 2011                                | 460         | 116,391        |
| % CHANGE                            | 11.5%       | 13.0%          |
| RECORD YEAR                         | 2007 (864)  | 2007 (166,814) |

#### new companies by quarter