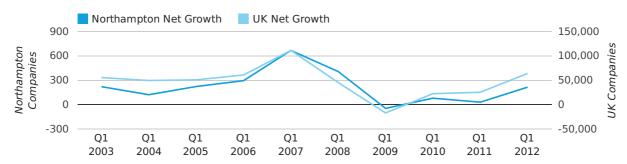

Net company growth for Northampton during the first quarter of 2012 (Jan 2012 - Mar 2012) was 215 companies.

This represents an increase of 616.7% on the same period last year.

| FIRST QUARTER (JAN 2012 - MAR 2012) | NORTHAMPTON | UK             |
|-------------------------------------|-------------|----------------|
| 2012                                | 215         | 63,915         |
| 2011                                | 30          | 25,405         |
| % CHANGE                            | 616.7%      | 151.6%         |
| RECORD YEAR                         | 2007 (667)  | 2007 (111,282) |

#### net growth by quarter