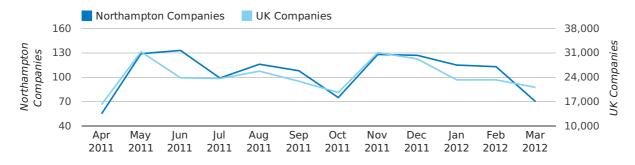

#### Monthly Data (Jan, Feb & Mar 2012)

dissolved companies by month

|                          | JANUARY    | FEBRUARY   | MARCH      |
|--------------------------|------------|------------|------------|
| CLOSED COMPANIES IN 2012 | 115        | 113        | 70         |
| CLOSED COMPANIES IN 2011 | 171        | 118        | 141        |
| % CHANGE                 | -32.7%     | -4.2%      | -50%       |
| RECORD YEAR              | 2011 (171) | 2011 (118) | 2009 (294) |