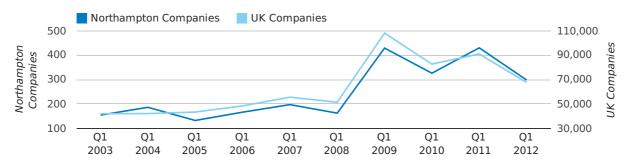

A total of 298 companies were dissolved in Northampton during the first quarter of 2012 (Jan 2012 - Mar 2012).

This figure is a decrease of 30.7% versus the same period last year (Q1 2011). This figure compares well to the UK as a whole, which saw a decrease of 25.7% against the same period last year.

| FIRST QUARTER (JAN 2012 - MAR 2012) | NORTHAMPTON | UK             |
|-------------------------------------|-------------|----------------|
| 2012                                | 298         | 67,576         |
| 2011                                | 430         | 90,986         |
| % CHANGE                            | -30.7%      | -25.7%         |
| RECORD YEAR                         | 2011 (430)  | 2009 (108,060) |

#### dissolved companies by quarter