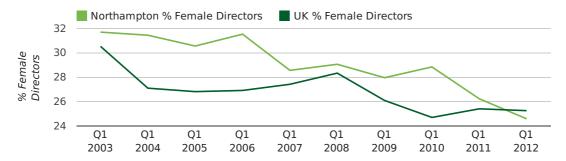

#### director age by quarter

The record first quarter for female directors in Northampton was in 1861 when 40.0% of all directors were female.

24.6% of all director appointments in Northampton in the first quarter of 2012 were female. This compares to a UK average of 25.3% for the same period.