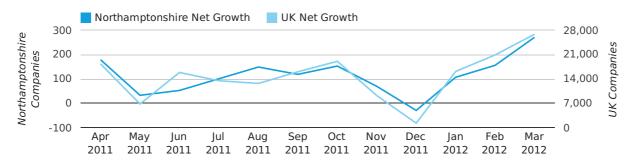

net growth by quarter

Monthly Data (Jan, Feb & Mar 2012)

#### net growth by month

|                    | JANUARY    | FEBRUARY   | MARCH      |
|--------------------|------------|------------|------------|
| NET GROWTH IN 2012 | 107        | 156        | 271        |
| NET GROWTH IN 2011 | -41        | 91         | 127        |
| % CHANGE           | -361.0%    | 71.4%      | 113.4%     |
| RECORD YEAR        | 2008 (320) | 2005 (175) | 2007 (680) |