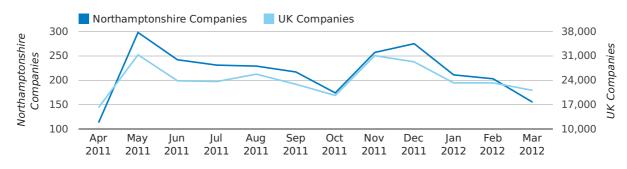

## Monthly Data (Jan, Feb & Mar 2012)

February 2012 saw a new record in company registrations in Northamptonshire when compared to any previous February.

#### new companies by month

|                       | JANUARY    | FEBRUARY   | MARCH      |
|-----------------------|------------|------------|------------|
| NEW COMPANIES IN 2012 | 318        | 359        | 426        |
| NEW COMPANIES IN 2011 | 278        | 313        | 399        |
| % CHANGE              | 14.4%      | 14.7%      | 6.8%       |
| RECORD YEAR           | 2008 (456) | 2012 (359) | 2007 (817) |