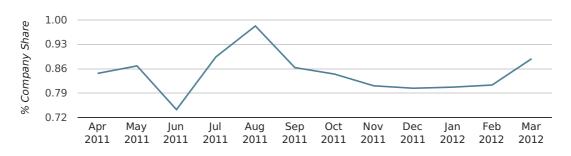

company share by quarter

Monthly Data (Jan, Feb & Mar 2012)

company share by month

|                            | JANUARY     | FEBRUARY    | MARCH       |
|----------------------------|-------------|-------------|-------------|
| UK FORMATION SHARE IN 2012 | 0.8%        | 0.8%        | 0.9%        |
| UK FORMATION SHARE IN 2011 | 0.8%        | 0.8%        | 0.9%        |
| % CHANGE                   | -1.9%       | -1.9%       | -0.1%       |
| RECORD YEAR                | 1975 (2.5%) | 1963 (1.5%) | 1961 (1.5%) |