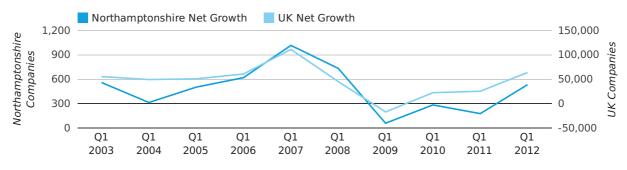

Net company growth for Northamptonshire during the first quarter of 2012 (Jan 2012 - Mar 2012) was 534 companies.

This represents an increase of 201.7% on the same period last year.

| FIRST QUARTER (JAN 2012 - MAR 2012) | NORTHAMPTONSHIRE | UK             |
|-------------------------------------|------------------|----------------|
| 2012                                | 534              | 63,915         |
| 2011                                | 177              | 25,405         |
| % CHANGE                            | 201.7%           | 151.6%         |
| RECORD YEAR                         | 2007 (1,017)     | 2007 (111,282) |

net growth by quarter

Monthly Data (Jan, Feb & Mar 2012)