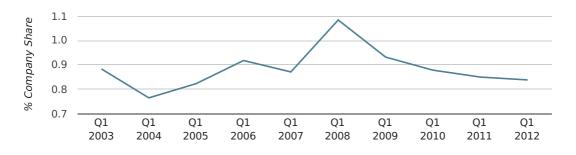

In the first quarter of 2012, Northamptonshire formed 0.8% of all UK companies.

| FIRST QUARTER (JAN 2012 - MAR 2012) | NORTHAMPTONSHIRE |
|-------------------------------------|------------------|
| 2012                                | 0.8%             |
| 2011                                | 0.9%             |
| 2010                                | 0.9%             |
| 2009                                | 0.9%             |
| 2008                                | 1.1%             |
| RECORD YEAR (SINCE 1960)            | 1975 (1.6%)      |

company share by quarter

Monthly Data (Jan, Feb & Mar 2012)

company share by month

|                            | JANUARY     | FEBRUARY    | MARCH       |
|----------------------------|-------------|-------------|-------------|
| UK FORMATION SHARE IN 2012 | 0.8%        | 0.8%        | 0.9%        |
| UK FORMATION SHARE IN 2011 | 0.8%        | 0.8%        | 0.9%        |
| % CHANGE                   | -1.9%       | -1.9%       | -0.1%       |
| RECORD YEAR                | 1975 (2.5%) | 1963 (1.5%) | 1961 (1.5%) |