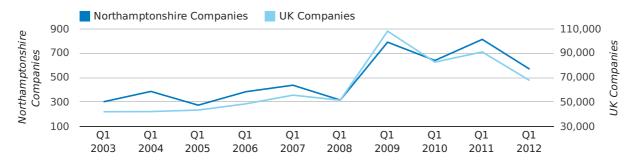

A total of 569 companies were dissolved in Northamptonshire during the first quarter of 2012 (Jan 2012 - Mar 2012).

This figure is a decrease of 30.0% versus the same period last year (Q1 2011). This figure compares well to the UK as a whole, which saw a decrease of 25.7% against the same period last year.

| FIRST QUARTER (JAN 2012 - MAR 2012) | NORTHAMPTONSHIRE | UK             |
|-------------------------------------|------------------|----------------|
| 2012                                | 569              | 67,576         |
| 2011                                | 813              | 90,986         |
| % CHANGE                            | -30.0%           | -25.7%         |
| RECORD YEAR                         | 2011 (813)       | 2009 (108,060) |

dissolved companies by quarter