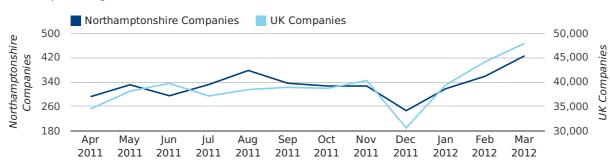

Net company growth for Northamptonshire during the first quarter of 2012 (Jan 2012 - Mar 2012) was 534 companies.

This represents an increase of 201.7% on the same period last year.

| FIRST QUARTER (JAN 2012 - MAR 2012) | NORTHAMPTONSHIRE | UK             |
|-------------------------------------|------------------|----------------|
| 2012                                | 534              | 63,915         |
| 2011                                | 177              | 25,405         |
| % CHANGE                            | 201.7%           | 151.6%         |
| RECORD YEAR                         | 2007 (1,017)     | 2007 (111,282) |

net growth by quarter

Monthly Data (Jan, Feb & Mar 2012)

#### net growth by month

|                    | JANUARY    | FEBRUARY   | MARCH      |
|--------------------|------------|------------|------------|
| NET GROWTH IN 2012 | 107        | 156        | 271        |
| NET GROWTH IN 2011 | -41        | 91         | 127        |
| % CHANGE           | -361.0%    | 71.4%      | 113.4%     |
| RECORD YEAR        | 2008 (320) | 2005 (175) | 2007 (680) |