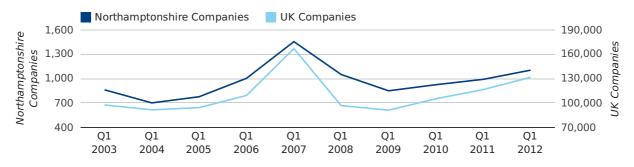

A total of 1,103 companies were registered in Northamptonshire during the first quarter of 2012 (Jan 2012 - Mar 2012).

This figure is an increase of 11.4% versus the same period last year (Q1 2011). This figure compares equally to the UK as a whole, which saw an increase of 13.0% against the same period last year.

| FIRST QUARTER (JAN 2012 - MAR 2012) | NORTHAMPTONSHIRE | UK             |
|-------------------------------------|------------------|----------------|
| 2012                                | 1,103            | 131,491        |
| 2011                                | 990              | 116,391        |
| % CHANGE                            | 11.4%            | 13.0%          |
| RECORD YEAR                         | 2007 (1,454)     | 2007 (166,814) |

new companies by quarter