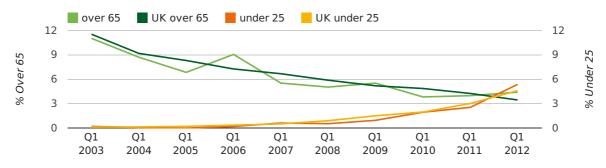

The average age of a director in the first quarter of 2012 was 42.5.

The percentage of directors under the age of 25 was 5.4% compared to the UK figure of 4.6%.

The percentage of directors over the age of 65 was 4.4% compared to the UK figure of 3.5%.

#### director age by quarter