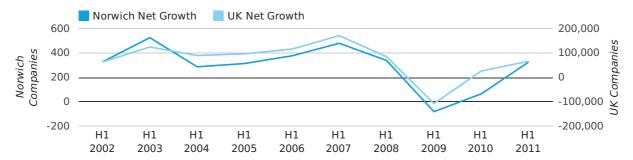

In the first half of 2011 the company register for Norwich increased by 326 companies. This figure is 401.5% higher than last year, which compares well to a UK increase of 154.3%.

| HALF YEAR (JAN-JUN) | NORWICH    | UK             |
|---------------------|------------|----------------|
| 2011                | 326        | 66,425         |
| 2010                | 65         | 26,118         |
| % CHANGE            | 401.5%     | 154.3%         |
| RECORD YEAR         | 2003 (526) | 2007 (171,296) |

#### net growth by half year