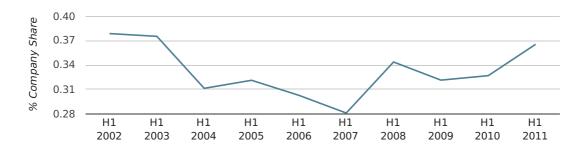

In the first half of 2011 Norwich formed 0.4% of all UK companies. This is more than the 2010 figure of 0.3%.

| HALF YEAR (JAN-JUN)      | NORWICH     |
|--------------------------|-------------|
| 2011                     | 0.4%        |
| 2010                     | 0.3%        |
| 2009                     | 0.3%        |
| 2008                     | 0.3%        |
| 2007                     | 0.3%        |
| RECORD YEAR (SINCE 1960) | 1961 (0.8%) |

#### company share by half year