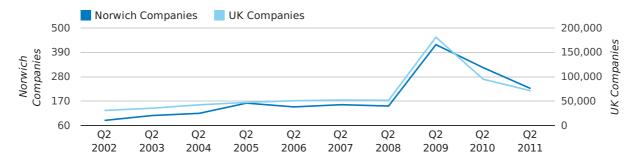

The first half of 2011 saw a new record in company registrations in Norwich when compared to any previous first half year.

The first half of 2011 was a record first half year for company registrations in Norwich when compared to any half year in history.

In the first half of 2011 a total of 836 companies were formed in Norwich. This figure is 25.5% higher than last year, which compares well to the UK wide figure of 12.3%.

The highest total for a first half year in Norwich occurred in 2011 when a total of 836 were formed.

| HALF YEAR (JAN-JUN) | NORWICH    | UK             |
|---------------------|------------|----------------|
| 2011                | 836        | 228,735        |
| 2010                | 666        | 203,749        |
| % CHANGE            | 25.5%      | 12.3%          |
| RECORD YEAR         | 2011 (836) | 2007 (279,097) |