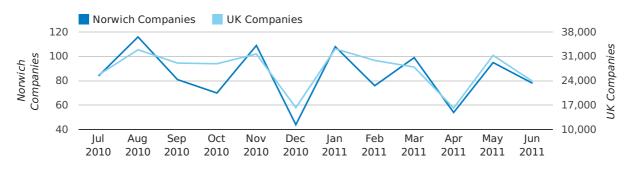

#### Monthly Data (Apr, May & Jun 2011)

June 2011 saw a new record in company registrations in Norwich when compared to any previous June.

May 2011 saw a new record in company registrations in Norwich when compared to any previous May.

April 2011 saw a new record in company registrations in Norwich when compared to any previous April.

#### new companies by month

|                       | APRIL      | MAY        | JUNE       |
|-----------------------|------------|------------|------------|
| NEW COMPANIES IN 2011 | 141        | 153        | 149        |
| NEW COMPANIES IN 2010 | 111        | 91         | 85         |
| % CHANGE              | 27.0%      | 68.1%      | 75.3%      |
| RECORD YEAR           | 2011 (141) | 2011 (153) | 2011 (149) |