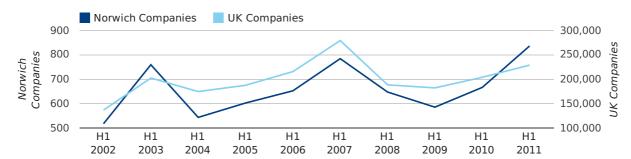

The first half of 2011 saw a new record in company registrations in Norwich when compared to any previous first half year.

The first half of 2011 was a record first half year for company registrations in Norwich when compared to any half year in history.

In the first half of 2011 a total of 836 companies were formed in Norwich. This figure is 25.5% higher than last year, which compares well to the UK wide figure of 12.3%.

The highest total for a first half year in Norwich occurred in 2011 when a total of 836 were formed.

| HALF YEAR (JAN-JUN) | NORWICH    | UK             |
|---------------------|------------|----------------|
| 2011                | 836        | 228,735        |
| 2010                | 666        | 203,749        |
| % CHANGE            | 25.5%      | 12.3%          |
| RECORD YEAR         | 2011 (836) | 2007 (279,097) |