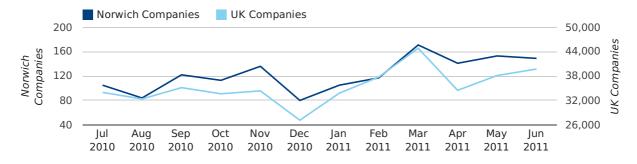

#### Monthly Data (Apr, May & Jun 2011)

June 2011 saw a new record in company registrations in Norwich when compared to any previous June.

May 2011 saw a new record in company registrations in Norwich when compared to any previous May.

April 2011 saw a new record in company registrations in Norwich when compared to any previous April.

#### new companies by month

|                       | APRIL      | MAY        | JUNE       |
|-----------------------|------------|------------|------------|
| NEW COMPANIES IN 2011 | 141        | 153        | 149        |
| NEW COMPANIES IN 2010 | 111        | 91         | 85         |
| % CHANGE              | 27.0%      | 68.1%      | 75.3%      |
| RECORD YEAR           | 2011 (141) | 2011 (153) | 2011 (149) |