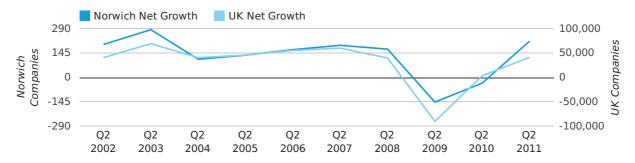

## Quarterly Data (Q2 Apr-Jun 2011)

Net company growth for Norwich during the second quarter of 2011 (Apr 2011 - Jun 2011) was 216 companies.

This represents an increase of 735.3% on the same period last year.

| SECOND QUARTER (APR 2011 - JUN 2011) | NORWICH    | UK            |
|--------------------------------------|------------|---------------|
| 2011                                 | 216        | 41,020        |
| 2010                                 | -34        | 3,658         |
| % CHANGE                             | -735.3%    | 1,021.4%      |
| RECORD YEAR                          | 2003 (284) | 2003 (69,274) |

#### net growth by quarter