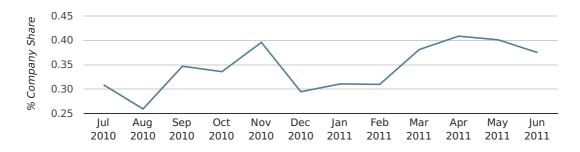

## Monthly Data (Apr, May & Jun 2011)

## company share by month

|                            | APRIL       | MAY         | JUNE        |
|----------------------------|-------------|-------------|-------------|
| UK FORMATION SHARE IN 2011 | 0.4%        | 0.4%        | 0.4%        |
| UK FORMATION SHARE IN 2010 | 0.3%        | 0.3%        | 0.2%        |
| % CHANGE                   | 22.9%       | 32.4%       | 55.3%       |
| RECORD YEAR                | 1979 (1.1%) | 1961 (1.1%) | 1963 (1.1%) |