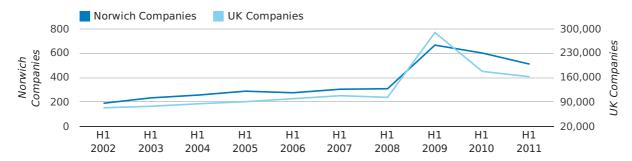

In the first half of 2011 the company register for Norwich increased by 326 companies. This figure is 401.5% higher than last year, which compares well to a UK increase of 154.3%.

| HALF YEAR (JAN-JUN) | NORWICH    | UK             |
|---------------------|------------|----------------|
| 2011                | 326        | 66,425         |
| 2010                | 65         | 26,118         |
| % CHANGE            | 401.5%     | 154.3%         |
| RECORD YEAR         | 2003 (526) | 2007 (171,296) |

#### net growth by half year