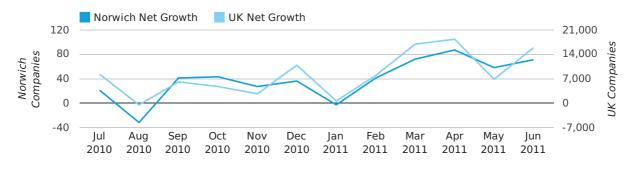

In the first half of 2011 the company register for Norwich increased by 326 companies. This figure is 401.5% higher than last year, which compares well to a UK increase of 154.3%.

| HALF YEAR (JAN-JUN) | NORWICH    | UK             |
|---------------------|------------|----------------|
| 2011                | 326        | 66,425         |
| 2010                | 65         | 26,118         |
| % CHANGE            | 401.5%     | 154.3%         |
| RECORD YEAR         | 2003 (526) | 2007 (171,296) |

#### net growth by half year

## Quarterly Data (Q2 Apr-Jun 2011)

Net company growth for Norwich during the second quarter of 2011 (Apr 2011 - Jun 2011) was 216 companies.

This represents an increase of 735.3% on the same period last year.

| SECOND QUARTER (APR 2011 - JUN 2011) | NORWICH    | UK            |
|--------------------------------------|------------|---------------|
| 2011                                 | 216        | 41,020        |
| 2010                                 | -34        | 3,658         |
| % CHANGE                             | -735.3%    | 1,021.4%      |
| RECORD YEAR                          | 2003 (284) | 2003 (69,274) |

#### net growth by quarter

## Monthly Data (Apr, May & Jun 2011)

April 2011 saw a new record in net growth in Norwich when compared to any previous April.

#### net growth by month

|                    | APRIL     | MAY       | JUNE       |
|--------------------|-----------|-----------|------------|
| NET GROWTH IN 2011 | 87        | 58        | 71         |
| NET GROWTH IN 2010 | 40        | -19       | -55        |
| % CHANGE           | 117.5%    | -405.3%   | -229.1%    |
| RECORD YEAR        | 2011 (87) | 2003 (98) | 2008 (101) |