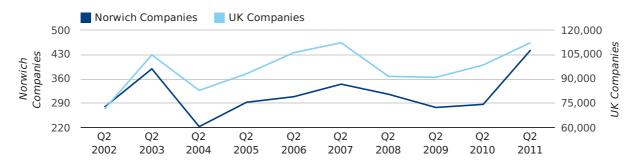

#### Quarterly Data (Q2 Apr-Jun 2011)

Q2 2011 saw a new record in company registrations in Norwich when compared to any previous Q2.

Q2 2011 was a record quarter for company registrations in Norwich when compared to any quarter in history.

A total of 443 companies were registered in Norwich during the second quarter of 2011 (Apr 2011 - Jun 2011).

This figure is an increase of 54.4% versus the same period last year (Q2 2010). This figure compares well to the UK as a whole, which saw an increase of 13.9% against the same period last year.

| SECOND QUARTER (APR 2011 - JUN 2011) | NORWICH    | UK             |
|--------------------------------------|------------|----------------|
| 2011                                 | 443        | 112,344        |
| 2010                                 | 287        | 98,612         |
| % CHANGE                             | 54.4%      | 13.9%          |
| RECORD YEAR                          | 2011 (443) | 2011 (112,344) |