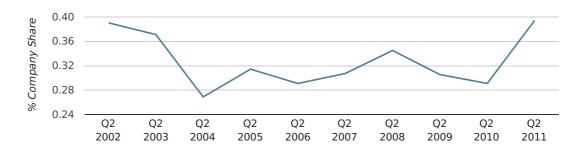

## Quarterly Data (Q2 Apr-Jun 2011)

In the second quarter of 2011, Norwich formed 0.4% of all UK companies.

| SECOND QUARTER (APR 2011 - JUN 2011) | NORWICH     |
|--------------------------------------|-------------|
| 2011                                 | 0.4%        |
| 2010                                 | 0.3%        |
| 2009                                 | 0.3%        |
| 2008                                 | 0.3%        |
| 2007                                 | 0.3%        |
| RECORD YEAR (SINCE 1960)             | 1963 (0.9%) |

#### company share by quarter