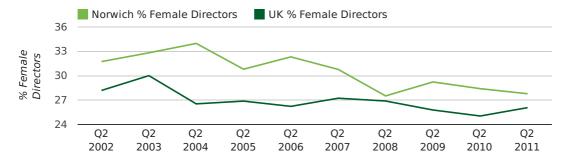

## Quarterly Data (Q2 Apr-Jun 2011)

The record second quarter for female directors in Norwich was in 1866 when 66.7% of all directors were female.

27.8% of all director appointments in Norwich in the second quarter of 2011 were female. This compares to a UK average of 26.1% for the same period.

#### director gender by quarter

naming trends  $\operatorname{duport} \omega$ 