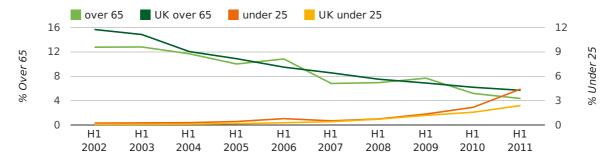

The average age of a director in the first half of 2011 was 43.9.

The percentage of directors under the age of 25 was 4.4% compared to the UK figure of 3.2%.

The percentage of directors over the age of 65 was 4.4% compared to the UK figure of 4.3%.

#### director age by half year