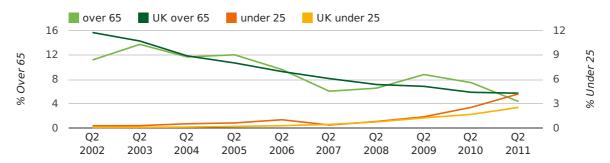

#### Quarterly Data (Q2 Apr-Jun 2011)

The average age of a director in the second quarter of 2011 was 44.3.

The percentage of directors under the age of 25 was 4.2% compared to the UK figure of 3.4%.

The percentage of directors over the age of 65 was 4.4% compared to the UK figure of 4.3%.

#### director age by quarter

The record first half year for female directors in Norwich was 1861 when 40.0% of all directors were female.

27.1% of all director appointments in Norwich in the first half of 2011 were female. This compares to a UK average of 25.7% for the same period.