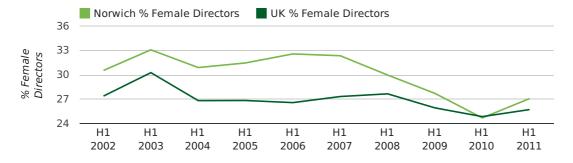

#### director age by quarter

The record first half year for female directors in Norwich was 1861 when 40.0% of all directors were female.

27.1% of all director appointments in Norwich in the first half of 2011 were female. This compares to a UK average of 25.7% for the same period.

#### director gender by half year