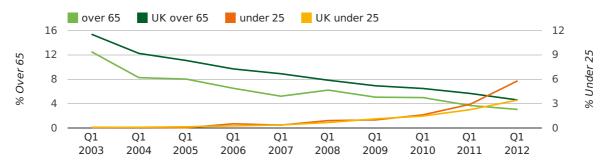

The average age of a director in the first quarter of 2012 was 43.3.

The percentage of directors under the age of 25 was 5.8% compared to the UK figure of 4.6%.

The percentage of directors over the age of 65 was 3.1% compared to the UK figure of 3.5%.

#### director age by quarter