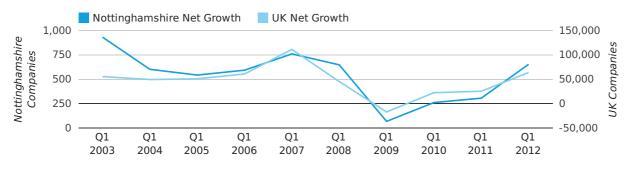

Net company growth for Nottinghamshire during the first quarter of 2012 (Jan 2012 - Mar 2012) was 653 companies.

This represents an increase of 113.4% on the same period last year.

| FIRST QUARTER (JAN 2012 - MAR 2012) | NOTTINGHAMSHIRE | UK             |
|-------------------------------------|-----------------|----------------|
| 2012                                | 653             | 63,915         |
| 2011                                | 306             | 25,405         |
| % CHANGE                            | 113.4%          | 151.6%         |
| RECORD YEAR                         | 2003 (932)      | 2007 (111,282) |

net growth by quarter

Monthly Data (Jan, Feb & Mar 2012)

#### net growth by month Nottinghamshire Net Growth UK Net Growth 300 28,000 Nottinghamshire Companies UK Companies 200 21,000 100 14,000 0 7,000 -100 0 May Apr Jul Feb Mar Jun Aug Sep Oct Nov Dec Jan 2011 2011 2011 2011 2012 2011 2011 2011 2011 2011 2012 2012

|                    | JANUARY    | FEBRUARY   | MARCH      |
|--------------------|------------|------------|------------|
| NET GROWTH IN 2012 | 169        | 256        | 228        |
| NET GROWTH IN 2011 | 20         | 115        | 171        |
| % CHANGE           | 745.0%     | 122.6%     | 33.3%      |
| RECORD YEAR        | 2003 (238) | 2003 (266) | 2003 (428) |