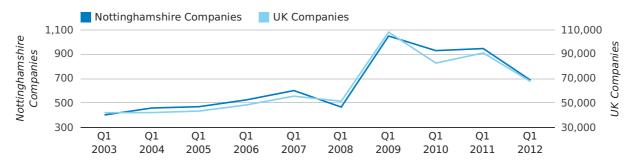

Net company growth for Nottinghamshire during the first quarter of 2012 (Jan 2012 - Mar 2012) was 653 companies.

This represents an increase of 113.4% on the same period last year.

| FIRST QUARTER (JAN 2012 - MAR 2012) | NOTTINGHAMSHIRE | UK             |
|-------------------------------------|-----------------|----------------|
| 2012                                | 653             | 63,915         |
| 2011                                | 306             | 25,405         |
| % CHANGE                            | 113.4%          | 151.6%         |
| RECORD YEAR                         | 2003 (932)      | 2007 (111,282) |

net growth by quarter

Monthly Data (Jan, Feb & Mar 2012)