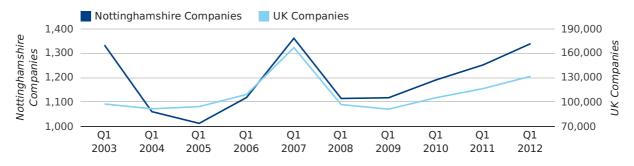

A total of 1,339 companies were registered in Nottinghamshire during the first quarter of 2012 (Jan 2012 - Mar 2012).

This figure is an increase of 6.9% versus the same period last year (Q1 2011). This figure compares equally to the UK as a whole, which saw an increase of 13.0% against the same period last year.

| FIRST QUARTER (JAN 2012 - MAR 2012) | NOTTINGHAMSHIRE | UK             |
|-------------------------------------|-----------------|----------------|
| 2012                                | 1,339           | 131,491        |
| 2011                                | 1,252           | 116,391        |
| % CHANGE                            | 6.9%            | 13.0%          |
| RECORD YEAR                         | 2007 (1,361)    | 2007 (166,814) |

new companies by quarter