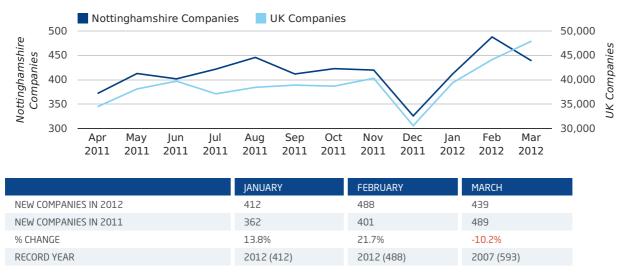

### Monthly Data (Jan, Feb & Mar 2012)

February 2012 saw a new record in company registrations in Nottinghamshire when compared to any previous February.

January 2012 saw a new record in company registrations in Nottinghamshire when compared to any previous January.

#### new companies by month

A total of 686 companies were dissolved in Nottinghamshire during the first quarter of 2012 (Jan 2012 - Mar 2012).

This figure is a decrease of 27.5% versus the same period last year (Q1 2011). This figure compares well to the UK as a whole, which saw a decrease of 25.7% against the same period last year.