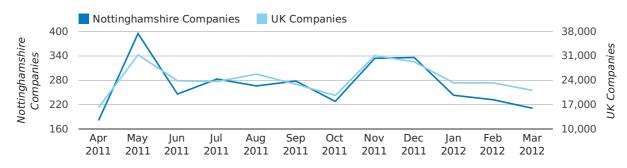

net growth by quarter

Monthly Data (Jan, Feb & Mar 2012)

#### net growth by month Nottinghamshire Net Growth UK Net Growth 300 28,000 Nottinghamshire Companies UK Companies 200 21,000 100 14,000 0 7,000 -100 0 May Apr Jul Feb Mar Jun Aug Sep Oct Nov Dec Jan 2011 2011 2011 2011 2012 2011 2011 2011 2011 2011 2012 2012

|                    | JANUARY    | FEBRUARY   | MARCH      |
|--------------------|------------|------------|------------|
| NET GROWTH IN 2012 | 169        | 256        | 228        |
| NET GROWTH IN 2011 | 20         | 115        | 171        |
| % CHANGE           | 745.0%     | 122.6%     | 33.3%      |
| RECORD YEAR        | 2003 (238) | 2003 (266) | 2003 (428) |