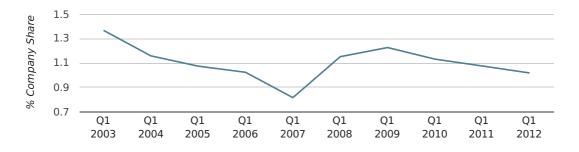

In the first quarter of 2012, Nottinghamshire formed 1.0% of all UK companies.

| FIRST QUARTER (JAN 2012 - MAR 2012) | NOTTINGHAMSHIRE |
|-------------------------------------|-----------------|
| 2012                                | 1.0%            |
| 2011                                | 1.1%            |
| 2010                                | 1.1%            |
| 2009                                | 1.2%            |
| 2008                                | 1.2%            |
| RECORD YEAR (SINCE 1960)            | 1974 (1.8%)     |

company share by quarter

Monthly Data (Jan, Feb & Mar 2012)

company share by month

|                            | JANUARY     | FEBRUARY    | MARCH       |
|----------------------------|-------------|-------------|-------------|
| UK FORMATION SHARE IN 2012 | 1.0%        | 1.1%        | 0.9%        |
| UK FORMATION SHARE IN 2011 | 1.1%        | 1.1%        | 1.1%        |
| % CHANGE                   | -2.4%       | 4.1%        | -16.0%      |
| RECORD YEAR                | 1968 (2.6%) | 1975 (1.9%) | 1974 (2.4%) |