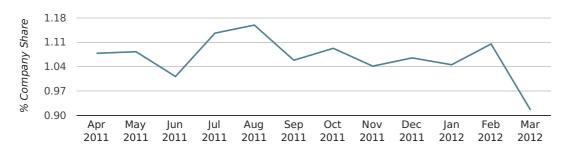

company share by quarter

Monthly Data (Jan, Feb & Mar 2012)

company share by month

|                            | JANUARY     | FEBRUARY    | MARCH       |
|----------------------------|-------------|-------------|-------------|
| UK FORMATION SHARE IN 2012 | 1.0%        | 1.1%        | 0.9%        |
| UK FORMATION SHARE IN 2011 | 1.1%        | 1.1%        | 1.1%        |
| % CHANGE                   | -2.4%       | 4.1%        | -16.0%      |
| RECORD YEAR                | 1968 (2.6%) | 1975 (1.9%) | 1974 (2.4%) |