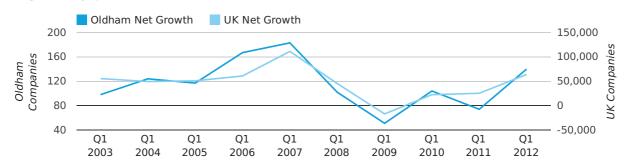

Net company growth for Oldham during the first quarter of 2012 (Jan 2012 - Mar 2012) was 140 companies.

This represents an increase of 89.2% on the same period last year.

| FIRST QUARTER (JAN 2012 - MAR 2012) | OLDHAM     | UK             |
|-------------------------------------|------------|----------------|
| 2012                                | 140        | 63,915         |
| 2011                                | 74         | 25,405         |
| % CHANGE                            | 89.2%      | 151.6%         |
| RECORD YEAR                         | 2007 (183) | 2007 (111,282) |

#### net growth by quarter