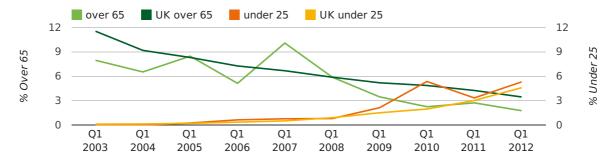

The average age of a director in the first quarter of 2012 was 40.3.

The percentage of directors under the age of 25 was 5.3% compared to the UK figure of 4.6%.

The percentage of directors over the age of 65 was 1.8% compared to the UK figure of 3.5%.

#### director age by quarter

The record first quarter for female directors in Oldham was in 1861 when 40.0% of all directors were female.

23.0% of all director appointments in Oldham in the first quarter of 2012 were female. This compares to a UK average of 25.3% for the same period.