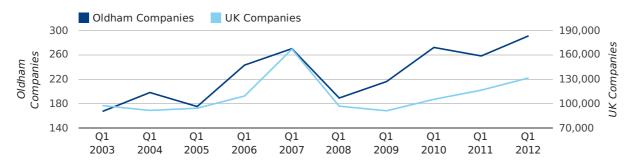

Q1 2012 saw a new record in company registrations in Oldham when compared to any previous Q1.

Q1 2012 was a record quarter for company registrations in Oldham when compared to any quarter in history.

A total of 291 companies were registered in Oldham during the first quarter of 2012 (Jan 2012 - Mar 2012).

This figure is an increase of 12.8% versus the same period last year (Q1 2011). This figure compares equally to the UK as a whole, which saw an increase of 13.0% against the same period last year.

| FIRST QUARTER (JAN 2012 - MAR 2012) | OLDHAM     | UK             |
|-------------------------------------|------------|----------------|
| 2012                                | 291        | 131,491        |
| 2011                                | 258        | 116,391        |
| % CHANGE                            | 12.8%      | 13.0%          |
| RECORD YEAR                         | 2012 (291) | 2007 (166,814) |

#### new companies by quarter