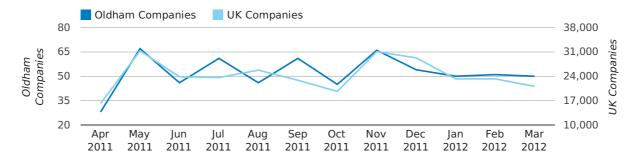

### Monthly Data (Jan, Feb & Mar 2012)

#### net growth by month

|                    | JANUARY   | FEBRUARY  | MARCH     |
|--------------------|-----------|-----------|-----------|
| NET GROWTH IN 2012 | 43        | 32        | 65        |
| NET GROWTH IN 2011 | 6         | 25        | 43        |
| % CHANGE           | 616.7%    | 28.0%     | 51.2%     |
| RECORD YEAR        | 2009 (53) | 2007 (57) | 2007 (84) |