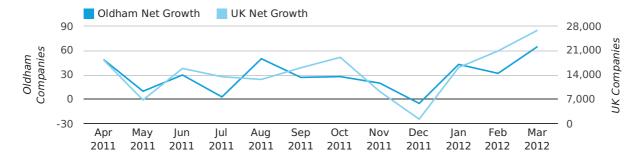

Net company growth for Oldham during the first quarter of 2012 (Jan 2012 - Mar 2012) was 140 companies.

This represents an increase of 89.2% on the same period last year.

| FIRST QUARTER (JAN 2012 - MAR 2012) | OLDHAM     | UK             |
|-------------------------------------|------------|----------------|
| 2012                                | 140        | 63,915         |
| 2011                                | 74         | 25,405         |
| % CHANGE                            | 89.2%      | 151.6%         |
| RECORD YEAR                         | 2007 (183) | 2007 (111,282) |

### Monthly Data (Jan, Feb & Mar 2012)

#### net growth by month

|                    | JANUARY   | FEBRUARY  | MARCH     |
|--------------------|-----------|-----------|-----------|
| NET GROWTH IN 2012 | 43        | 32        | 65        |
| NET GROWTH IN 2011 | 6         | 25        | 43        |
| % CHANGE           | 616.7%    | 28.0%     | 51.2%     |
| RECORD YEAR        | 2009 (53) | 2007 (57) | 2007 (84) |