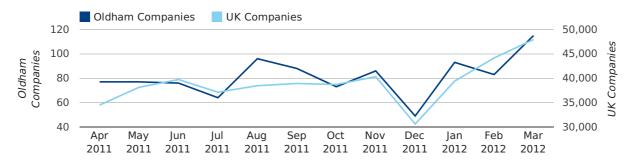

## Monthly Data (Jan, Feb & Mar 2012)

- March 2012 saw a new record in company registrations in Oldham when compared to any previous March.
- March 2012 was a record month for company registrations in Oldham when compared to any month in history.
- January 2012 saw a new record in company registrations in Oldham when compared to any previous January.

#### new companies by month

|                       | JANUARY   | FEBRUARY  | MARCH      |
|-----------------------|-----------|-----------|------------|
| NEW COMPANIES IN 2012 | 93        | 83        | 115        |
| NEW COMPANIES IN 2011 | 78        | 84        | 96         |
| % CHANGE              | 19.2%     | -1.2%     | 19.8%      |
| RECORD YEAR           | 2012 (93) | 2010 (94) | 2012 (115) |