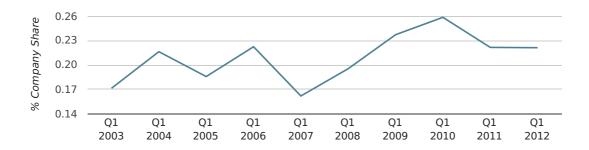

In the first quarter of 2012, Oldham formed 0.2% of all UK companies.

| FIRST QUARTER (JAN 2012 - MAR 2012) | OLDHAM      |
|-------------------------------------|-------------|
| 2012                                | 0.2%        |
| 2011                                | 0.2%        |
| 2010                                | 0.3%        |
| 2009                                | 0.2%        |
| 2008                                | 0.2%        |
| RECORD YEAR (SINCE 1960)            | 1977 (0.4%) |

#### company share by quarter