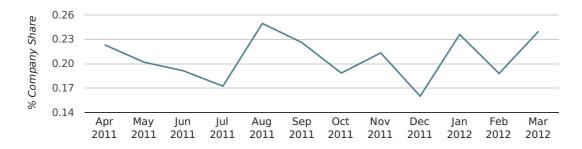

In the first quarter of 2012, Oldham formed 0.2% of all UK companies.

| FIRST QUARTER (JAN 2012 - MAR 2012) | OLDHAM      |
|-------------------------------------|-------------|
| 2012                                | 0.2%        |
| 2011                                | 0.2%        |
| 2010                                | 0.3%        |
| 2009                                | 0.2%        |
| 2008                                | 0.2%        |
| RECORD YEAR (SINCE 1960)            | 1977 (0.4%) |

## Monthly Data (Jan, Feb & Mar 2012)

## company share by month

|                            | JANUARY     | FEBRUARY    | MARCH       |
|----------------------------|-------------|-------------|-------------|
| UK FORMATION SHARE IN 2012 | 0.2%        | 0.2%        | 0.2%        |
| UK FORMATION SHARE IN 2011 | 0.2%        | 0.2%        | 0.2%        |
| % CHANGE                   | 2.2%        | -15.5%      | 12.1%       |
| RECORD YEAR                | 1963 (0.5%) | 1962 (0.6%) | 1968 (0.7%) |