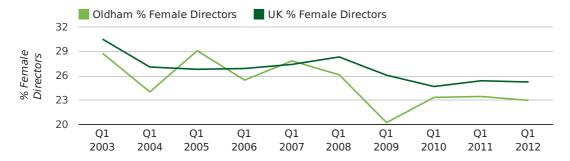

#### director age by quarter

The record first quarter for female directors in Oldham was in 1861 when 40.0% of all directors were female.

23.0% of all director appointments in Oldham in the first quarter of 2012 were female. This compares to a UK average of 25.3% for the same period.