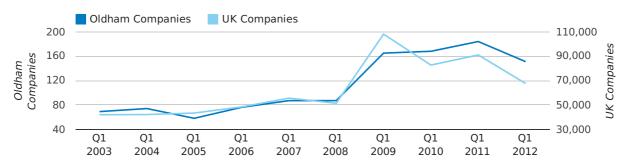

Net company growth for Oldham during the first quarter of 2012 (Jan 2012 - Mar 2012) was 140 companies.

This represents an increase of 89.2% on the same period last year.

| FIRST QUARTER (JAN 2012 - MAR 2012) | OLDHAM     | UK             |
|-------------------------------------|------------|----------------|
| 2012                                | 140        | 63,915         |
| 2011                                | 74         | 25,405         |
| % CHANGE                            | 89.2%      | 151.6%         |
| RECORD YEAR                         | 2007 (183) | 2007 (111,282) |

#### net growth by quarter