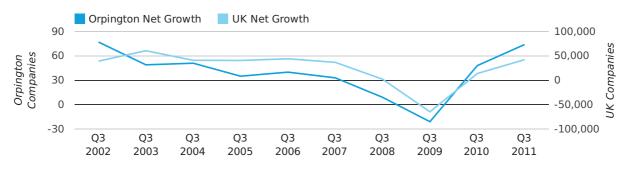

Net company growth for Orpington during the third quarter of 2011 (Jul 2011 - Sep 2011) was 74 companies.

This represents an increase of 54.2% on the same period last year.

| THIRD QUARTER (JUL 2011 - SEP 2011) | ORPINGTON | UK            |
|-------------------------------------|-----------|---------------|
| 2011                                | 74        | 42,282        |
| 2010                                | 48        | 13,787        |
| % CHANGE                            | 54.2%     | 206.7%        |
| RECORD YEAR                         | 2002 (77) | 2003 (60,597) |

#### net growth by quarter