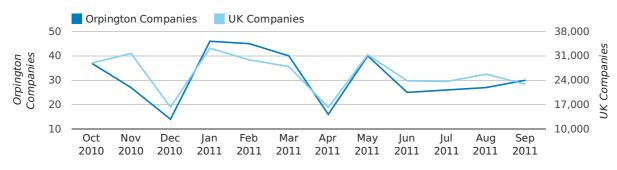

# Monthly Data (Jul, Aug & Sep 2011)

August 2011 saw a new record in net growth in Orpington when compared to any previous August.

#### net growth by month

In the third quarter of 2011, Orpington formed 0.1% of all UK companies.

| THIRD QUARTER (JUL 2011 - SEP 2011) | ORPINGTON   |
|-------------------------------------|-------------|
| 2011                                | 0.1%        |
| 2010                                | 0.1%        |
| 2009                                | 0.1%        |
| 2008                                | 0.1%        |
| 2007                                | 0.2%        |
| RECORD YEAR (SINCE 1960)            | 1980 (0.2%) |