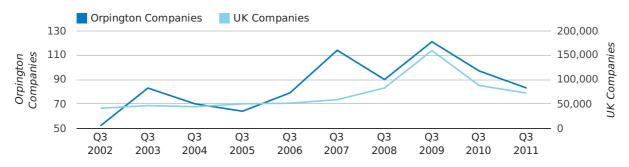

Net company growth for Orpington during the third quarter of 2011 (Jul 2011 - Sep 2011) was 74 companies.

This represents an increase of 54.2% on the same period last year.

| THIRD QUARTER (JUL 2011 - SEP 2011) | ORPINGTON | UK            |
|-------------------------------------|-----------|---------------|
| 2011                                | 74        | 42,282        |
| 2010                                | 48        | 13,787        |
| % CHANGE                            | 54.2%     | 206.7%        |
| RECORD YEAR                         | 2002 (77) | 2003 (60,597) |

#### net growth by quarter