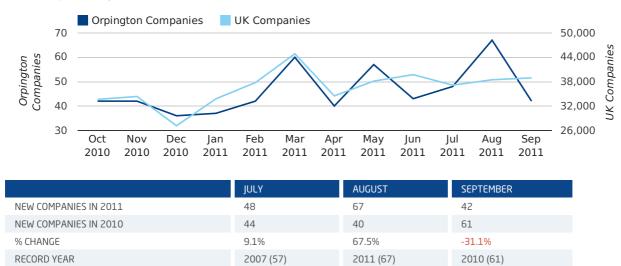

#### Monthly Data (Jul, Aug & Sep 2011)

August 2011 saw a new record in company registrations in Orpington when compared to any previous August.

#### new companies by month

A total of 83 companies were dissolved in Orpington during the third quarter of 2011 (Jul 2011 - Sep 2011).

This figure is a decrease of 14.4% versus the same period last year (Q3 2010). This figure compares poorly to the UK as a whole, which saw a decrease of 17.6% against the same period last year.