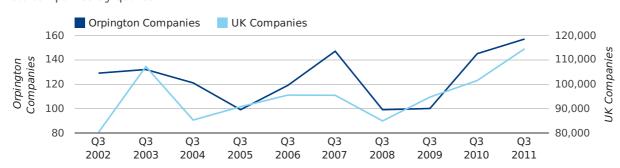

Q3 2011 saw a new record in company registrations in Orpington when compared to any previous Q3.

Q3 2011 was a record quarter for company registrations in Orpington when compared to any quarter in history.

A total of 157 companies were registered in Orpington during the third quarter of 2011 (Jul 2011 - Sep 2011).

This figure is an increase of 8.3% versus the same period last year (Q3 2010). This figure compares equally to the UK as a whole, which saw an increase of 12.8% against the same period last year.

| THIRD QUARTER (JUL 2011 - SEP 2011) | ORPINGTON  | UK             |
|-------------------------------------|------------|----------------|
| 2011                                | 157        | 114,512        |
| 2010                                | 145        | 101,492        |
| % CHANGE                            | 8.3%       | 12.8%          |
| RECORD YEAR                         | 2011 (157) | 2011 (114,512) |

#### new companies by quarter