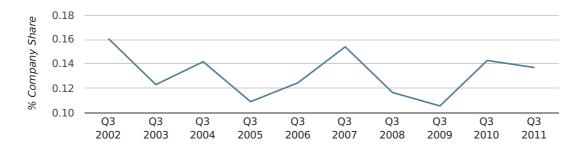

#### net growth by month

In the third quarter of 2011, Orpington formed 0.1% of all UK companies.

| THIRD QUARTER (JUL 2011 - SEP 2011) | ORPINGTON   |
|-------------------------------------|-------------|
| 2011                                | 0.1%        |
| 2010                                | 0.1%        |
| 2009                                | 0.1%        |
| 2008                                | 0.1%        |
| 2007                                | 0.2%        |
| RECORD YEAR (SINCE 1960)            | 1980 (0.2%) |

company share by quarter

Monthly Data (Jul, Aug & Sep 2011)

company share by month

|                            | JULY        | AUGUST      | SEPTEMBER   |
|----------------------------|-------------|-------------|-------------|
| UK FORMATION SHARE IN 2011 | 0.1%        | 0.2%        | 0.1%        |
| UK FORMATION SHARE IN 2010 | 0.1%        | 0.1%        | 0.2%        |
| % CHANGE                   | -0.2%       | 40.9%       | -37.8%      |
| RECORD YEAR                | 1972 (0.3%) | 1974 (0.3%) | 1965 (0.4%) |