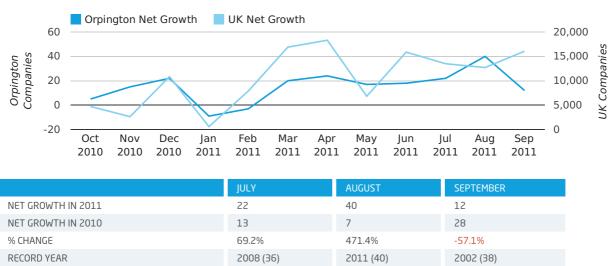

# Monthly Data (Jul, Aug & Sep 2011)

August 2011 saw a new record in net growth in Orpington when compared to any previous August.

#### net growth by month

In the third quarter of 2011, Orpington formed 0.1% of all UK companies.

| THIRD QUARTER (JUL 2011 - SEP 2011) | ORPINGTON   |
|-------------------------------------|-------------|
| 2011                                | 0.1%        |
| 2010                                | 0.1%        |
| 2009                                | 0.1%        |
| 2008                                | 0.1%        |
| 2007                                | 0.2%        |
| RECORD YEAR (SINCE 1960)            | 1980 (0.2%) |