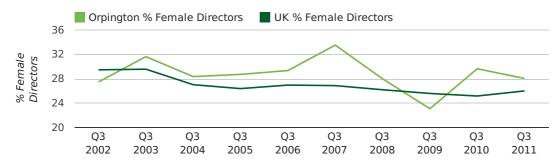

#### director age by quarter

The record third quarter for female directors in Orpington was in 1862 when 50.0% of all directors were female.

28.1% of all director appointments in Orpington in the third quarter of 2011 were female. This compares to a UK average of 26.0% for the same period.