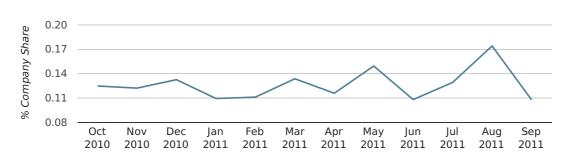

company share by quarter

Monthly Data (Jul, Aug & Sep 2011)

company share by month

|                            | JULY        | AUGUST      | SEPTEMBER   |
|----------------------------|-------------|-------------|-------------|
| UK FORMATION SHARE IN 2011 | 0.1%        | 0.2%        | 0.1%        |
| UK FORMATION SHARE IN 2010 | 0.1%        | 0.1%        | 0.2%        |
| % CHANGE                   | -0.2%       | 40.9%       | -37.8%      |
| RECORD YEAR                | 1972 (0.3%) | 1974 (0.3%) | 1965 (0.4%) |