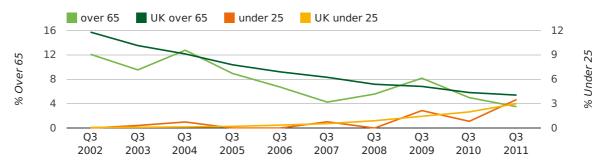

The average age of a director in the third quarter of 2011 was 43.2.

The percentage of directors under the age of 25 was 3.5% compared to the UK figure of 4.0%.

The percentage of directors over the age of 65 was 3.5% compared to the UK figure of 4.1%.