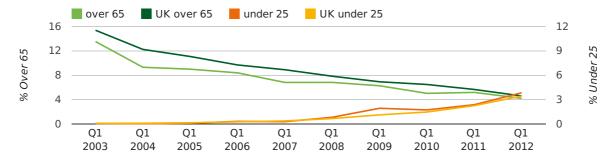

The average age of a director in the first quarter of 2012 was 45.4.

The percentage of directors under the age of 25 was 3.9% compared to the UK figure of 4.6%.

The percentage of directors over the age of 65 was 4.2% compared to the UK figure of 3.5%.

#### director age by quarter