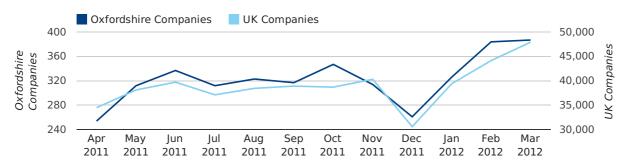

#### Monthly Data (Jan, Feb & Mar 2012)

February 2012 saw a new record in company registrations in Oxfordshire when compared to any previous February.

January 2012 saw a new record in company registrations in Oxfordshire when compared to any previous January.

#### new companies by month

|                       | JANUARY    | FEBRUARY   | MARCH      |
|-----------------------|------------|------------|------------|
| NEW COMPANIES IN 2012 | 326        | 384        | 387        |
| NEW COMPANIES IN 2011 | 269        | 281        | 377        |
| % CHANGE              | 21.2%      | 36.7%      | 2.7%       |
| RECORD YEAR           | 2012 (326) | 2012 (384) | 2007 (577) |