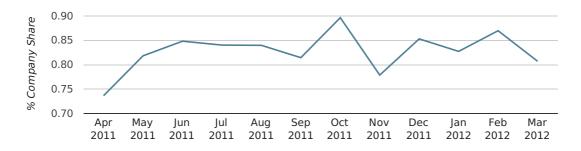

In the first quarter of 2012, Oxfordshire formed 0.8% of all UK companies.

| FIRST QUARTER (JAN 2012 - MAR 2012) | OXFORDSHIRE |
|-------------------------------------|-------------|
| 2012                                | 0.8%        |
| 2011                                | 0.8%        |
| 2010                                | 0.9%        |
| 2009                                | 0.9%        |
| 2008                                | 0.9%        |
| RECORD YEAR (SINCE 1960)            | 1971 (1.4%) |

#### company share by quarter

## Monthly Data (Jan, Feb & Mar 2012)

#### company share by month

|                            | JANUARY     | FEBRUARY    | MARCH       |
|----------------------------|-------------|-------------|-------------|
| UK FORMATION SHARE IN 2012 | 0.8%        | 0.9%        | 0.8%        |
| UK FORMATION SHARE IN 2011 | 0.8%        | 0.7%        | 0.8%        |
| % CHANGE                   | 3.9%        | 16.9%       | -4.0%       |
| RECORD YEAR                | 1968 (2.1%) | 1969 (1.7%) | 1970 (1.9%) |