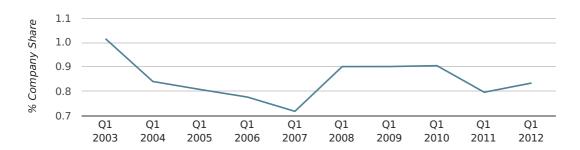

In the first quarter of 2012, Oxfordshire formed 0.8% of all UK companies.

| FIRST QUARTER (JAN 2012 - MAR 2012) | OXFORDSHIRE |
|-------------------------------------|-------------|
| 2012                                | 0.8%        |
| 2011                                | 0.8%        |
| 2010                                | 0.9%        |
| 2009                                | 0.9%        |
| 2008                                | 0.9%        |
| RECORD YEAR (SINCE 1960)            | 1971 (1.4%) |

#### company share by quarter