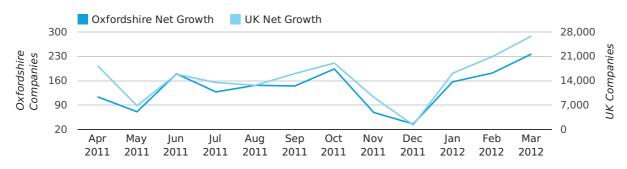

#### net growth by quarter

### Monthly Data (Jan, Feb & Mar 2012)

January 2012 saw a new record in net growth in Oxfordshire when compared to any previous January.

#### net growth by month

|                    | JANUARY    | FEBRUARY   | MARCH      |
|--------------------|------------|------------|------------|
| NET GROWTH IN 2012 | 157        | 182        | 237        |
| NET GROWTH IN 2011 | 15         | 89         | 144        |
| % CHANGE           | 946.7%     | 104.5%     | 64.6%      |
| RECORD YEAR        | 2012 (157) | 2003 (204) | 2007 (412) |