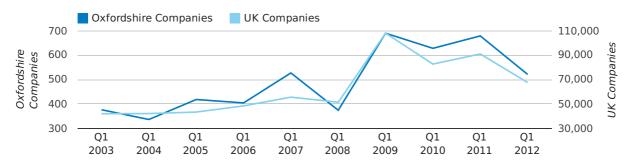

A total of 521 companies were dissolved in Oxfordshire during the first quarter of 2012 (Jan 2012 - Mar 2012).

This figure is a decrease of 23.3% versus the same period last year (Q1 2011). This figure compares poorly to the UK as a whole, which saw a decrease of 25.7% against the same period last year.

| FIRST QUARTER (JAN 2012 - MAR 2012) | OXFORDSHIRE | UK             |
|-------------------------------------|-------------|----------------|
| 2012                                | 521         | 67,576         |
| 2011                                | 679         | 90,986         |
| % CHANGE                            | -23.3%      | -25.7%         |
| RECORD YEAR                         | 2009 (690)  | 2009 (108,060) |