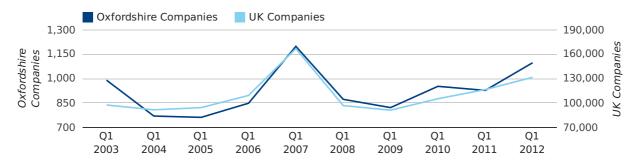

#### contents

A total of 1,097 companies were registered in Oxfordshire during the first quarter of 2012 (Jan 2012 - Mar 2012).

This figure is an increase of 18.3% versus the same period last year (Q1 2011). This figure compares well to the UK as a whole, which saw an increase of 13.0% against the same period last year.

| FIRST QUARTER (JAN 2012 - MAR 2012) | OXFORDSHIRE  | UK             |
|-------------------------------------|--------------|----------------|
| 2012                                | 1,097        | 131,491        |
| 2011                                | 927          | 116,391        |
| % CHANGE                            | 18.3%        | 13.0%          |
| RECORD YEAR                         | 2007 (1,198) | 2007 (166,814) |