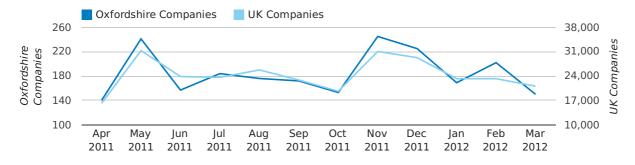

#### new companies by quarter

#### Monthly Data (Jan, Feb & Mar 2012)

February 2012 saw a new record in company registrations in Oxfordshire when compared to any previous February.

January 2012 saw a new record in company registrations in Oxfordshire when compared to any previous January.

#### new companies by month

|                       | JANUARY    | FEBRUARY   | MARCH      |
|-----------------------|------------|------------|------------|
| NEW COMPANIES IN 2012 | 326        | 384        | 387        |
| NEW COMPANIES IN 2011 | 269        | 281        | 377        |
| % CHANGE              | 21.2%      | 36.7%      | 2.7%       |
| RECORD YEAR           | 2012 (326) | 2012 (384) | 2007 (577) |