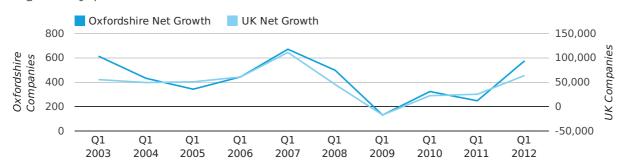

| 192        | 233        |
| % CHANGE                 | -33.5%     | 5.2%       | -36%       |
| RECORD YEAR              | 2011 (254) | 2012 (202) | 2009 (429) |

Net company growth for Oxfordshire during the first quarter of 2012 (Jan 2012 - Mar 2012) was 576 companies.

This represents an increase of 132.3% on the same period last year.

| FIRST QUARTER (JAN 2012 - MAR 2012) | OXFORDSHIRE | UK             |
|-------------------------------------|-------------|----------------|
| 2012                                | 576         | 63,915         |
| 2011                                | 248         | 25,405         |
| % CHANGE                            | 132.3%      | 151.6%         |
| RECORD YEAR                         | 2007 (671)  | 2007 (111,282) |

#### net growth by quarter



### Monthly Data (Jan, Feb & Mar 2012)

January 2012 saw a new record in net growth in Oxfordshire when compared to any previous January.

#### net growth by month



|                    | JANUARY    | FEBRUARY   | MARCH      |
|--------------------|------------|------------|------------|
| NET GROWTH IN 2012 | 157        | 182        | 237        |
| NET GROWTH IN 2011 | 15         | 89         | 144        |
| % CHANGE           | 946.7%     | 104.5%     | 64.6%      |
| RECORD YEAR        | 2012 (157) | 2003 (204) | 2007 (412) |

In the first quarter of 2012, Oxfordshire formed 0.8% of all UK companies.

| FIRST QUARTER (JAN 2012 - MAR 2012) | OXFORDSHIRE |
|-------------------------------------|-------------|
| 2012                                | 0.8%        |
| 2011