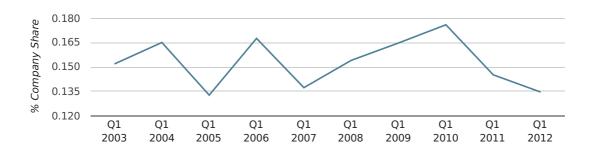

In the first quarter of 2012, Pinner formed 0.1% of all UK companies.

| FIRST QUARTER (JAN 2012 - MAR 2012) | PINNER      |
|-------------------------------------|-------------|
| 2012                                | 0.1%        |
| 2011                                | 0.1%        |
| 2010                                | 0.2%        |
| 2009                                | 0.2%        |
| 2008                                | 0.2%        |
| RECORD YEAR (SINCE 1960)            | 1971 (0.4%) |

#### company share by quarter