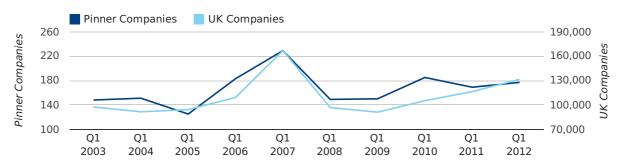

A total of 177 companies were registered in Pinner during the first quarter of 2012 (Jan 2012 - Mar 2012).

This figure is an increase of 4.7% versus the same period last year (Q1 2011). This figure compares badly to the UK as a whole, which saw an increase of 13.0% against the same period last year.

| FIRST QUARTER (JAN 2012 - MAR 2012) | PINNER     | UK             |
|-------------------------------------|------------|----------------|
| 2012                                | 177        | 131,491        |
| 2011                                | 169        | 116,391        |
| % CHANGE                            | 4.7%       | 13.0%          |
| RECORD YEAR                         | 2007 (229) | 2007 (166,814) |

#### new companies by quarter