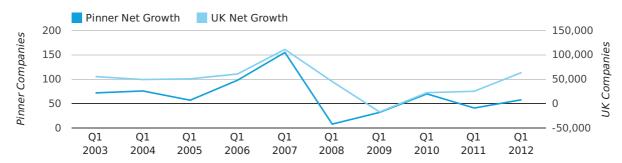

Net company growth for Pinner during the first quarter of 2012 (Jan 2012 - Mar 2012) was 58 companies.

This represents an increase of 41.5% on the same period last year.

| FIRST QUARTER (JAN 2012 - MAR 2012) | PINNER     | UK             |
|-------------------------------------|------------|----------------|
| 2012                                | 58         | 63,915         |
| 2011                                | 41         | 25,405         |
| % CHANGE                            | 41.5%      | 151.6%         |
| RECORD YEAR                         | 2007 (155) | 2007 (111,282) |

#### net growth by quarter