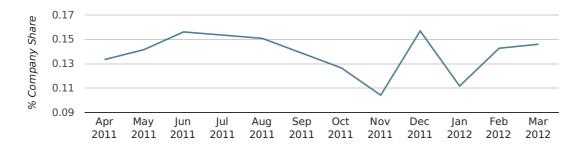

In the first quarter of 2012, Pinner formed 0.1% of all UK companies.

| FIRST QUARTER (JAN 2012 - MAR 2012) | PINNER      |
|-------------------------------------|-------------|
| 2012                                | 0.1%        |
| 2011                                | 0.1%        |
| 2010                                | 0.2%        |
| 2009                                | 0.2%        |
| 2008                                | 0.2%        |
| RECORD YEAR (SINCE 1960)            | 1971 (0.4%) |

## Monthly Data (Jan, Feb & Mar 2012)

#### company share by month

|                            | JANUARY     | FEBRUARY    | MARCH       |
|----------------------------|-------------|-------------|-------------|
| UK FORMATION SHARE IN 2012 | 0.1%        | 0.1%        | 0.1%        |
| UK FORMATION SHARE IN 2011 | 0.1%        | 0.1%        | 0.2%        |
| % CHANGE                   | -16.1%      | 1.6%        | -7.8%       |
| RECORD YEAR                | 1969 (0.6%) | 1971 (0.9%) | 1961 (0.6%) |