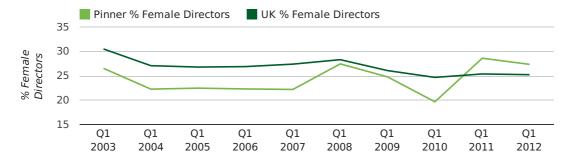

#### director age by quarter

The record first quarter for female directors in Pinner was in 1861 when 40.0% of all directors were female.

27.4% of all director appointments in Pinner in the first quarter of 2012 were female. This compares to a UK average of 25.3% for the same period.