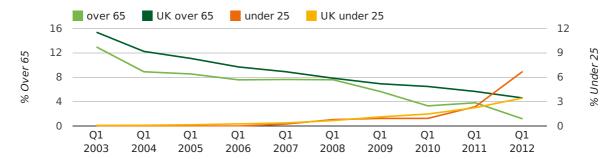

The average age of a director in the first quarter of 2012 was 41.9.

The percentage of directors under the age of 25 was 6.7% compared to the UK figure of 4.6%.

The percentage of directors over the age of 65 was 1.2% compared to the UK figure of 3.5%.

#### director age by quarter

The record first quarter for female directors in Pinner was in 1861 when 40.0% of all directors were female.

27.4% of all director appointments in Pinner in the first quarter of 2012 were female. This compares to a UK average of 25.3% for the same period.