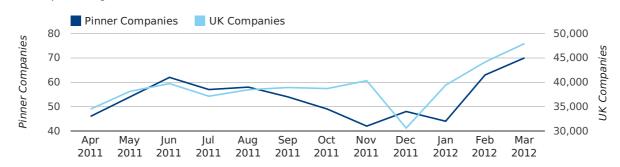

Net company growth for Pinner during the first quarter of 2012 (Jan 2012 - Mar 2012) was 58 companies.

This represents an increase of 41.5% on the same period last year.

| FIRST QUARTER (JAN 2012 - MAR 2012) | PINNER     | UK             |
|-------------------------------------|------------|----------------|
| 2012                                | 58         | 63,915         |
| 2011                                | 41         | 25,405         |
| % CHANGE                            | 41.5%      | 151.6%         |
| RECORD YEAR                         | 2007 (155) | 2007 (111,282) |

#### net growth by quarter

### Monthly Data (Jan, Feb & Mar 2012)

#### net growth by month

|                    | JANUARY   | FEBRUARY  | MARCH     |
|--------------------|-----------|-----------|-----------|
| NET GROWTH IN 2012 | 10        | 8         | 40        |
| NET GROWTH IN 2011 | -9        | 17        | 33        |
| % CHANGE           | -211.1%   | -52.9%    | 21.2%     |
| RECORD YEAR        | 2007 (32) | 2007 (39) | 2007 (84) |