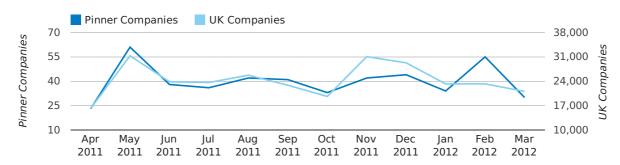

In the first quarter of 2012, Pinner formed 0.1% of all UK companies.

| FIRST QUARTER (JAN 2012 - MAR 2012) | PINNER      |
|-------------------------------------|-------------|
| 2012                                | 0.1%        |
| 2011                                | 0.1%        |
| 2010                                | 0.2%        |
| 2009                                | 0.2%        |
| 2008                                | 0.2%        |
| RECORD YEAR (SINCE 1960)            | 1971 (0.4%) |

#### company share by quarter

## Monthly Data (Jan, Feb & Mar 2012)

#### company share by month

|                            | JANUARY     | FEBRUARY    | MARCH       |
|----------------------------|-------------|-------------|-------------|
| UK FORMATION SHARE IN 2012 | 0.1%        | 0.1%        | 0.1%        |
| UK FORMATION SHARE IN 2011 | 0.1%        | 0.1%        | 0.2%        |
| % CHANGE                   | -16.1%      | 1.6%        | -7.8%       |
| RECORD YEAR                | 1969 (0.6%) | 1971 (0.9%) | 1961 (0.6%) |