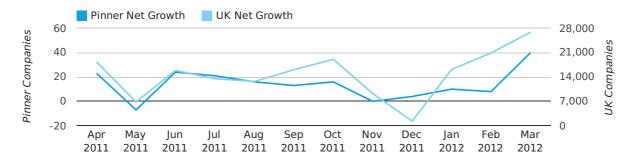

Net company growth for Pinner during the first quarter of 2012 (Jan 2012 - Mar 2012) was 58 companies.

This represents an increase of 41.5% on the same period last year.

| FIRST QUARTER (JAN 2012 - MAR 2012) | PINNER     | UK             |
|-------------------------------------|------------|----------------|
| 2012                                | 58         | 63,915         |
| 2011                                | 41         | 25,405         |
| % CHANGE                            | 41.5%      | 151.6%         |
| RECORD YEAR                         | 2007 (155) | 2007 (111,282) |

### Monthly Data (Jan, Feb & Mar 2012)

#### net growth by month

|                    | JANUARY   | FEBRUARY  | MARCH     |
|--------------------|-----------|-----------|-----------|
| NET GROWTH IN 2012 | 10        | 8         | 40        |
| NET GROWTH IN 2011 | -9        | 17        | 33        |
| % CHANGE           | -211.1%   | -52.9%    | 21.2%     |
| RECORD YEAR        | 2007 (32) | 2007 (39) | 2007 (84) |