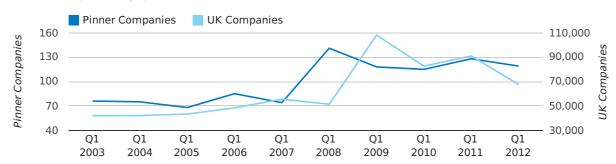

A total of 119 companies were dissolved in Pinner during the first quarter of 2012 (Jan 2012 - Mar 2012).

This figure is a decrease of 7.0% versus the same period last year (Q1 2011). This figure compares poorly to the UK as a whole, which saw a decrease of 25.7% against the same period last year.

| FIRST QUARTER (JAN 2012 - MAR 2012) | PINNER     | UK             |
|-------------------------------------|------------|----------------|
| 2012                                | 119        | 67,576         |
| 2011                                | 128        | 90,986         |
| % CHANGE                            | -7.0%      | -25.7%         |
| RECORD YEAR                         | 2008 (141) | 2009 (108,060) |

#### dissolved companies by quarter