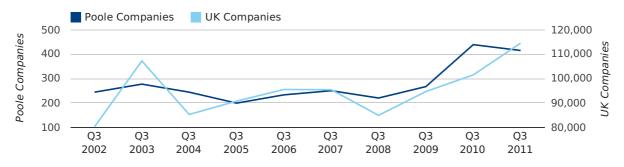

A total of 415 companies were registered in Poole during the third quarter of 2011 (Jul 2011 - Sep 2011).

This figure is a decrease of 5.5% versus the same period last year (Q3 2010). This figure compares badly to the UK as a whole, which saw an increase of 12.8% against the same period last year.

| THIRD QUARTER (JUL 2011 - SEP 2011) | POOLE      | UK             |
|-------------------------------------|------------|----------------|
| 2011                                | 415        | 114,512        |
| 2010                                | 439        | 101,492        |
| % CHANGE                            | -5.5%      | 12.8%          |
| RECORD YEAR                         | 2010 (439) | 2011 (114,512) |

new companies by quarter

## Monthly Data (Jul, Aug & Sep 2011)

September 2011 saw a new record in company registrations in Poole when compared to any previous September.

#### new companies by month

|                       | JULY       | AUGUST     | SEPTEMBER  |
|-----------------------|------------|------------|------------|
| NEW COMPANIES IN 2011 | 139        | 137        | 139        |
| NEW COMPANIES IN 2010 | 167        | 157        | 115        |
| % CHANGE              | -16.8%     | -12.7%     | 20.9%      |
| RECORD YEAR           | 2010 (167) | 2010 (157) | 2011 (139) |