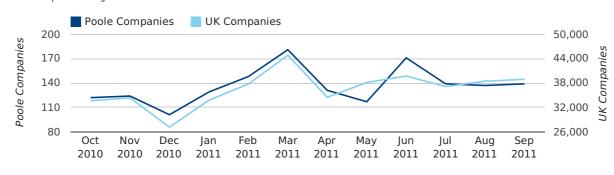

#### net growth by quarter

### Monthly Data (Jul, Aug & Sep 2011)

August 2011 saw a new record in net growth in Poole when compared to any previous August.

#### net growth by month

In the third quarter of 2011, Poole formed 0.4% of all UK companies.

| THIRD QUARTER (JUL 2011 - SEP 2011) | POOLE       |
|-------------------------------------|-------------|
| 2011                                | 0.4%        |
| 2010                                | 0.4%        |
| 2009                                | 0.3%        |
| 2008                                | 0.3%        |
| 2007                                | 0.3%        |
| RECORD YEAR (SINCE 1960)            | 1961 (0.6%) |