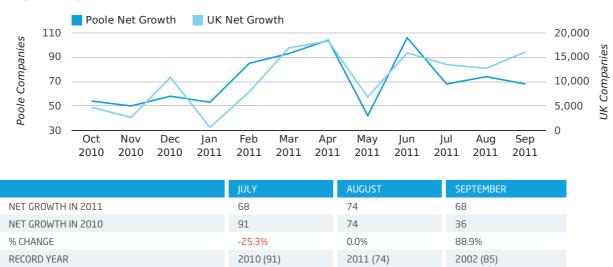

### Monthly Data (Jul, Aug & Sep 2011)

August 2011 saw a new record in net growth in Poole when compared to any previous August.

#### net growth by month

In the third quarter of 2011, Poole formed 0.4% of all UK companies.

| THIRD QUARTER (JUL 2011 - SEP 2011) | POOLE       |
|-------------------------------------|-------------|
| 2011                                | 0.4%        |
| 2010                                | 0.4%        |
| 2009                                | 0.3%        |
| 2008                                | 0.3%        |
| 2007                                | 0.3%        |
| RECORD YEAR (SINCE 1960)            | 1961 (0.6%) |