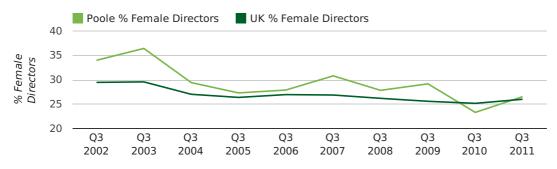

#### director age by quarter

The record third quarter for female directors in Poole was in 1862 when 50.0% of all directors were female.

26.6% of all director appointments in Poole in the third quarter of 2011 were female. This compares to a UK average of 26.0% for the same period.