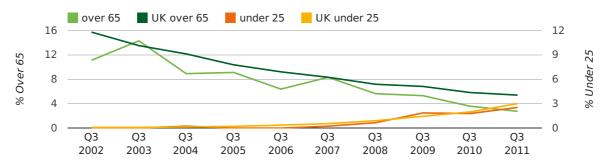

The average age of a director in the third quarter of 2011 was 43.7.

The percentage of directors under the age of 25 was 2.5% compared to the UK figure of 4.0%.

The percentage of directors over the age of 65 was 2.8% compared to the UK figure of 4.1%.