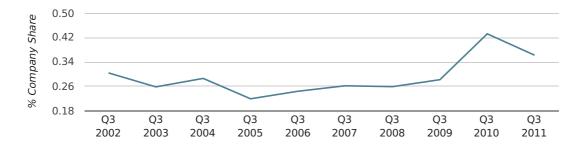

#### net growth by month

In the third quarter of 2011, Poole formed 0.4% of all UK companies.

| THIRD QUARTER (JUL 2011 - SEP 2011) | POOLE       |
|-------------------------------------|-------------|
| 2011                                | 0.4%        |
| 2010                                | 0.4%        |
| 2009                                | 0.3%        |
| 2008                                | 0.3%        |
| 2007                                | 0.3%        |
| RECORD YEAR (SINCE 1960)            | 1961 (0.6%) |

company share by quarter

Monthly Data (Jul, Aug & Sep 2011)

company share by month

|                            | JULY        | AUGUST      | SEPTEMBER   |
|----------------------------|-------------|-------------|-------------|
| UK FORMATION SHARE IN 2011 | 0.4%        | 0.4%        | 0.4%        |
| UK FORMATION SHARE IN 2010 | 0.5%        | 0.5%        | 0.3%        |
| % CHANGE                   | -23.8%      | -26.6%      | 9.1%        |
| RECORD YEAR                | 1961 (0.9%) | 1960 (0.8%) | 1967 (0.6%) |