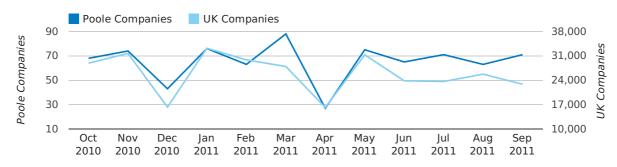

The average age of a director in the third quarter of 2011 was 43.7.

The percentage of directors under the age of 25 was 2.5% compared to the UK figure of 4.0%.

The percentage of directors over the age of 65 was 2.8% compared to the UK figure of 4.1%.

#### director age by quarter

The record third quarter for female directors in Poole was in 1862 when 50.0% of all directors were female.

26.6% of all director appointments in Poole in the third quarter of 2011 were female. This compares to a UK average of 26.0% for the same period.

#### director gender by quarter