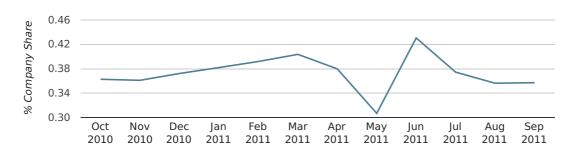

company share by quarter

Monthly Data (Jul, Aug & Sep 2011)

company share by month

|                            | JULY        | AUGUST      | SEPTEMBER   |
|----------------------------|-------------|-------------|-------------|
| UK FORMATION SHARE IN 2011 | 0.4%        | 0.4%        | 0.4%        |
| UK FORMATION SHARE IN 2010 | 0.5%        | 0.5%        | 0.3%        |
| % CHANGE                   | -23.8%      | -26.6%      | 9.1%        |
| RECORD YEAR                | 1961 (0.9%) | 1960 (0.8%) | 1967 (0.6%) |