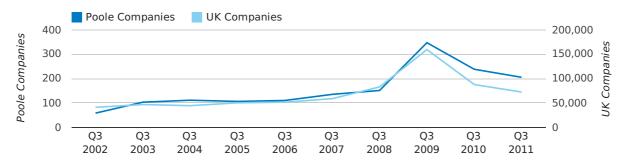

A total of 205 companies were dissolved in Poole during the third quarter of 2011 (Jul 2011 - Sep 2011).

This figure is a decrease of 13.9% versus the same period last year (Q3 2010). This figure compares poorly to the UK as a whole, which saw a decrease of 17.6% against the same period last year.

| THIRD QUARTER (JUL 2011 - SEP 2011) | POOLE      | UK             |
|-------------------------------------|------------|----------------|
| 2011                                | 205        | 72,230         |
| 2010                                | 238        | 87,705         |
| % CHANGE                            | -13.9%     | -17.6%         |
| RECORD YEAR                         | 2009 (347) | 2009 (159,401) |

dissolved companies by quarter

## Monthly Data (Jul, Aug & Sep 2011)

#### dissolved companies by month

|                          | JULY      | AUGUST     | SEPTEMBER  |
|--------------------------|-----------|------------|------------|
| CLOSED COMPANIES IN 2011 | 71        | 63         | 71         |
| CLOSED COMPANIES IN 2010 | 76        | 83         | 79         |
| % CHANGE                 | -6.6%     | -24.1%     | -10%       |
| RECORD YEAR              | 2009 (80) | 2008 (119) | 2009 (158) |