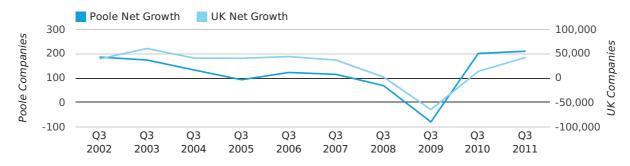

Q3 2011 saw a new record in net growth in Poole when compared to any previous Q3.

Net company growth for Poole during the third quarter of 2011 (Jul 2011 - Sep 2011) was 210 companies.

This represents an increase of 4.5% on the same period last year.

| THIRD QUARTER (JUL 2011 - SEP 2011) | POOLE      | UK            |
|-------------------------------------|------------|---------------|
| 2011                                | 210        | 42,282        |
| 2010                                | 201        | 13,787        |
| % CHANGE                            | 4.5%       | 206.7%        |
| RECORD YEAR                         | 2011 (210) | 2003 (60,597) |

#### net growth by quarter