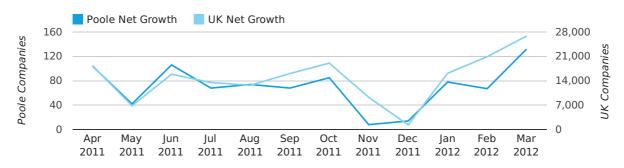

Net company growth for Poole during the first quarter of 2012 (Jan 2012 - Mar 2012) was 277 companies.

This represents an increase of 19.9% on the same period last year.

| FIRST QUARTER (JAN 2012 - MAR 2012) | POOLE      | UK             |
|-------------------------------------|------------|----------------|
| 2012                                | 277        | 63,915         |
| 2011                                | 231        | 25,405         |
| % CHANGE                            | 19.9%      | 151.6%         |
| RECORD YEAR                         | 2007 (459) | 2007 (111,282) |

## Monthly Data (Jan, Feb & Mar 2012)

January 2012 saw a new record in net growth in Poole when compared to any previous January.

#### net growth by month

|                    | JANUARY   | FEBRUARY  | MARCH      |
|--------------------|-----------|-----------|------------|
| NET GROWTH IN 2012 | 78        | 67        | 132        |
| NET GROWTH IN 2011 | 53        | 85        | 93         |
| % CHANGE           | 47.2%     | -21.2%    | 41.9%      |
| RECORD YEAR        | 2012 (78) | 2011 (85) | 2007 (332) |