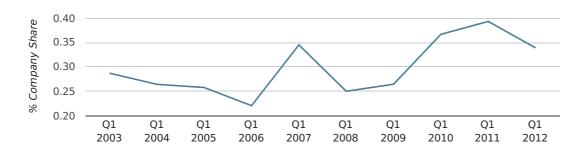

In the first quarter of 2012, Poole formed 0.3% of all UK companies.

| FIRST QUARTER (JAN 2012 - MAR 2012) | POOLE       |
|-------------------------------------|-------------|
| 2012                                | 0.3%        |
| 2011                                | 0.4%        |
| 2010                                | 0.4%        |
| 2009                                | 0.3%        |
| 2008                                | 0.3%        |
| RECORD YEAR (SINCE 1960)            | 1963 (0.5%) |

## company share by quarter