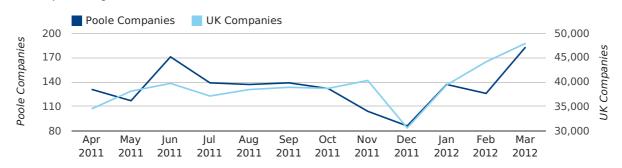

## Monthly Data (Jan, Feb & Mar 2012)

January 2012 saw a new record in company registrations in Poole when compared to any previous January.

#### new companies by month

|                       | JANUARY    | FEBRUARY   | MARCH      |
|-----------------------|------------|------------|------------|
| NEW COMPANIES IN 2012 | 137        | 126        | 183        |
| NEW COMPANIES IN 2011 | 129        | 148        | 181        |
| % CHANGE              | 6.2%       | -14.9%     | 1.1%       |
| RECORD YEAR           | 2012 (137) | 2011 (148) | 2007 (362) |