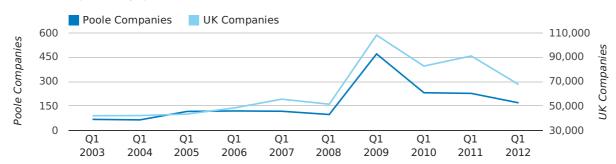

A total of 169 companies were dissolved in Poole during the first quarter of 2012 (Jan 2012 - Mar 2012).

This figure is a decrease of 25.6% versus the same period last year (Q1 2011). This figure compares poorly to the UK as a whole, which saw a decrease of 25.7% against the same period last year.

| FIRST QUARTER (JAN 2012 - MAR 2012) | POOLE      | UK             |
|-------------------------------------|------------|----------------|
| 2012                                | 169        | 67,576         |
| 2011                                | 227        | 90,986         |
| % CHANGE                            | -25.6%     | -25.7%         |
| RECORD YEAR                         | 2009 (470) | 2009 (108,060) |

#### dissolved companies by quarter