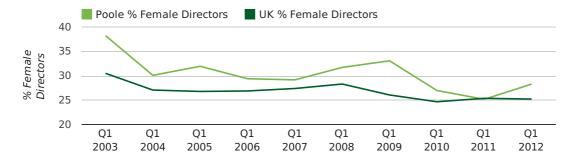

## director age by quarter

The record first quarter for female directors in Poole was in 1861 when 40.0% of all directors were female.

28.3% of all director appointments in Poole in the first quarter of 2012 were female. This compares to a UK average of 25.3% for the same period.