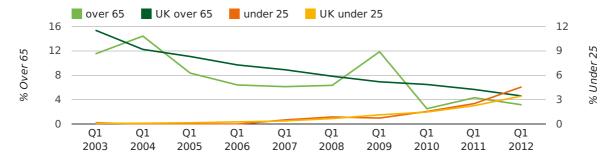

The average age of a director in the first quarter of 2012 was 42.6.

The percentage of directors under the age of 25 was 4.6% compared to the UK figure of 4.6%.

The percentage of directors over the age of 65 was 3.2% compared to the UK figure of 3.5%.

## director age by quarter

The record first quarter for female directors in Poole was in 1861 when 40.0% of all directors were female.

28.3% of all director appointments in Poole in the first quarter of 2012 were female. This compares to a UK average of 25.3% for the same period.