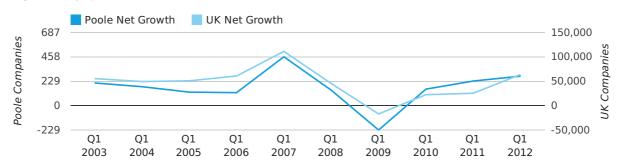

Net company growth for Poole during the first quarter of 2012 (Jan 2012 - Mar 2012) was 277 companies.

This represents an increase of 19.9% on the same period last year.

| FIRST QUARTER (JAN 2012 - MAR 2012) | POOLE      | UK             |
|-------------------------------------|------------|----------------|
| 2012                                | 277        | 63,915         |
| 2011                                | 231        | 25,405         |
| % CHANGE                            | 19.9%      | 151.6%         |
| RECORD YEAR                         | 2007 (459) | 2007 (111,282) |

#### net growth by quarter