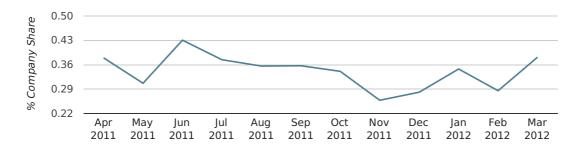

In the first quarter of 2012, Poole formed 0.3% of all UK companies.

| FIRST QUARTER (JAN 2012 - MAR 2012) | POOLE       |
|-------------------------------------|-------------|
| 2012                                | 0.3%        |
| 2011                                | 0.4%        |
| 2010                                | 0.4%        |
| 2009                                | 0.3%        |
| 2008                                | 0.3%        |
| RECORD YEAR (SINCE 1960)            | 1963 (0.5%) |

# Monthly Data (Jan, Feb & Mar 2012)

## company share by month

|                            | JANUARY     | FEBRUARY    | MARCH       |
|----------------------------|-------------|-------------|-------------|
| UK FORMATION SHARE IN 2012 | 0.3%        | 0.3%        | 0.4%        |
| UK FORMATION SHARE IN 2011 | 0.4%        | 0.4%        | 0.4%        |
| % CHANGE                   | -9.0%       | -27.2%      | -5.4%       |
| RECORD YEAR                | 1962 (1.0%) | 1963 (0.9%) | 2007 (0.5%) |