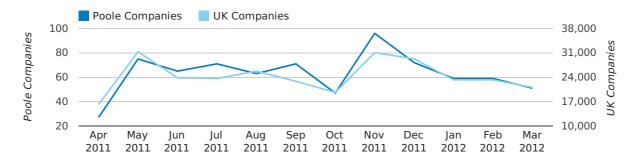

## Monthly Data (Jan, Feb & Mar 2012)

#### dissolved companies by month

|                          | JANUARY    | FEBRUARY  | MARCH      |
|--------------------------|------------|-----------|------------|
| CLOSED COMPANIES IN 2012 | 59         | 59        | 51         |
| CLOSED COMPANIES IN 2011 | 76         | 63        | 88         |
| % CHANGE                 | -22.4%     | -6.3%     | -42%       |
| RECORD YEAR              | 2009 (151) | 2010 (67) | 2009 (256) |