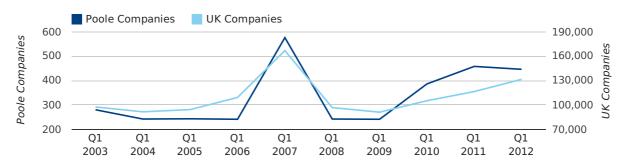

A total of 446 companies were registered in Poole during the first quarter of 2012 (Jan 2012 - Mar 2012).

This figure is a decrease of 2.6% versus the same period last year (Q1 2011). This figure compares badly to the UK as a whole, which saw an increase of 13.0% against the same period last year.

| FIRST QUARTER (JAN 2012 - MAR 2012) | POOLE      | UK             |
|-------------------------------------|------------|----------------|
| 2012                                | 446        | 131,491        |
| 2011                                | 458        | 116,391        |
| % CHANGE                            | -2.6%      | 13.0%          |
| RECORD YEAR                         | 2007 (576) | 2007 (166,814) |

#### new companies by quarter

## Monthly Data (Jan, Feb & Mar 2012)

January 2012 saw a new record in company registrations in Poole when compared to any previous January.