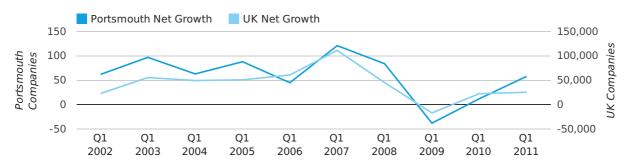

2010 | 47        | 44        | 66        |
| % CHANGE                 | -6.4%     | -25.0%    | -20%      |
| RECORD YEAR              | 2009 (47) | 2008 (60) | 2009 (93) |

Net company growth for Portsmouth during the first quarter of 2011 (Jan 2011 - Mar 2011) was 58 companies.

This represents an increase of 383.3% on the same period last year.

| FIRST QUARTER (JAN 2011 - MAR 2011) | PORTSMOUTH | UK             |
|-------------------------------------|------------|----------------|
| 2011                                | 58         | 25,405         |
| 2010                                | 12         | 22,460         |
| % CHANGE                            | 383.3%     | 13.1%          |
| RECORD YEAR                         | 2007 (121) | 2007 (111,282) |

#### net growth by quarter



## Monthly Data (Jan, Feb & Mar 2011)

February 2011 saw a new record in net growth in Portsmouth when compared to any previous February.

#### net growth by month



|                    | JANUARY   | FEBRUARY  | MARCH     |
|--------------------|-----------|-----------|-----------|
| NET GROWTH IN 2011 | 1         | 39        | 18        |
| NET GROWTH IN 2010 | 4         | 8         | 0         |
| % CHANGE           | -75.0%    | 387.5%    | 0.0%      |
| RECORD YEAR        | 1999 (37) | 2011 (39) | 2007 (76) |

In the first quarter of 2011, Portsmouth formed 0.2% of all UK companies.

| FIRST QUARTER (JAN 2011 - MAR 2011) | PORTSMOUTH  |
|-------------------------------------|-------------|
| 2011                                | 0.2%        |
| 2010                                |