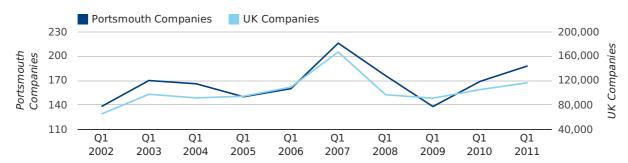

## contents

A total of 188 companies were registered in Portsmouth during the first quarter of 2011 (Jan 2011 - Mar 2011).

This figure is an increase of 11.2% versus the same period last year (Q1 2010). This figure compares equally to the UK as a whole, which saw an increase of 10.7% against the same period last year.

| FIRST QUARTER (JAN 2011 - MAR 2011) | PORTSMOUTH | UK             |
|-------------------------------------|------------|----------------|
| 2011                                | 188        | 116,391        |
| 2010                                | 169        | 105,137        |
| % CHANGE                            | 11.2%      | 10.7%          |
| RECORD YEAR                         | 2007 (216) | 2007 (166,814) |

#### new companies by quarter