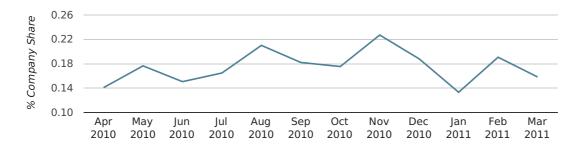

In the first quarter of 2011, Portsmouth formed 0.2% of all UK companies.

| FIRST QUARTER (JAN 2011 - MAR 2011) | PORTSMOUTH  |
|-------------------------------------|-------------|
| 2011                                | 0.2%        |
| 2010                                | 0.2%        |
| 2009                                | 0.2%        |
| 2008                                | 0.2%        |
| 2007                                | 0.1%        |
| RECORD YEAR (SINCE 1960)            | 1962 (0.3%) |

## company share by quarter