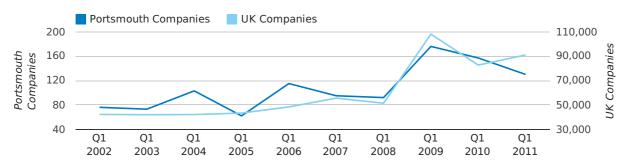

A total of 130 companies were dissolved in Portsmouth during the first quarter of 2011 (Jan 2011 - Mar 2011).

This figure is a decrease of 17.2% versus the same period last year (Q1 2010). This figure compares well to the UK as a whole, which saw an increase of 10.0% against the same period last year.

| FIRST QUARTER (JAN 2011 - MAR 2011) | PORTSMOUTH | UK             |
|-------------------------------------|------------|----------------|
| 2011                                | 130        | 90,986         |
| 2010                                | 157        | 82,677         |
| % CHANGE                            | -17.2%     | 10.0%          |
| RECORD YEAR                         | 2009 (176) | 2009 (108,060) |

#### dissolved companies by quarter