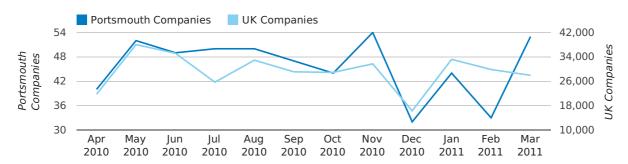

#### new companies by quarter

## Monthly Data (Jan, Feb & Mar 2011)

February 2011 saw a new record in company registrations in Portsmouth when compared to any previous February.