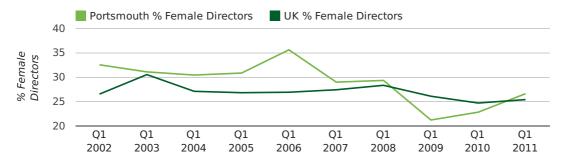

## director age by quarter

The record first quarter for female directors in Portsmouth was in 1861 when 40.0% of all directors were female.

26.6% of all director appointments in Portsmouth in the first quarter of 2011 were female. This compares to a UK average of 25.4% for the same period.

#### director gender by quarter

naming trends  $\operatorname{duport} \omega$ 