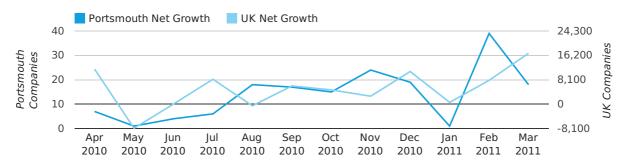

#### net growth by quarter

## Monthly Data (Jan, Feb & Mar 2011)

February 2011 saw a new record in net growth in Portsmouth when compared to any previous February.