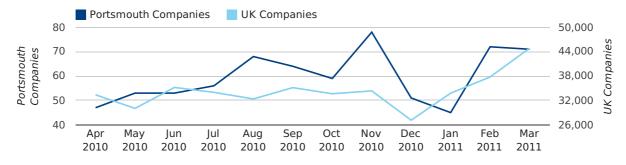

## Monthly Data (Jan, Feb & Mar 2011)

February 2011 saw a new record in company registrations in Portsmouth when compared to any previous February.

#### new companies by month

|                       | JANUARY   | FEBRUARY  | MARCH      |
|-----------------------|-----------|-----------|------------|
| NEW COMPANIES IN 2011 | 45        | 72        | 71         |
| NEW COMPANIES IN 2010 | 51        | 52        | 66         |
| % CHANGE              | -11.8%    | 38.5%     | 7.6%       |
| RECORD YEAR           | 2004 (56) | 2011 (72) | 2007 (107) |