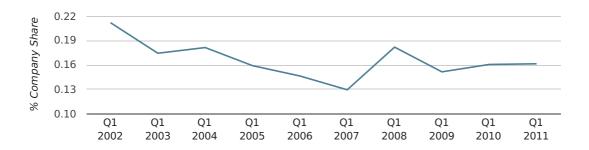

|-----------|-----------|
| NET GROWTH IN 2011 | 1         | 39        | 18        |
| NET GROWTH IN 2010 | 4         | 8         | 0         |
| % CHANGE           | -75.0%    | 387.5%    | 0.0%      |
| RECORD YEAR        | 1999 (37) | 2011 (39) | 2007 (76) |

In the first quarter of 2011, Portsmouth formed 0.2% of all UK companies.

| FIRST QUARTER (JAN 2011 - MAR 2011) | PORTSMOUTH  |
|-------------------------------------|-------------|
| 2011                                | 0.2%        |
| 2010                                | 0.2%        |
| 2009                                | 0.2%        |
| 2008                                | 0.2%        |
| 2007                                | 0.1%        |
| RECORD YEAR (SINCE 1960)            | 1962 (0.3%) |

## company share by quarter



# Monthly Data (Jan, Feb & Mar 2011)

## company share by month



|                            | JANUARY     | FEBRUARY    | MARCH       |
|----------------------------|-------------|-------------|-------------|
| UK FORMATION SHARE IN 2011 | 0.1%        | 0.2%        | 0.2%        |
| UK FORMATION SHARE IN 2010 | 0.2%        | 0.2%        | 0.2%        |
| % CHANGE                   | -23.9%      | 21.8%       | 2.6%        |
| RECORD YEAR                | 1975 (0.4%) | 1960 (0.4%) | 1964 (0.4%) |

The average age of a director in the first quarter of 2011 was 43.4.

The percentage of directors under the age of 25 was 3.7% compared to the UK figure of 3.0%.

The percentage of directors over the age of 65 was 3.7% compared to the UK figure of 4.3%.

## director age by quarter



The rec