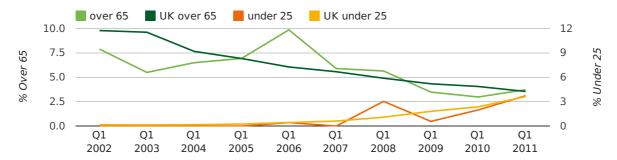

The average age of a director in the first quarter of 2011 was 43.4.

The percentage of directors under the age of 25 was 3.7% compared to the UK figure of 3.0%.

The percentage of directors over the age of 65 was 3.7% compared to the UK figure of 4.3%.

## director age by quarter

The record first quarter for female directors in Portsmouth was in 1861 when 40.0% of all directors were female.

26.6% of all director appointments in Portsmouth in the first quarter of 2011 were female. This compares to a UK average of 25.4% for the same period.