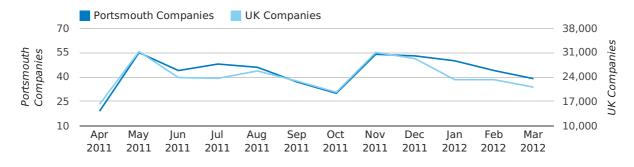

## Monthly Data (Jan, Feb & Mar 2012)

- March 2012 saw a new record in net growth in Portsmouth when compared to any previous March.
- March 2012 was a record month for net growth in Portsmouth when compared to any month in history.
- February 2012 saw a new record in net growth in Portsmouth when compared to any previous February.

## net growth by month

|                    | JANUARY   | FEBRUARY  | MARCH     |
|--------------------|-----------|-----------|-----------|
| NET GROWTH IN 2012 | 36        | 46        | 90        |
| NET GROWTH IN 2011 | 1         | 39        | 18        |
| % CHANGE           | 3,500.0%  | 17.9%     | 400.0%    |
| RECORD YEAR        | 1999 (37) | 2012 (46) | 2012 (90) |