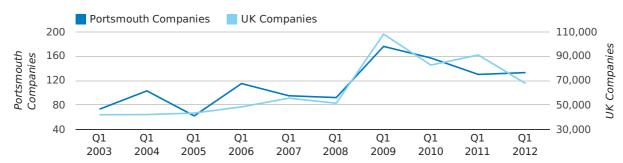

Q1 2012 saw a new record in net growth in Portsmouth when compared to any previous Q1.

Q1 2012 was a record quarter for net growth in Portsmouth when compared to any quarter in history.

Net company growth for Portsmouth during the first quarter of 2012 (Jan 2012 - Mar 2012) was 172 companies.

This represents an increase of 196.6% on the same period last year.

| FIRST QUARTER (JAN 2012 - MAR 2012) | PORTSMOUTH | UK             |
|-------------------------------------|------------|----------------|
| 2012                                | 172        | 63,915         |
| 2011                                | 58         | 25,405         |
| % CHANGE                            | 196.6%     | 151.6%         |
| RECORD YEAR                         | 2012 (172) | 2007 (111,282) |

### net growth by quarter