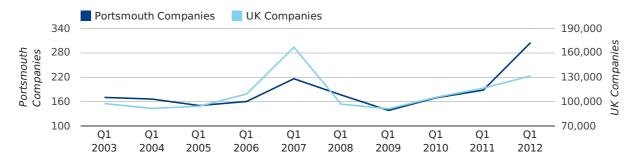

Q1 2012 saw a new record in company registrations in Portsmouth when compared to any previous Q1.

Q1 2012 was a record quarter for company registrations in Portsmouth when compared to any quarter in history.

A total of 305 companies were registered in Portsmouth during the first quarter of 2012 (Jan 2012 - Mar 2012).

This figure is an increase of 62.2% versus the same period last year (Q1 2011). This figure compares well to the UK as a whole, which saw an increase of 13.0% against the same period last year.

| FIRST QUARTER (JAN 2012 - MAR 2012) | PORTSMOUTH | UK             |
|-------------------------------------|------------|----------------|
| 2012                                | 305        | 131,491        |
| 2011                                | 188        | 116,391        |
| % CHANGE                            | 62.2%      | 13.0%          |
| RECORD YEAR                         | 2012 (305) | 2007 (166,814) |

### new companies by quarter