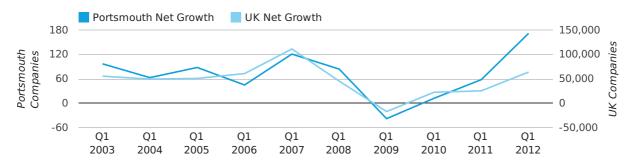

Q1 2012 saw a new record in net growth in Portsmouth when compared to any previous Q1.

Q1 2012 was a record quarter for net growth in Portsmouth when compared to any quarter in history.

Net company growth for Portsmouth during the first quarter of 2012 (Jan 2012 - Mar 2012) was 172 companies.

This represents an increase of 196.6% on the same period last year.

| FIRST QUARTER (JAN 2012 - MAR 2012) | PORTSMOUTH | UK             |
|-------------------------------------|------------|----------------|
| 2012                                | 172        | 63,915         |
| 2011                                | 58         | 25,405         |
| % CHANGE                            | 196.6%     | 151.6%         |
| RECORD YEAR                         | 2012 (172) | 2007 (111,282) |

### net growth by quarter