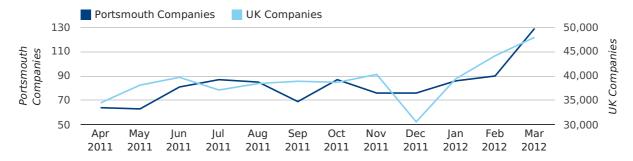

## Monthly Data (Jan, Feb & Mar 2012)

- March 2012 saw a new record in company registrations in Portsmouth when compared to any previous March.
- March 2012 was a record month for company registrations in Portsmouth when compared to any month in history.
- February 2012 saw a new record in company registrations in Portsmouth when compared to any previous February.
- January 2012 saw a new record in company registrations in Portsmouth when compared to any previous January.

### new companies by month

|                       | JANUARY   | FEBRUARY  | MARCH      |
|-----------------------|-----------|-----------|------------|
| NEW COMPANIES IN 2012 | 86        | 90        | 129        |
| NEW COMPANIES IN 2011 | 45        | 72        | 71         |
| % CHANGE              | 91.1%     | 25.0%     | 81.7%      |
| RECORD YEAR           | 2012 (86) | 2012 (90) | 2012 (129) |