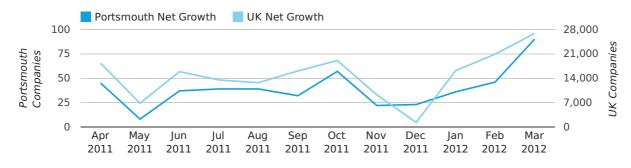

## Monthly Data (Jan, Feb & Mar 2012)

- March 2012 saw a new record in net growth in Portsmouth when compared to any previous March.
- March 2012 was a record month for net growth in Portsmouth when compared to any month in history.
- February 2012 saw a new record in net growth in Portsmouth when compared to any previous February.

## net growth by month

|                    | JANUARY   | FEBRUARY  | MARCH     |
|--------------------|-----------|-----------|-----------|
| NET GROWTH IN 2012 | 36        | 46        | 90        |
| NET GROWTH IN 2011 | 1         | 39        | 18        |
| % CHANGE           | 3,500.0%  | 17.9%     | 400.0%    |
| RECORD YEAR        | 1999 (37) | 2012 (46) | 2012 (90) |