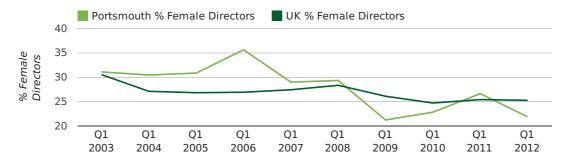

## director age by quarter

The record first quarter for female directors in Portsmouth was in 1861 when 40.0% of all directors were female.

21.9% of all director appointments in Portsmouth in the first quarter of 2012 were female. This compares to a UK average of 25.3% for the same period.