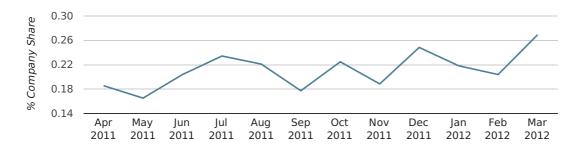

## Monthly Data (Jan, Feb & Mar 2012)

## company share by month

|                            | JANUARY     | FEBRUARY    | MARCH       |
|----------------------------|-------------|-------------|-------------|
| UK FORMATION SHARE IN 2012 | 0.2%        | 0.2%        | 0.3%        |
| UK FORMATION SHARE IN 2011 | 0.1%        | 0.2%        | 0.2%        |
| % CHANGE                   | 63.9%       | 6.9%        | 70.0%       |
| RECORD YEAR                | 1975 (0.4%) | 1960 (0.4%) | 1964 (0.4%) |