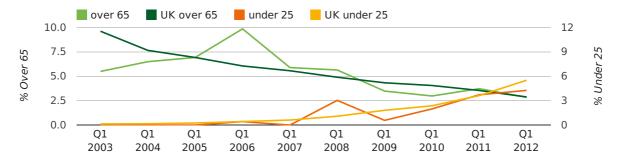

The average age of a director in the first quarter of 2012 was 42.0.

The percentage of directors under the age of 25 was 4.3% compared to the UK figure of 4.6%.

The percentage of directors over the age of 65 was 2.8% compared to the UK figure of 3.5%.