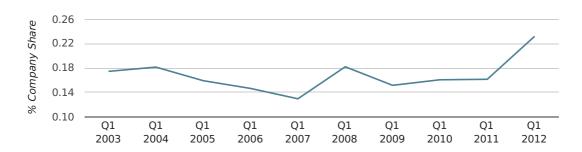

In the first quarter of 2012, Portsmouth formed 0.2% of all UK companies.

| FIRST QUARTER (JAN 2012 - MAR 2012) | PORTSMOUTH  |
|-------------------------------------|-------------|
| 2012                                | 0.2%        |
| 2011                                | 0.2%        |
| 2010                                | 0.2%        |
| 2009                                | 0.2%        |
| 2008                                | 0.2%        |
| RECORD YEAR (SINCE 1960)            | 1962 (0.3%) |

## company share by quarter