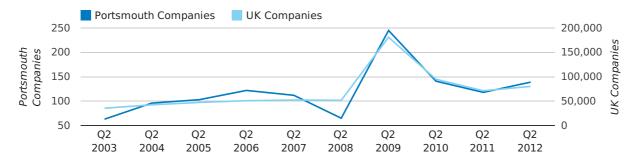

## new companies by half year

## Quarterly Data (Q2 Apr-Jun 2012)

Q2 2012 saw a new record in company registrations in Portsmouth when compared to any previous Q2.

A total of 282 companies were registered in Portsmouth during the second quarter of 2012 (Apr 2012 - Jun 2012).

This figure is an increase of 35.6% versus the same period last year (Q2 2011). This figure compares well to the UK as a whole, which saw an increase of 8.3% against the same period last year.

| SECOND QUARTER (APR 2012 - JUN 2012) | PORTSMOUTH | UK             |
|--------------------------------------|------------|----------------|
| 2012                                 | 282        | 121,659        |
| 2011                                 | 208        | 112,344        |
| % CHANGE                             | 35.6%      | 8.3%           |
| RECORD YEAR                          | 2012 (282) | 2012 (121,659) |