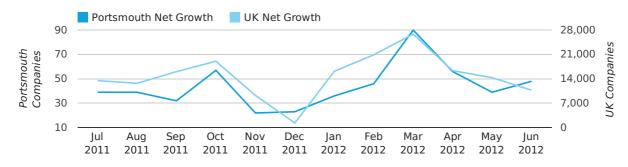

The first half of 2012 saw a new record in net growth in Portsmouth when compared to any previous first half year.

The first half of 2012 was a record first half year for net growth in Portsmouth when compared to any half year in history.

In the first half of 2012 the company register for Portsmouth increased by 315 companies. This figure is 112.8% higher than last year, which compares well to a UK increase of 58.6%.

| HALF YEAR (JAN-JUN) | PORTSMOUTH | UK             |
|---------------------|------------|----------------|
| 2012                | 315        | 105,357        |
| 2011                | 148        | 66,425         |
| % CHANGE            | 112.8%     | 58.6%          |
| RECORD YEAR         | 2012 (315) | 2007 (171,296) |

## Quarterly Data (Q2 Apr-Jun 2012)

Q2 2012 saw a new record in net growth in Portsmouth when compared to any previous Q2.

Net company growth for Portsmouth during the second quarter of 2012 (Apr 2012 - Jun 2012) was 143 companies.

This represents an increase of 58.9% on the same period last year.

| SECOND QUARTER (APR 2012 - JUN 2012) | PORTSMOUTH | UK            |
|--------------------------------------|------------|---------------|
| 2012                                 | 143        | 41,442        |
| 2011                                 | 90         | 41,020        |
| % CHANGE                             | 58.9%      | 1.0%          |
| RECORD YEAR                          | 2012 (143) | 2003 (69,274) |

## Monthly Data (Apr, May & Jun 2012)

- June 2012 saw a new record in net growth in Portsmouth when compared to any previous June.
- April 2012 saw a new record in net growth in Portsmouth when compared to any previous April.

## net growth by month

|                    | APRIL     | MAY       | JUNE      |
|--------------------|-----------|-----------|-----------|
| NET GROWTH IN 2012 | 56        | 39        | 48        |
| NET GROWTH IN 2011 | 45        | 8         | 37        |
| % CHANGE           | 24.4%     | 387.5%    | 29.7%     |
| RECORD YEAR        | 2012 (56) | 2003 (48) | 2012 (48) |