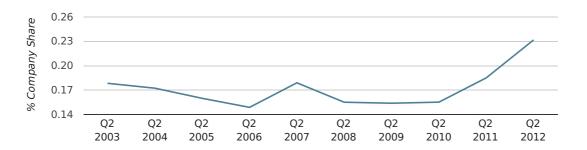

## Quarterly Data (Q2 Apr-Jun 2012)

In the second quarter of 2012, Portsmouth formed 0.2% of all UK companies.

| SECOND QUARTER (APR 2012 - JUN 2012) | PORTSMOUTH  |
|--------------------------------------|-------------|
| 2012                                 | 0.2%        |
| 2011                                 | 0.2%        |
| 2010                                 | 0.2%        |
| 2009                                 | 0.2%        |
| 2008                                 | 0.2%        |
| RECORD YEAR (SINCE 1960)             | 2012 (0.2%) |

## company share by quarter

Q2 2012 saw a new record in UK company share in Portsmouth when compared to any previous Q2.