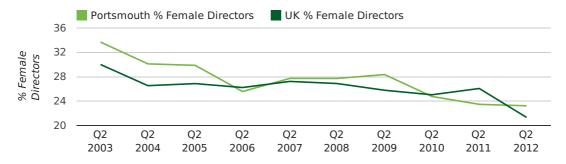

## Quarterly Data (Q2 Apr-Jun 2012)

The record second quarter for female directors in Portsmouth was in 1866 when 66.7% of all directors were female.

23.2% of all director appointments in Portsmouth in the second quarter of 2012 were female. This compares to a UK average of 21.3% for the same period.

## director gender by quarter