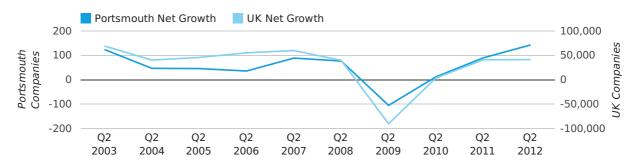

## Quarterly Data (Q2 Apr-Jun 2012)

Q2 2012 saw a new record in net growth in Portsmouth when compared to any previous Q2.

Net company growth for Portsmouth during the second quarter of 2012 (Apr 2012 - Jun 2012) was 143 companies.

This represents an increase of 58.9% on the same period last year.

| SECOND QUARTER (APR 2012 - JUN 2012) | PORTSMOUTH | UK            |
|--------------------------------------|------------|---------------|
| 2012                                 | 143        | 41,442        |
| 2011                                 | 90         | 41,020        |
| % CHANGE                             | 58.9%      | 1.0%          |
| RECORD YEAR                          | 2012 (143) | 2003 (69,274) |

#### net growth by quarter

## Monthly Data (Apr, May & Jun 2012)

- June 2012 saw a new record in net growth in Portsmouth when compared to any previous June.
- April 2012 saw a new record in net growth in Portsmouth when compared to any previous April.