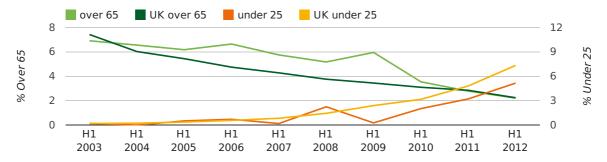

The average age of a director in the first half of 2012 was 41.6.

The percentage of directors under the age of 25 was 5.2% compared to the UK figure of 4.9%.

The percentage of directors over the age of 65 was 2.2% compared to the UK figure of 3.4%.

## director age by half year