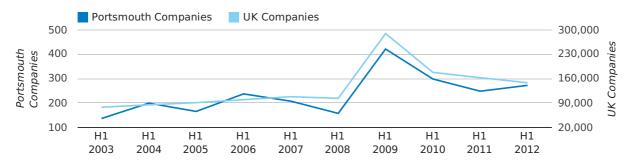

The first half of 2012 saw a new record in net growth in Portsmouth when compared to any previous first half year.

The first half of 2012 was a record first half year for net growth in Portsmouth when compared to any half year in history.

In the first half of 2012 the company register for Portsmouth increased by 315 companies. This figure is 112.8% higher than last year, which compares well to a UK increase of 58.6%.

| HALF YEAR (JAN-JUN) | PORTSMOUTH | UK             |
|---------------------|------------|----------------|
| 2012                | 315        | 105,357        |
| 2011                | 148        | 66,425         |
| % CHANGE            | 112.8%     | 58.6%          |
| RECORD YEAR         | 2012 (315) | 2007 (171,296) |