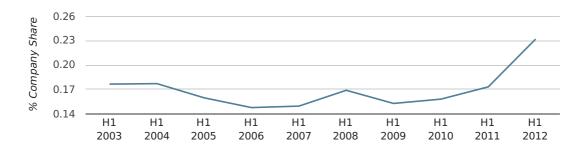

In the first half of 2012 Portsmouth formed 0.2% of all UK companies. This is the same as the 2011 figure of 0.2%.

| HALF YEAR (JAN-JUN)      | PORTSMOUTH  |
|--------------------------|-------------|
| 2012                     | 0.2%        |
| 2011                     | 0.2%        |
| 2010                     | 0.2%        |
| 2009                     | 0.2%        |
| 2008                     | 0.2%        |
| RECORD YEAR (SINCE 1960) | 1969 (0.2%) |

#### company share by half year