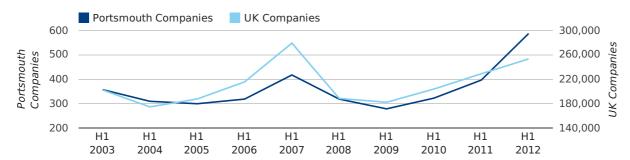

The first half of 2012 saw a new record in company registrations in Portsmouth when compared to any previous first half year.

The first half of 2012 was a record first half year for company registrations in Portsmouth when compared to any half year in history.

In the first half of 2012 a total of 587 companies were formed in Portsmouth. This figure is 48.2% higher than last year, which compares well to the UK wide figure of 10.7%.

The highest total for a first half year in Portsmouth occurred in 2012 when a total of 587 were formed.

| HALF YEAR (JAN-JUN) | PORTSMOUTH | UK             |
|---------------------|------------|----------------|
| 2012                | 587        | 253,150        |
| 2011                | 396        | 228,735        |
| % CHANGE            | 48.2%      | 10.7%          |
| RECORD YEAR         | 2012 (587) | 2007 (279,097) |