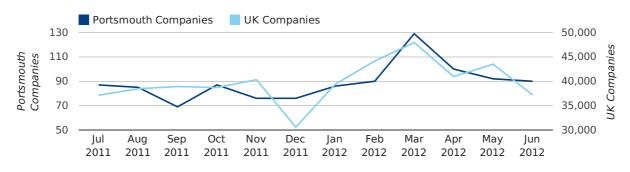

## Monthly Data (Apr, May & Jun 2012)

June 2012 saw a new record in company registrations in Portsmouth when compared to any previous June.

May 2012 saw a new record in company registrations in Portsmouth when compared to any previous May.

April 2012 saw a new record in company registrations in Portsmouth when compared to any previous April.

#### new companies by month

|                       | APRIL      | MAY       | JUNE      |
|-----------------------|------------|-----------|-----------|
| NEW COMPANIES IN 2012 | 100        | 92        | 90        |
| NEW COMPANIES IN 2011 | 64         | 63        | 81        |
| % CHANGE              | 56.3%      | 46.0%     | 11.1%     |
| RECORD YEAR           | 2012 (100) | 2012 (92) | 2012 (90) |