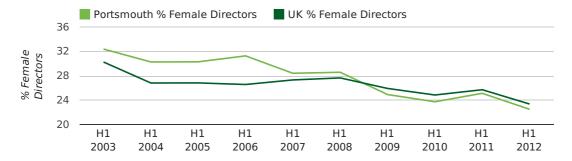

#### director age by quarter

The record first half year for female directors in Portsmouth was 1861 when 40.0% of all directors were female.

22.5% of all director appointments in Portsmouth in the first half of 2012 were female. This compares to a UK average of 23.4% for the same period.

#### director gender by half year