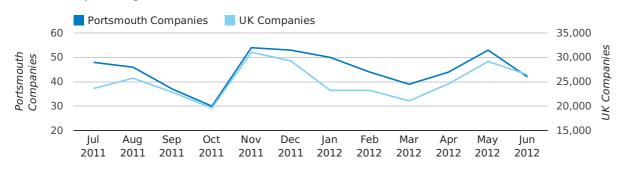

#### new companies by quarter

## Monthly Data (Apr, May & Jun 2012)

June 2012 saw a new record in company registrations in Portsmouth when compared to any previous June.

May 2012 saw a new record in company registrations in Portsmouth when compared to any previous May.

April 2012 saw a new record in company registrations in Portsmouth when compared to any previous April.

#### new companies by month

|                       | APRIL      | MAY       | JUNE      |
|-----------------------|------------|-----------|-----------|
| NEW COMPANIES IN 2012 | 100        | 92        | 90        |
| NEW COMPANIES IN 2011 | 64         | 63        | 81        |
| % CHANGE              | 56.3%      | 46.0%     | 11.1%     |
| RECORD YEAR           | 2012 (100) | 2012 (92) | 2012 (90) |