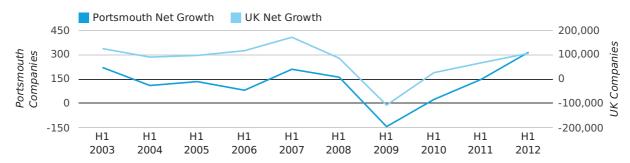

The first half of 2012 saw a new record in net growth in Portsmouth when compared to any previous first half year.

The first half of 2012 was a record first half year for net growth in Portsmouth when compared to any half year in history.

In the first half of 2012 the company register for Portsmouth increased by 315 companies. This figure is 112.8% higher than last year, which compares well to a UK increase of 58.6%.

| HALF YEAR (JAN-JUN) | PORTSMOUTH | UK             |
|---------------------|------------|----------------|
| 2012                | 315        | 105,357        |
| 2011                | 148        | 66,425         |
| % CHANGE            | 112.8%     | 58.6%          |
| RECORD YEAR         | 2012 (315) | 2007 (171,296) |

## net growth by half year