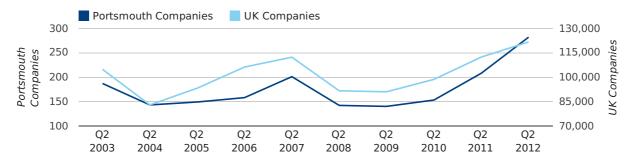

## Quarterly Data (Q2 Apr-Jun 2012)

Q2 2012 saw a new record in company registrations in Portsmouth when compared to any previous Q2.

A total of 282 companies were registered in Portsmouth during the second quarter of 2012 (Apr 2012 - Jun 2012).

This figure is an increase of 35.6% versus the same period last year (Q2 2011). This figure compares well to the UK as a whole, which saw an increase of 8.3% against the same period last year.

| SECOND QUARTER (APR 2012 - JUN 2012) | PORTSMOUTH | UK             |
|--------------------------------------|------------|----------------|
| 2012                                 | 282        | 121,659        |
| 2011                                 | 208        | 112,344        |
| % CHANGE                             | 35.6%      | 8.3%           |
| RECORD YEAR                          | 2012 (282) | 2012 (121,659) |