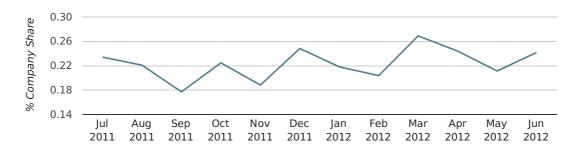

# Monthly Data (Apr, May & Jun 2012)

## company share by month

|                            | APRIL       | MAY         | JUNE        |
|----------------------------|-------------|-------------|-------------|
| UK FORMATION SHARE IN 2012 | 0.2%        | 0.2%        | 0.2%        |
| UK FORMATION SHARE IN 2011 | 0.2%        | 0.2%        | 0.2%        |
| % CHANGE                   | 31.6%       | 28.0%       | 18.6%       |
| RECORD YEAR                | 1969 (0.4%) | 1962 (0.3%) | 1965 (0.4%) |