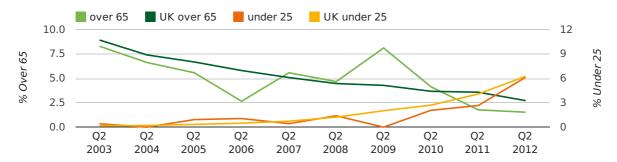

## Quarterly Data (Q2 Apr-Jun 2012)

The average age of a director in the second quarter of 2012 was 41.2.

The percentage of directors under the age of 25 was 6.1% compared to the UK figure of 5.2%.

The percentage of directors over the age of 65 was 1.5% compared to the UK figure of 3.3%.

#### director age by quarter

The record first half year for female directors in Portsmouth was 1861 when 40.0% of all directors were female.

22.5% of all director appointments in Portsmouth in the first half of 2012 were female. This compares to a UK average of 23.4% for the same period.