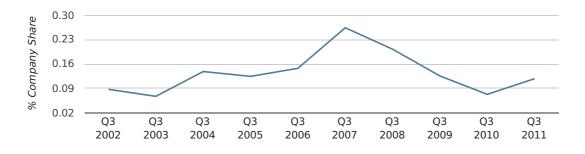

#### net growth by month

In the third quarter of 2011, Potters Bar formed 0.1% of all UK companies.

| THIRD QUARTER (JUL 2011 - SEP 2011) | POTTERS BAR |
|-------------------------------------|-------------|
| 2011                                | 0.1%        |
| 2010                                | 0.1%        |
| 2009                                | 0.1%        |
| 2008                                | 0.2%        |
| 2007                                | 0.3%        |
| RECORD YEAR (SINCE 1960)            | 1966 (0.3%) |

company share by quarter

Monthly Data (Jul, Aug & Sep 2011)

company share by month

|                            | JULY        | AUGUST      | SEPTEMBER   |
|----------------------------|-------------|-------------|-------------|
| UK FORMATION SHARE IN 2011 | 0.1%        | 0.0%        | 0.2%        |
| UK FORMATION SHARE IN 2010 | 0.1%        | 0.1%        | 0.1%        |
| % CHANGE                   | -5.2%       | -33.4%      | 245.7%      |
| RECORD YEAR                | 1964 (0.3%) | 1966 (0.5%) | 1966 (0.5%) |