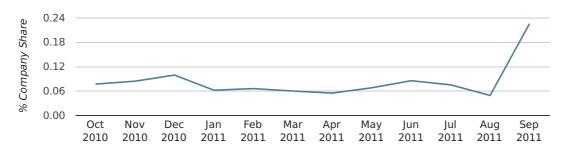

company share by quarter

Monthly Data (Jul, Aug & Sep 2011)

company share by month

|                            | JULY        | AUGUST      | SEPTEMBER   |
|----------------------------|-------------|-------------|-------------|
| UK FORMATION SHARE IN 2011 | 0.1%        | 0.0%        | 0.2%        |
| UK FORMATION SHARE IN 2010 | 0.1%        | 0.1%        | 0.1%        |
| % CHANGE                   | -5.2%       | -33.4%      | 245.7%      |
| RECORD YEAR                | 1964 (0.3%) | 1966 (0.5%) | 1966 (0.5%) |