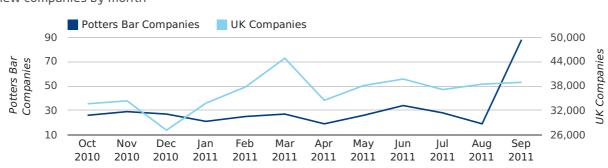

#### Monthly Data (Jul, Aug & Sep 2011)

September 2011 saw a new record in company registrations in Potters Bar when compared to any previous September.

#### new companies by month

|                       | JULY      | AUGUST    | SEPTEMBER |
|-----------------------|-----------|-----------|-----------|
| NEW COMPANIES IN 2011 | 28        | 19        | 88        |
| NEW COMPANIES IN 2010 | 27        | 24        | 23        |
| % CHANGE              | 3.7%      | -20.8%    | 282.6%    |
| RECORD YEAR           | 2007 (90) | 2007 (85) | 2011 (88) |