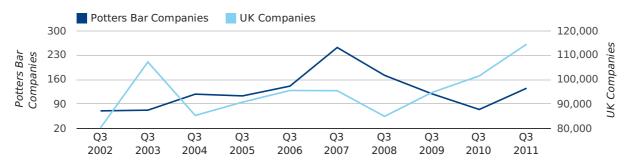

A total of 135 companies were registered in Potters Bar during the third quarter of 2011 (Jul 2011 - Sep 2011).

This figure is an increase of 82.4% versus the same period last year (Q3 2010). This figure compares well to the UK as a whole, which saw an increase of 12.8% against the same period last year.

| THIRD QUARTER (JUL 2011 - SEP 2011) | POTTERS BAR | UK             |
|-------------------------------------|-------------|----------------|
| 2011                                | 135         | 114,512        |
| 2010                                | 74          | 101,492        |
| % CHANGE                            | 82.4%       | 12.8%          |
| RECORD YEAR                         | 2007 (252)  | 2011 (114,512) |

new companies by quarter