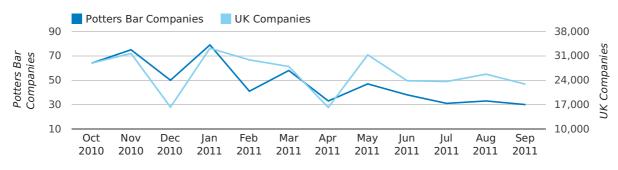

#### Monthly Data (Jul, Aug & Sep 2011)

dissolved companies by month

|                          | JULY      | AUGUST     | SEPTEMBER  |
|--------------------------|-----------|------------|------------|
| CLOSED COMPANIES IN 2011 | 31        | 33         | 30         |
| CLOSED COMPANIES IN 2010 | 41        | 59         | 55         |
| % CHANGE                 | -24.4%    | -44.1%     | -45%       |
| RECORD YEAR              | 2009 (73) | 2008 (317) | 2009 (175) |