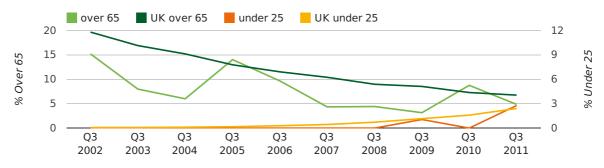

The average age of a director in the third quarter of 2011 was 45.5.

The percentage of directors under the age of 25 was 2.8% compared to the UK figure of 4.0%.

The percentage of directors over the age of 65 was 4.9% compared to the UK figure of 4.1%.

#### director age by quarter

The record third quarter for female directors in Potters Bar was in 1862 when 50.0% of all directors were female.

26.9% of all director appointments in Potters Bar in the third quarter of 2011 were female. This compares to a UK average of 26.0% for the same period.