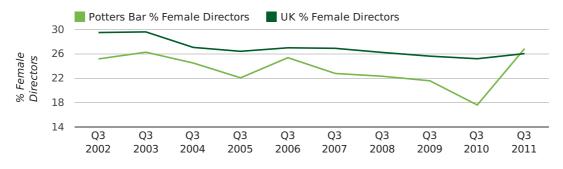

#### director age by quarter

The record third quarter for female directors in Potters Bar was in 1862 when 50.0% of all directors were female.

26.9% of all director appointments in Potters Bar in the third quarter of 2011 were female. This compares to a UK average of 26.0% for the same period.