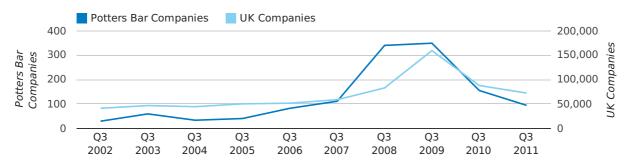

A total of 94 companies were dissolved in Potters Bar during the third quarter of 2011 (Jul 2011 - Sep 2011).

This figure is a decrease of 39.4% versus the same period last year (Q3 2010). This figure compares well to the UK as a whole, which saw a decrease of 17.6% against the same period last year.

| THIRD QUARTER (JUL 2011 - SEP 2011) | POTTERS BAR | UK             |
|-------------------------------------|-------------|----------------|
| 2011                                | 94          | 72,230         |
| 2010                                | 155         | 87,705         |
| % CHANGE                            | -39.4%      | -17.6%         |
| RECORD YEAR                         | 2009 (349)  | 2009 (159,401) |

dissolved companies by quarter