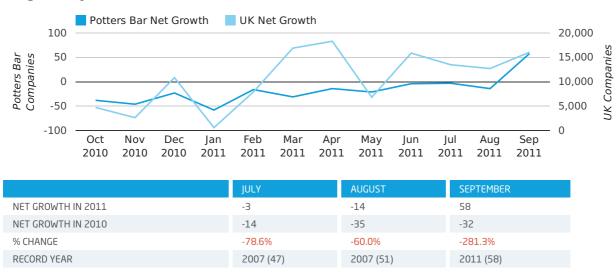

Net company growth for Potters Bar during the third quarter of 2011 (Jul 2011 - Sep 2011) was 41 companies.

This represents an increase of 150.6% on the same period last year.

| THIRD QUARTER (JUL 2011 - SEP 2011) | POTTERS BAR | UK            |
|-------------------------------------|-------------|---------------|
| 2011                                | 41          | 42,282        |
| 2010                                | -81         | 13,787        |
| % CHANGE                            | -150.6%     | 206.7%        |
| RECORD YEAR                         | 2007 (141)  | 2003 (60,597) |

#### Monthly Data (Jul, Aug & Sep 2011)

September 2011 saw a new record in net growth in Potters Bar when compared to any previous September.

#### net growth by month

In the third quarter of 2011, Potters Bar formed 0.1% of all UK companies.

| THIRD QUARTER (JUL 2011 - SEP 2011) | POTTERS BAR |
|-------------------------------------|-------------|
| 2011                                | 0.1%        |
| 2010                                | 0.1%        |
| 2009                                | 0.1%        |
| 2008                                | 0.2%        |
| 2007                                | 0.3%        |
| RECORD YEAR (SINCE 1960)            | 1966 (0.3%) |