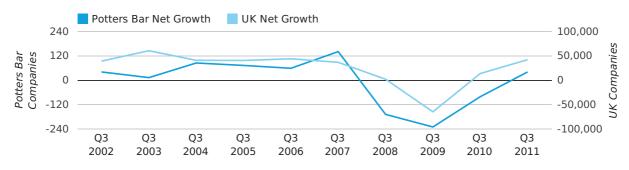

Net company growth for Potters Bar during the third quarter of 2011 (Jul 2011 - Sep 2011) was 41 companies.

This represents an increase of 150.6% on the same period last year.

| THIRD QUARTER (JUL 2011 - SEP 2011) | POTTERS BAR | UK            |
|-------------------------------------|-------------|---------------|
| 2011                                | 41          | 42,282        |
| 2010                                | -81         | 13,787        |
| % CHANGE                            | -150.6%     | 206.7%        |
| RECORD YEAR                         | 2007 (141)  | 2003 (60,597) |

#### net growth by quarter