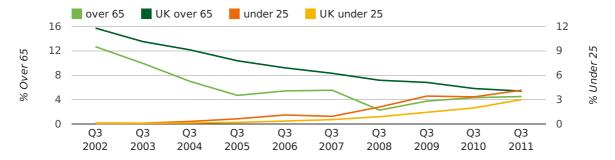

The average age of a director in the third quarter of 2011 was 43.9.

The percentage of directors under the age of 25 was 4.2% compared to the UK figure of 4.0%.

The percentage of directors over the age of 65 was 4.5% compared to the UK figure of 4.1%.

#### director age by quarter

director age

The record third quarter for female directors in Preston was in 1862 when 50.0% of all directors were female.

24.1% of all director appointments in Preston in the third quarter of 2011 were female. This compares to a UK average of 26.0% for the same period.