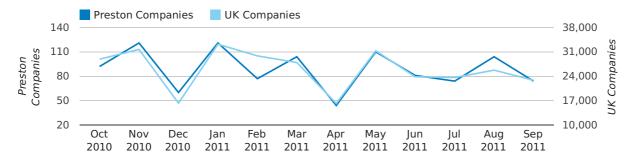

A total of 252 companies were dissolved in Preston during the third quarter of 2011 (Jul 2011 - Sep 2011).

This figure is a decrease of 32.8% versus the same period last year (Q3 2010). This figure compares well to the UK as a whole, which saw a decrease of 17.6% against the same period last year.

#### Monthly Data (Jul, Aug & Sep 2011)

dissolved companies by month

|                          | JULY       | AUGUST     | SEPTEMBER  |
|--------------------------|------------|------------|------------|
| CLOSED COMPANIES IN 2011 | 74         | 104        | 74         |
| CLOSED COMPANIES IN 2010 | 111        | 136        | 128        |
| % CHANGE                 | -33.3%     | -23.5%     | -42%       |
| RECORD YEAR              | 2009 (119) | 2008 (193) | 2009 (198) |