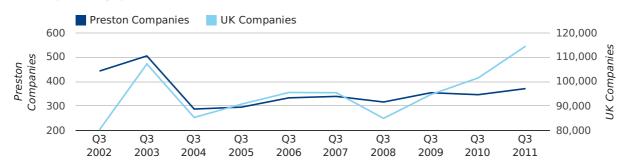

A total of 371 companies were registered in Preston during the third quarter of 2011 (Jul 2011 - Sep 2011).

This figure is an increase of 7.2% versus the same period last year (Q3 2010). This figure compares equally to the UK as a whole, which saw an increase of 12.8% against the same period last year.

| THIRD QUARTER (JUL 2011 - SEP 2011) | PRESTON    | UK             |
|-------------------------------------|------------|----------------|
| 2011                                | 371        | 114,512        |
| 2010                                | 346        | 101,492        |
| % CHANGE                            | 7.2%       | 12.8%          |
| RECORD YEAR                         | 2003 (505) | 2011 (114,512) |

#### new companies by quarter