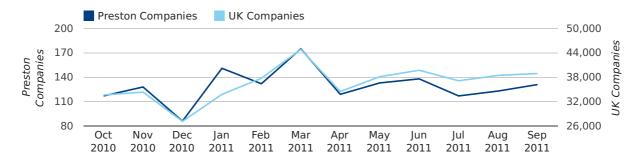

A total of 371 companies were registered in Preston during the third quarter of 2011 (Jul 2011 - Sep 2011).

This figure is an increase of 7.2% versus the same period last year (Q3 2010). This figure compares equally to the UK as a whole, which saw an increase of 12.8% against the same period last year.

#### Monthly Data (Jul, Aug & Sep 2011)

#### new companies by month

|                       | JULY       | AUGUST     | SEPTEMBER  |
|-----------------------|------------|------------|------------|
| NEW COMPANIES IN 2011 | 117        | 123        | 131        |
| NEW COMPANIES IN 2010 | 124        | 118        | 104        |
| % CHANGE              | -5.6%      | 4.2%       | 26.0%      |
| RECORD YEAR           | 2003 (208) | 2003 (140) | 2003 (157) |