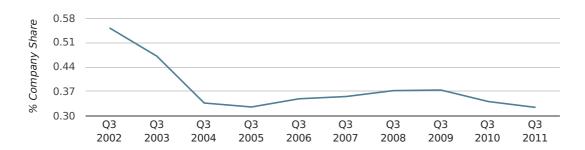

In the third quarter of 2011, Preston formed 0.3% of all UK companies.

| THIRD QUARTER (JUL 2011 - SEP 2011) | PRESTON     |
|-------------------------------------|-------------|
| 2011                                | 0.3%        |
| 2010                                | 0.3%        |
| 2009                                | 0.4%        |
| 2008                                | 0.4%        |
| 2007                                | 0.4%        |
| RECORD YEAR (SINCE 1960)            | 1975 (0.6%) |

#### company share by quarter