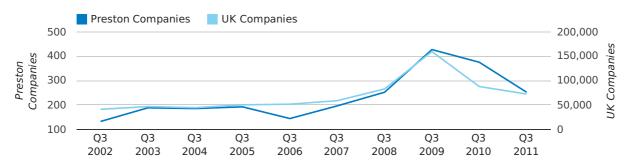

A total of 252 companies were dissolved in Preston during the third quarter of 2011 (Jul 2011 - Sep 2011).

This figure is a decrease of 32.8% versus the same period last year (Q3 2010). This figure compares well to the UK as a whole, which saw a decrease of 17.6% against the same period last year.

| THIRD QUARTER (JUL 2011 - SEP 2011) | PRESTON    | UK             |
|-------------------------------------|------------|----------------|
| 2011                                | 252        | 72,230         |
| 2010                                | 375        | 87,705         |
| % CHANGE                            | -32.8%     | -17.6%         |
| RECORD YEAR                         | 2009 (427) | 2009 (159,401) |

#### dissolved companies by quarter