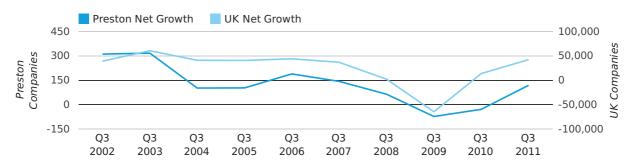

Net company growth for Preston during the third quarter of 2011 (Jul 2011 - Sep 2011) was 119 companies.

This represents an increase of 510.3% on the same period last year.

| THIRD QUARTER (JUL 2011 - SEP 2011) | PRESTON    | UK            |
|-------------------------------------|------------|---------------|
| 2011                                | 119        | 42,282        |
| 2010                                | -29        | 13,787        |
| % CHANGE                            | -510.3%    | 206.7%        |
| RECORD YEAR                         | 2003 (317) | 2003 (60,597) |

#### net growth by quarter