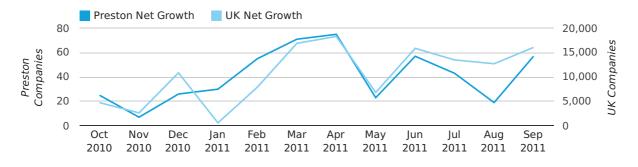

Net company growth for Preston during the third quarter of 2011 (Jul 2011 - Sep 2011) was 119 companies.

This represents an increase of 510.3% on the same period last year.

| THIRD QUARTER (JUL 2011 - SEP 2011) | PRESTON    | UK            |
|-------------------------------------|------------|---------------|
| 2011                                | 119        | 42,282        |
| 2010                                | -29        | 13,787        |
| % CHANGE                            | -510.3%    | 206.7%        |
| RECORD YEAR                         | 2003 (317) | 2003 (60,597) |

### Monthly Data (Jul, Aug & Sep 2011)

#### net growth by month

|                    | JULY       | AUGUST    | SEPTEMBER  |
|--------------------|------------|-----------|------------|
| NET GROWTH IN 2011 | 43         | 19        | 57         |
| NET GROWTH IN 2010 | 13         | -18       | -24        |
| % CHANGE           | 230.8%     | -205.6%   | -337.5%    |
| RECORD YEAR        | 2003 (135) | 2003 (87) | 2002 (138) |