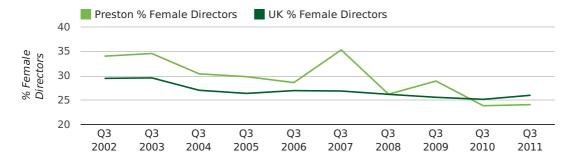

#### director age by quarter

director age

The record third quarter for female directors in Preston was in 1862 when 50.0% of all directors were female.

24.1% of all director appointments in Preston in the third quarter of 2011 were female. This compares to a UK average of 26.0% for the same period.

#### director gender by quarter