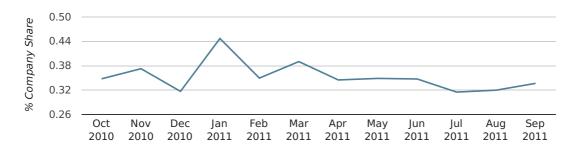

In the third quarter of 2011, Preston formed 0.3% of all UK companies.

| THIRD QUARTER (JUL 2011 - SEP 2011) | PRESTON     |
|-------------------------------------|-------------|
| 2011                                | 0.3%        |
| 2010                                | 0.3%        |
| 2009                                | 0.4%        |
| 2008                                | 0.4%        |
| 2007                                | 0.4%        |
| RECORD YEAR (SINCE 1960)            | 1975 (0.6%) |

## Monthly Data (Jul, Aug & Sep 2011)

#### company share by month

|                            | JULY        | AUGUST      | SEPTEMBER   |
|----------------------------|-------------|-------------|-------------|
| UK FORMATION SHARE IN 2011 | 0.3%        | 0.3%        | 0.3%        |
| UK FORMATION SHARE IN 2010 | 0.4%        | 0.4%        | 0.3%        |
| % CHANGE                   | -13.7%      | -12.3%      | 13.8%       |
| RECORD YEAR                | 1968 (0.9%) | 1970 (0.7%) | 1975 (0.8%) |