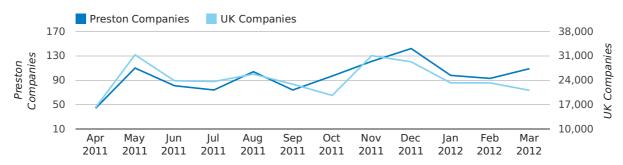

Net company growth for Preston during the first quarter of 2012 (Jan 2012 - Mar 2012) was 161 companies.

This represents an increase of 3.2% on the same period last year.

| FIRST QUARTER (JAN 2012 - MAR 2012) | PRESTON    | UK             |
|-------------------------------------|------------|----------------|
| 2012                                | 161        | 63,915         |
| 2011                                | 156        | 25,405         |
| % CHANGE                            | 3.2%       | 151.6%         |
| RECORD YEAR                         | 2003 (339) | 2007 (111,282) |

net growth by quarter

net growth by month

Monthly Data (Jan, Feb & Mar 2012)

|                    | JANUARY   | FEBRUARY   | MARCH      |
|--------------------|-----------|------------|------------|
| NET GROWTH IN 2012 | 30        | 91         | 40         |
| NET GROWTH IN 2011 | 30        | 55         | 71         |
| % CHANGE           | 0.0%      | 65.5%      | -43.7%     |
| RECORD YEAR        | 2003 (89) | 2003 (108) | 2003 (142) |