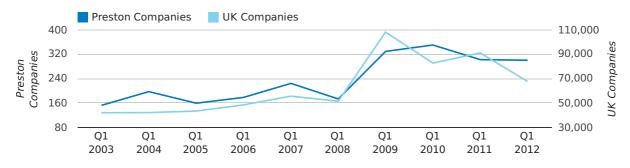

#### new companies by month

A total of 300 companies were dissolved in Preston during the first quarter of 2012 (Jan 2012 - Mar 2012).

This figure is a decrease of 0.7% versus the same period last year (Q1 2011). This figure compares poorly to the UK as a whole, which saw a decrease of 25.7% against the same period last year.

| FIRST QUARTER (JAN 2012 - MAR 2012) | PRESTON    | UK             |
|-------------------------------------|------------|----------------|
| 2012                                | 300        | 67,576         |
| 2011                                | 302        | 90,986         |
| % CHANGE                            | -0.7%      | -25.7%         |
| RECORD YEAR                         | 2010 (350) | 2009 (108,060) |

#### dissolved companies by quarter