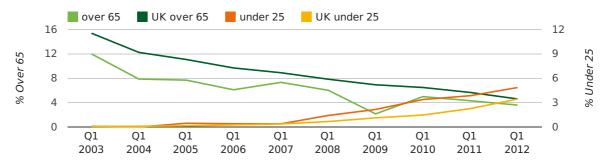

The average age of a director in the first quarter of 2012 was 42.3.

The percentage of directors under the age of 25 was 4.9% compared to the UK figure of 4.6%.

The percentage of directors over the age of 65 was 3.6% compared to the UK figure of 3.5%.

#### director age by quarter