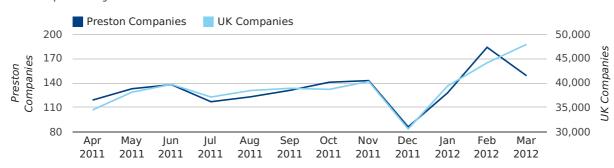

#### Monthly Data (Jan, Feb & Mar 2012)

February 2012 saw a new record in company registrations in Preston when compared to any previous February.

|                       | JANUARY    | FEBRUARY   | MARCH      |
|-----------------------|------------|------------|------------|
| NEW COMPANIES IN 2012 | 128        | 184        | 149        |
| NEW COMPANIES IN 2011 | 151        | 132        | 175        |
| % CHANGE              | -15.2%     | 39.4%      | -14.9%     |
| RECORD YEAR           | 2003 (152) | 2012 (184) | 2003 (191) |

#### new companies by month

A total of 300 companies were dissolved in Preston during the first quarter of 2012 (Jan 2012 - Mar 2012).

This figure is a decrease of 0.7% versus the same period last year (Q1 2011). This figure compares poorly to the UK as a whole, which saw a decrease of 25.7% against the same period last year.