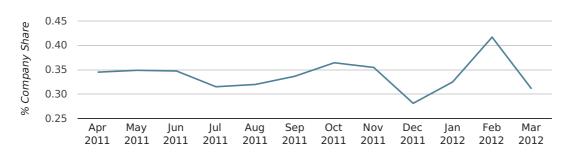

In the first quarter of 2012, Preston formed 0.4% of all UK companies.

| FIRST QUARTER (JAN 2012 - MAR 2012) | PRESTON     |
|-------------------------------------|-------------|
| 2012                                | 0.4%        |
| 2011                                | 0.4%        |
| 2010                                | 0.4%        |
| 2009                                | 0.4%        |
| 2008                                | 0.3%        |
| RECORD YEAR (SINCE 1960)            | 1974 (0.7%) |

company share by quarter

Monthly Data (Jan, Feb & Mar 2012)

company share by month

|                            | JANUARY     | FEBRUARY    | MARCH       |
|----------------------------|-------------|-------------|-------------|
| UK FORMATION SHARE IN 2012 | 0.3%        | 0.4%        | 0.3%        |
| UK FORMATION SHARE IN 2011 | 0.4%        | 0.3%        | 0.4%        |
| % CHANGE                   | -27.3%      | 19.2%       | -20.3%      |
| RECORD YEAR                | 1974 (0.8%) | 1973 (0.8%) | 1962 (1.0%) |