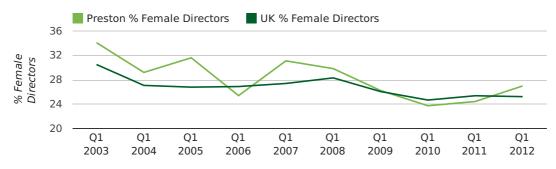

## Quarterly Data (Q1 Jan-Mar 2012)

The record first quarter for female directors in Preston was in 1861 when 40.0% of all directors were female.

27.0% of all director appointments in Preston in the first quarter of 2012 were female. This compares to a UK average of 25.3% for the same period.

#### director gender by quarter