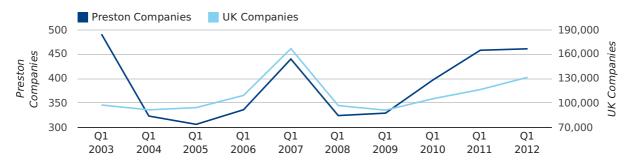

A total of 461 companies were registered in Preston during the first quarter of 2012 (Jan 2012 - Mar 2012).

This figure is an increase of 0.7% versus the same period last year (Q1 2011). This figure compares badly to the UK as a whole, which saw an increase of 13.0% against the same period last year.

| FIRST QUARTER (JAN 2012 - MAR 2012) | PRESTON    | UK             |
|-------------------------------------|------------|----------------|
| 2012                                | 461        | 131,491        |
| 2011                                | 458        | 116,391        |
| % CHANGE                            | 0.7%       | 13.0%          |
| RECORD YEAR                         | 2003 (491) | 2007 (166,814) |

new companies by quarter