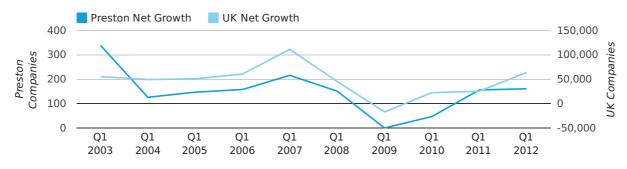

Net company growth for Preston during the first quarter of 2012 (Jan 2012 - Mar 2012) was 161 companies.

This represents an increase of 3.2% on the same period last year.

| FIRST QUARTER (JAN 2012 - MAR 2012) | PRESTON    | UK             |
|-------------------------------------|------------|----------------|
| 2012                                | 161        | 63,915         |
| 2011                                | 156        | 25,405         |
| % CHANGE                            | 3.2%       | 151.6%         |
| RECORD YEAR                         | 2003 (339) | 2007 (111,282) |

net growth by quarter

net growth by month

Monthly Data (Jan, Feb & Mar 2012)

|                    | JANUARY   | FEBRUARY   | MARCH      |
|--------------------|-----------|------------|------------|
| NET GROWTH IN 2012 | 30        | 91         | 40         |
| NET GROWTH IN 2011 | 30        | 55         | 71         |
| % CHANGE           | 0.0%      | 65.5%      | -43.7%     |
| RECORD YEAR        | 2003 (89) | 2003 (108) | 2003 (142) |