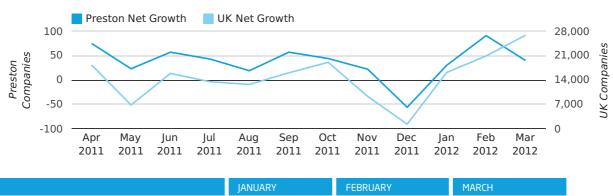

Net company growth for Preston during the first quarter of 2012 (Jan 2012 - Mar 2012) was 161 companies.

This represents an increase of 3.2% on the same period last year.

| FIRST QUARTER (JAN 2012 - MAR 2012) | PRESTON    | UK             |
|-------------------------------------|------------|----------------|
| 2012                                | 161        | 63,915         |
| 2011                                | 156        | 25,405         |
| % CHANGE                            | 3.2%       | 151.6%         |
| RECORD YEAR                         | 2003 (339) | 2007 (111,282) |

net growth by quarter

net growth by month

Monthly Data (Jan, Feb & Mar 2012)

|                    | JANUARY   | FEBRUARY   | MARCH      |
|--------------------|-----------|------------|------------|
| NET GROWTH IN 2012 | 30        | 91         | 40         |
| NET GROWTH IN 2011 | 30        | 55         | 71         |
| % CHANGE           | 0.0%      | 65.5%      | -43.7%     |
| RECORD YEAR        | 2003 (89) | 2003 (108) | 2003 (142) |