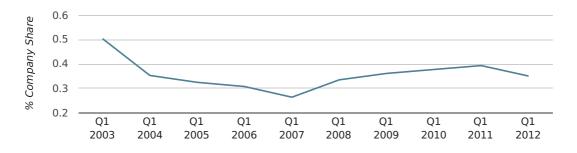

In the first quarter of 2012, Preston formed 0.4% of all UK companies.

| FIRST QUARTER (JAN 2012 - MAR 2012) | PRESTON     |
|-------------------------------------|-------------|
| 2012                                | 0.4%        |
| 2011                                | 0.4%        |
| 2010                                | 0.4%        |
| 2009                                | 0.4%        |
| 2008                                | 0.3%        |
| RECORD YEAR (SINCE 1960)            | 1974 (0.7%) |

company share by quarter

Monthly Data (Jan, Feb & Mar 2012)

company share by month

|                            | JANUARY     | FEBRUARY    | MARCH       |
|----------------------------|-------------|-------------|-------------|
| UK FORMATION SHARE IN 2012 | 0.3%        | 0.4%        | 0.3%        |
| UK FORMATION SHARE IN 2011 | 0.4%        | 0.3%        | 0.4%        |
| % CHANGE                   | -27.3%      | 19.2%       | -20.3%      |
| RECORD YEAR                | 1974 (0.8%) | 1973 (0.8%) | 1962 (1.0%) |